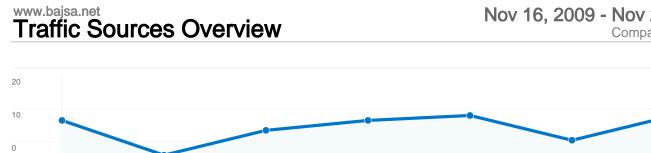

## All traffic sources sent a total of 66 visits

Nov 16

9.09% Referring Sites

Nov 16, 2009 - Nov 22, 2009

Search Engines 46.00 (69.70%) Direct Traffic

14.00 (21.21%) Referring Sites 6.00 (9.09%)

Comparing to: Site

Visits

20

10

0