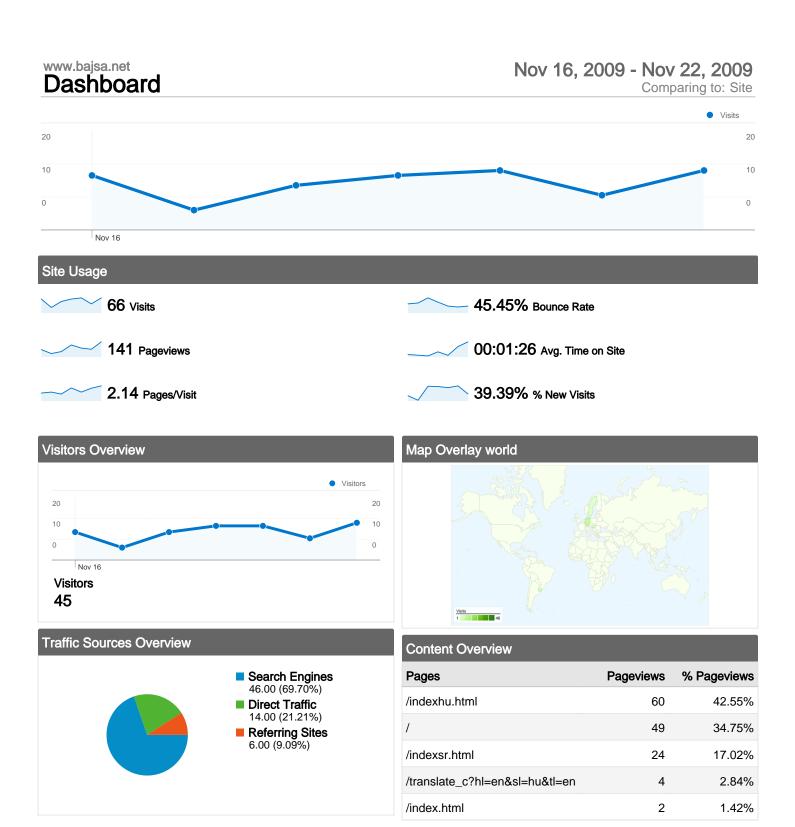

#### Site Usage

| Visits<br>66<br>% of Site Total:<br>100.00% | Pages/Visit<br>2.14<br>Site Avg:<br>2.14 (0.00%) | <b>00:01:</b><br>Site Avg: | -           | % New Visits<br>39.39%<br>Site Avg:<br>39.39% (0.00%) | <b>Bounce</b><br><b>45.45</b><br>Site Avg:<br><b>45.45</b> | %           |
|---------------------------------------------|--------------------------------------------------|----------------------------|-------------|-------------------------------------------------------|------------------------------------------------------------|-------------|
| Country/Territory                           |                                                  | Visits                     | Pages/Visit | Avg. Time on<br>Site                                  | % New Visits                                               | Bounce Rate |
| Serbia                                      |                                                  | 46                         | 2.37        | 00:01:44                                              | 34.78%                                                     | 34.78%      |
| Germany                                     |                                                  | 8                          | 2.00        | 00:00:23                                              | 12.50%                                                     | 62.50%      |
| Hungary                                     |                                                  | 4                          | 1.50        | 00:02:46                                              | 25.00%                                                     | 50.00%      |
| Uruguay                                     |                                                  | 4                          | 1.50        | 00:00:14                                              | 100.00%                                                    | 75.00%      |
| Sweden                                      |                                                  | 2                          | 1.00        | 00:00:00                                              | 100.00%                                                    | 100.00%     |
| Mexico                                      |                                                  | 1                          | 1.00        | 00:00:00                                              | 100.00%                                                    | 100.00%     |
| Poland                                      |                                                  | 1                          | 1.00        | 00:00:00                                              | 100.00%                                                    | 100.00%     |
|                                             |                                                  |                            |             |                                                       |                                                            | 1 - 7 of 7  |

## All traffic sources sent a total of 66 visits

Nov 16

9.09% Referring Sites

Nov 16, 2009 - Nov 22, 2009

Search Engines 46.00 (69.70%) Direct Traffic

14.00 (21.21%) Referring Sites 6.00 (9.09%)

Comparing to: Site

Visits

20

10

0