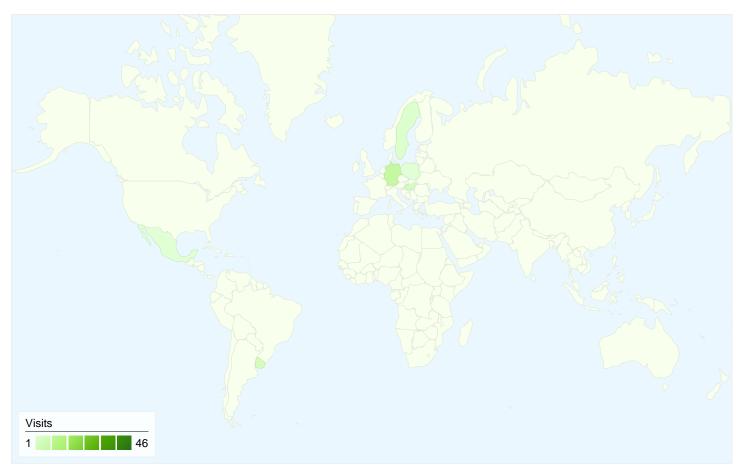

# www.bajsa.net Map Overlay

#### Nov 16, 2009 - Nov 22, 2009 Comparing to: Site

# 66 visits came from 7 countries/territories

#### Site Usage

| Visits<br>66<br>% of Site Total:<br>100.00% | Pages/Visit<br>2.14<br>Site Avg:<br>2.14 (0.00%) | <b>00:01:</b><br>Site Avg: | -           | % New Visits<br>39.39%<br>Site Avg:<br>39.39% (0.00%) | <b>Bounce</b><br><b>45.45</b><br>Site Avg:<br><b>45.45</b> | %           |
|---------------------------------------------|--------------------------------------------------|----------------------------|-------------|-------------------------------------------------------|------------------------------------------------------------|-------------|
| Country/Territory                           |                                                  | Visits                     | Pages/Visit | Avg. Time on<br>Site                                  | % New Visits                                               | Bounce Rate |
| Serbia                                      |                                                  | 46                         | 2.37        | 00:01:44                                              | 34.78%                                                     | 34.78%      |
| Germany                                     |                                                  | 8                          | 2.00        | 00:00:23                                              | 12.50%                                                     | 62.50%      |
| Hungary                                     |                                                  | 4                          | 1.50        | 00:02:46                                              | 25.00%                                                     | 50.00%      |
| Uruguay                                     |                                                  | 4                          | 1.50        | 00:00:14                                              | 100.00%                                                    | 75.00%      |
| Sweden                                      |                                                  | 2                          | 1.00        | 00:00:00                                              | 100.00%                                                    | 100.00%     |
| Mexico                                      |                                                  | 1                          | 1.00        | 00:00:00                                              | 100.00%                                                    | 100.00%     |
| Poland                                      |                                                  | 1                          | 1.00        | 00:00:00                                              | 100.00%                                                    | 100.00%     |
|                                             |                                                  |                            |             |                                                       |                                                            | 1 - 7 of 7  |