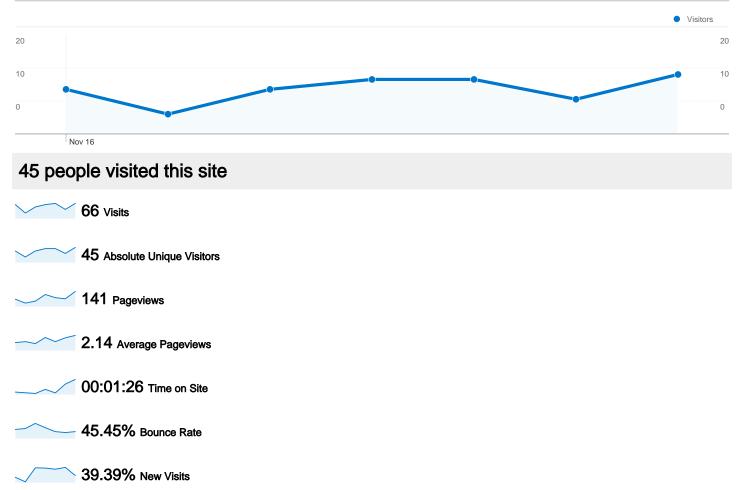

#### Site Usage

| Visits<br>66<br>% of Site Total:<br>100.00% | Pages/Visit<br>2.14<br>Site Avg:<br>2.14 (0.00%) | <b>00:01:</b><br>Site Avg: | -           | % New Visits<br>39.39%<br>Site Avg:<br>39.39% (0.00%) | <b>Bounce</b><br><b>45.45</b><br>Site Avg:<br><b>45.45</b> | %           |
|---------------------------------------------|--------------------------------------------------|----------------------------|-------------|-------------------------------------------------------|------------------------------------------------------------|-------------|
| Country/Territory                           |                                                  | Visits                     | Pages/Visit | Avg. Time on<br>Site                                  | % New Visits                                               | Bounce Rate |
| Serbia                                      |                                                  | 46                         | 2.37        | 00:01:44                                              | 34.78%                                                     | 34.78%      |
| Germany                                     |                                                  | 8                          | 2.00        | 00:00:23                                              | 12.50%                                                     | 62.50%      |
| Hungary                                     |                                                  | 4                          | 1.50        | 00:02:46                                              | 25.00%                                                     | 50.00%      |
| Uruguay                                     |                                                  | 4                          | 1.50        | 00:00:14                                              | 100.00%                                                    | 75.00%      |
| Sweden                                      |                                                  | 2                          | 1.00        | 00:00:00                                              | 100.00%                                                    | 100.00%     |
| Mexico                                      |                                                  | 1                          | 1.00        | 00:00:00                                              | 100.00%                                                    | 100.00%     |
| Poland                                      |                                                  | 1                          | 1.00        | 00:00:00                                              | 100.00%                                                    | 100.00%     |
|                                             |                                                  |                            |             |                                                       |                                                            | 1 - 7 of 7  |

# 66 visits came from 7 countries/territories