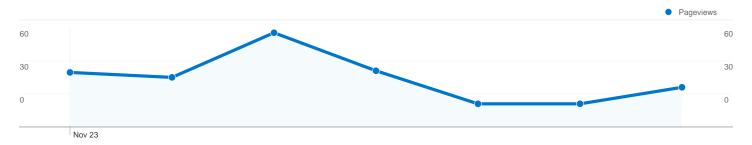

# Visitors Overview Visitors 20 10 Nov 23 Visitors 56

| Content Overview |           |             |
|------------------|-----------|-------------|
| Pages            | Pageviews | % Pageviews |
| /indexhu.html    | 77        | 37.38%      |
| 1                | 54        | 26.21%      |
| /indexsr.html    | 49        | 23.79%      |
| /index.html      | 10        | 4.85%       |
| /indexde.html    | 5         | 2.43%       |

## Pages on this site were viewed a total of 206 times

206 Pageviews

125 Unique Views

30.67% Bounce Rate