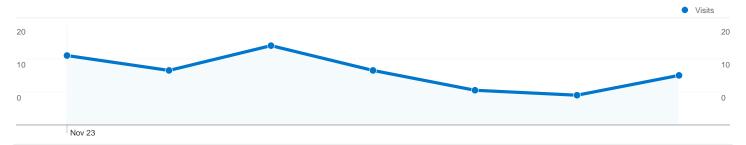

# Visitors Overview Visitors 20 10 Nov 23 Visitors 56

| Content Overview |           |             |
|------------------|-----------|-------------|
| Pages            | Pageviews | % Pageviews |
| /indexhu.html    | 77        | 37.38%      |
| 1                | 54        | 26.21%      |
| /indexsr.html    | 49        | 23.79%      |
| /index.html      | 10        | 4.85%       |
| /indexde.html    | 5         | 2.43%       |