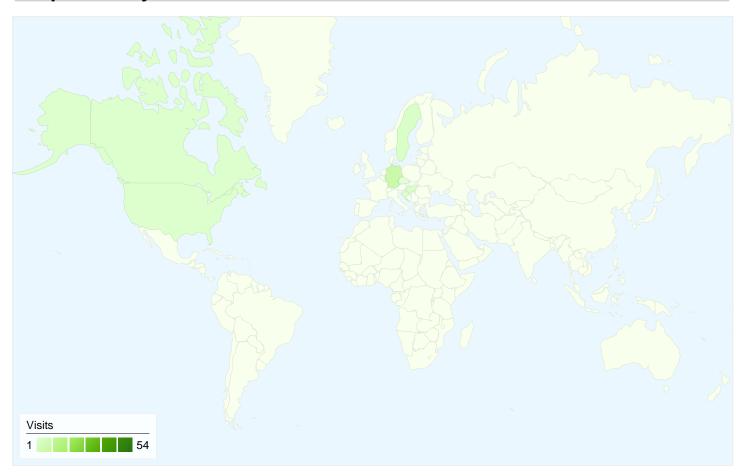

# 75 visits came from 8 countries/territories

| Visits 75 % of Site Total: 100.00% | Pages/Visit<br>2.75<br>Site Avg:<br>2.75 (0.00%) | Avg. Time on Site 00:02:29 Site Avg: 00:02:29 (0.00%) |             | % New Visits<br>44.00%<br>Site Avg:<br>44.00% (0.00%) | <b>30.67</b> Site Avg: | Bounce Rate<br>30.67%<br>Site Avg:<br>30.67% (0.00%) |  |
|------------------------------------|--------------------------------------------------|-------------------------------------------------------|-------------|-------------------------------------------------------|------------------------|------------------------------------------------------|--|
| Country/Territory                  |                                                  | Visits                                                | Pages/Visit | Avg. Time on Site                                     | % New Visits           | Bounce Rate                                          |  |
| Serbia                             |                                                  | 54                                                    | 3.07        | 00:02:54                                              | 40.74%                 | 22.22%                                               |  |
| Germany                            |                                                  | 8                                                     | 1.75        | 00:00:27                                              | 25.00%                 | 50.00%                                               |  |
| Hungary                            |                                                  | 3                                                     | 1.33        | 00:00:01                                              | 66.67%                 | 66.67%                                               |  |
| Sweden                             |                                                  | 3                                                     | 1.67        | 00:00:47                                              | 100.00%                | 33.33%                                               |  |
| Croatia                            |                                                  | 2                                                     | 1.50        | 00:00:02                                              | 0.00%                  | 50.00%                                               |  |
| Canada                             |                                                  | 2                                                     | 5.50        | 00:12:09                                              | 50.00%                 | 0.00%                                                |  |
| United States                      |                                                  | 2                                                     | 1.00        | 00:00:00                                              | 100.00%                | 100.00%                                              |  |
| Czech Republic                     |                                                  | 1                                                     | 1.00        | 00:00:00                                              | 100.00%                | 100.00%                                              |  |
|                                    |                                                  |                                                       |             |                                                       |                        | 1 - 8 of 8                                           |  |