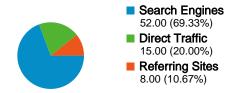

### All traffic sources sent a total of 75 visits

# **Top Traffic Sources**

| Sources                         | Visits | % visits |
|---------------------------------|--------|----------|
| google (organic)                | 48     | 64.00%   |
| (direct) ((none))               | 15     | 20.00%   |
| hu.wikipedia.org (referral)     | 2      | 2.67%    |
| search (organic)                | 2      | 2.67%    |
| translate.google.com (referral) | 2      | 2.67%    |