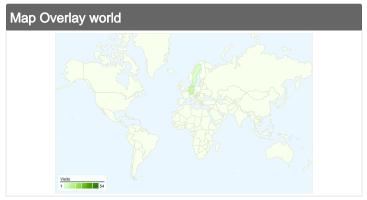

# 75 visits came from 8 countries/territories

| Visits 75 % of Site Total: 100.00% | Pages/Visit<br>2.75<br>Site Avg:<br>2.75 (0.00%) | Avg. Time on Site 00:02:29 Site Avg: 00:02:29 (0.00%) |             | % New Visits<br>44.00%<br>Site Avg:<br>44.00% (0.00%) | <b>30.67</b> Site Avg: | Bounce Rate<br>30.67%<br>Site Avg:<br>30.67% (0.00%) |  |
|------------------------------------|--------------------------------------------------|-------------------------------------------------------|-------------|-------------------------------------------------------|------------------------|------------------------------------------------------|--|
| Country/Territory                  |                                                  | Visits                                                | Pages/Visit | Avg. Time on Site                                     | % New Visits           | Bounce Rate                                          |  |
| Serbia                             |                                                  | 54                                                    | 3.07        | 00:02:54                                              | 40.74%                 | 22.22%                                               |  |
| Germany                            |                                                  | 8                                                     | 1.75        | 00:00:27                                              | 25.00%                 | 50.00%                                               |  |
| Hungary                            |                                                  | 3                                                     | 1.33        | 00:00:01                                              | 66.67%                 | 66.67%                                               |  |
| Sweden                             |                                                  | 3                                                     | 1.67        | 00:00:47                                              | 100.00%                | 33.33%                                               |  |
| Croatia                            |                                                  | 2                                                     | 1.50        | 00:00:02                                              | 0.00%                  | 50.00%                                               |  |
| Canada                             |                                                  | 2                                                     | 5.50        | 00:12:09                                              | 50.00%                 | 0.00%                                                |  |
| United States                      |                                                  | 2                                                     | 1.00        | 00:00:00                                              | 100.00%                | 100.00%                                              |  |
| Czech Republic                     |                                                  | 1                                                     | 1.00        | 00:00:00                                              | 100.00%                | 100.00%                                              |  |
|                                    |                                                  |                                                       |             |                                                       |                        | 1 - 8 of 8                                           |  |