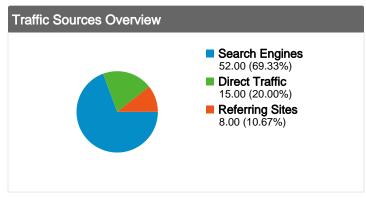

### All traffic sources sent a total of 75 visits

# **Top Traffic Sources**

| Sources                         | Visits | % visits |
|---------------------------------|--------|----------|
| google (organic)                | 48     | 64.00%   |
| (direct) ((none))               | 15     | 20.00%   |
| hu.wikipedia.org (referral)     | 2      | 2.67%    |
| search (organic)                | 2      | 2.67%    |
| translate.google.com (referral) | 2      | 2.67%    |