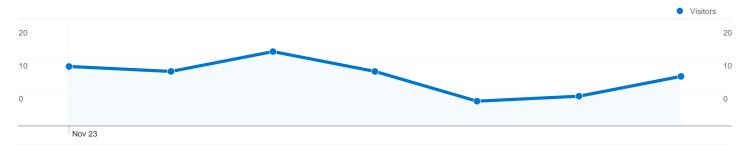

# Visitors Overview Visitors 20 10 Nov 23 Visitors 56

| Content Overview |           |             |
|------------------|-----------|-------------|
| Pages            | Pageviews | % Pageviews |
| /indexhu.html    | 77        | 37.38%      |
| 1                | 54        | 26.21%      |
| /indexsr.html    | 49        | 23.79%      |
| /index.html      | 10        | 4.85%       |
| /indexde.html    | 5         | 2.43%       |

# 56 people visited this site

56 Absolute Unique Visitors

206 Pageviews

2.75 Average Pageviews

00:02:29 Time on Site

30.67% Bounce Rate

44.00% New Visits