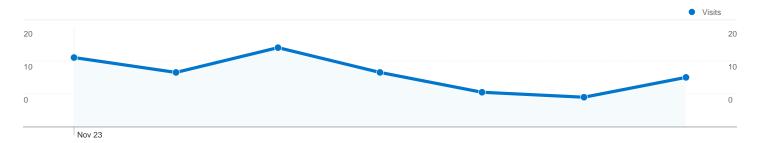

### Site Usage

75 Visits

30.67% Bounce Rate

206 Pageviews

00:02:29 Avg. Time on Site

2.75 Pages/Visit

44.00% % New Visits