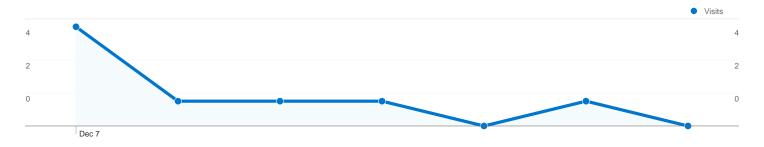

# 5 people visited this site

5 Absolute Unique Visitors

9 Pageviews

1.12 Average Pageviews

00:00:17 Time on Site

**87.50%** Bounce Rate