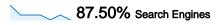

# Search Engines 7.00 (87.50%) Direct Traffic 1.00 (12.50%)

# **Top Traffic Sources**

| Sources           | Visits | % visits |
|-------------------|--------|----------|
| google (organic)  | 7      | 87.50%   |
| (direct) ((none)) | 1      | 12.50%   |

| Keywords                      | Visits | % visits |
|-------------------------------|--------|----------|
| bajsa                         | 6      | 85.71%   |
| http://www.google.com/search? | 1      | 14.29%   |