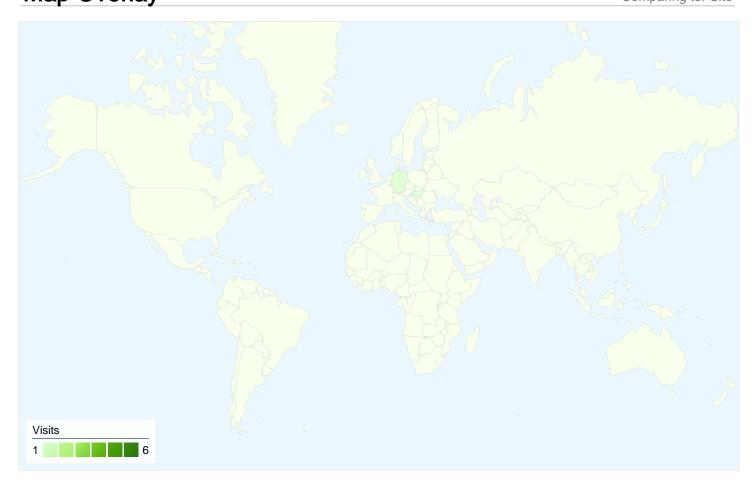

# 8 visits came from 3 countries/territories

| Site Usage                        |                                                  |                             |             |                                                       |                             |             |
|-----------------------------------|--------------------------------------------------|-----------------------------|-------------|-------------------------------------------------------|-----------------------------|-------------|
| Visits 8 % of Site Total: 100.00% | Pages/Visit<br>1.12<br>Site Avg:<br>1.12 (0.00%) | <b>00:00</b> :<br>Site Avg: |             | % New Visits<br>37.50%<br>Site Avg:<br>37.50% (0.00%) | <b>87.50</b> Site Avg 87.50 | %           |
| Country/Territory                 |                                                  | Visits                      | Pages/Visit | Avg. Time on<br>Site                                  | % New Visits                | Bounce Rate |
| Serbia                            |                                                  | 6                           | 1.17        | 00:00:23                                              | 33.33%                      | 83.33%      |
| Germany                           |                                                  | 1                           | 1.00        | 00:00:00                                              | 100.00%                     | 100.00%     |
| Hungary                           |                                                  | 1                           | 1.00        | 00:00:00                                              | 0.00%                       | 100.00%     |
|                                   |                                                  |                             |             |                                                       |                             | 1 - 3 of 3  |