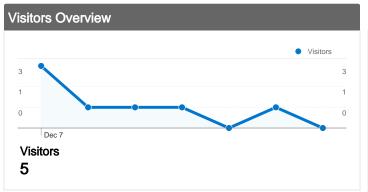

# 5 people visited this site

5 Absolute Unique Visitors

9 Pageviews

1.12 Average Pageviews

00:00:17 Time on Site

**87.50%** Bounce Rate