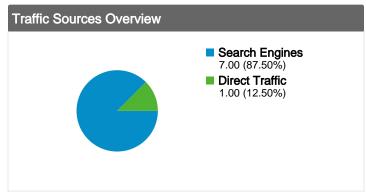

### Site Usage

\_ 8 Visits

**87.50%** Bounce Rate

\_\_\_\_ 9 Pageviews

\_\_\_\_\_ 00:00:17 Avg. Time on Site

1.12 Pages/Visit







| Content Overview               |           |             |
|--------------------------------|-----------|-------------|
| Pages                          | Pageviews | % Pageviews |
| 1                              | 5         | 55.56%      |
| /search?q=cache:LUd4kiB0_eo    | 1         | 11.11%      |
| /translate_c?hl=sr&sl=en&u=htt | 1         | 11.11%      |
| /search?q=cache:LUd4kiB0_eo    | 1         | 11.11%      |
| /search?q=cache:http://www.ba  | 1         | 11.11%      |



# 5 people visited this site



5 Absolute Unique Visitors

9 Pageviews

1.12 Average Pageviews

00:00:17 Time on Site

**87.50%** Bounce Rate

### **Technical Profile**

| Browser | Visits | % visits |
|---------|--------|----------|
| Firefox | 8      | 100.00%  |

| Connection Speed | Visits | % visits