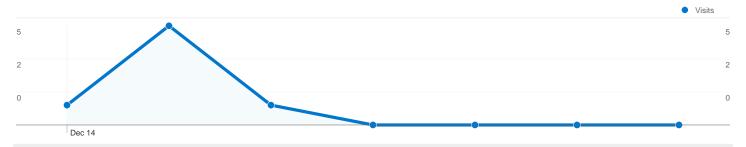

#### Site Usage

7 Visits 71.43% Bounce Rate

00:00:02 Avg. Time on Site 10 Pageviews

1.43 Pages/Visit 57.14% % New Visits

| Traffic Sources Overview |                                                                                                                                                       |  |  |  |
|--------------------------|-------------------------------------------------------------------------------------------------------------------------------------------------------|--|--|--|
|                          | <ul> <li>Direct Traffic         3.00 (42.86%)</li> <li>Referring Sites         2.00 (28.57%)</li> <li>Search Engines         2.00 (28.57%)</li> </ul> |  |  |  |
|                          |                                                                                                                                                       |  |  |  |

# **Top Traffic Sources**

| Sources                 | Visits | % visits |
|-------------------------|--------|----------|
| (direct) ((none))       | 3      | 42.86%   |
| google (organic)        | 2      | 28.57%   |
| www.cplusplus.comli.com | 2      | 28.57%   |