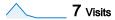

# 7 people visited this site

7 Absolute Unique Visitors

\_\_\_\_\_ 10 Pageviews

1.43 Average Pageviews

\_\_\_\_\_ 00:00:02 Time on Site

71.43% Bounce Rate

57.14% New Visits

#### Site Usage

7 Visits 71.43% Bounce Rate

00:00:02 Avg. Time on Site 10 Pageviews

1.43 Pages/Visit 57.14% % New Visits

| Traffic Sources Overview |                                                                                                                                                       |  |  |  |
|--------------------------|-------------------------------------------------------------------------------------------------------------------------------------------------------|--|--|--|
|                          | <ul> <li>Direct Traffic         3.00 (42.86%)</li> <li>Referring Sites         2.00 (28.57%)</li> <li>Search Engines         2.00 (28.57%)</li> </ul> |  |  |  |
|                          |                                                                                                                                                       |  |  |  |