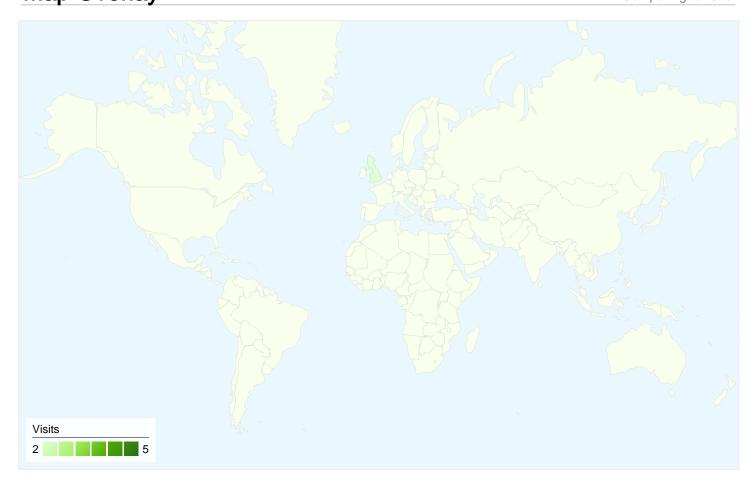

# 7 visits came from 2 countries/territories

| Site Usage                        |                                                  |                           |             |                                                       |                                           |             |
|-----------------------------------|--------------------------------------------------|---------------------------|-------------|-------------------------------------------------------|-------------------------------------------|-------------|
| Visits 7 % of Site Total: 100.00% | Pages/Visit<br>1.43<br>Site Avg:<br>1.43 (0.00%) | <b>00:00</b><br>Site Avg: |             | % New Visits<br>57.14%<br>Site Avg:<br>57.14% (0.00%) | <b>Bounce 71.43</b> Site Avg <b>71.43</b> | %           |
| Country/Territory                 |                                                  | Visits                    | Pages/Visit | Avg. Time on<br>Site                                  | % New Visits                              | Bounce Rate |
| Serbia                            |                                                  | 5                         | 1.60        | 00:00:03                                              | 80.00%                                    | 60.00%      |
| United Kingdom                    |                                                  | 2                         | 1.00        | 00:00:00                                              | 0.00%                                     | 100.00%     |
|                                   |                                                  |                           |             |                                                       |                                           | 1 - 2 of 2  |