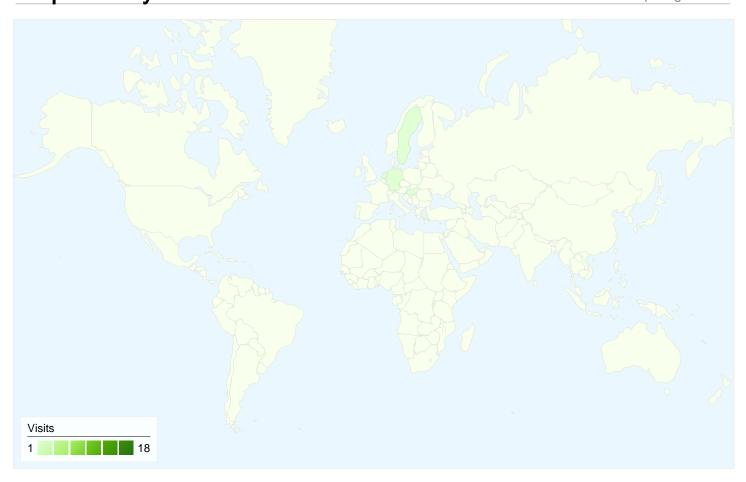

# 23 visits came from 6 countries/territories

| Site Usage                         |                                         |                           |             |                                                       |                               |             |
|------------------------------------|-----------------------------------------|---------------------------|-------------|-------------------------------------------------------|-------------------------------|-------------|
| Visits 23 % of Site Total: 100.00% | Pages/Visit 3.30 Site Avg: 3.30 (0.00%) | <b>00:05</b><br>Site Avg: | -           | % New Visits<br>60.87%<br>Site Avg:<br>60.87% (0.00%) | <b>30.43</b> Site Avg. 30.439 | %           |
| Country/Territory                  |                                         | Visits                    | Pages/Visit | Avg. Time on<br>Site                                  | % New Visits                  | Bounce Rate |
| Serbia                             |                                         | 18                        | 3.22        | 00:06:20                                              | 55.56%                        | 33.33%      |
| Germany                            |                                         | 1                         | 6.00        | 00:07:06                                              | 0.00%                         | 0.00%       |
| Sweden                             |                                         | 1                         | 1.00        | 00:00:00                                              | 100.00%                       | 100.00%     |
| Montenegro                         |                                         | 1                         | 5.00        | 00:09:47                                              | 100.00%                       | 0.00%       |
| Hungary                            |                                         | 1                         | 3.00        | 00:01:12                                              | 100.00%                       | 0.00%       |
| Netherlands                        |                                         | 1                         | 3.00        | 00:02:43                                              | 100.00%                       | 0.00%       |
|                                    |                                         |                           |             |                                                       |                               | 1 - 6 of 6  |