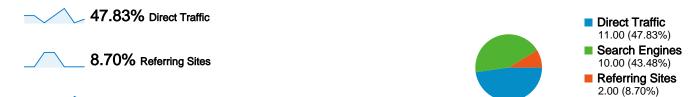

## **Top Traffic Sources**

43.48% Search Engines

| Sources                     | Visits | % visits |
|-----------------------------|--------|----------|
| (direct) ((none))           | 11     | 47.83%   |
| google (organic)            | 10     | 43.48%   |
| en.wikipedia.org (referral) | 1      | 4.35%    |
| google.com (referral)       | 1      | 4.35%    |