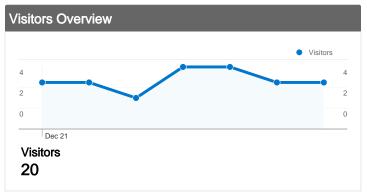

# 20 people visited this site

20 Absolute Unique Visitors

76 Pageviews

3.30 Average Pageviews

00:05:52 Time on Site

30.43% Bounce Rate

60.87% New Visits