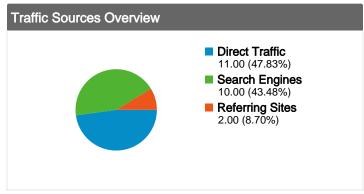

### All traffic sources sent a total of 23 visits

## **Top Traffic Sources**

43.48% Search Engines

| Sources                     | Visits | % visits |
|-----------------------------|--------|----------|
| (direct) ((none))           | 11     | 47.83%   |
| google (organic)            | 10     | 43.48%   |
| en.wikipedia.org (referral) | 1      | 4.35%    |
| google.com (referral)       | 1      | 4.35%    |