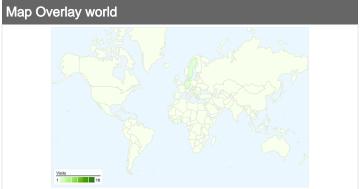

# 23 visits came from 6 countries/territories

| Site Usage                         |                                         |                           |             |                                                       |                               |             |
|------------------------------------|-----------------------------------------|---------------------------|-------------|-------------------------------------------------------|-------------------------------|-------------|
| Visits 23 % of Site Total: 100.00% | Pages/Visit 3.30 Site Avg: 3.30 (0.00%) | <b>00:05</b><br>Site Avg: | -           | % New Visits<br>60.87%<br>Site Avg:<br>60.87% (0.00%) | <b>30.43</b> Site Avg. 30.439 | %           |
| Country/Territory                  |                                         | Visits                    | Pages/Visit | Avg. Time on<br>Site                                  | % New Visits                  | Bounce Rate |
| Serbia                             |                                         | 18                        | 3.22        | 00:06:20                                              | 55.56%                        | 33.33%      |
| Germany                            |                                         | 1                         | 6.00        | 00:07:06                                              | 0.00%                         | 0.00%       |
| Sweden                             |                                         | 1                         | 1.00        | 00:00:00                                              | 100.00%                       | 100.00%     |
| Montenegro                         |                                         | 1                         | 5.00        | 00:09:47                                              | 100.00%                       | 0.00%       |
| Hungary                            |                                         | 1                         | 3.00        | 00:01:12                                              | 100.00%                       | 0.00%       |
| Netherlands                        |                                         | 1                         | 3.00        | 00:02:43                                              | 100.00%                       | 0.00%       |
|                                    |                                         |                           |             |                                                       |                               | 1 - 6 of 6  |