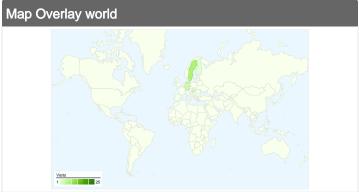

# 43 visits came from 7 countries/territories

| Site Usage                         |                                         |                           |             |                                                       |                               |             |
|------------------------------------|-----------------------------------------|---------------------------|-------------|-------------------------------------------------------|-------------------------------|-------------|
| Visits 43 % of Site Total: 100.00% | Pages/Visit 2.91 Site Avg: 2.91 (0.00%) | <b>00:03</b><br>Site Avg: |             | % New Visits<br>58.14%<br>Site Avg:<br>58.14% (0.00%) | <b>30.23</b> Site Avg. 30.239 | %           |
| Country/Territory                  |                                         | Visits                    | Pages/Visit | Avg. Time on<br>Site                                  | % New Visits                  | Bounce Rate |
| Serbia                             |                                         | 25                        | 3.20        | 00:03:40                                              | 48.00%                        | 12.00%      |
| Sweden                             |                                         | 8                         | 1.00        | 00:00:00                                              | 87.50%                        | 100.00%     |
| Germany                            |                                         | 4                         | 5.75        | 00:11:23                                              | 25.00%                        | 0.00%       |
| Hungary                            |                                         | 3                         | 2.33        | 00:00:17                                              | 66.67%                        | 33.33%      |
| Finland                            |                                         | 1                         | 2.00        | 00:00:21                                              | 100.00%                       | 0.00%       |
| Canada                             |                                         | 1                         | 4.00        | 00:20:35                                              | 100.00%                       | 0.00%       |
| Turkey                             |                                         | 1                         | 1.00        | 00:00:00                                              | 100.00%                       | 100.00%     |
|                                    |                                         |                           |             |                                                       |                               | 1 - 7 of 7  |