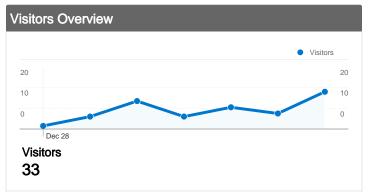

# 33 people visited this site

33 Absolute Unique Visitors

\_\_\_\_\_\_\_125 Pageviews

2.91 Average Pageviews

 $\bigcirc$  00:03:42 Time on Site

\_\_\_\_\_ 30.23% Bounce Rate

58.14% New Visits