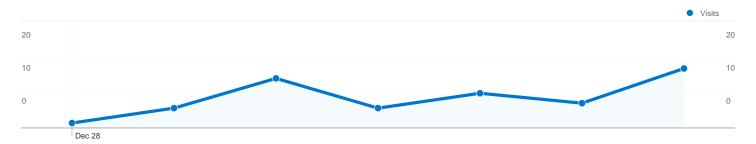

#### Site Usage

43 Visits

\_\_\_\_\_ 30.23% Bounce Rate

\_\_\_\_\_\_125 Pageviews

\_\_\_\_\_\_\_00:03:42 Avg. Time on Site

2.91 Pages/Visit

58.14% % New Visits

| Traffic Sources Overview |                                                                                                                                                       |
|--------------------------|-------------------------------------------------------------------------------------------------------------------------------------------------------|
|                          | <ul> <li>Search Engines         33.00 (76.74%)</li> <li>Direct Traffic         8.00 (18.60%)</li> <li>Referring Sites         2.00 (4.65%)</li> </ul> |
|                          | 33.00 (76.74%)  Direct Traffic 8.00 (18.60%)  Referring Sites                                                                                         |