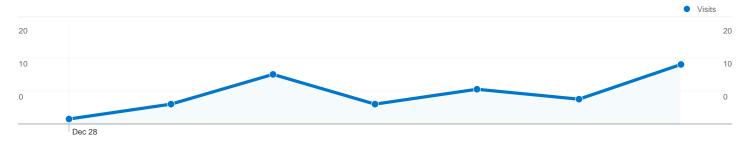

# 33 people visited this site

33 Absolute Unique Visitors

\_\_\_\_\_\_\_125 Pageviews

2.91 Average Pageviews

 $\bigcirc$  00:03:42 Time on Site

\_\_\_\_\_ 30.23% Bounce Rate

58.14% New Visits

### All traffic sources sent a total of 43 visits