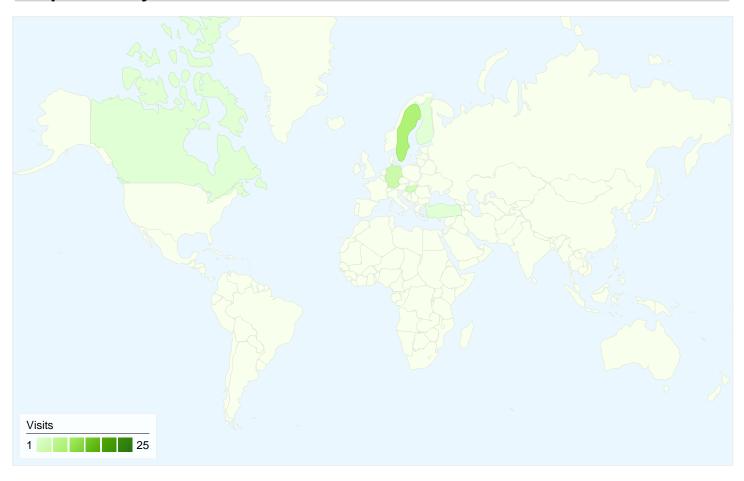

# 43 visits came from 7 countries/territories

| Site Usage                         |                                         |                           |             |                                                       |                               |             |
|------------------------------------|-----------------------------------------|---------------------------|-------------|-------------------------------------------------------|-------------------------------|-------------|
| Visits 43 % of Site Total: 100.00% | Pages/Visit 2.91 Site Avg: 2.91 (0.00%) | <b>00:03</b><br>Site Avg: |             | % New Visits<br>58.14%<br>Site Avg:<br>58.14% (0.00%) | <b>30.23</b> Site Avg. 30.239 | %           |
| Country/Territory                  |                                         | Visits                    | Pages/Visit | Avg. Time on<br>Site                                  | % New Visits                  | Bounce Rate |
| Serbia                             |                                         | 25                        | 3.20        | 00:03:40                                              | 48.00%                        | 12.00%      |
| Sweden                             |                                         | 8                         | 1.00        | 00:00:00                                              | 87.50%                        | 100.00%     |
| Germany                            |                                         | 4                         | 5.75        | 00:11:23                                              | 25.00%                        | 0.00%       |
| Hungary                            |                                         | 3                         | 2.33        | 00:00:17                                              | 66.67%                        | 33.33%      |
| Finland                            |                                         | 1                         | 2.00        | 00:00:21                                              | 100.00%                       | 0.00%       |
| Canada                             |                                         | 1                         | 4.00        | 00:20:35                                              | 100.00%                       | 0.00%       |
| Turkey                             |                                         | 1                         | 1.00        | 00:00:00                                              | 100.00%                       | 100.00%     |
|                                    |                                         |                           |             |                                                       |                               | 1 - 7 of 7  |