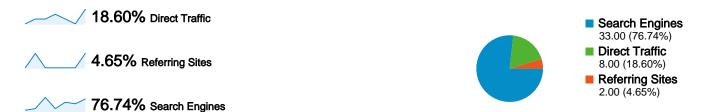

#### Site Usage

43 Visits

\_\_\_\_\_ 30.23% Bounce Rate

\_\_\_\_\_\_125 Pageviews

\_\_\_\_\_\_\_00:03:42 Avg. Time on Site

2.91 Pages/Visit

58.14% % New Visits

| Traffic Sources Overview |                                                                                                                                                       |
|--------------------------|-------------------------------------------------------------------------------------------------------------------------------------------------------|
|                          | <ul> <li>Search Engines         33.00 (76.74%)</li> <li>Direct Traffic         8.00 (18.60%)</li> <li>Referring Sites         2.00 (4.65%)</li> </ul> |
|                          | 33.00 (76.74%)  Direct Traffic 8.00 (18.60%)  Referring Sites                                                                                         |

### **Top Traffic Sources**

| Sources                     | Visits | % visits | Keywords            | Visits | % visits |
|-----------------------------|--------|----------|---------------------|--------|----------|
| google (organic)            | 29     | 67.44%   | bajsa               | 21     | 63.64%   |
| (direct) ((none))           | 8      | 18.60%   | bajsa.net           | 5      | 15.15%   |
| bing (organic)              | 2      | 4.65%    | www.bajsa.rs        | 2      | 6.06%    |
| facebook.com (referral)     | 1      | 2.33%    | bajsa .net vajdasag | 1      | 3.03%    |
| hu.wikipedia.org (referral) | 1      | 2.33%    | bajsa net           | 1      | 3.03%    |