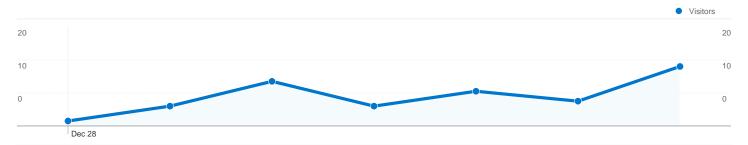

i> <li>Referring Sites         2.00 (4.65%)</li> </ul> |
|                          | 33.00 (76.74%)  Direct Traffic 8.00 (18.60%)  Referring Sites                                                                                         |

| Content Overview               |           |             |  |  |  |
|--------------------------------|-----------|-------------|--|--|--|
| Pages                          | Pageviews | % Pageviews |  |  |  |
| /indexhu.html                  | 74        | 59.20%      |  |  |  |
| 1                              | 39        | 31.20%      |  |  |  |
| /indexsr.html                  | 7         | 5.60%       |  |  |  |
| /translate_c?hl=en&sl=hu&tl=en | 1         | 0.80%       |  |  |  |
| /translate_c?hl=en&sl=hu&tl=en | 1         | 0.80%       |  |  |  |



# 33 people visited this site



33 Absolute Unique Visitors

\_\_\_\_\_\_\_125 Pageviews

2.91 Average Pageviews

 $\bigcirc$  00:03:42 Time on Site

\_\_\_\_\_ 30.23% Bounce Rate

58.14% New Visits

### **Technical Profile**

| Browser           | Visits | % visits |
|-------------------|--------|----------|
| Firefox           | 26     | 60.47%   |
| Internet Explorer | 12     | 27.91%   |
| Mozilla           | 2      | 4.65%    |
| Safari            | 1      | 2.33%    |
| Opera             | 1      | 2.33%    |

| Connection Speed | Visits | % visits |
|------------------|--------|----------|
| Cable            | 24     | 55.81%   |
| DSL              | 13     | 30.23%   |
| Unknown          | 6      | 13.95%   |

2



### All traffic sources sent a total of 43 visits



### **Top T