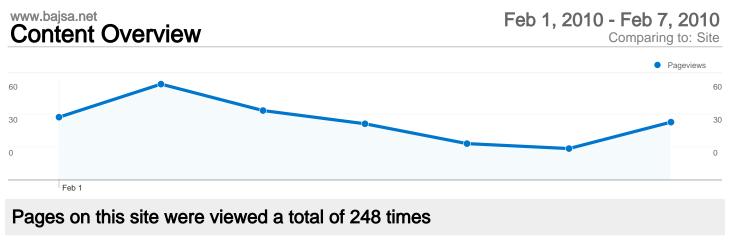

## **Top Content**

| Pages                                                          | Pageviews | % Pageviews |
|----------------------------------------------------------------|-----------|-------------|
| 1                                                              | 102       | 41.13%      |
| /indexhu.html                                                  | 101       | 40.73%      |
| /indexsr.html                                                  | 34        | 13.71%      |
| /index.html                                                    | 4         | 1.61%       |
| /translate_c?hl=en&sl=hu&tl=sk&u=http://www.bajsa.net/indexhu. | 1         | 0.40%       |