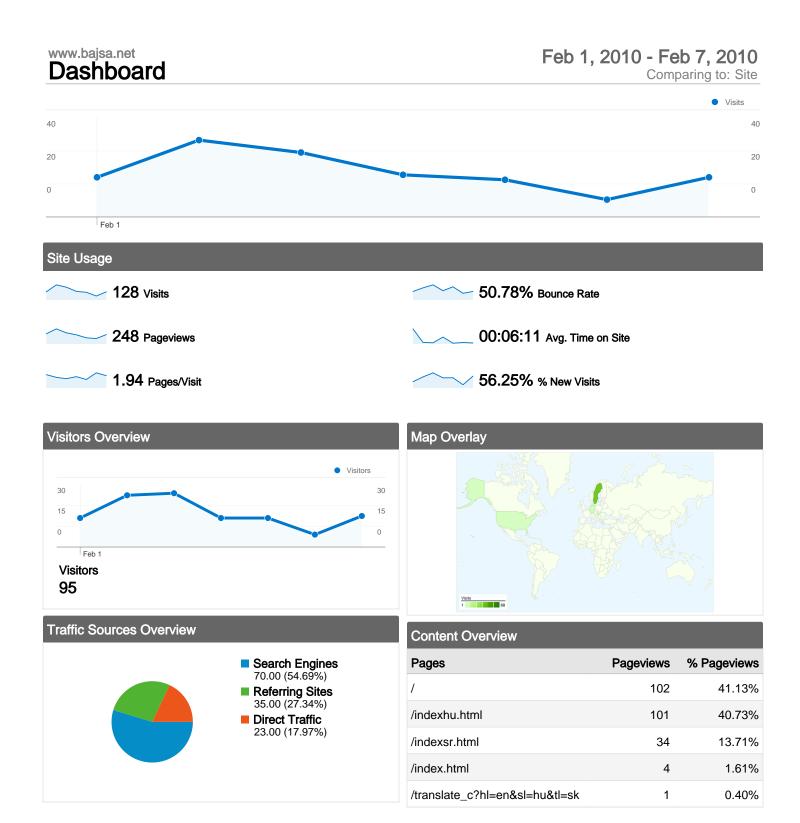

**56.25%** New Visits

#### Site Usage

| Visits<br>128<br>% of Site Total:<br>100.00% | Pages/Visit<br>1.94<br>Site Avg:<br>1.94 (0.00%) | <b>00:06</b><br>Site Avg: | Avg. Time on Site<br>00:06:11<br>Site Avg:<br>00:06:11 (0.00%) |                      | <b>50.78</b><br>Site Avg | Bounce Rate<br>50.78%<br>Site Avg:<br>50.78% (0.00%) |  |
|----------------------------------------------|--------------------------------------------------|---------------------------|----------------------------------------------------------------|----------------------|--------------------------|------------------------------------------------------|--|
| Country/Territory                            |                                                  | Visits                    | Pages/Visit                                                    | Avg. Time on<br>Site | % New Visits             | Bounce Rate                                          |  |
| Serbia                                       |                                                  | 68                        | 2.25                                                           | 00:01:52             | 32.35%                   | 30.88%                                               |  |
| Sweden                                       |                                                  | 37                        | 1.19                                                           | 00:00:04             | 97.30%                   | 89.19%                                               |  |
| Germany                                      |                                                  | 6                         | 4.00                                                           | 01:46:38             | 0.00%                    | 0.00%                                                |  |
| Hungary                                      |                                                  | 5                         | 2.20                                                           | 00:03:44             | 80.00%                   | 40.00%                                               |  |
| United States                                |                                                  | 5                         | 1.00                                                           | 00:00:00             | 100.00%                  | 100.00%                                              |  |
| Finland                                      |                                                  | 2                         | 1.00                                                           | 00:00:00             | 50.00%                   | 100.00%                                              |  |
| Montenegro                                   |                                                  | 2                         | 2.00                                                           | 00:00:12             | 50.00%                   | 0.00%                                                |  |
| Norway                                       |                                                  | 2                         | 1.00                                                           | 00:00:00             | 100.00%                  | 100.00%                                              |  |
| (not set)                                    |                                                  | 1                         | 3.00                                                           | 00:04:22             | 100.00%                  | 0.00%                                                |  |

182 Unique Views

50.78% Bounce Rate

## **Top Content**

| Pages                                                          | Pageviews | % Pageviews |
|----------------------------------------------------------------|-----------|-------------|
| 1                                                              | 102       | 41.13%      |
| /indexhu.html                                                  | 101       | 40.73%      |
| /indexsr.html                                                  | 34        | 13.71%      |
| /index.html                                                    | 4         | 1.61%       |
| /translate_c?hl=en&sl=hu&tl=sk&u=http://www.bajsa.net/indexhu. | 1         | 0.40%       |