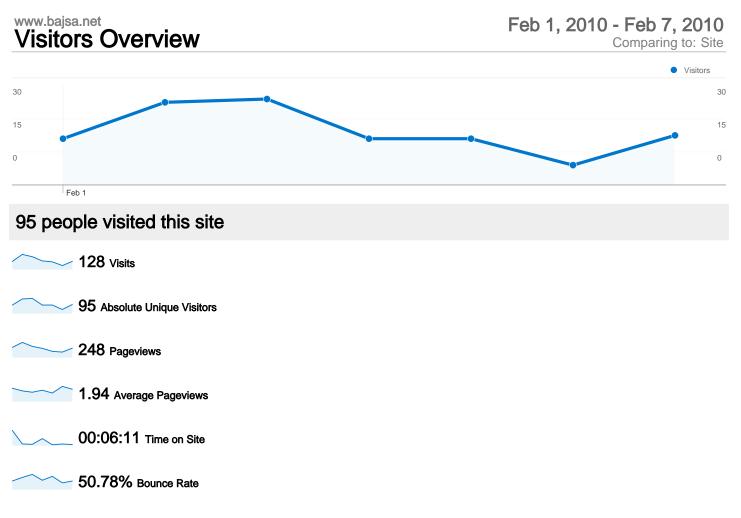

# 128 visits came from 9 countries/territories

#### Site Usage

| Visits<br>128<br>% of Site Total:<br>100.00% | Pages/Visit<br>1.94<br>Site Avg:<br>1.94 (0.00%) | <b>00:06</b><br>Site Avg: | Avg. Time on Site<br>00:06:11<br>Site Avg:<br>00:06:11 (0.00%) |                      | <b>50.78</b><br>Site Avg | Bounce Rate<br>50.78%<br>Site Avg:<br>50.78% (0.00%) |  |
|----------------------------------------------|--------------------------------------------------|---------------------------|----------------------------------------------------------------|----------------------|--------------------------|------------------------------------------------------|--|
| Country/Territory                            |                                                  | Visits                    | Pages/Visit                                                    | Avg. Time on<br>Site | % New Visits             | Bounce Rate                                          |  |
| Serbia                                       |                                                  | 68                        | 2.25                                                           | 00:01:52             | 32.35%                   | 30.88%                                               |  |
| Sweden                                       |                                                  | 37                        | 1.19                                                           | 00:00:04             | 97.30%                   | 89.19%                                               |  |
| Germany                                      |                                                  | 6                         | 4.00                                                           | 01:46:38             | 0.00%                    | 0.00%                                                |  |
| Hungary                                      |                                                  | 5                         | 2.20                                                           | 00:03:44             | 80.00%                   | 40.00%                                               |  |
| United States                                |                                                  | 5                         | 1.00                                                           | 00:00:00             | 100.00%                  | 100.00%                                              |  |
| Finland                                      |                                                  | 2                         | 1.00                                                           | 00:00:00             | 50.00%                   | 100.00%                                              |  |
| Montenegro                                   |                                                  | 2                         | 2.00                                                           | 00:00:12             | 50.00%                   | 0.00%                                                |  |
| Norway                                       |                                                  | 2                         | 1.00                                                           | 00:00:00             | 100.00%                  | 100.00%                                              |  |
| (not set)                                    |                                                  | 1                         | 3.00                                                           | 00:04:22             | 100.00%                  | 0.00%                                                |  |