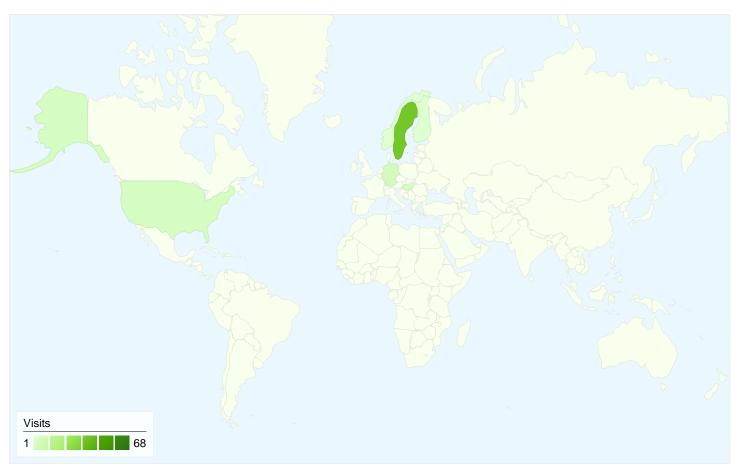

## www.bajsa.net Map Overlay

# 128 visits came from 9 countries/territories

#### Site Usage

| Visits<br>128<br>% of Site Total:<br>100.00% | Pages/Visit<br>1.94<br>Site Avg:<br>1.94 (0.00%) | <b>00:06</b><br>Site Avg: | Avg. Time on Site<br>00:06:11<br>Site Avg:<br>00:06:11 (0.00%) |                      | <b>50.78</b><br>Site Avg | Bounce Rate<br>50.78%<br>Site Avg:<br>50.78% (0.00%) |  |
|----------------------------------------------|--------------------------------------------------|---------------------------|----------------------------------------------------------------|----------------------|--------------------------|------------------------------------------------------|--|
| Country/Territory                            |                                                  | Visits                    | Pages/Visit                                                    | Avg. Time on<br>Site | % New Visits             | Bounce Rate                                          |  |
| Serbia                                       |                                                  | 68                        | 2.25                                                           | 00:01:52             | 32.35%                   | 30.88%                                               |  |
| Sweden                                       |                                                  | 37                        | 1.19                                                           | 00:00:04             | 97.30%                   | 89.19%                                               |  |
| Germany                                      |                                                  | 6                         | 4.00                                                           | 01:46:38             | 0.00%                    | 0.00%                                                |  |
| Hungary                                      |                                                  | 5                         | 2.20                                                           | 00:03:44             | 80.00%                   | 40.00%                                               |  |
| United States                                |                                                  | 5                         | 1.00                                                           | 00:00:00             | 100.00%                  | 100.00%                                              |  |
| Finland                                      |                                                  | 2                         | 1.00                                                           | 00:00:00             | 50.00%                   | 100.00%                                              |  |
| Montenegro                                   |                                                  | 2                         | 2.00                                                           | 00:00:12             | 50.00%                   | 0.00%                                                |  |
| Norway                                       |                                                  | 2                         | 1.00                                                           | 00:00:00             | 100.00%                  | 100.00%                                              |  |
| (not set)                                    |                                                  | 1                         | 3.00                                                           | 00:04:22             | 100.00%                  | 0.00%                                                |  |