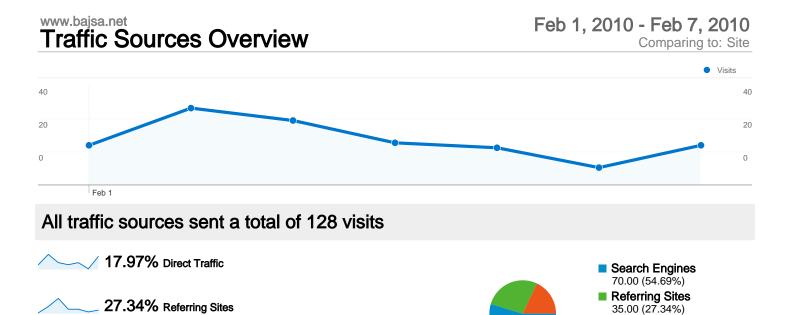

## **Top Traffic Sources**

| Sources                | Visits | % visits | Keywords       | Visits | % visits |
|------------------------|--------|----------|----------------|--------|----------|
| google (organic)       | 63     | 49.22%   | bajsa          | 37     | 52.86%   |
| toansson.wordpress.com | 29     | 22.66%   | bajsa honlapja | 15     | 21.43%   |
| (direct) ((none))      | 23     | 17.97%   | bajsa .net     | 5      | 7.14%    |
| ask (organic)          | 3      | 2.34%    | bajša          | 3      | 4.29%    |
| bing (organic)         | 3      | 2.34%    | bajsa net      | 2      | 2.86%    |

Direct Traffic 23.00 (17.97%)