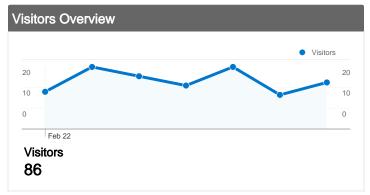

## 86 people visited this site

86 Absolute Unique Visitors

323 Pageviews

2.71 Average Pageviews

00:02:29 Time on Site

35.29% Bounce Rate

47.06% New Visits