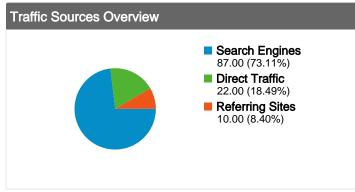

#### All traffic sources sent a total of 119 visits

18.49% Direct Traffic

8.40% Referring Sites

73.11% Search Engines

| Search Engines  |
|-----------------|
| 87.00 (73.11%)  |
| Direct Traffic  |
| 22.00 (18.49%)  |
| Referring Sites |
| 10.00 (8.40%)   |
|                 |