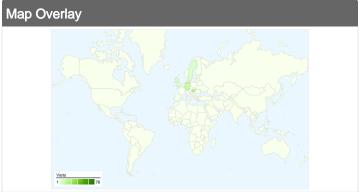

# 119 visits came from 11 countries/territories

| Site Usage                          |                                                  |                             |             |                                                       |                                     |             |
|-------------------------------------|--------------------------------------------------|-----------------------------|-------------|-------------------------------------------------------|-------------------------------------|-------------|
| Visits 119 % of Site Total: 100.00% | Pages/Visit<br>2.71<br>Site Avg:<br>2.71 (0.00%) | <b>00:02</b> :<br>Site Avg: |             | % New Visits<br>47.06%<br>Site Avg:<br>47.06% (0.00%) | <b>35.29</b> Site Avg: <b>35.29</b> | %           |
| Country/Territory                   |                                                  | Visits                      | Pages/Visit | Avg. Time on<br>Site                                  | % New Visits                        | Bounce Rate |
| Serbia                              |                                                  | 78                          | 2.69        | 00:02:50                                              | 42.31%                              | 26.92%      |
| Hungary                             |                                                  | 19                          | 2.89        | 00:01:24                                              | 52.63%                              | 57.89%      |
| Germany                             |                                                  | 11                          | 2.91        | 00:03:07                                              | 27.27%                              | 27.27%      |
| Sweden                              |                                                  | 3                           | 1.00        | 00:00:00                                              | 100.00%                             | 100.00%     |
| United Kingdom                      |                                                  | 2                           | 2.50        | 00:01:29                                              | 50.00%                              | 50.00%      |
| United States                       |                                                  | 1                           | 1.00        | 00:00:00                                              | 100.00%                             | 100.00%     |
| Italy                               |                                                  | 1                           | 1.00        | 00:00:00                                              | 100.00%                             | 100.00%     |
| India                               |                                                  | 1                           | 1.00        | 00:00:00                                              | 100.00%                             | 100.00%     |
| (not set)                           |                                                  | 1                           | 2.00        | 00:00:12                                              | 100.00%                             | 0.00%       |