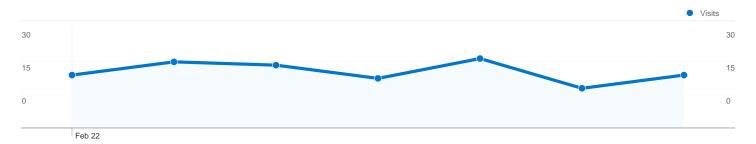

#### Site Usage

119 Visits

35.29% Bounce Rate

323 Pageviews

00:02:29 Avg. Time on Site

2.71 Pages/Visit

47.06% % New Visits

| Content Overview              |           |             |
|-------------------------------|-----------|-------------|
| Pages                         | Pageviews | % Pageviews |
| /indexhu.html                 | 163       | 50.46%      |
| 1                             | 88        | 27.24%      |
| /indexsr.html                 | 49        | 15.17%      |
| /index.html                   | 14        | 4.33%       |
| /translate_c?hl=hu&sl=en&u=ht | 4         | 1.24%       |