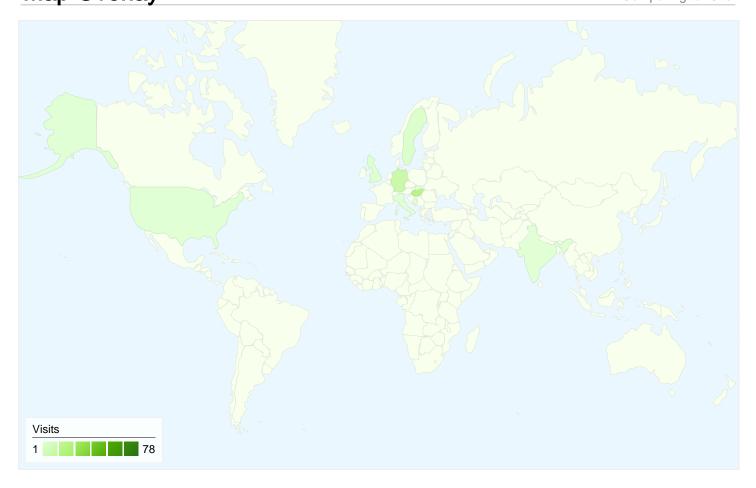

# 119 visits came from 11 countries/territories

| Site Usage                          |                                                  |                             |             |                                                       |                                     |             |
|-------------------------------------|--------------------------------------------------|-----------------------------|-------------|-------------------------------------------------------|-------------------------------------|-------------|
| Visits 119 % of Site Total: 100.00% | Pages/Visit<br>2.71<br>Site Avg:<br>2.71 (0.00%) | <b>00:02</b> :<br>Site Avg: |             | % New Visits<br>47.06%<br>Site Avg:<br>47.06% (0.00%) | <b>35.29</b> Site Avg: <b>35.29</b> | %           |
| Country/Territory                   |                                                  | Visits                      | Pages/Visit | Avg. Time on<br>Site                                  | % New Visits                        | Bounce Rate |
| Serbia                              |                                                  | 78                          | 2.69        | 00:02:50                                              | 42.31%                              | 26.92%      |
| Hungary                             |                                                  | 19                          | 2.89        | 00:01:24                                              | 52.63%                              | 57.89%      |
| Germany                             |                                                  | 11                          | 2.91        | 00:03:07                                              | 27.27%                              | 27.27%      |
| Sweden                              |                                                  | 3                           | 1.00        | 00:00:00                                              | 100.00%                             | 100.00%     |
| United Kingdom                      |                                                  | 2                           | 2.50        | 00:01:29                                              | 50.00%                              | 50.00%      |
| United States                       |                                                  | 1                           | 1.00        | 00:00:00                                              | 100.00%                             | 100.00%     |
| Italy                               |                                                  | 1                           | 1.00        | 00:00:00                                              | 100.00%                             | 100.00%     |
| India                               |                                                  | 1                           | 1.00        | 00:00:00                                              | 100.00%                             | 100.00%     |
| (not set)                           |                                                  | 1                           | 2.00        | 00:00:12                                              | 100.00%                             | 0.00%       |

| Slovakia | 1 | 3.00 | 00:00:08 | 100.00% | 0.00%        |
|----------|---|------|----------|---------|--------------|
|          |   |      |          |         | 1 - 10 of 11 |