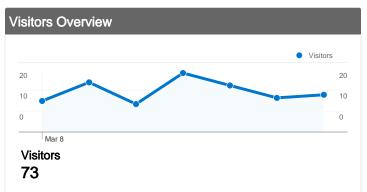

# 73 people visited this site

73 Absolute Unique Visitors

285 Pageviews

2.82 Average Pageviews

00:07:20 Time on Site

20.79% Bounce Rate

44.55% New Visits