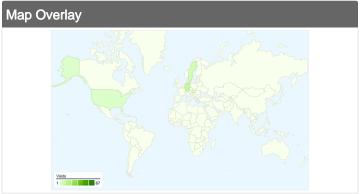

# 101 visits came from 12 countries/territories

| Site Usage                          |                                                  |                         |             |                                                       |                                      |             |
|-------------------------------------|--------------------------------------------------|-------------------------|-------------|-------------------------------------------------------|--------------------------------------|-------------|
| Visits 101 % of Site Total: 100.00% | Pages/Visit<br>2.82<br>Site Avg:<br>2.82 (0.00%) | <b>00:07:</b> Site Avg: |             | % New Visits<br>44.55%<br>Site Avg:<br>44.55% (0.00%) | <b>Bounce</b> 20.79 Site Avg. 20.799 | %           |
| Country/Territory                   |                                                  | Visits                  | Pages/Visit | Avg. Time on<br>Site                                  | % New Visits                         | Bounce Rate |
| Serbia                              |                                                  | 67                      | 2.58        | 00:01:40                                              | 37.31%                               | 19.40%      |
| Germany                             |                                                  | 11                      | 4.73        | 00:52:44                                              | 18.18%                               | 0.00%       |
| Sweden                              |                                                  | 7                       | 1.43        | 00:00:23                                              | 85.71%                               | 71.43%      |
| Hungary                             |                                                  | 4                       | 3.00        | 00:07:05                                              | 50.00%                               | 25.00%      |
| United States                       |                                                  | 3                       | 2.33        | 00:01:32                                              | 100.00%                              | 66.67%      |
| Greece                              |                                                  | 2                       | 2.00        | 00:00:06                                              | 100.00%                              | 0.00%       |
| India                               |                                                  | 2                       | 5.50        | 00:02:38                                              | 0.00%                                | 0.00%       |
| Croatia                             |                                                  | 1                       | 3.00        | 00:02:24                                              | 100.00%                              | 0.00%       |
| Slovenia                            |                                                  | 1                       | 2.00        | 00:00:29                                              | 100.00%                              | 0.00%       |

| Canada | 1 | 7.00 | 00:05:06 | 100.00% | 0.00%        |
|--------|---|------|----------|---------|--------------|
|        |   |      |          |         | 1 - 10 of 12 |