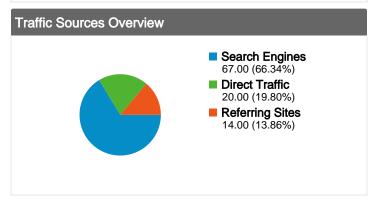

#### All traffic sources sent a total of 101 visits

19.80% Direct Traffic

13.86% Referring Sites

66.34% Search Engines

| Search Engines  |
|-----------------|
| 67.00 (66.34%)  |
| Direct Traffic  |
| 20.00 (19.80%)  |
| Referring Sites |
| 14.00 (13.86%)  |
|                 |