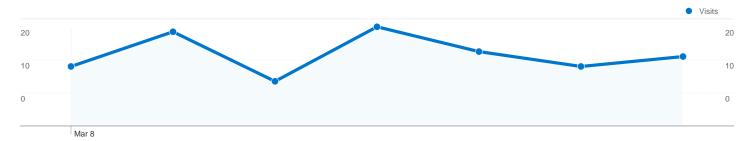

### Site Usage

101 Visits

20.79% Bounce Rate

285 Pageviews

\_\_\_\_\_\_ 00:07:20 Avg. Time on Site

2.82 Pages/Visit

44.55% % New Visits

| Content Overview               |           |             |  |  |  |
|--------------------------------|-----------|-------------|--|--|--|
| Pages                          | Pageviews | % Pageviews |  |  |  |
| /indexhu.html                  | 120       | 42.11%      |  |  |  |
| 1                              | 110       | 38.60%      |  |  |  |
| /indexsr.html                  | 37        | 12.98%      |  |  |  |
| /translate_c?hl=en&sl=hu&tl=sk | 5         | 1.75%       |  |  |  |
| /index.html                    | 4         | 1.40%       |  |  |  |