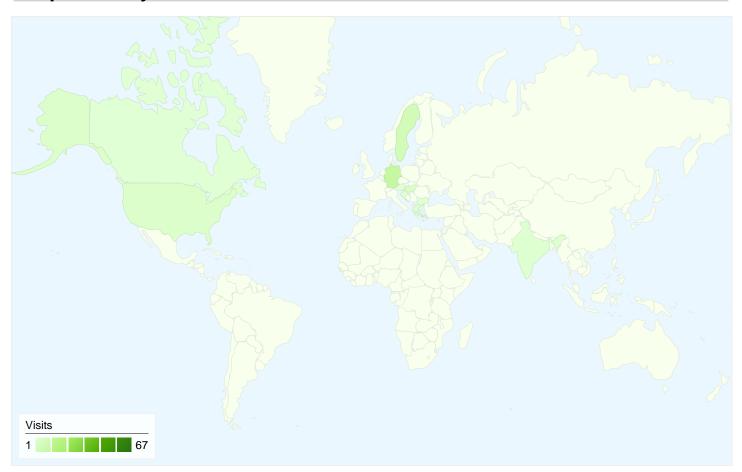

# 101 visits came from 12 countries/territories

| Site Usage                          |                                                  |                         |             |                                                       |                                      |             |
|-------------------------------------|--------------------------------------------------|-------------------------|-------------|-------------------------------------------------------|--------------------------------------|-------------|
| Visits 101 % of Site Total: 100.00% | Pages/Visit<br>2.82<br>Site Avg:<br>2.82 (0.00%) | <b>00:07:</b> Site Avg: |             | % New Visits<br>44.55%<br>Site Avg:<br>44.55% (0.00%) | <b>Bounce</b> 20.79 Site Avg. 20.799 | %           |
| Country/Territory                   |                                                  | Visits                  | Pages/Visit | Avg. Time on<br>Site                                  | % New Visits                         | Bounce Rate |
| Serbia                              |                                                  | 67                      | 2.58        | 00:01:40                                              | 37.31%                               | 19.40%      |
| Germany                             |                                                  | 11                      | 4.73        | 00:52:44                                              | 18.18%                               | 0.00%       |
| Sweden                              |                                                  | 7                       | 1.43        | 00:00:23                                              | 85.71%                               | 71.43%      |
| Hungary                             |                                                  | 4                       | 3.00        | 00:07:05                                              | 50.00%                               | 25.00%      |
| United States                       |                                                  | 3                       | 2.33        | 00:01:32                                              | 100.00%                              | 66.67%      |
| Greece                              |                                                  | 2                       | 2.00        | 00:00:06                                              | 100.00%                              | 0.00%       |
| India                               |                                                  | 2                       | 5.50        | 00:02:38                                              | 0.00%                                | 0.00%       |
| Croatia                             |                                                  | 1                       | 3.00        | 00:02:24                                              | 100.00%                              | 0.00%       |
| Slovenia                            |                                                  | 1                       | 2.00        | 00:00:29                                              | 100.00%                              | 0.00%       |

| Canada | 1 | 7.00 | 00:05:06 | 100.00% | 0.00%        |
|--------|---|------|----------|---------|--------------|
|        |   |      |          |         | 1 - 10 of 12 |