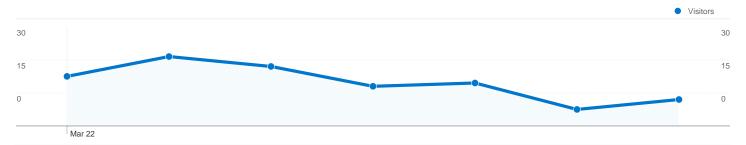

|
|--------------------------|--------------------------------------------------------------------------------------------------------------------------------------------------------|
|                          | <ul> <li>Search Engines         86.00 (71.07%)</li> <li>Direct Traffic         27.00 (22.31%)</li> <li>Referring Sites         8.00 (6.61%)</li> </ul> |

| Content Overview |           |             |
|------------------|-----------|-------------|
| Pages            | Pageviews | % Pageviews |
| /indexhu.html    | 199       | 59.76%      |
| 1                | 85        | 25.53%      |
| /indexsr.html    | 32        | 9.61%       |
| /index.html      | 10        | 3.00%       |
| /indexde.html    | 1         | 0.30%       |

Comparing to: Site



# 73 people visited this site







#### **Technical Profile**

| Browser           | Visits | % visits |
|-------------------|--------|----------|
| Firefox           | 60     | 49.59%   |
| Internet Explorer | 45     | 37.19%   |
| Chrome            | 11     | 9.09%    |
| Opera             | 5      | 4.13%    |

| Connection Speed | Visits | % visits |
|------------------|--------|----------|
| Cable            | 53     | 43.80%   |
| DSL              | 31     | 25.62%   |
| Unknown          | 27     | 22.31%   |
| Dialup           | 9      | 7.44%    |
| T1               | 1      | 0.83%    |

Comparing to: Site



#### All traffic sources sent a total of 121 visits



**22.31%** Direct Traffic



6.61% Referring Sites



71.07% Search Engines

| Search Engines                 |
|--