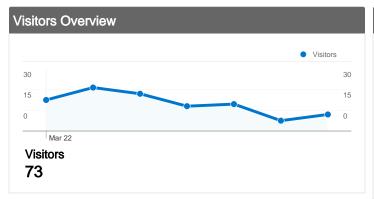

#### Site Usage

\_\_ 121 Visits

\_ 333 Pageviews

2.75 Pages/Visit

33.88% Bounce Rate

00:06:05 Avg. Time on Site

35.54% % New Visits





| Traffic Sources Overview |                                                                                                                                                        |
|--------------------------|--------------------------------------------------------------------------------------------------------------------------------------------------------|
|                          | <ul> <li>Search Engines         86.00 (71.07%)</li> <li>Direct Traffic         27.00 (22.31%)</li> <li>Referring Sites         8.00 (6.61%)</li> </ul> |

| Content Overview |           |             |
|------------------|-----------|-------------|
| Pages            | Pageviews | % Pageviews |
| /indexhu.html    | 199       | 59.76%      |
| 1                | 85        | 25.53%      |
| /indexsr.htm