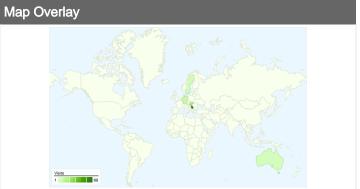

# 121 visits came from 10 countries/territories

| Visits<br>121<br>% of Site Total:<br>100.00% | Pages/Visit<br>2.75<br>Site Avg:<br>2.75 (0.00%) | <b>00:06:</b> Site Avg: |             | % New Visits<br>35.54%<br>Site Avg:<br>35.54% (0.00%) | <b>33.88</b> Site Avg: 33.889 | %           |
|----------------------------------------------|--------------------------------------------------|-------------------------|-------------|-------------------------------------------------------|-------------------------------|-------------|
| Country/Territory                            |                                                  | Visits                  | Pages/Visit | Avg. Time on Site                                     | % New Visits                  | Bounce Rate |
| Serbia                                       |                                                  | 69                      | 2.42        | 00:02:49                                              | 26.09%                        | 24.64%      |
| Hungary                                      |                                                  | 22                      | 2.05        | 00:02:04                                              | 27.27%                        | 68.18%      |
| Germany                                      |                                                  | 10                      | 3.90        | 00:28:54                                              | 30.00%                        | 10.00%      |
| Sweden                                       |                                                  | 7                       | 1.29        | 00:00:16                                              | 100.00%                       | 71.43%      |
| Australia                                    |                                                  | 6                       | 2.50        | 00:07:05                                              | 66.67%                        | 16.67%      |
| China                                        |                                                  | 2                       | 2.00        | 00:00:07                                              | 100.00%                       | 50.00%      |
| Croatia                                      |                                                  | 2                       | 17.00       | 00:23:53                                              | 100.00%                       | 0.00%       |
| South Korea                                  |                                                  | 1                       | 1.00        | 00:00:00                                              | 100.00%                       | 100.00%     |
| Slovakia                                     |                                                  | 1                       | 2.00        | 00:00:02                                              | 0.00%                         | 0.00%       |