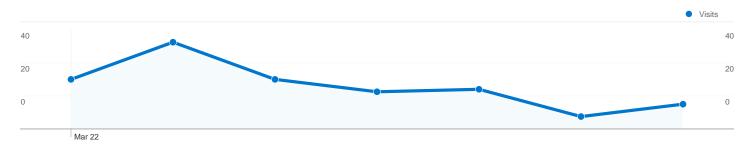

#### Site Usage

\_\_ 121 Visits

\_ 333 Pageviews

2.75 Pages/Visit

33.88% Bounce Rate

00:06:05 Avg. Time on Site

35.54% % New Visits

| Traffic Sources Overview |                                                                                                                                                        |
|--------------------------|--------------------------------------------------------------------------------------------------------------------------------------------------------|
|                          | <ul> <li>Search Engines         86.00 (71.07%)</li> <li>Direct Traffic         27.00 (22.31%)</li> <li>Referring Sites         8.00 (6.61%)</li> </ul> |

#### All traffic sources sent a total of 121 visits

**22.31%** Direct Traffic

6.61% Referring Sites

71.07% Search Engines

| Search Engines                 |
|--------------------------------|
| 86.00 (71.07%)  Direct Traffic |
| 27.00 (22.31%)                 |
| Referring Sites                |
| 8.00 (6.61%)                   |