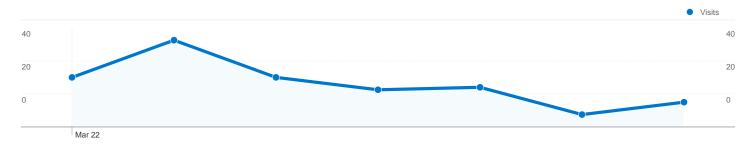

#### Site Usage

\_\_ 121 Visits

\_ 333 Pageviews

2.75 Pages/Visit

33.88% Bounce Rate

00:06:05 Avg. Time on Site

35.54% % New Visits

| Traffic Sources Overview |                                                                                                                                                        |
|--------------------------|--------------------------------------------------------------------------------------------------------------------------------------------------------|
|                          | <ul> <li>Search Engines         86.00 (71.07%)</li> <li>Direct Traffic         27.00 (22.31%)</li> <li>Referring Sites         8.00 (6.61%)</li> </ul> |

# 121 visits came from 10 countries/territories

| Visits<br>121<br>% of Site Total:<br>100.00% | Pages/Visit<br>2.75<br>Site Avg:<br>2.75 (0.00%) | <b>00:06:</b> Site Avg: |             | % New Visits<br>35.54%<br>Site Avg:<br>35.54% (0.00%) | <b>33.88</b> Site Avg: 33.889 | %           |
|----------------------------------------------|--------------------------------------------------|-------------------------|-------------|-------------------------------------------------------|-------------------------------|-------------|
| Country/Territory                            |                                                  | Visits                  | Pages/Visit | Avg. Time on Site                                     | % New Visits                  | Bounce Rate |
| Serbia                                       |                                                  | 69                      | 2.42        | 00:02:49                                              | 26.09%                        | 24.64%      |
| Hungary                                      |                                                  | 22                      | 2.05        | 00:02:04                                              | 27.27%                        | 68.18%      |
| Germany                                      |                                                  | 10                      | 3.90        | 00:28:54                                              | 30.00%                        | 10.00%      |
| Sweden                                       |                                                  | 7                       | 1.29        | 00:00:16                                              | 100.00%                       | 71.43%      |
| Australia                                    |                                                  | 6                       | 2.50        | 00:07:05                                              | 66.67%                        | 16.67%      |
| China                                        |                                                  | 2                       | 2.00        | 00:00:07                                              | 100.00%                       | 50.00%      |
| Croatia                                      |                                                  | 2                       | 17.00       | 00:23:53                                              | 100.00%                       | 0.00%       |
| South Korea                                  |                                                  | 1                       | 1.00        | 00:00:00                                              | 100.00%                       | 100.00%     |
| Slovakia                                     |                                                  | 1                       | 2.00        | 00:00:02                                              | 0.00%                         | 0.00%       |