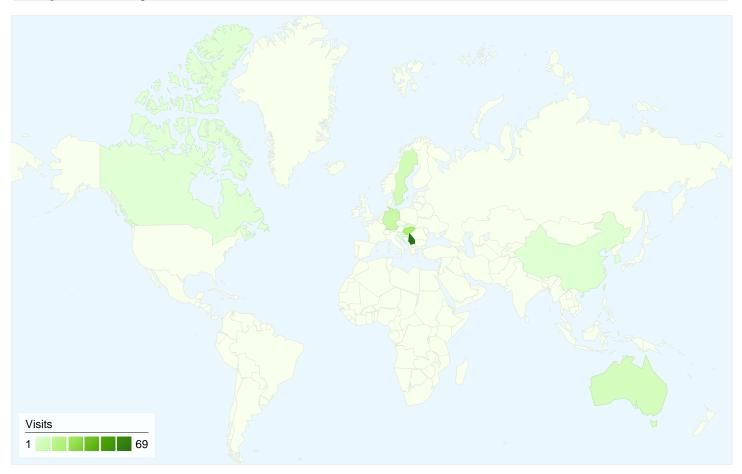

# 121 visits came from 10 countries/territories

| Visits<br>121<br>% of Site Total:<br>100.00% | Pages/Visit<br>2.75<br>Site Avg:<br>2.75 (0.00%) | <b>00:06:</b> Site Avg: |             | % New Visits<br>35.54%<br>Site Avg:<br>35.54% (0.00%) | <b>33.88</b> Site Avg: 33.889 | %           |
|----------------------------------------------|--------------------------------------------------|-------------------------|-------------|-------------------------------------------------------|-------------------------------|-------------|
| Country/Territory                            |                                                  | Visits                  | Pages/Visit | Avg. Time on Site                                     | % New Visits                  | Bounce Rate |
| Serbia                                       |                                                  | 69                      | 2.42        | 00:02:49                                              | 26.09%                        | 24.64%      |
| Hungary                                      |                                                  | 22                      | 2.05        | 00:02:04                                              | 27.27%                        | 68.18%      |
| Germany                                      |                                                  | 10                      | 3.90        | 00:28:54                                              | 30.00%                        | 10.00%      |
| Sweden                                       |                                                  | 7                       | 1.29        | 00:00:16                                              | 100.00%                       | 71.43%      |
| Australia                                    |                                                  | 6                       | 2.50        | 00:07:05                                              | 66.67%                        | 16.67%      |
| China                                        |                                                  | 2                       | 2.00        | 00:00:07                                              | 100.00%                       | 50.00%      |
| Croatia                                      |                                                  | 2                       | 17.00       | 00:23:53                                              | 100.00%                       | 0.00%       |
| South Korea                                  |                                                  | 1                       | 1.00        | 00:00:00                                              | 100.00%                       | 100.00%     |
| Slovakia                                     |                                                  | 1                       | 2.00        | 00:00:02                                              | 0.00%                         | 0.00%       |

| Canada | 1 | 17.00 | 01:54:25 | 0.00% | 0.00%        |
|--------|---|-------|----------|-------|--------------|
|        |   |       |          |       | 1 - 10 of 10 |

Comparing to: Site