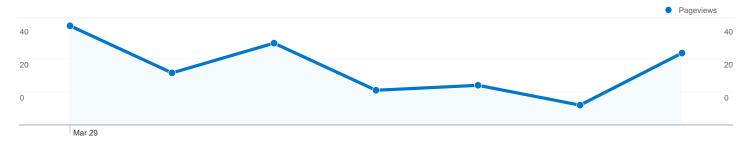

## Pages on this site were viewed a total of 161 times

161 Pageviews

112 Unique Views

26.76% Bounce Rate