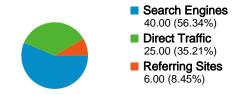

#### All traffic sources sent a total of 71 visits

35.21% Direct Traffic

8.45% Referring Sites

56.34% Search Engines

### **Top Traffic Sources**

| Sources                    | Visits | % visits |
|----------------------------|--------|----------|
| google (organic)           | 39     | 54.93%   |
| (direct) ((none))          | 25     | 35.21%   |
| vajdasag.lap.hu (referral) | 3      | 4.23%    |
| 74.125.77.132 (referral)   | 1      | 1.41%    |
| search (organic)           | 1      | 1.41%    |