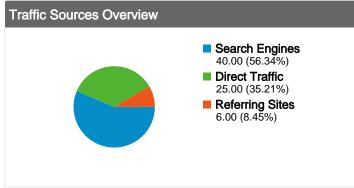

#### All traffic sources sent a total of 71 visits

35.21% Direct Traffic

8.45% Referring Sites

56.34% Search Engines