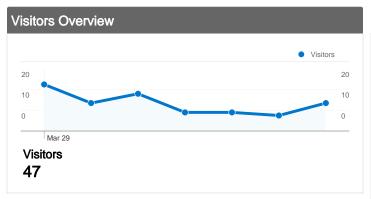

# 47 people visited this site

47 Absolute Unique Visitors

161 Pageviews

2.27 Average Pageviews

00:02:10 Time on Site

26.76% Bounce Rate

40.85% New Visits