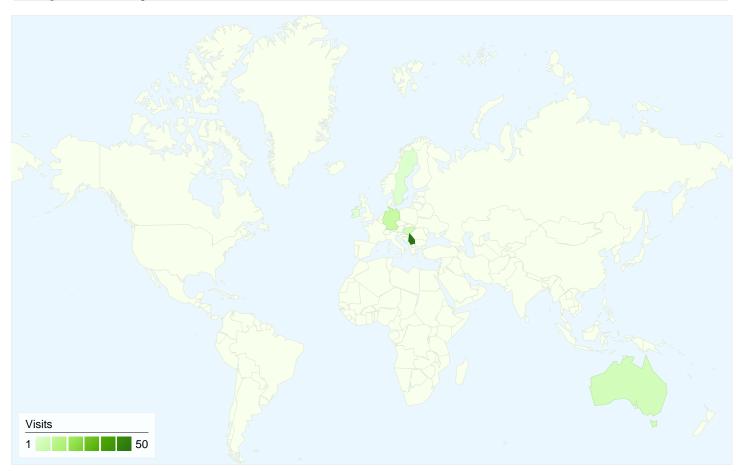

## 71 visits came from 6 countries/territories

| Site Usage                         |                                                  |                          |             |                                                       |                                            |             |
|------------------------------------|--------------------------------------------------|--------------------------|-------------|-------------------------------------------------------|--------------------------------------------|-------------|
| Visits 71 % of Site Total: 100.00% | Pages/Visit<br>2.27<br>Site Avg:<br>2.27 (0.00%) | <b>00:02</b><br>Site Avg |             | % New Visits<br>40.85%<br>Site Avg:<br>40.85% (0.00%) | <b>Bounce 26.76</b> Site Avg. <b>26.76</b> | %           |
| Country/Territory                  |                                                  | Visits                   | Pages/Visit | Avg. Time on<br>Site                                  | % New Visits                               | Bounce Rate |
| Serbia                             |                                                  | 50                       | 2.04        | 00:01:59                                              | 38.00%                                     | 32.00%      |
| Germany                            |                                                  | 8                        | 2.75        | 00:01:01                                              | 0.00%                                      | 0.00%       |
| Hungary                            |                                                  | 5                        | 2.60        | 00:05:27                                              | 40.00%                                     | 20.00%      |
| Australia                          |                                                  | 5                        | 4.00        | 00:03:48                                              | 100.00%                                    | 0.00%       |
| Sweden                             |                                                  | 2                        | 1.50        | 00:00:02                                              | 100.00%                                    | 50.00%      |
| Ireland                            |                                                  | 1                        | 1.00        | 00:00:00                                              | 100.00%                                    | 100.00%     |
|                                    |                                                  |                          |             |                                                       |                                            | 1 - 6 of 6  |