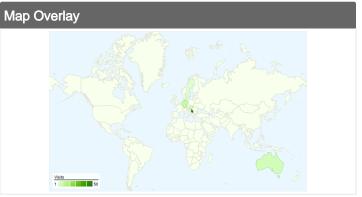

## 71 visits came from 6 countries/territories

| Site Usage                         |                                                  |                          |             |                                                       |                                            |             |
|------------------------------------|--------------------------------------------------|--------------------------|-------------|-------------------------------------------------------|--------------------------------------------|-------------|
| Visits 71 % of Site Total: 100.00% | Pages/Visit<br>2.27<br>Site Avg:<br>2.27 (0.00%) | <b>00:02</b><br>Site Avg |             | % New Visits<br>40.85%<br>Site Avg:<br>40.85% (0.00%) | <b>Bounce 26.76</b> Site Avg. <b>26.76</b> | %           |
| Country/Territory                  |                                                  | Visits                   | Pages/Visit | Avg. Time on<br>Site                                  | % New Visits                               | Bounce Rate |
| Serbia                             |                                                  | 50                       | 2.04        | 00:01:59                                              | 38.00%                                     | 32.00%      |
| Germany                            |                                                  | 8                        | 2.75        | 00:01:01                                              | 0.00%                                      | 0.00%       |
| Hungary                            |                                                  | 5                        | 2.60        | 00:05:27                                              | 40.00%                                     | 20.00%      |
| Australia                          |                                                  | 5                        | 4.00        | 00:03:48                                              | 100.00%                                    | 0.00%       |
| Sweden                             |                                                  | 2                        | 1.50        | 00:00:02                                              | 100.00%                                    | 50.00%      |
| Ireland                            |                                                  | 1                        | 1.00        | 00:00:00                                              | 100.00%                                    | 100.00%     |
|                                    |                                                  |                          |             |                                                       |                                            | 1 - 6 of 6  |