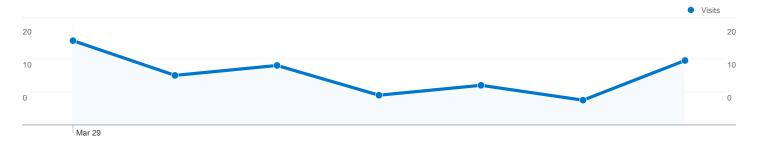

### Site Usage

**71** Visits

26.76% Bounce Rate

161 Pageviews

00:02:10 Avg. Time on Site

2.27 Pages/Visit

40.85% % New Visits

| Content Overview               |           |             |  |  |
|--------------------------------|-----------|-------------|--|--|
| Pages                          | Pageviews | % Pageviews |  |  |
| /indexhu.html                  | 93        | 57.76%      |  |  |
| 1                              | 41        | 25.47%      |  |  |
| /indexsr.html                  | 16        | 9.94%       |  |  |
| /index.html                    | 6         | 3.73%       |  |  |
| /translate_c?hl=en&sl=hu&tl=en | 3         | 1.86%       |  |  |