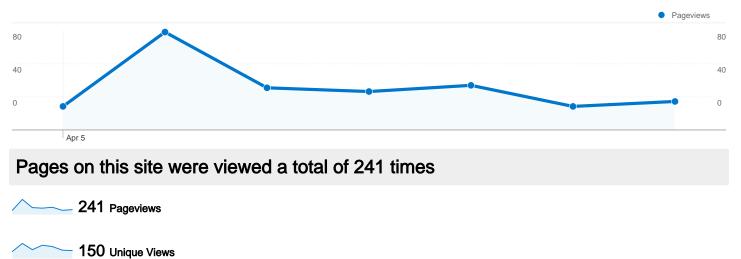

## **Top Content**

| Pages         | Pageviews | % Pageviews |
|---------------|-----------|-------------|
| /indexhu.html | 106       | 43.98%      |
| 1             | 65        | 26.97%      |
| /indexsr.html | 24        | 9.96%       |
| /index.html   | 14        | 5.81%       |
| /indexde.html | 9         | 3.73%       |