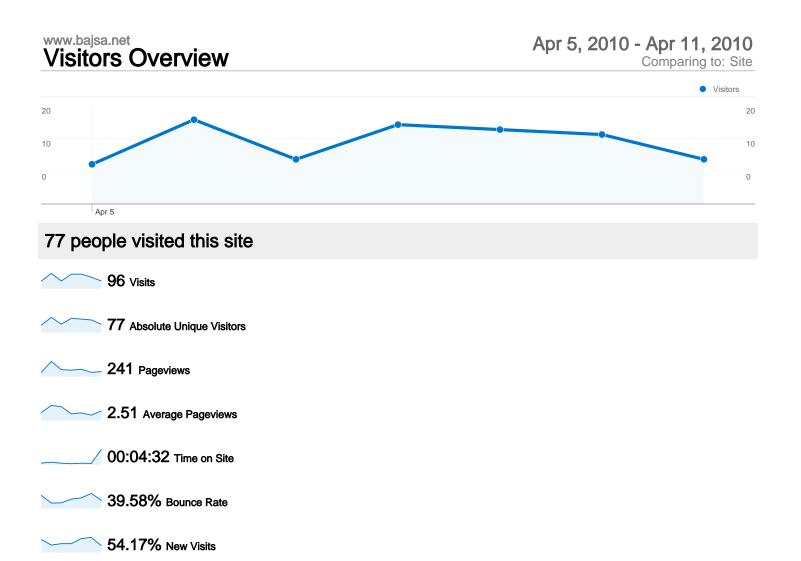

#### Site Usage

| Visits<br>96<br>% of Site Total:<br>100.00% | Pages/Visit<br>2.51<br>Site Avg:<br>2.51 (0.00%) | Avg. Time on Site<br>00:04:32<br>Site Avg:<br>00:04:32 (0.00%) |             | % New Visits<br>54.17%<br>Site Avg:<br>54.17% (0.00%) | <b>39.58</b><br>Site Avg: | Bounce Rate<br>39.58%<br>Site Avg:<br>39.58% (0.00%) |  |
|---------------------------------------------|--------------------------------------------------|----------------------------------------------------------------|-------------|-------------------------------------------------------|---------------------------|------------------------------------------------------|--|
| Country/Territory                           |                                                  | Visits                                                         | Pages/Visit | Avg. Time on<br>Site                                  | % New Visits              | Bounce Rate                                          |  |
| Serbia                                      |                                                  | 54                                                             | 2.52        | 00:01:34                                              | 46.30%                    | 35.19%                                               |  |
| Germany                                     |                                                  | 13                                                             | 3.31        | 00:25:08                                              | 23.08%                    | 7.69%                                                |  |
| Sweden                                      |                                                  | 10                                                             | 1.10        | 00:00:01                                              | 100.00%                   | 90.00%                                               |  |
| Australia                                   |                                                  | 7                                                              | 2.43        | 00:00:59                                              | 42.86%                    | 42.86%                                               |  |
| Hungary                                     |                                                  | 6                                                              | 4.33        | 00:02:45                                              | 83.33%                    | 33.33%                                               |  |
| Slovakia                                    |                                                  | 2                                                              | 1.00        | 00:00:00                                              | 100.00%                   | 100.00%                                              |  |
| Austria                                     |                                                  | 1                                                              | 1.00        | 00:00:00                                              | 100.00%                   | 100.00%                                              |  |
| Canada                                      |                                                  | 1                                                              | 2.00        | 00:00:04                                              | 100.00%                   | 0.00%                                                |  |
| Finland                                     |                                                  | 1                                                              | 1.00        | 00:00:00                                              | 100.00%                   | 100.00%                                              |  |