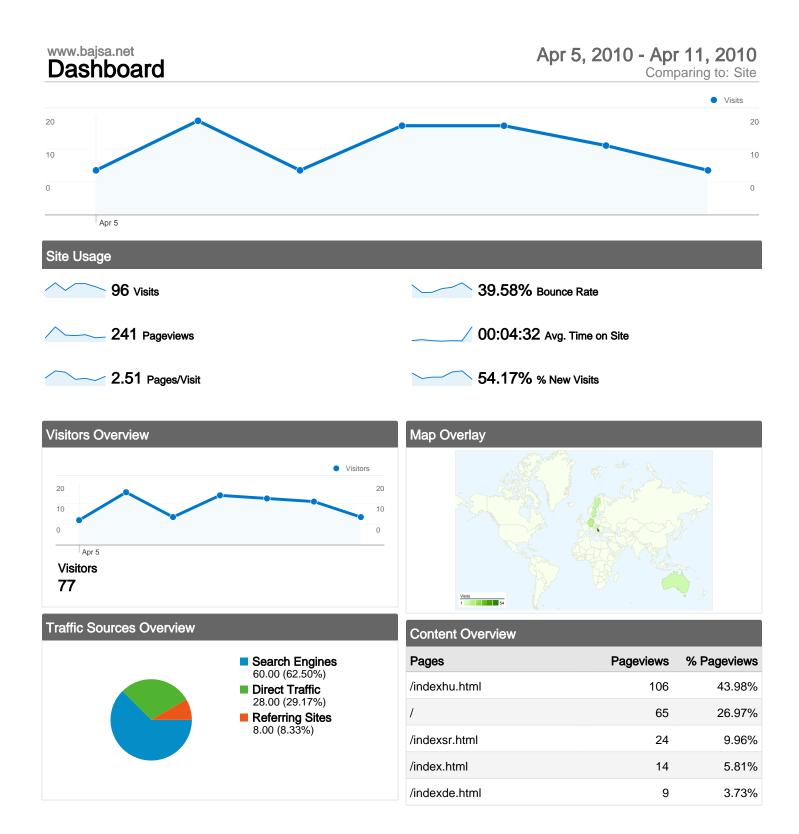

#### Site Usage

| Visits<br>96<br>% of Site Total:<br>100.00% | Pages/Visit<br>2.51<br>Site Avg:<br>2.51 (0.00%) | Avg. Time on Site<br>00:04:32<br>Site Avg:<br>00:04:32 (0.00%) |             | % New Visits<br>54.17%<br>Site Avg:<br>54.17% (0.00%) | <b>39.58</b><br>Site Avg: | Bounce Rate<br>39.58%<br>Site Avg:<br>39.58% (0.00%) |  |
|---------------------------------------------|--------------------------------------------------|----------------------------------------------------------------|-------------|-------------------------------------------------------|---------------------------|------------------------------------------------------|--|
| Country/Territory                           |                                                  | Visits                                                         | Pages/Visit | Avg. Time on<br>Site                                  | % New Visits              | Bounce Rate                                          |  |
| Serbia                                      |                                                  | 54                                                             | 2.52        | 00:01:34                                              | 46.30%                    | 35.19%                                               |  |
| Germany                                     |                                                  | 13                                                             | 3.31        | 00:25:08                                              | 23.08%                    | 7.69%                                                |  |
| Sweden                                      |                                                  | 10                                                             | 1.10        | 00:00:01                                              | 100.00%                   | 90.00%                                               |  |
| Australia                                   |                                                  | 7                                                              | 2.43        | 00:00:59                                              | 42.86%                    | 42.86%                                               |  |
| Hungary                                     |                                                  | 6                                                              | 4.33        | 00:02:45                                              | 83.33%                    | 33.33%                                               |  |
| Slovakia                                    |                                                  | 2                                                              | 1.00        | 00:00:00                                              | 100.00%                   | 100.00%                                              |  |
| Austria                                     |                                                  | 1                                                              | 1.00        | 00:00:00                                              | 100.00%                   | 100.00%                                              |  |
| Canada                                      |                                                  | 1                                                              | 2.00        | 00:00:04                                              | 100.00%                   | 0.00%                                                |  |
| Finland                                     |                                                  | 1                                                              | 1.00        | 00:00:00                                              | 100.00%                   | 100.00%                                              |  |

| Croatia | 1 | 2.00 | 00:00:02 | 100.00% | 0.00%        |
|---------|---|------|----------|---------|--------------|
|         |   |      |          |         | 1 - 10 of 10 |

Comparing to: Site

39.58% Bounce Rate

## **Top Content**

| Pages         | Pageviews | % Pageviews |
|---------------|-----------|-------------|
| /indexhu.html | 106       | 43.98%      |
| 1             | 65        | 26.97%      |
| /indexsr.html | 24        | 9.96%       |
| /index.html   | 14        | 5.81%       |
| /indexde.html | 9         | 3.73%       |