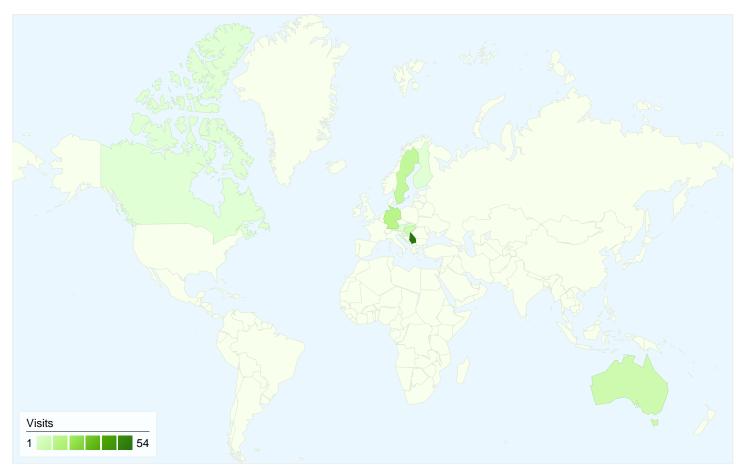

# www.bajsa.net Map Overlay

## 96 visits came from 10 countries/territories

#### Site Usage

| Visits<br>96<br>% of Site Total:<br>100.00% | Pages/Visit<br>2.51<br>Site Avg:<br>2.51 (0.00%) | Avg. Time on Site<br>00:04:32<br>Site Avg:<br>00:04:32 (0.00%) |             | % New Visits<br>54.17%<br>Site Avg:<br>54.17% (0.00%) | <b>39.58</b><br>Site Avg: | Bounce Rate<br>39.58%<br>Site Avg:<br>39.58% (0.00%) |  |
|---------------------------------------------|--------------------------------------------------|----------------------------------------------------------------|-------------|-------------------------------------------------------|---------------------------|------------------------------------------------------|--|
| Country/Territory                           |                                                  | Visits                                                         | Pages/Visit | Avg. Time on<br>Site                                  | % New Visits              | Bounce Rate                                          |  |
| Serbia                                      |                                                  | 54                                                             | 2.52        | 00:01:34                                              | 46.30%                    | 35.19%                                               |  |
| Germany                                     |                                                  | 13                                                             | 3.31        | 00:25:08                                              | 23.08%                    | 7.69%                                                |  |
| Sweden                                      |                                                  | 10                                                             | 1.10        | 00:00:01                                              | 100.00%                   | 90.00%                                               |  |
| Australia                                   |                                                  | 7                                                              | 2.43        | 00:00:59                                              | 42.86%                    | 42.86%                                               |  |
| Hungary                                     |                                                  | 6                                                              | 4.33        | 00:02:45                                              | 83.33%                    | 33.33%                                               |  |
| Slovakia                                    |                                                  | 2                                                              | 1.00        | 00:00:00                                              | 100.00%                   | 100.00%                                              |  |
| Austria                                     |                                                  | 1                                                              | 1.00        | 00:00:00                                              | 100.00%                   | 100.00%                                              |  |
| Canada                                      |                                                  | 1                                                              | 2.00        | 00:00:04                                              | 100.00%                   | 0.00%                                                |  |
| Finland                                     |                                                  | 1                                                              | 1.00        | 00:00:00                                              | 100.00%                   | 100.00%                                              |  |

| Croatia | 1 | 2.00 | 00:00:02 | 100.00% | 0.00%        |
|---------|---|------|----------|---------|--------------|
|         |   |      |          |         | 1 - 10 of 10 |

Comparing to: Site

39.58% Bounce Rate