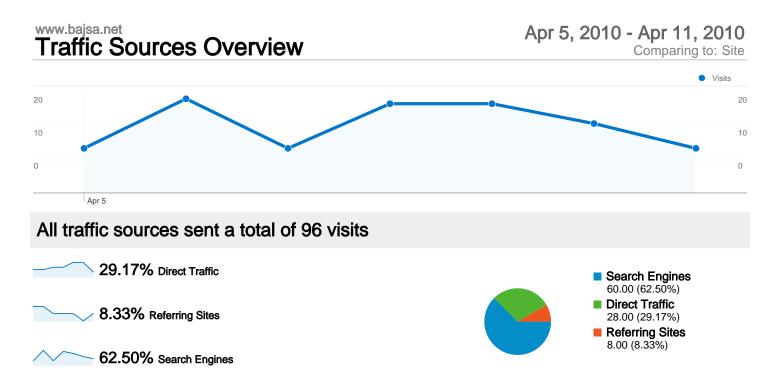

### **Top Traffic Sources**

| Sources                     | Visits | % visits | Keywords                 | Visits | % visits |
|-----------------------------|--------|----------|--------------------------|--------|----------|
| google (organic)            | 55     | 57.29%   | bajsa                    | 29     | 48.33%   |
| (direct) ((none))           | 28     | 29.17%   | bajsa honlapja           | 9      | 15.00%   |
| bing (organic)              | 5      | 5.21%    | bajsa .net               | 6      | 10.00%   |
| en.wikipedia.org (referral) | 2      | 2.08%    | bajsa serbija honlapja   | 4      | 6.67%    |
| vajdasag.lap.hu (referral)  | 2      | 2.08%    | bajsa hivatalos honlapja | 2      | 3.33%    |