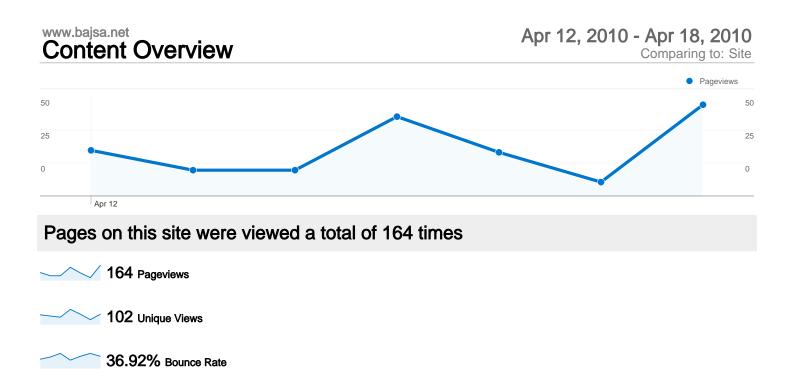

### **Top Content**

| Pages         | Pageviews | % Pageviews |
|---------------|-----------|-------------|
| /indexsr.html | 56        | 34.15%      |
| /             | 54        | 32.93%      |
| /indexhu.html | 48        | 29.27%      |
| /index.html   | 3         | 1.83%       |
| /indexde.html | 1         | 0.61%       |