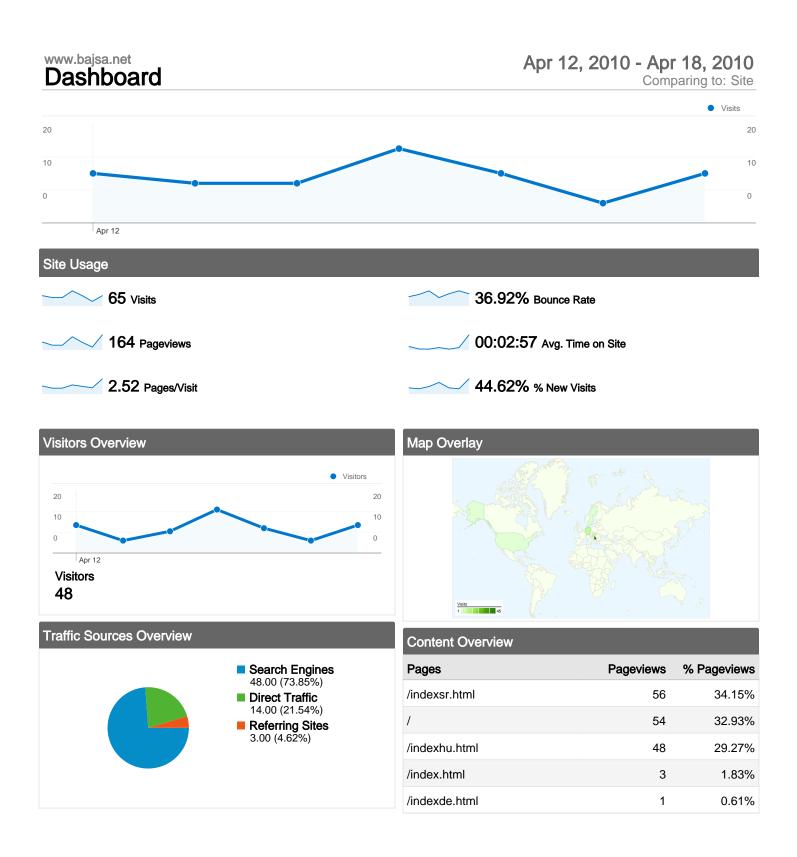

## Apr 12, 2010 - Apr 18, 2010 Comparing to: Site

### 65 visits came from 8 countries/territories

Site Usage

| Visits<br>65<br>% of Site Total:<br>100.00% | Pages/Visit<br>2.52<br>Site Avg:<br>2.52 (0.00%) | <b>00:02</b><br>Site Avg: | Avg. Time on Site<br>00:02:57<br>Site Avg:<br>00:02:57 (0.00%) |                      | <b>36.92</b><br>Site Avg: | Bounce Rate<br>36.92%<br>Site Avg:<br>36.92% (0.00%) |  |
|---------------------------------------------|--------------------------------------------------|---------------------------|----------------------------------------------------------------|----------------------|---------------------------|------------------------------------------------------|--|
| Country/Territory                           |                                                  | Visits                    | Pages/Visit                                                    | Avg. Time on<br>Site | % New Visits              | Bounce Rate                                          |  |
| Serbia                                      |                                                  | 45                        | 2.16                                                           | 00:01:52             | 35.56%                    | 33.33%                                               |  |
| Germany                                     |                                                  | 8                         | 5.62                                                           | 00:12:25             | 37.50%                    | 12.50%                                               |  |
| Hungary                                     |                                                  | 6                         | 2.67                                                           | 00:01:21             | 66.67%                    | 33.33%                                               |  |
| Sweden                                      |                                                  | 2                         | 1.00                                                           | 00:00:00             | 100.00%                   | 100.00%                                              |  |
| United States                               |                                                  | 1                         | 1.00                                                           | 00:00:00             | 100.00%                   | 100.00%                                              |  |
| (not set)                                   |                                                  | 1                         | 1.00                                                           | 00:00:00             | 100.00%                   | 100.00%                                              |  |
| Russia                                      |                                                  | 1                         | 1.00                                                           | 00:00:00             | 100.00%                   | 100.00%                                              |  |
| Poland                                      |                                                  | 1                         | 1.00                                                           | 00:00:00             | 100.00%                   | 100.00%                                              |  |
|                                             |                                                  |                           |                                                                |                      |                           | 1 - 8 of 8                                           |  |

### **Top Content**

| Pages         | Pageviews | % Pageviews |
|---------------|-----------|-------------|
| /indexsr.html | 56        | 34.15%      |
| /             | 54        | 32.93%      |
| /indexhu.html | 48        | 29.27%      |
| /index.html   | 3         | 1.83%       |
| /indexde.html | 1         | 0.61%       |