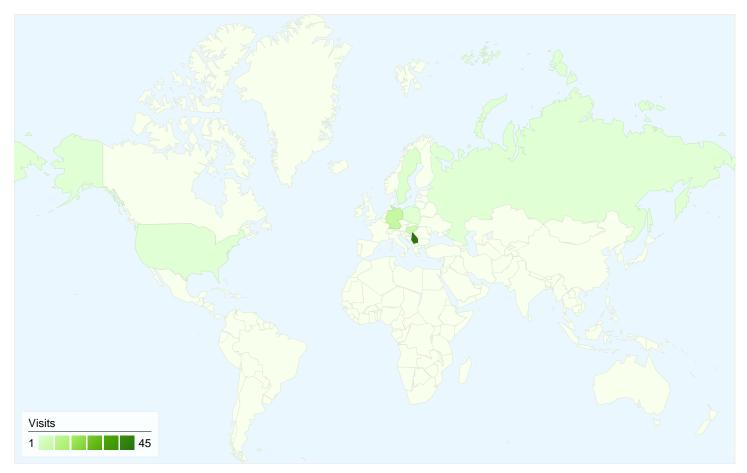

# www.bajsa.net Map Overlay

## Apr 12, 2010 - Apr 18, 2010 Comparing to: Site

### 65 visits came from 8 countries/territories

Site Usage

| Visits<br>65<br>% of Site Total:<br>100.00% | Pages/Visit<br>2.52<br>Site Avg:<br>2.52 (0.00%) | <b>00:02</b><br>Site Avg: | Avg. Time on Site<br>00:02:57<br>Site Avg:<br>00:02:57 (0.00%) |                      | <b>36.92</b><br>Site Avg: | Bounce Rate<br>36.92%<br>Site Avg:<br>36.92% (0.00%) |  |
|---------------------------------------------|--------------------------------------------------|---------------------------|----------------------------------------------------------------|----------------------|---------------------------|------------------------------------------------------|--|
| Country/Territory                           |                                                  | Visits                    | Pages/Visit                                                    | Avg. Time on<br>Site | % New Visits              | Bounce Rate                                          |  |
| Serbia                                      |                                                  | 45                        | 2.16                                                           | 00:01:52             | 35.56%                    | 33.33%                                               |  |
| Germany                                     |                                                  | 8                         | 5.62                                                           | 00:12:25             | 37.50%                    | 12.50%                                               |  |
| Hungary                                     |                                                  | 6                         | 2.67                                                           | 00:01:21             | 66.67%                    | 33.33%                                               |  |
| Sweden                                      |                                                  | 2                         | 1.00                                                           | 00:00:00             | 100.00%                   | 100.00%                                              |  |
| United States                               |                                                  | 1                         | 1.00                                                           | 00:00:00             | 100.00%                   | 100.00%                                              |  |
| (not set)                                   |                                                  | 1                         | 1.00                                                           | 00:00:00             | 100.00%                   | 100.00%                                              |  |
| Russia                                      |                                                  | 1                         | 1.00                                                           | 00:00:00             | 100.00%                   | 100.00%                                              |  |
| Poland                                      |                                                  | 1                         | 1.00                                                           | 00:00:00             | 100.00%                   | 100.00%                                              |  |
|                                             |                                                  |                           |                                                                |                      |                           | 1 - 8 of 8                                           |  |