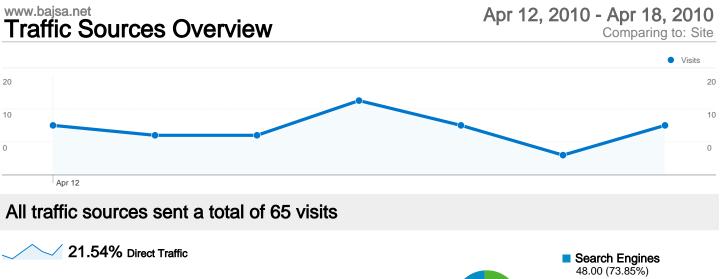

✓ 73.85% Search Engines

### **Top Traffic Sources**

| Sources                     | Visits | % visits | Keywords       | Visits | % visits |
|-----------------------------|--------|----------|----------------|--------|----------|
| google (organic)            | 44     | 67.69%   | bajsa          | 26     | 54.17%   |
| (direct) ((none))           | 14     | 21.54%   | bajsa honlapja | 7      | 14.58%   |
| search (organic)            | 2      | 3.08%    | bajsa .net     | 6      | 12.50%   |
| aol (organic)               | 1      | 1.54%    | www.bajsa      | 2      | 4.17%    |
| en.wikipedia.org (referral) | 1      | 1.54%    | bajsa.com      | 1      | 2.08%    |