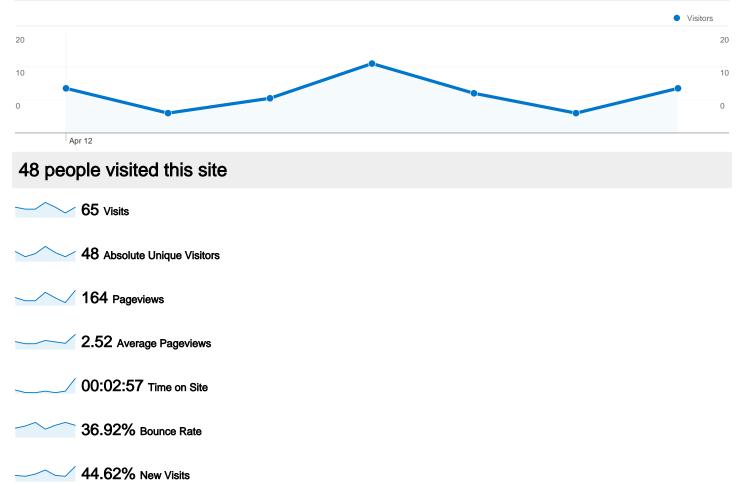

#### www.bajsa.net Visitors Overview

Comparing to: Site

### 65 visits came from 8 countries/territories

Site Usage

| Visits<br>65<br>% of Site Total:<br>100.00% | Pages/Visit<br>2.52<br>Site Avg:<br>2.52 (0.00%) | <b>00:02</b><br>Site Avg: | Avg. Time on Site<br>00:02:57<br>Site Avg:<br>00:02:57 (0.00%) |                      | <b>36.92</b><br>Site Avg: | Bounce Rate<br>36.92%<br>Site Avg:<br>36.92% (0.00%) |  |
|---------------------------------------------|--------------------------------------------------|---------------------------|----------------------------------------------------------------|----------------------|---------------------------|------------------------------------------------------|--|
| Country/Territory                           |                                                  | Visits                    | Pages/Visit                                                    | Avg. Time on<br>Site | % New Visits              | Bounce Rate                                          |  |
| Serbia                                      |                                                  | 45                        | 2.16                                                           | 00:01:52             | 35.56%                    | 33.33%                                               |  |
| Germany                                     |                                                  | 8                         | 5.62                                                           | 00:12:25             | 37.50%                    | 12.50%                                               |  |
| Hungary                                     |                                                  | 6                         | 2.67                                                           | 00:01:21             | 66.67%                    | 33.33%                                               |  |
| Sweden                                      |                                                  | 2                         | 1.00                                                           | 00:00:00             | 100.00%                   | 100.00%                                              |  |
| United States                               |                                                  | 1                         | 1.00                                                           | 00:00:00             | 100.00%                   | 100.00%                                              |  |
| (not set)                                   |                                                  | 1                         | 1.00                                                           | 00:00:00             | 100.00%                   | 100.00%                                              |  |
| Russia                                      |                                                  | 1                         | 1.00                                                           | 00:00:00             | 100.00%                   | 100.00%                                              |  |
| Poland                                      |                                                  | 1                         | 1.00                                                           | 00:00:00             | 100.00%                   | 100.00%                                              |  |
|                                             |                                                  |                           |                                                                |                      |                           | 1 - 8 of 8                                           |  |