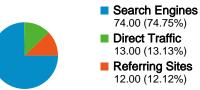

74.00 (74.75%) Direct Traffic 13.00 (13.13%) Referring Sites 12.00 (12.12%)

| Content Overview               |           |             |  |  |  |
|--------------------------------|-----------|-------------|--|--|--|
| Pages                          | Pageviews | % Pageviews |  |  |  |
| /indexhu.html                  | 112       | 51.85%      |  |  |  |
| /                              | 60        | 27.78%      |  |  |  |
| /indexsr.html                  | 33        | 15.28%      |  |  |  |
| /indexde.html                  | 5         | 2.31%       |  |  |  |
| /translate_c?hl=sr&sl=en&u=htt | 2         | 0.93%       |  |  |  |

**74.75%** Search Engines

### **Top Traffic Sources**

| Sources                  | Visits | % visits | Keywords       | Visits | % visits |
|--------------------------|--------|----------|----------------|--------|----------|
| google (organic)         | 69     | 69.70%   | bajsa          | 38     | 51.35%   |
| (direct) ((none))        | 13     | 13.13%   | bajsa honlapja | 12     | 16.22%   |
| bing (organic)           | 3      | 3.03%    | bajsa .net     | 8      | 10.81%   |
| lancember.net (referral) | 2      | 2.02%    | bajša          | 3      | 4.05%    |
| search (organic)         | 2      | 2.02%    | bajsa.net      | 2      | 2.70%    |