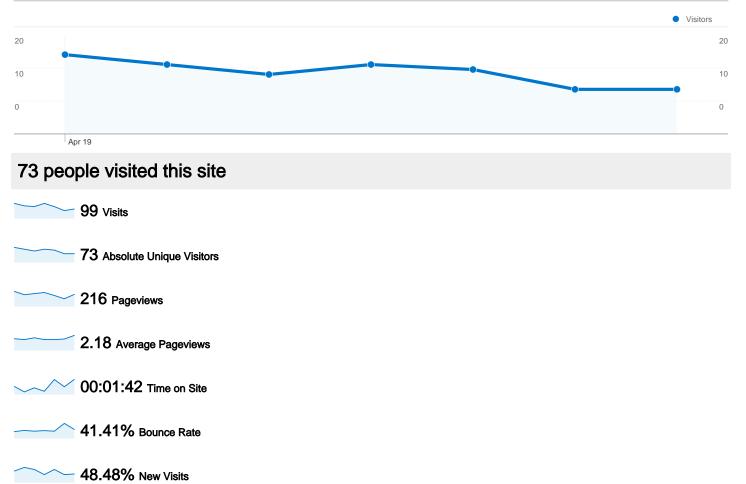

### www.bajsa.net Visitors Overview

Comparing to: Site

### 99 visits came from 8 countries/territories