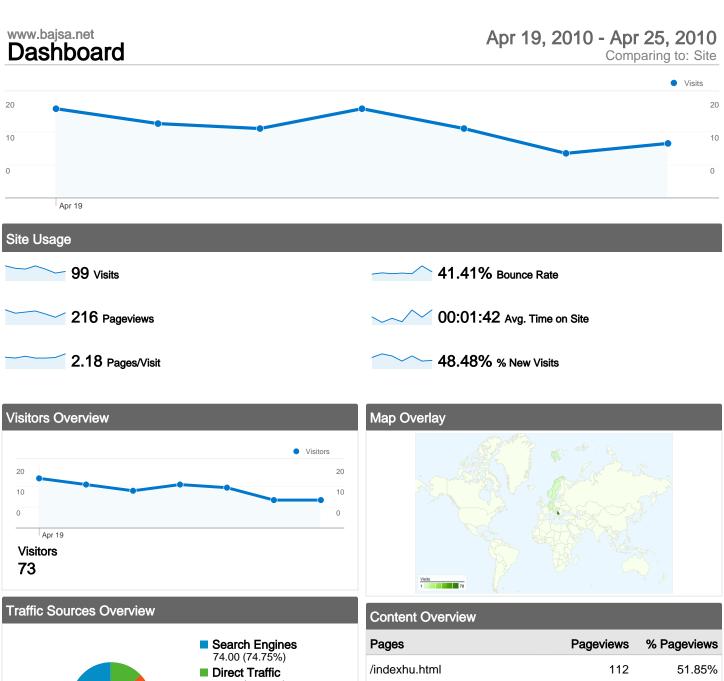

#### Site Usage

| Visits<br>99<br>% of Site Total:<br>100.00% | Pages/Visit<br>2.18<br>Site Avg:<br>2.18 (0.00%) | Avg. Time on Site<br>00:01:42<br>Site Avg:<br>00:01:42 (0.00%) |             | % New Visits<br>48.48%<br>Site Avg:<br>48.48% (0.00%) | <b>41.41</b><br>Site Avg | Bounce Rate<br>41.41%<br>Site Avg:<br>41.41% (0.00%) |  |
|---------------------------------------------|--------------------------------------------------|----------------------------------------------------------------|-------------|-------------------------------------------------------|--------------------------|------------------------------------------------------|--|
| Country/Territory                           |                                                  | Visits                                                         | Pages/Visit | Avg. Time on<br>Site                                  | % New Visits             | Bounce Rate                                          |  |
| Serbia                                      |                                                  | 78                                                             | 2.22        | 00:01:51                                              | 38.46%                   | 37.18%                                               |  |
| Germany                                     |                                                  | 6                                                              | 2.17        | 00:00:39                                              | 66.67%                   | 33.33%                                               |  |
| Sweden                                      |                                                  | 5                                                              | 1.20        | 00:00:35                                              | 100.00%                  | 80.00%                                               |  |
| Hungary                                     |                                                  | 4                                                              | 1.50        | 00:00:07                                              | 100.00%                  | 75.00%                                               |  |
| Norway                                      |                                                  | 2                                                              | 1.00        | 00:00:00                                              | 100.00%                  | 100.00%                                              |  |
| Australia                                   |                                                  | 2                                                              | 6.00        | 00:07:47                                              | 50.00%                   | 0.00%                                                |  |
| Austria                                     |                                                  | 1                                                              | 3.00        | 00:00:34                                              | 100.00%                  | 0.00%                                                |  |
| United States                               |                                                  | 1                                                              | 1.00        | 00:00:00                                              | 100.00%                  | 100.00%                                              |  |
|                                             |                                                  |                                                                |             |                                                       |                          | 1 - 8 of 8                                           |  |

### **Top Content**

| Pages                                                          | Pageviews | % Pageviews |
|----------------------------------------------------------------|-----------|-------------|
| /indexhu.html                                                  | 112       | 51.85%      |
| /                                                              | 60        | 27.78%      |
| /indexsr.html                                                  | 33        | 15.28%      |
| /indexde.html                                                  | 5         | 2.31%       |
| /translate_c?hl=sr&sl=en&u=http://www.bajsa.net/&prev=/search? | 2         | 0.93%       |