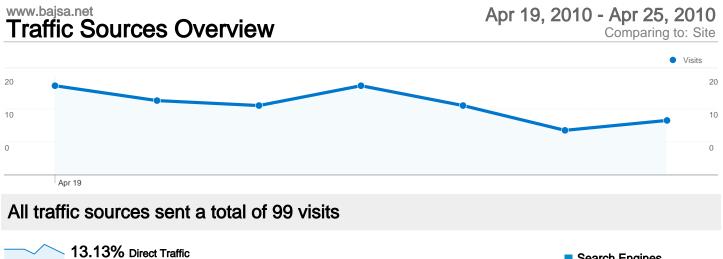

### **Top Traffic Sources**

| Sources                  | Visits | % visits | Keywords       | Visits | % visits |
|--------------------------|--------|----------|----------------|--------|----------|
| google (organic)         | 69     | 69.70%   | bajsa          | 38     | 51.35%   |
| (direct) ((none))        | 13     | 13.13%   | bajsa honlapja | 12     | 16.22%   |
| bing (organic)           | 3      | 3.03%    | bajsa .net     | 8      | 10.81%   |
| lancember.net (referral) | 2      | 2.02%    | bajša          | 3      | 4.05%    |
| search (organic)         | 2      | 2.02%    | bajsa.net      | 2      | 2.70%    |

74.00 (74.75%) Direct Traffic 13.00 (13.13%) Referring Sites 12.00 (12.12%)

| Content Overview               |           |             |  |  |  |
|--------------------------------|-----------|-------------|--|--|--|
| Pages                          | Pageviews | % Pageviews |  |  |  |
| /indexhu.html                  | 112       | 51.85%      |  |  |  |
| /                              | 60        | 27.78%      |  |  |  |
| /indexsr.html                  | 33        | 15.28%      |  |  |  |
| /indexde.html                  | 5         | 2.31%       |  |  |  |
| /translate_c?hl=sr&sl=en&u=htt | 2         | 0.93%       |  |  |  |

**74.75%** Search Engines