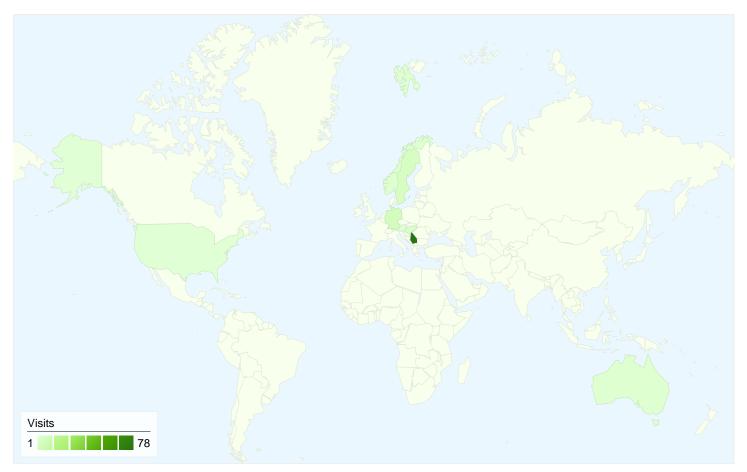

# www.bajsa.net Map Overlay

## Apr 19, 2010 - Apr 25, 2010 Comparing to: Site

### 99 visits came from 8 countries/territories

#### Site Usage

| Visits<br>99<br>% of Site Total:<br>100.00% | Pages/Visit<br>2.18<br>Site Avg:<br>2.18 (0.00%) | Avg. Time on Site<br>00:01:42<br>Site Avg:<br>00:01:42 (0.00%) |             | % New Visits<br>48.48%<br>Site Avg:<br>48.48% (0.00%) | <b>41.41</b><br>Site Avg | Bounce Rate<br>41.41%<br>Site Avg:<br>41.41% (0.00%) |  |
|---------------------------------------------|--------------------------------------------------|----------------------------------------------------------------|-------------|-------------------------------------------------------|--------------------------|------------------------------------------------------|--|
| Country/Territory                           |                                                  | Visits                                                         | Pages/Visit | Avg. Time on<br>Site                                  | % New Visits             | Bounce Rate                                          |  |
| Serbia                                      |                                                  | 78                                                             | 2.22        | 00:01:51                                              | 38.46%                   | 37.18%                                               |  |
| Germany                                     |                                                  | 6                                                              | 2.17        | 00:00:39                                              | 66.67%                   | 33.33%                                               |  |
| Sweden                                      |                                                  | 5                                                              | 1.20        | 00:00:35                                              | 100.00%                  | 80.00%                                               |  |
| Hungary                                     |                                                  | 4                                                              | 1.50        | 00:00:07                                              | 100.00%                  | 75.00%                                               |  |
| Norway                                      |                                                  | 2                                                              | 1.00        | 00:00:00                                              | 100.00%                  | 100.00%                                              |  |
| Australia                                   |                                                  | 2                                                              | 6.00        | 00:07:47                                              | 50.00%                   | 0.00%                                                |  |
| Austria                                     |                                                  | 1                                                              | 3.00        | 00:00:34                                              | 100.00%                  | 0.00%                                                |  |
| United States                               |                                                  | 1                                                              | 1.00        | 00:00:00                                              | 100.00%                  | 100.00%                                              |  |
|                                             |                                                  |                                                                |             |                                                       |                          | 1 - 8 of 8                                           |  |