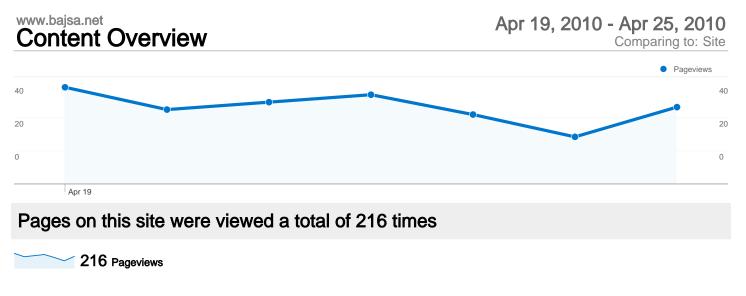

| 3.00        | 00:00:34                                              | 100.00%                  | 0.00%                                                |  |
| United States                               |                                                  | 1                                                              | 1.00        | 00:00:00                                              | 100.00%                  | 100.00%                                              |  |
|                                             |                                                  |                                                                |             |                                                       |                          | 1 - 8 of 8                                           |  |



✓ 142 Unique Views

### **Top Content**

| Pages                                                          | Pageviews | % Pageviews |
|----------------------------------------------------------------|-----------|-------------|
| /indexhu.html                                                  | 112       | 51.85%      |
| /                                                              | 60        | 27.78%      |
| /indexsr.html                                                  | 33        | 15.28%      |
| /indexde.html                                                  | 5         | 2.31%       |
| /translate_c?hl=sr&sl=en&u=http://www.bajsa.net/&prev=/search? | 2         | 0.93%       |