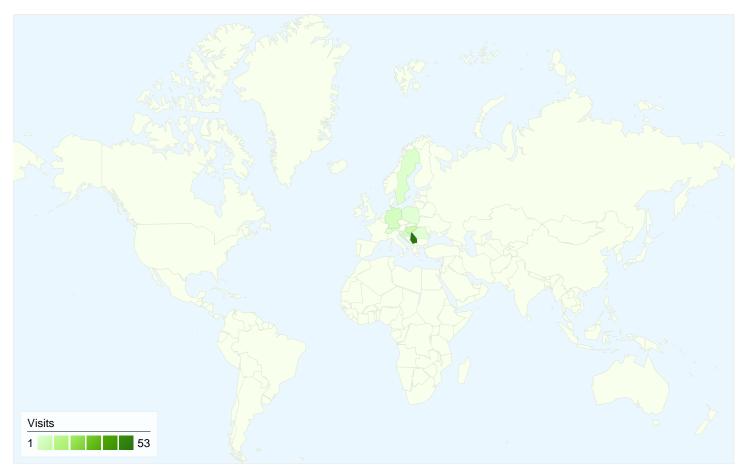

# www.bajsa.net Map Overlay

# May 17, 2010 - May 23, 2010 Comparing to: Site

# 73 visits came from 9 countries/territories

#### Site Usage

| Visits<br>73<br>% of Site Total:<br>100.00% | Pages/Visit<br>3.00<br>Site Avg:<br>3.00 (0.00%) | <b>00:03</b><br>Site Avg: | 00:03:54 50.<br>Site Avg: Site |                      | % New Visits Bound   50.68% 32.8   Site Avg: Site Av   50.68% (0.00%) 32.8 |             |
|---------------------------------------------|--------------------------------------------------|---------------------------|--------------------------------|----------------------|----------------------------------------------------------------------------|-------------|
| Country/Territory                           |                                                  | Visits                    | Pages/Visit                    | Avg. Time on<br>Site | % New Visits                                                               | Bounce Rate |
| Serbia                                      |                                                  | 53                        | 2.85                           | 00:02:50             | 35.85%                                                                     | 26.42%      |
| Hungary                                     |                                                  | 7                         | 4.71                           | 00:14:37             | 100.00%                                                                    | 42.86%      |
| Germany                                     |                                                  | 4                         | 2.75                           | 00:07:07             | 50.00%                                                                     | 25.00%      |
| Croatia                                     |                                                  | 3                         | 1.33                           | 00:00:01             | 100.00%                                                                    | 66.67%      |
| Sweden                                      |                                                  | 2                         | 1.00                           | 00:00:00             | 100.00%                                                                    | 100.00%     |
| Romania                                     |                                                  | 1                         | 1.00                           | 00:00:00             | 100.00%                                                                    | 100.00%     |
| Slovenia                                    |                                                  | 1                         | 6.00                           | 00:00:42             | 100.00%                                                                    | 0.00%       |
| Poland                                      |                                                  | 1                         | 1.00                           | 00:00:00             | 100.00%                                                                    | 100.00%     |
| Switzerland                                 |                                                  | 1                         | 10.00                          | 00:03:05             | 100.00%                                                                    | 0.00%       |