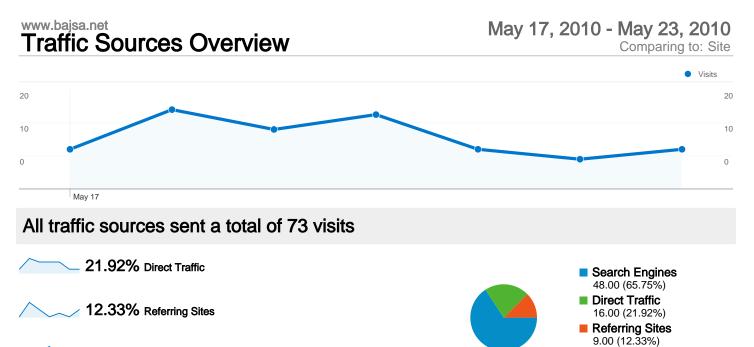

## **Top Traffic Sources**

| Sources                     | Visits | % visits | Keywords       | Visits | % visits |
|-----------------------------|--------|----------|----------------|--------|----------|
| google (organic)            | 44     | 60.27%   | bajsa          | 21     | 43.75%   |
| (direct) ((none))           | 16     | 21.92%   | bajsa .net     | 11     | 22.92%   |
| search (organic)            | 3      | 4.11%    | bajsa honlapja | 4      | 8.33%    |
| en.wikipedia.org (referral) | 2      | 2.74%    | www.bajsa      | 3      | 6.25%    |
| hu.wikipedia.org (referral) | 2      | 2.74%    | bajsa netrs.   | 1      | 2.08%    |

# May 17, 2010 - May 23, 2010 Comparing to: Site

# 73 visits came from 9 countries/territories