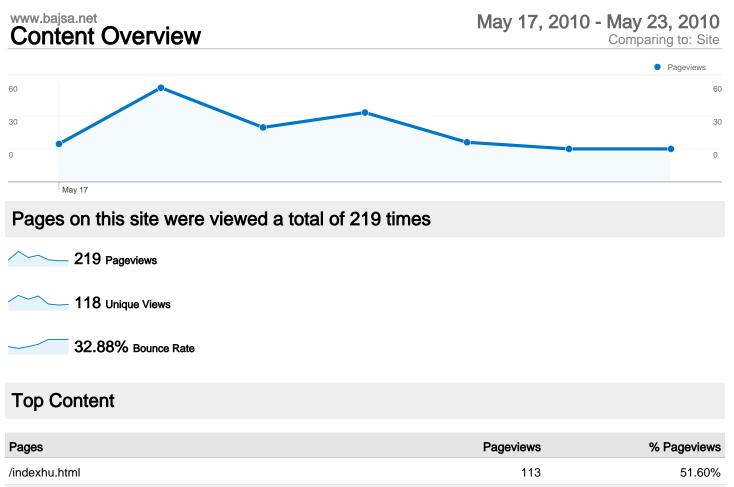

| /indexind.html                                                 | 115 | 51.00% |
|----------------------------------------------------------------|-----|--------|
| /                                                              | 62  | 28.31% |
| /indexsr.html                                                  | 38  | 17.35% |
| /index.html                                                    | 3   | 1.37%  |
| /translate_c?hl=en&sl=hu&tl=sk&u=http://www.bajsa.net/indexhu. | 1   | 0.46%  |