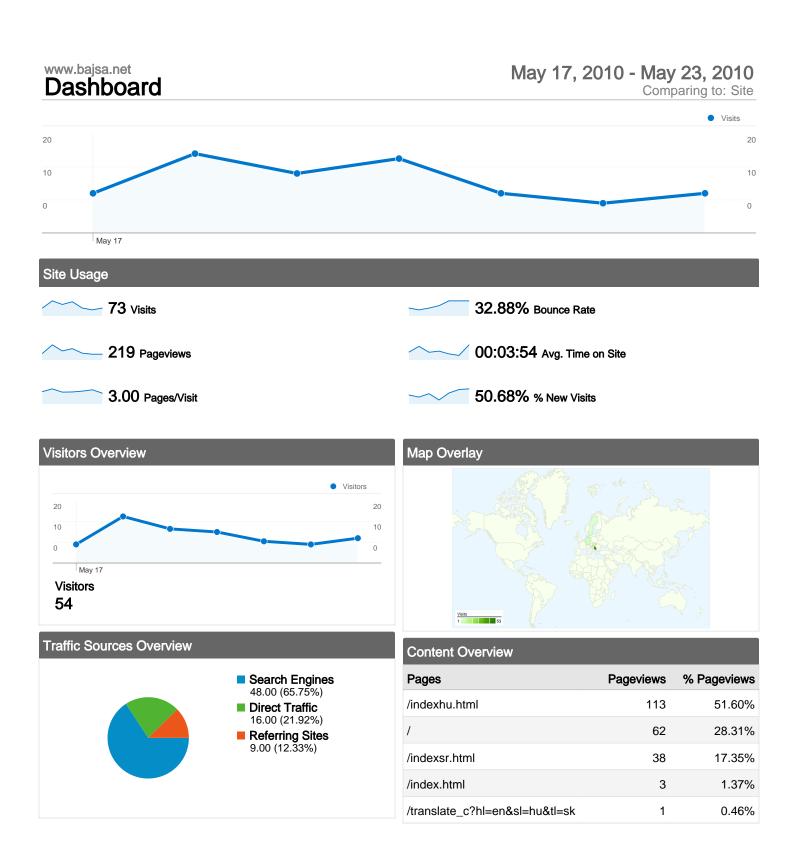

### www.bajsa.net Visitors Overview

Comparing to: Site

# May 17, 2010 - May 23, 2010 Comparing to: Site

#### Site Usage

| Visits<br>73<br>% of Site Total:<br>100.00% | Pages/Visit<br>3.00<br>Site Avg:<br>3.00 (0.00%) | <b>00:03</b><br>Site Avg: | 00:03:54 50.<br>Site Avg: Site |                      | % New Visits Bound   50.68% 32.8   Site Avg: Site Av   50.68% (0.00%) 32.8 |             |
|---------------------------------------------|--------------------------------------------------|---------------------------|--------------------------------|----------------------|----------------------------------------------------------------------------|-------------|
| Country/Territory                           |                                                  | Visits                    | Pages/Visit                    | Avg. Time on<br>Site | % New Visits                                                               | Bounce Rate |
| Serbia                                      |                                                  | 53                        | 2.85                           | 00:02:50             | 35.85%                                                                     | 26.42%      |
| Hungary                                     |                                                  | 7                         | 4.71                           | 00:14:37             | 100.00%                                                                    | 42.86%      |
| Germany                                     |                                                  | 4                         | 2.75                           | 00:07:07             | 50.00%                                                                     | 25.00%      |
| Croatia                                     |                                                  | 3                         | 1.33                           | 00:00:01             | 100.00%                                                                    | 66.67%      |
| Sweden                                      |                                                  | 2                         | 1.00                           | 00:00:00             | 100.00%                                                                    | 100.00%     |
| Romania                                     |                                                  | 1                         | 1.00                           | 00:00:00             | 100.00%                                                                    | 100.00%     |
| Slovenia                                    |                                                  | 1                         | 6.00                           | 00:00:42             | 100.00%                                                                    | 0.00%       |
| Poland                                      |                                                  | 1                         | 1.00                           | 00:00:00             | 100.00%                                                                    | 100.00%     |
| Switzerland                                 |                                                  | 1                         | 10.00                          | 00:03:05             | 100.00%                                                                    | 0.00%       |