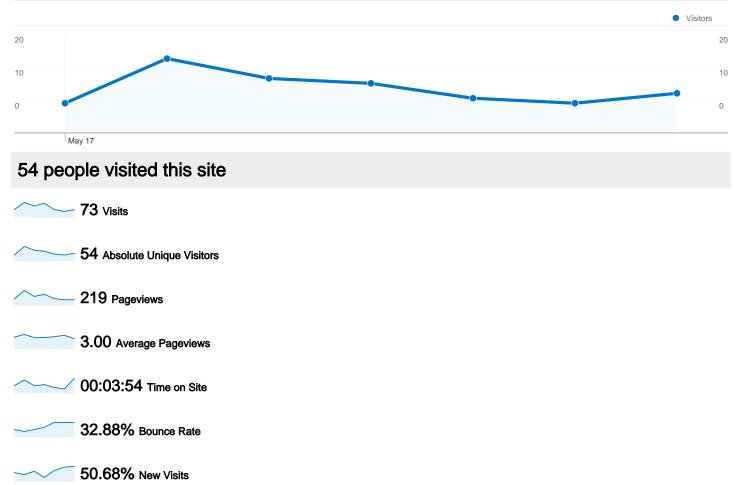

#### Site Usage

| Visits<br>73<br>% of Site Total:<br>100.00% | Pages/Visit<br>3.00<br>Site Avg:<br>3.00 (0.00%) | <b>00:03</b><br>Site Avg: | 00:03:54 50.<br>Site Avg: Site |                      | % New Visits Bound   50.68% 32.8   Site Avg: Site Av   50.68% (0.00%) 32.8 |             |
|---------------------------------------------|--------------------------------------------------|---------------------------|--------------------------------|----------------------|----------------------------------------------------------------------------|-------------|
| Country/Territory                           |                                                  | Visits                    | Pages/Visit                    | Avg. Time on<br>Site | % New Visits                                                               | Bounce Rate |
| Serbia                                      |                                                  | 53                        | 2.85                           | 00:02:50             | 35.85%                                                                     | 26.42%      |
| Hungary                                     |                                                  | 7                         | 4.71                           | 00:14:37             | 100.00%                                                                    | 42.86%      |
| Germany                                     |                                                  | 4                         | 2.75                           | 00:07:07             | 50.00%                                                                     | 25.00%      |
| Croatia                                     |                                                  | 3                         | 1.33                           | 00:00:01             | 100.00%                                                                    | 66.67%      |
| Sweden                                      |                                                  | 2                         | 1.00                           | 00:00:00             | 100.00%                                                                    | 100.00%     |
| Romania                                     |                                                  | 1                         | 1.00                           | 00:00:00             | 100.00%                                                                    | 100.00%     |
| Slovenia                                    |                                                  | 1                         | 6.00                           | 00:00:42             | 100.00%                                                                    | 0.00%       |
| Poland                                      |                                                  | 1                         | 1.00                           | 00:00:00             | 100.00%                                                                    | 100.00%     |
| Switzerland                                 |                                                  | 1                         | 10.00                          | 00:03:05             | 100.00%                                                                    | 0.00%       |