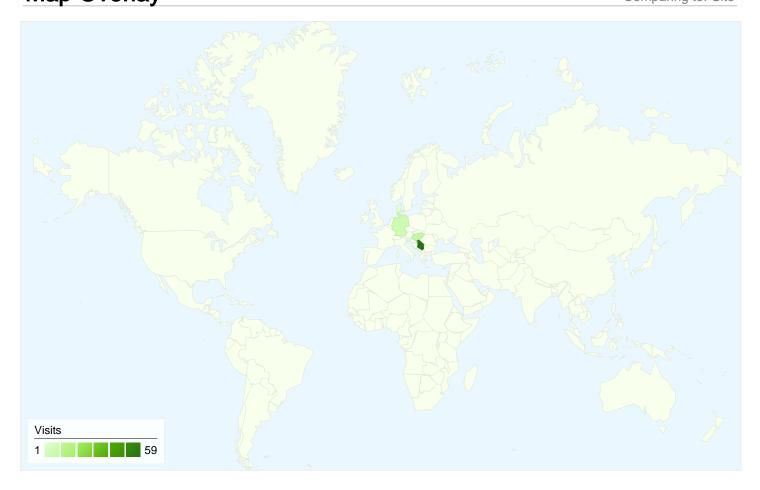

## 78 visits came from 5 countries/territories

| Site Usage                         |                                         |                           |             |                                                       |                               |             |
|------------------------------------|-----------------------------------------|---------------------------|-------------|-------------------------------------------------------|-------------------------------|-------------|
| Visits 78 % of Site Total: 100.00% | Pages/Visit 2.41 Site Avg: 2.41 (0.00%) | <b>00:02</b><br>Site Avg: |             | % New Visits<br>43.59%<br>Site Avg:<br>43.59% (0.00%) | <b>32.05</b> Site Avg. 32.059 | %           |
| Country/Territory                  |                                         | Visits                    | Pages/Visit | Avg. Time on<br>Site                                  | % New Visits                  | Bounce Rate |
| Serbia                             |                                         | 59                        | 2.37        | 00:02:10                                              | 42.37%                        | 35.59%      |
| Hungary                            |                                         | 10                        | 2.10        | 00:03:40                                              | 60.00%                        | 20.00%      |
| Germany                            |                                         | 7                         | 2.71        | 00:00:26                                              | 14.29%                        | 28.57%      |
| Slovenia                           |                                         | 1                         | 2.00        | 00:00:05                                              | 100.00%                       | 0.00%       |
| Denmark                            |                                         | 1                         | 6.00        | 00:08:07                                              | 100.00%                       | 0.00%       |
|                                    |                                         |                           |             |                                                       |                               | 1 - 5 of 5  |