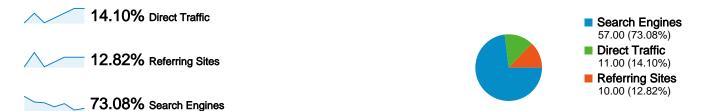

#### All traffic sources sent a total of 78 visits

# **Top Traffic Sources**

| Sources                      | Visits | % visits |
|------------------------------|--------|----------|
| google (organic)             | 52     | 66.67%   |
| (direct) ((none))            | 11     | 14.10%   |
| search (organic)             | 5      | 6.41%    |
| vajdasag.lap.hu (referral)   | 4      | 5.13%    |
| guide.opendns.com (referral) | 2      | 2.56%    |