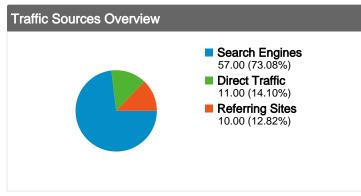

#### All traffic sources sent a total of 78 visits

# **Top Traffic Sources**

| Sources                      | Visits | % visits |
|------------------------------|--------|----------|
| google (organic)             | 52     | 66.67%   |
| (direct) ((none))            | 11     | 14.10%   |
| search (organic)             | 5      | 6.41%    |
| vajdasag.lap.hu (referral)   | 4      | 5.13%    |
| guide.opendns.com (referral) | 2      | 2.56%    |