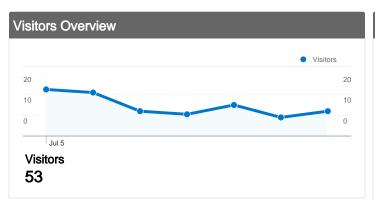

# 53 people visited this site

53 Absolute Unique Visitors

188 Pageviews

2.41 Average Pageviews

00:02:15 Time on Site

43.59% New Visits