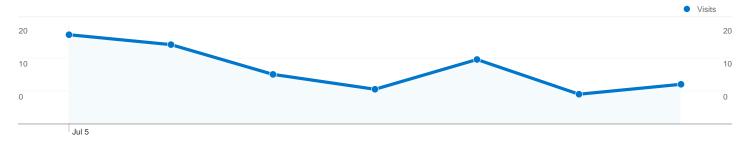

## Pages on this site were viewed a total of 188 times

188 Pageviews

128 Unique Views

**32.05%** Bounce Rate