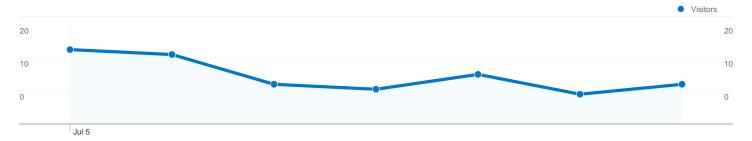

# 53 people visited this site

53 Absolute Unique Visitors

188 Pageviews

2.41 Average Pageviews

00:02:15 Time on Site

43.59% New Visits