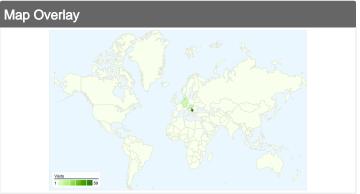

## 78 visits came from 5 countries/territories

| Site Usage                         |                                         |                           |             |                                                       |                               |             |
|------------------------------------|-----------------------------------------|---------------------------|-------------|-------------------------------------------------------|-------------------------------|-------------|
| Visits 78 % of Site Total: 100.00% | Pages/Visit 2.41 Site Avg: 2.41 (0.00%) | <b>00:02</b><br>Site Avg: |             | % New Visits<br>43.59%<br>Site Avg:<br>43.59% (0.00%) | <b>32.05</b> Site Avg. 32.059 | %           |
| Country/Territory                  |                                         | Visits                    | Pages/Visit | Avg. Time on<br>Site                                  | % New Visits                  | Bounce Rate |
| Serbia                             |                                         | 59                        | 2.37        | 00:02:10                                              | 42.37%                        | 35.59%      |
| Hungary                            |                                         | 10                        | 2.10        | 00:03:40                                              | 60.00%                        | 20.00%      |
| Germany                            |                                         | 7                         | 2.71        | 00:00:26                                              | 14.29%                        | 28.57%      |
| Slovenia                           |                                         | 1                         | 2.00        | 00:00:05                                              | 100.00%                       | 0.00%       |
| Denmark                            |                                         | 1                         | 6.00        | 00:08:07                                              | 100.00%                       | 0.00%       |
|                                    |                                         |                           |             |                                                       |                               | 1 - 5 of 5  |