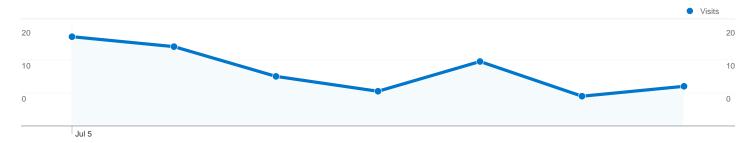

#### Site Usage

**78** Visits

√ 32.05% Bounce Rate

188 Pageviews

00:02:15 Avg. Time on Site

2.41 Pages/Visit

43.59% % New Visits

| Content Overview |           |             |  |  |
|------------------|-----------|-------------|--|--|
| Pages            | Pageviews | % Pageviews |  |  |
| /indexhu.html    | 90        | 47.87%      |  |  |
| 1                | 55        | 29.26%      |  |  |
| /indexsr.html    | 38        | 20.21%      |  |  |
| /index.html      | 5         | 2.66%       |  |  |