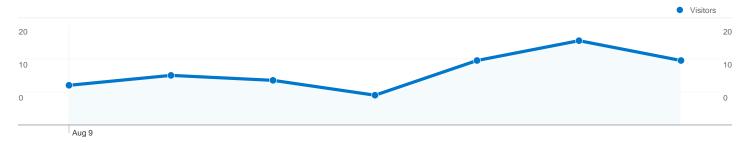

#### Site Usage

79 Visits

37.97% Bounce Rate

228 Pageviews

00:03:05 Avg. Time on Site

2.89 Pages/Visit

51.90% % New Visits

## 62 people visited this site

62 Absolute Unique Visitors

228 Pageviews

2.89 Average Pageviews

00:03:05 Time on Site

37.97% Bounce Rate

51.90% New Visits