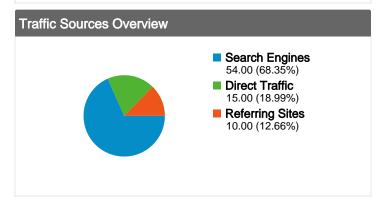

#### All traffic sources sent a total of 79 visits

18.99% Direct Traffic

12.66% Referring Sites

68.35% Search Engines

### **Top Traffic Sources**

| Sources                     | Visits | % visits |
|-----------------------------|--------|----------|
| google (organic)            | 51     | 64.56%   |
| (direct) ((none))           | 15     | 18.99%   |
| vajdasag.lap.hu (referral)  | 3      | 3.80%    |
| en.wikipedia.org (referral) | 2      | 2.53%    |
| search (organic)            | 2      | 2.53%    |