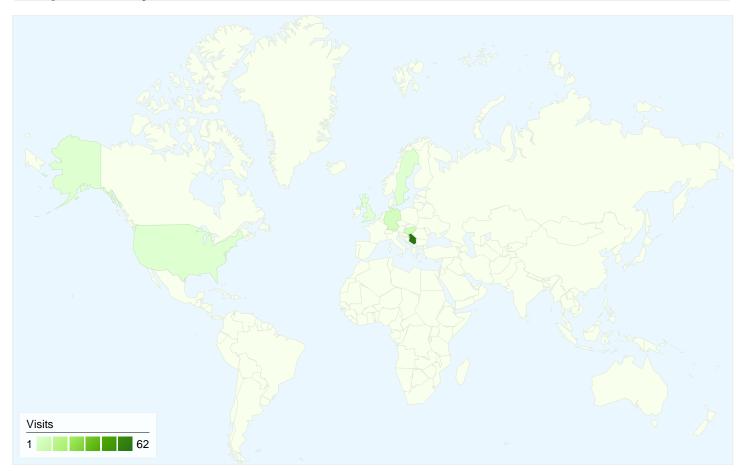

# 79 visits came from 7 countries/territories

| Visits 79 % of Site Total: 100.00% | Pages/Visit 2.89 Site Avg: 2.89 (0.00%) | Avg. Time on Site<br>00:03:05<br>Site Avg:<br>00:03:05 (0.00%) |             | % New Visits<br>51.90%<br>Site Avg:<br>51.90% (0.00%) | <b>37.97</b> Site Avg: | Bounce Rate<br>37.97%<br>Site Avg:<br>37.97% (0.00%) |  |
|------------------------------------|-----------------------------------------|----------------------------------------------------------------|-------------|-------------------------------------------------------|------------------------|------------------------------------------------------|--|
| Country/Territory                  |                                         | Visits                                                         | Pages/Visit | Avg. Time on<br>Site                                  | % New Visits           | Bounce Rate                                          |  |
| Serbia                             |                                         | 62                                                             | 2.48        | 00:02:26                                              | 50.00%                 | 43.55%                                               |  |
| Hungary                            |                                         | 6                                                              | 6.83        | 00:05:10                                              | 83.33%                 | 0.00%                                                |  |
| Germany                            |                                         | 5                                                              | 3.80        | 00:07:23                                              | 0.00%                  | 0.00%                                                |  |
| United States                      |                                         | 2                                                              | 4.00        | 00:10:38                                              | 50.00%                 | 0.00%                                                |  |
| Sweden                             |                                         | 2                                                              | 1.00        | 00:00:00                                              | 100.00%                | 100.00%                                              |  |
| United Kingdom                     |                                         | 1                                                              | 3.00        | 00:02:45                                              | 100.00%                | 0.00%                                                |  |
| (not set)                          |                                         | 1                                                              | 1.00        | 00:00:00                                              | 100.00%                | 100.00%                                              |  |
|                                    |                                         |                                                                |             |                                                       |                        | 1 - 7 of 7                                           |  |