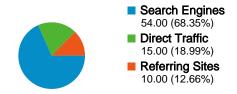

#### All traffic sources sent a total of 79 visits

18.99% Direct Traffic

12.66% Referring Sites

68.35% Search Engines

### **Top Traffic Sources**

| Sources                     | Visits | % visits |
|-----------------------------|--------|----------|
| google (organic)            | 51     | 64.56%   |
| (direct) ((none))           | 15     | 18.99%   |
| vajdasag.lap.hu (referral)  | 3      | 3.80%    |
| en.wikipedia.org (referral) | 2      | 2.53%    |
| search (organic)            | 2      | 2.53%    |