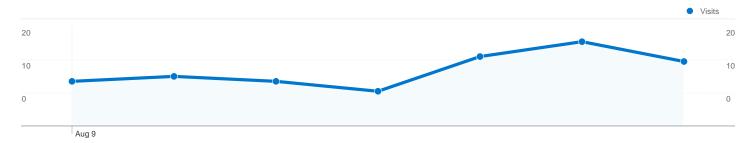

### **Visitors Overview** Visitors 20 20 10 Aug 9 **Visitors** 62

| Content Overview               |           |             |  |  |
|--------------------------------|-----------|-------------|--|--|
| Pages                          | Pageviews | % Pageviews |  |  |
| /indexhu.html                  | 107       | 46.93%      |  |  |
| 1                              | 67        | 29.39%      |  |  |
| /indexsr.html                  | 42        | 18.42%      |  |  |
| /translate_c?hl=en&sl=hu&tl=en | 5         | 2.19%       |  |  |
| /index.html                    | 5         | 2.19%       |  |  |