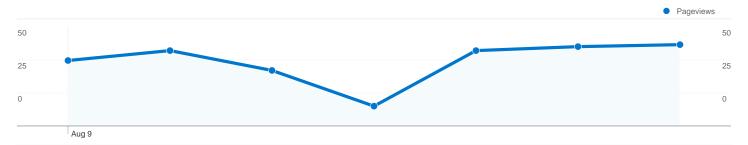

## Pages on this site were viewed a total of 228 times

228 Pageviews

126 Unique Views

37.97% Bounce Rate