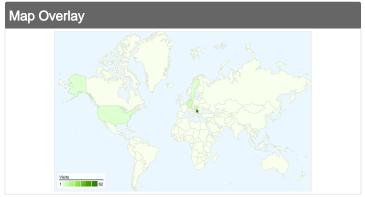

# 79 visits came from 7 countries/territories

| Visits 79 % of Site Total: 100.00% | Pages/Visit 2.89 Site Avg: 2.89 (0.00%) | Avg. Time on Site<br>00:03:05<br>Site Avg:<br>00:03:05 (0.00%) |             | % New Visits<br>51.90%<br>Site Avg:<br>51.90% (0.00%) | <b>37.97</b> Site Avg: | Bounce Rate<br>37.97%<br>Site Avg:<br>37.97% (0.00%) |  |
|------------------------------------|-----------------------------------------|----------------------------------------------------------------|-------------|-------------------------------------------------------|------------------------|------------------------------------------------------|--|
| Country/Territory                  |                                         | Visits                                                         | Pages/Visit | Avg. Time on<br>Site                                  | % New Visits           | Bounce Rate                                          |  |
| Serbia                             |                                         | 62                                                             | 2.48        | 00:02:26                                              | 50.00%                 | 43.55%                                               |  |
| Hungary                            |                                         | 6                                                              | 6.83        | 00:05:10                                              | 83.33%                 | 0.00%                                                |  |
| Germany                            |                                         | 5                                                              | 3.80        | 00:07:23                                              | 0.00%                  | 0.00%                                                |  |
| United States                      |                                         | 2                                                              | 4.00        | 00:10:38                                              | 50.00%                 | 0.00%                                                |  |
| Sweden                             |                                         | 2                                                              | 1.00        | 00:00:00                                              | 100.00%                | 100.00%                                              |  |
| United Kingdom                     |                                         | 1                                                              | 3.00        | 00:02:45                                              | 100.00%                | 0.00%                                                |  |
| (not set)                          |                                         | 1                                                              | 1.00        | 00:00:00                                              | 100.00%                | 100.00%                                              |  |
|                                    |                                         |                                                                |             |                                                       |                        | 1 - 7 of 7                                           |  |