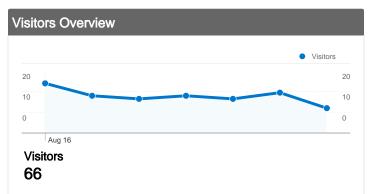

## 66 people visited this site

66 Absolute Unique Visitors

280 Pageviews

3.15 Average Pageviews

00:06:51 Time on Site

31.46% Bounce Rate

42.70% New Visits