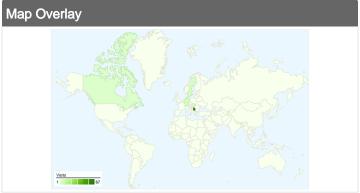

# 89 visits came from 9 countries/territories

| Site Usage                         |                                                  |                         |             |                                                       |                              |             |
|------------------------------------|--------------------------------------------------|-------------------------|-------------|-------------------------------------------------------|------------------------------|-------------|
| Visits 89 % of Site Total: 100.00% | Pages/Visit<br>3.15<br>Site Avg:<br>3.15 (0.00%) | <b>00:06:</b> Site Avg: |             | % New Visits<br>42.70%<br>Site Avg:<br>42.70% (0.00%) | <b>31.46</b> Site Avg. 31.46 | %           |
| Country/Territory                  |                                                  | Visits                  | Pages/Visit | Avg. Time on<br>Site                                  | % New Visits                 | Bounce Rate |
| Serbia                             |                                                  | 67                      | 3.21        | 00:03:22                                              | 37.31%                       | 28.36%      |
| Germany                            |                                                  | 5                       | 2.80        | 01:05:13                                              | 0.00%                        | 0.00%       |
| Sweden                             |                                                  | 5                       | 1.00        | 00:00:00                                              | 100.00%                      | 100.00%     |
| Hungary                            |                                                  | 4                       | 2.25        | 00:00:46                                              | 50.00%                       | 0.00%       |
| Canada                             |                                                  | 3                       | 10.33       | 00:18:20                                              | 33.33%                       | 0.00%       |
| United States                      |                                                  | 2                       | 1.00        | 00:00:00                                              | 100.00%                      | 100.00%     |
| Russia                             |                                                  | 1                       | 1.00        | 00:00:00                                              | 100.00%                      | 100.00%     |
| Slovenia                           |                                                  | 1                       | 2.00        | 00:00:02                                              | 100.00%                      | 0.00%       |
| Denmark                            |                                                  | 1                       | 1.00        | 00:00:00                                              | 100.00%                      | 100.00%     |