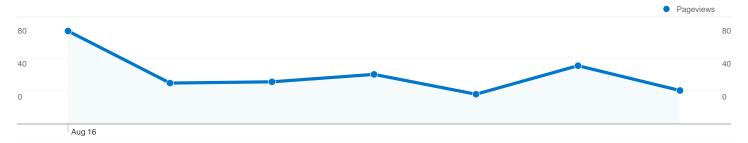

## Pages on this site were viewed a total of 280 times

280 Pageviews

145 Unique Views

31.46% Bounce Rate