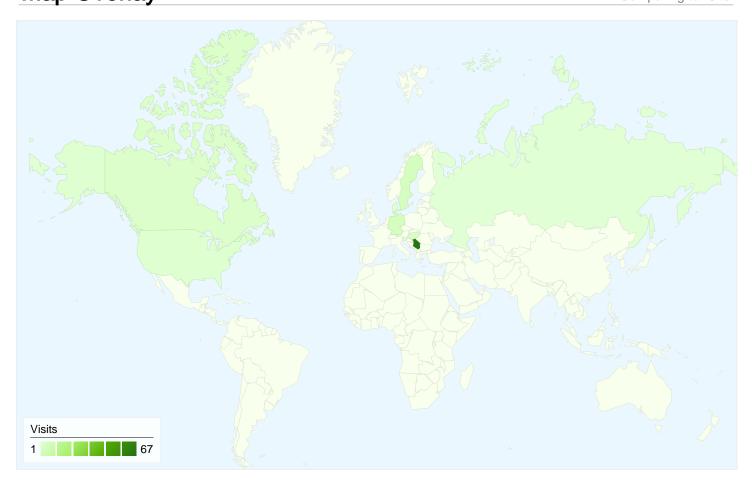

# 89 visits came from 9 countries/territories

| Site Usage                         |                                                  |                         |             |                                                       |                              |             |
|------------------------------------|--------------------------------------------------|-------------------------|-------------|-------------------------------------------------------|------------------------------|-------------|
| Visits 89 % of Site Total: 100.00% | Pages/Visit<br>3.15<br>Site Avg:<br>3.15 (0.00%) | <b>00:06:</b> Site Avg: |             | % New Visits<br>42.70%<br>Site Avg:<br>42.70% (0.00%) | <b>31.46</b> Site Avg. 31.46 | %           |
| Country/Territory                  |                                                  | Visits                  | Pages/Visit | Avg. Time on<br>Site                                  | % New Visits                 | Bounce Rate |
| Serbia                             |                                                  | 67                      | 3.21        | 00:03:22                                              | 37.31%                       | 28.36%      |
| Germany                            |                                                  | 5                       | 2.80        | 01:05:13                                              | 0.00%                        | 0.00%       |
| Sweden                             |                                                  | 5                       | 1.00        | 00:00:00                                              | 100.00%                      | 100.00%     |
| Hungary                            |                                                  | 4                       | 2.25        | 00:00:46                                              | 50.00%                       | 0.00%       |
| Canada                             |                                                  | 3                       | 10.33       | 00:18:20                                              | 33.33%                       | 0.00%       |
| United States                      |                                                  | 2                       | 1.00        | 00:00:00                                              | 100.00%                      | 100.00%     |
| Russia                             |                                                  | 1                       | 1.00        | 00:00:00                                              | 100.00%                      | 100.00%     |
| Slovenia                           |                                                  | 1                       | 2.00        | 00:00:02                                              | 100.00%                      | 0.00%       |
| Denmark                            |                                                  | 1                       | 1.00        | 00:00:00                                              | 100.00%                      | 100.00%     |