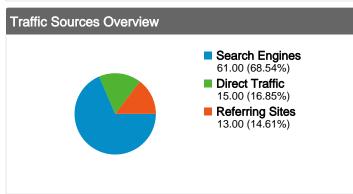

#### All traffic sources sent a total of 89 visits

16.85% Direct Traffic

14.61% Referring Sites

68.54% Search Engines

| Search Engines  |
|-----------------|
| 61.00 (68.54%)  |
| Direct Traffic  |
| 15.00 (16.85%)  |
| Referring Sites |
| 13.00 (14.61%)  |
|                 |