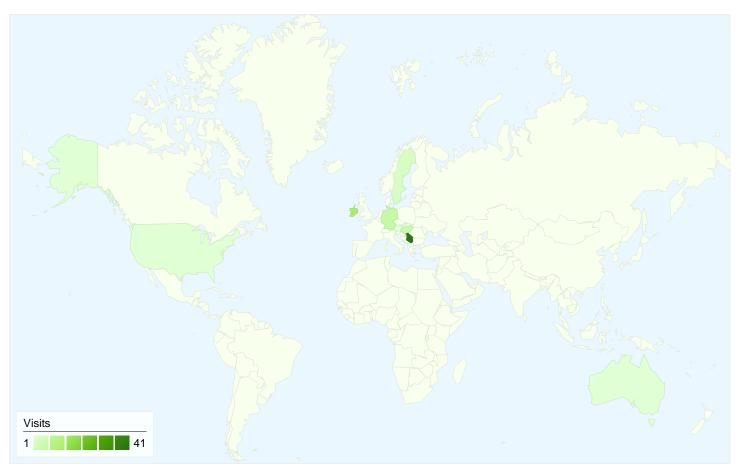

# www.bajsa.net Map Overlay

### Nov 1, 2010 - Nov 7, 2010 Comparing to: Site

## 75 visits came from 9 countries/territories

#### Site Usage

| Visits<br>75<br>% of Site Total:<br>100.00% | Pages/Visit<br>2.44<br>Site Avg:<br>2.44 (0.00%) | Avg. Time on Site % New Visits   00:06:21 57.33%   Site Avg: 57.33% (0.00%) |             | <b>46.67</b><br>Site Avg | Bounce Rate<br>46.67%<br>Site Avg:<br>46.67% (0.00%) |             |
|---------------------------------------------|--------------------------------------------------|-----------------------------------------------------------------------------|-------------|--------------------------|------------------------------------------------------|-------------|
| Country/Territory                           |                                                  | Visits                                                                      | Pages/Visit | Avg. Time on<br>Site     | % New Visits                                         | Bounce Rate |
| Serbia                                      |                                                  | 41                                                                          | 2.98        | 00:01:55                 | 51.22%                                               | 34.15%      |
| Ireland                                     |                                                  | 14                                                                          | 1.00        | 00:00:00                 | 85.71%                                               | 100.00%     |
| Germany                                     |                                                  | 7                                                                           | 2.57        | 00:50:51                 | 0.00%                                                | 0.00%       |
| Hungary                                     |                                                  | 6                                                                           | 1.67        | 00:01:15                 | 66.67%                                               | 50.00%      |
| Sweden                                      |                                                  | 3                                                                           | 1.00        | 00:00:00                 | 100.00%                                              | 100.00%     |
| Australia                                   |                                                  | 1                                                                           | 4.00        | 00:29:28                 | 0.00%                                                | 0.00%       |
| Austria                                     |                                                  | 1                                                                           | 3.00        | 00:04:33                 | 100.00%                                              | 0.00%       |
| Slovakia                                    |                                                  | 1                                                                           | 8.00        | 00:00:57                 | 100.00%                                              | 0.00%       |
| United States                               |                                                  | 1                                                                           | 1.00        | 00:00:00                 | 100.00%                                              | 100.00%     |