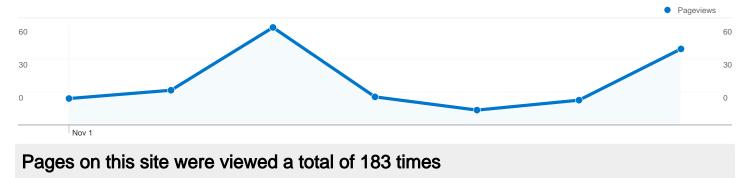

| 3.00        | 00:04:33                 | 100.00%                                              | 0.00%       |
| Slovakia                                    |                                                  | 1                                                                           | 8.00        | 00:00:57                 | 100.00%                                              | 0.00%       |
| United States                               |                                                  | 1                                                                           | 1.00        | 00:00:00                 | 100.00%                                              | 100.00%     |

### www.bajsa.net Content Overview







112 Unique Views

**46.67%** Bounce Rate

## **Top Content**

| Pages                                                          | Pageviews | % Pageviews |
|----------------------------------------------------------------|-----------|-------------|
| /indexsr.html                                                  | 59        | 32.24%      |
| /indexhu.html                                                  | 56        | 30.60%      |
| /                                                              | 48        | 26.23%      |
| /translate_c?hl=en&sl=hu&tl=en&u=http://www.bajsa.net/indexhu. | 8         | 4.37%       |
| /index.html                                                    | 6         | 3.28%       |