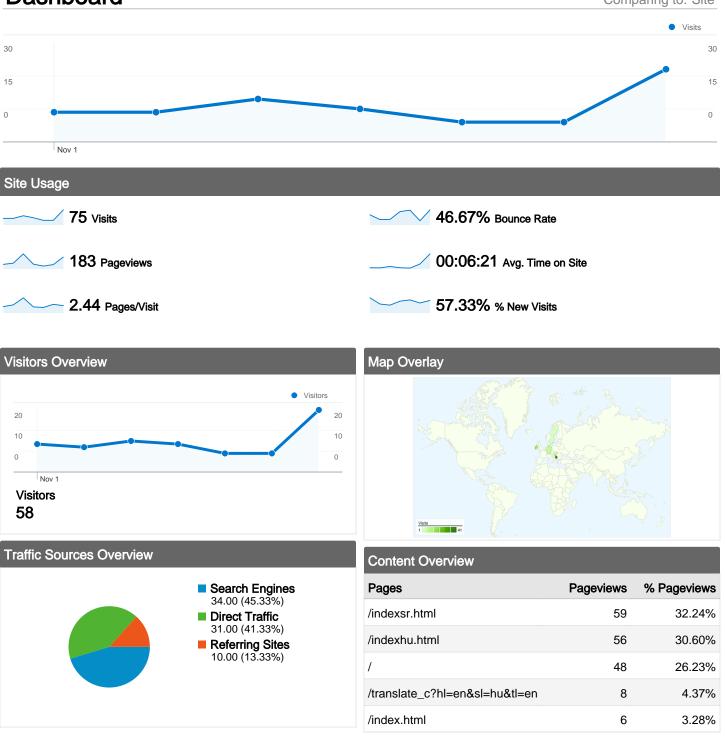

#### www.bajsa.net Dashboard

Comparing to: Site

#### Site Usage

| Visits<br>75<br>% of Site Total:<br>100.00% | Pages/Visit<br>2.44<br>Site Avg:<br>2.44 (0.00%) | Avg. Time on Site % New Visits   00:06:21 57.33%   Site Avg: 57.33% (0.00%) |             | <b>46.67</b><br>Site Avg | Bounce Rate<br>46.67%<br>Site Avg:<br>46.67% (0.00%) |             |
|---------------------------------------------|--------------------------------------------------|-----------------------------------------------------------------------------|-------------|--------------------------|------------------------------------------------------|-------------|
| Country/Territory                           |                                                  | Visits                                                                      | Pages/Visit | Avg. Time on<br>Site     | % New Visits                                         | Bounce Rate |
| Serbia                                      |                                                  | 41                                                                          | 2.98        | 00:01:55                 | 51.22%                                               | 34.15%      |
| Ireland                                     |                                                  | 14                                                                          | 1.00        | 00:00:00                 | 85.71%                                               | 100.00%     |
| Germany                                     |                                                  | 7                                                                           | 2.57        | 00:50:51                 | 0.00%                                                | 0.00%       |
| Hungary                                     |                                                  | 6                                                                           | 1.67        | 00:01:15                 | 66.67%                                               | 50.00%      |
| Sweden                                      |                                                  | 3                                                                           | 1.00        | 00:00:00                 | 100.00%                                              | 100.00%     |
| Australia                                   |                                                  | 1                                                                           | 4.00        | 00:29:28                 | 0.00%                                                | 0.00%       |
| Austria                                     |                                                  | 1                                                                           | 3.00        | 00:04:33                 | 100.00%                                              | 0.00%       |
| Slovakia                                    |                                                  | 1                                                                           | 8.00        | 00:00:57                 | 100.00%                                              | 0.00%       |
| United States                               |                                                  | 1                                                                           | 1.00        | 00:00:00                 | 100.00%                                              | 100.00%     |

### www.bajsa.net Content Overview

112 Unique Views

**46.67%** Bounce Rate

## **Top Content**

| Pages                                                          | Pageviews | % Pageviews |
|----------------------------------------------------------------|-----------|-------------|
| /indexsr.html                                                  | 59        | 32.24%      |
| /indexhu.html                                                  | 56        | 30.60%      |
| /                                                              | 48        | 26.23%      |
| /translate_c?hl=en&sl=hu&tl=en&u=http://www.bajsa.net/indexhu. | 8         | 4.37%       |
| /index.html                                                    | 6         | 3.28%       |