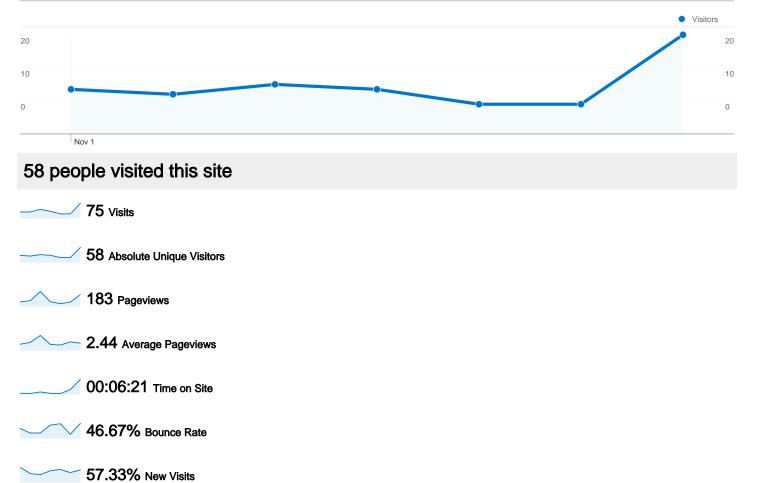

### www.bajsa.net Traffic Sources Overview

Comparing to: Site

\_\_\_\_\_ 13.33% Referring Sites

45.33% Search Engines

### **Top Traffic Sources**

| Sources                     | Visits | % visits | Keywords         | Visits | % visits |
|-----------------------------|--------|----------|------------------|--------|----------|
| (direct) ((none))           | 31     | 41.33%   | bajsa            | 25     | 73.53%   |
| google (organic)            | 31     | 41.33%   | bajša            | 3      | 8.82%    |
| vajdasag.lap.hu (referral)  | 4      | 5.33%    | bajsa .net       | 2      | 5.88%    |
| en.wikipedia.org (referral) | 3      | 4.00%    | bajsa honlapja   | 2      | 5.88%    |
| search (organic)            | 2      | 2.67%    | autobus za bajsu | 1      | 2.94%    |