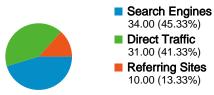

### www.bajsa.net Traffic Sources Overview

Comparing to: Site

\_\_\_\_\_ 13.33% Referring Sites

45.33% Search Engines

### **Top Traffic Sources**

| Sources                     | Visits | % visits | Keywords         | Visits | % visits |
|-----------------------------|--------|----------|------------------|--------|----------|
| (direct) ((none))           | 31     | 41.33%   | bajsa            | 25     | 73.53%   |
| google (organic)            | 31     | 41.33%   | bajša            | 3      | 8.82%    |
| vajdasag.lap.hu (referral)  | 4      | 5.33%    | bajsa .net       | 2      | 5.88%    |
| en.wikipedia.org (referral) | 3      | 4.00%    | bajsa honlapja   | 2      | 5.88%    |
| search (organic)            | 2      | 2.67%    | autobus za bajsu | 1      | 2.94%    |