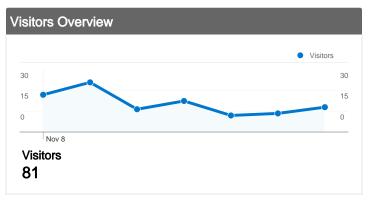

# 81 people visited this site

81 Absolute Unique Visitors

284 Pageviews

2.81 Average Pageviews

\_\_\_\_\_ 00:04:46 Time on Site

39.60% Bounce Rate

56.44% New Visits