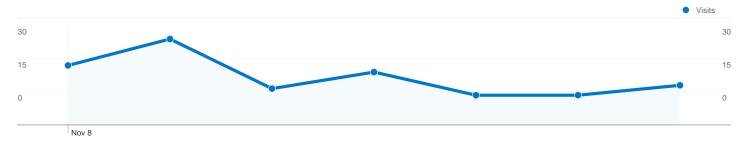

Site



# 81 people visited this site



81 Absolute Unique Visitors

284 Pageviews

2.81 Average Pageviews

\_\_\_\_\_ 00:04:46 Time on Site

39.60% Bounce Rate

56.44% New Visits

### **Technical Profile**

| Browser           | Visits | % visits | Connection Speed | Visits | % visits |
|-------------------|--------|----------|------------------|--------|----------|
| Firefox           | 69     | 68.32%   | Cable            | 41     | 40.59%   |
| Internet Explorer | 18     | 17.82%   | Unknown          | 28     | 27.72%   |
| Chrome            | 8      | 7.92%    | DSL              | 26     | 25.74%   |
| Opera             | 5      | 4.95%    | T1               | 4      | 3.96%    |
| Safari            | 1      | 0.99%    | Dialup           | 2      | 1.98%    |

2

Comparing to: Site



#### All traffic sources sent a total of 101 visits



### **Top Traffic Sources**

| Sources                         | Visits | % visits | Keywords       | Visits | % visits |
|---------------------------------|--------|----------|----------------|--------|----------|
| google (organic)                | 60     | 59.41%   | bajsa          | 38     | 62.30%   |
| (direct) ((none))               | 29     | 28.71%   | bajša          | 7      | 11.48%   |
| en.wikipedia.org (referral)     | 2      | 1.98%    | bajsa .net     | 6      | 9.84%    |
| hu.wikipedia.org (referral)     | 2      | 1.98%    | bajsa .rs      | 1      | 1.64%    |
| translate.google.com (referral) | 2      | 1.98%    | bajsa honlapja | 1      | 1.64%    |

3



# 101 visits came from 9 countries/territories

| Visits<