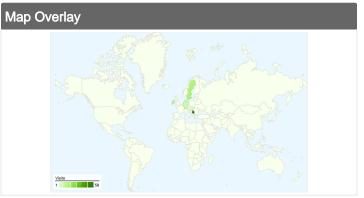

# 101 visits came from 9 countries/territories

| Visits<br>101<br>% of Site Total:<br>100.00% | Pages/Visit 2.81 Site Avg: 2.81 (0.00%) | Avg. Time on Site 00:04:46 Site Avg: 00:04:46 (0.00%) |             | % New Visits<br>56.44%<br>Site Avg:<br>56.44% (0.00%) | <b>39.60</b> Site Avg: | Bounce Rate<br>39.60%<br>Site Avg:<br>39.60% (0.00%) |  |
|----------------------------------------------|-----------------------------------------|-------------------------------------------------------|-------------|-------------------------------------------------------|------------------------|------------------------------------------------------|--|
| Country/Territory                            |                                         | Visits                                                | Pages/Visit | Avg. Time on<br>Site                                  | % New Visits           | Bounce Rate                                          |  |
| Serbia                                       |                                         | 58                                                    | 3.21        | 00:02:30                                              | 39.66%                 | 24.14%                                               |  |
| Sweden                                       |                                         | 16                                                    | 1.12        | 00:00:02                                              | 100.00%                | 87.50%                                               |  |
| Ireland                                      |                                         | 9                                                     | 1.00        | 00:00:00                                              | 100.00%                | 100.00%                                              |  |
| Germany                                      |                                         | 8                                                     | 4.12        | 00:35:15                                              | 25.00%                 | 0.00%                                                |  |
| Croatia                                      |                                         | 3                                                     | 1.67        | 00:00:04                                              | 66.67%                 | 33.33%                                               |  |
| Hungary                                      |                                         | 3                                                     | 6.67        | 00:04:31                                              | 100.00%                | 33.33%                                               |  |
| Australia                                    |                                         | 2                                                     | 2.50        | 00:08:30                                              | 50.00%                 | 50.00%                                               |  |
| Bosnia and Herzegov                          | vina                                    | 1                                                     | 4.00        | 00:04:18                                              | 0.00%                  | 0.00%                                                |  |
| Canada                                       |                                         | 1                                                     | 4.00        | 00:18:19                                              | 100.00%                | 0.00%                                                |  |