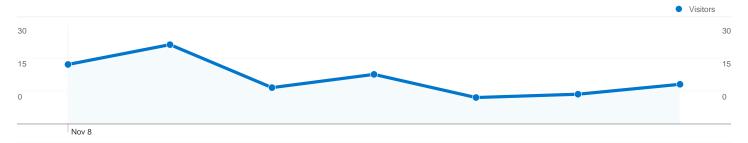

<ul> <li>Search Engines         <ul> <li>61.00 (60.40%)</li> </ul> </li> <li>Direct Traffic         <ul> <li>29.00 (28.71%)</li> </ul> </li> <li>Referring Sites         <ul> <li>11.00 (10.89%)</li> </ul> </li> </ul> |

| Content Overview               |           |             |  |  |  |
|--------------------------------|-----------|-------------|--|--|--|
| Pages                          | Pageviews | % Pageviews |  |  |  |
| /indexhu.html                  | 111       | 39.08%      |  |  |  |
| 1                              | 84        | 29.58%      |  |  |  |
| /indexsr.html                  | 50        | 17.61%      |  |  |  |
| /indexde.html                  | 10        | 3.52%       |  |  |  |
| /translate_c?hl=en&sl=hu&tl=en | 9         | 3.17%       |  |  |  |

Comparing to: Site



# 81 people visited this site



81 Absolute Unique Visitors

284 Pageviews

2.81 Average Pageviews

\_\_\_\_\_ 00:04:46 Time on Site

39.60% Bounce Rate

56.44% New Visits

### **Technical Profile**

| Browser           | Visits | % visits | Connection Speed | Visits | % visits |
|-------------------|--------|----------|------------------|--------|----------|
| Firefox           | 69     | 68.32%   | Cable            | 41     | 40.59%   |
| Internet Explorer | 18     | 17.82%   | Unknown          | 28     | 27.72%   |
| Chrome            | 8      | 7.92%    | DSL              | 26     | 25.74%   |
| Opera             | 5      | 4.95%    | T1               | 4      | 3.96%    |
| Safari            | 1      | 0.99%    | Dialup           | 2      | 1.98%    |

2

Comparing to: Site



####