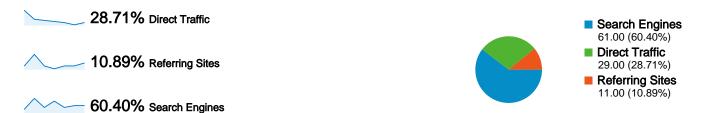

### Site Usage

\_\_ 101 Visits

284 Pageviews

00:04:46 Avg. Time on Site

39.60% Bounce Rate

56.44% % New Visits 2.81 Pages/Visit

| Traffic Sources Overview |                                                                                                                                                                                                                         |
|--------------------------|-------------------------------------------------------------------------------------------------------------------------------------------------------------------------------------------------------------------------|
|                          | <ul> <li>Search Engines         <ul> <li>61.00 (60.40%)</li> </ul> </li> <li>Direct Traffic         <ul> <li>29.00 (28.71%)</li> </ul> </li> <li>Referring Sites         <ul> <li>11.00 (10.89%)</li> </ul> </li> </ul> |

### **Top Traffic Sources**

| Sources                         | Visits | % visits | Keywords       | Visits | % visits |
|---------------------------------|--------|----------|----------------|--------|----------|
| google (organic)                | 60     | 59.41%   | bajsa          | 38     | 62.30%   |
| (direct) ((none))               | 29     | 28.71%   | bajša          | 7      | 11.48%   |
| en.wikipedia.org (referral)     | 2      | 1.98%    | bajsa .net     | 6      | 9.84%    |
| hu.wikipedia.org (referral)     | 2      | 1.98%    | bajsa .rs      | 1      | 1.64%    |
| translate.google.com (referral) | 2      | 1.98%    | bajsa honlapja | 1      | 1.64%    |