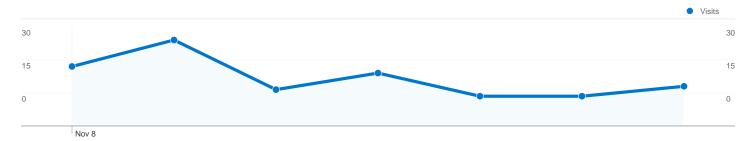

### Site Usage

\_\_ 101 Visits

284 Pageviews

00:04:46 Avg. Time on Site

39.60% Bounce Rate

56.44% % New Visits 2.81 Pages/Visit

| Traffic Sources Overview |                                                                                                                                                                                                                         |
|--------------------------|-------------------------------------------------------------------------------------------------------------------------------------------------------------------------------------------------------------------------|
|                          | <ul> <li>Search Engines         <ul> <li>61.00 (60.40%)</li> </ul> </li> <li>Direct Traffic         <ul> <li>29.00 (28.71%)</li> </ul> </li> <li>Referring Sites         <ul> <li>11.00 (10.89%)</li> </ul> </li> </ul> |