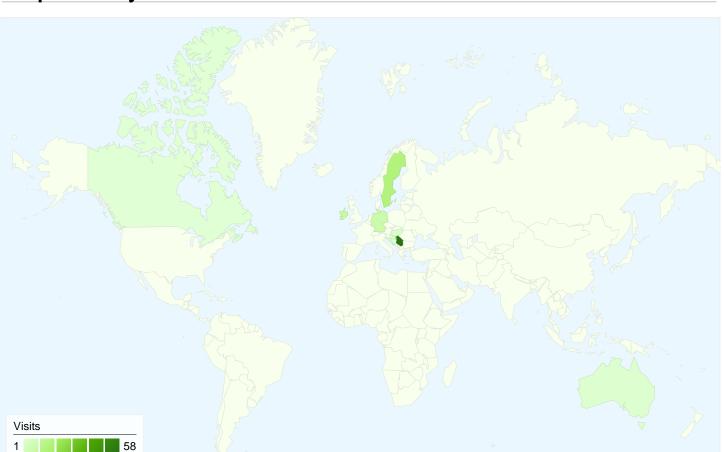

# 101 visits came from 9 countries/territories

| Visits<br>101<br>% of Site Total:<br>100.00% | Pages/Visit 2.81 Site Avg: 2.81 (0.00%) | Avg. Time on Site 00:04:46 Site Avg: 00:04:46 (0.00%) |             | % New Visits<br>56.44%<br>Site Avg:<br>56.44% (0.00%) | <b>39.60</b> Site Avg: | Bounce Rate<br>39.60%<br>Site Avg:<br>39.60% (0.00%) |  |
|----------------------------------------------|-----------------------------------------|-------------------------------------------------------|-------------|-------------------------------------------------------|------------------------|------------------------------------------------------|--|
| Country/Territory                            |                                         | Visits                                                | Pages/Visit | Avg. Time on<br>Site                                  | % New Visits           | Bounce Rate                                          |  |
| Serbia                                       |                                         | 58                                                    | 3.21        | 00:02:30                                              | 39.66%                 | 24.14%                                               |  |
| Sweden                                       |                                         | 16                                                    | 1.12        | 00:00:02                                              | 100.00%                | 87.50%                                               |  |
| Ireland                                      |                                         | 9                                                     | 1.00        | 00:00:00                                              | 100.00%                | 100.00%                                              |  |
| Germany                                      |                                         | 8                                                     | 4.12        | 00:35:15                                              | 25.00%                 | 0.00%                                                |  |
| Croatia                                      |                                         | 3                                                     | 1.67        | 00:00:04                                              | 66.67%                 | 33.33%                                               |  |
| Hungary                                      |                                         | 3                                                     | 6.67        | 00:04:31                                              | 100.00%                | 33.33%                                               |  |
| Australia                                    |                                         | 2                                                     | 2.50        | 00:08:30                                              | 50.00%                 | 50.00%                                               |  |
| Bosnia and Herzegov                          | vina                                    | 1                                                     | 4.00        | 00:04:18                                              | 0.00%                  | 0.00%                                                |  |
| Canada                                       |                                         | 1                                                     | 4.00        | 00:18:19                                              | 100.00%                | 0.00%                                                |  |