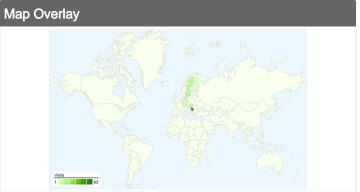

# 95 visits came from 10 countries/territories

| Site Usage                         |                                                  |                            |             |                                                       |                                     |             |
|------------------------------------|--------------------------------------------------|----------------------------|-------------|-------------------------------------------------------|-------------------------------------|-------------|
| Visits 95 % of Site Total: 100.00% | Pages/Visit<br>2.57<br>Site Avg:<br>2.57 (0.00%) | <b>00:02:</b><br>Site Avg: |             | % New Visits<br>55.79%<br>Site Avg:<br>55.79% (0.00%) | <b>37.89</b> Site Avg. <b>37.89</b> | %           |
| Country/Territory                  |                                                  | Visits                     | Pages/Visit | Avg. Time on<br>Site                                  | % New Visits                        | Bounce Rate |
| Serbia                             |                                                  | 63                         | 2.63        | 00:02:59                                              | 47.62%                              | 31.75%      |
| Sweden                             |                                                  | 12                         | 1.00        | 00:00:00                                              | 100.00%                             | 100.00%     |
| Hungary                            |                                                  | 7                          | 2.57        | 00:02:16                                              | 71.43%                              | 14.29%      |
| Germany                            |                                                  | 6                          | 4.33        | 00:03:04                                              | 16.67%                              | 0.00%       |
| Finland                            |                                                  | 2                          | 1.50        | 00:03:39                                              | 100.00%                             | 50.00%      |
| Australia                          |                                                  | 1                          | 6.00        | 00:27:09                                              | 0.00%                               | 0.00%       |
| Bosnia and Herzegovina             |                                                  | 1                          | 9.00        | 00:05:59                                              | 0.00%                               | 0.00%       |
| United States                      |                                                  | 1                          | 1.00        | 00:00:00                                              | 100.00%                             | 100.00%     |
| Switzerland                        |                                                  | 1                          | 1.00        | 00:00:00                                              | 100.00%                             | 100.00%     |