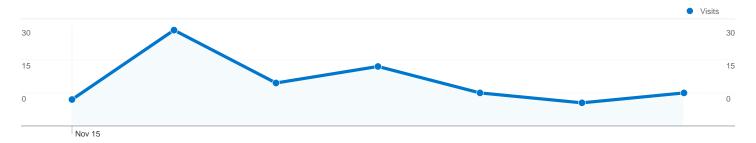

#### Site Usage

\_\_ 95 Visits

37.89% Bounce Rate

244 Pageviews

00:02:46 Avg. Time on Site

2.57 Pages/Visit

55.79% % New Visits

| Traffic Sources Overview |                                                                                                                                                                                                                       |
|--------------------------|-----------------------------------------------------------------------------------------------------------------------------------------------------------------------------------------------------------------------|
|                          | <ul> <li>Search Engines         <ul> <li>60.00 (63.16%)</li> </ul> </li> <li>Direct Traffic         <ul> <li>27.00 (28.42%)</li> </ul> </li> <li>Referring Sites         <ul> <li>8.00 (8.42%)</li> </ul> </li> </ul> |

#### All traffic sources sent a total of 95 visits