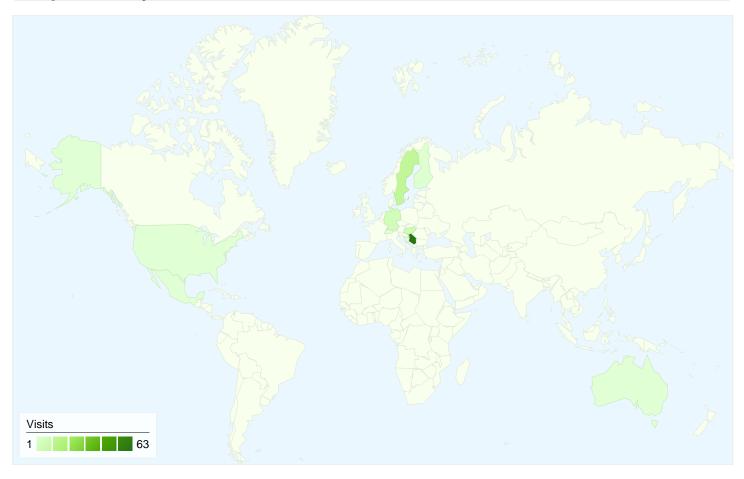

# 95 visits came from 10 countries/territories

| Site Usage                         |                                                  |                            |             |                                                       |                                     |             |
|------------------------------------|--------------------------------------------------|----------------------------|-------------|-------------------------------------------------------|-------------------------------------|-------------|
| Visits 95 % of Site Total: 100.00% | Pages/Visit<br>2.57<br>Site Avg:<br>2.57 (0.00%) | <b>00:02:</b><br>Site Avg: |             | % New Visits<br>55.79%<br>Site Avg:<br>55.79% (0.00%) | <b>37.89</b> Site Avg. <b>37.89</b> | %           |
| Country/Territory                  |                                                  | Visits                     | Pages/Visit | Avg. Time on<br>Site                                  | % New Visits                        | Bounce Rate |
| Serbia                             |                                                  | 63                         | 2.63        | 00:02:59                                              | 47.62%                              | 31.75%      |
| Sweden                             |                                                  | 12                         | 1.00        | 00:00:00                                              | 100.00%                             | 100.00%     |
| Hungary                            |                                                  | 7                          | 2.57        | 00:02:16                                              | 71.43%                              | 14.29%      |
| Germany                            |                                                  | 6                          | 4.33        | 00:03:04                                              | 16.67%                              | 0.00%       |
| Finland                            |                                                  | 2                          | 1.50        | 00:03:39                                              | 100.00%                             | 50.00%      |
| Australia                          |                                                  | 1                          | 6.00        | 00:27:09                                              | 0.00%                               | 0.00%       |
| Bosnia and Herzegovina             |                                                  | 1                          | 9.00        | 00:05:59                                              | 0.00%                               | 0.00%       |
| United States                      |                                                  | 1                          | 1.00        | 00:00:00                                              | 100.00%                             | 100.00%     |
| Switzerland                        |                                                  | 1                          | 1.00        | 00:00:00                                              | 100.00%                             | 100.00%     |