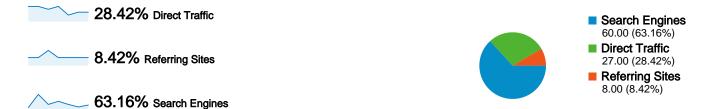

#### Site Usage

\_\_ 95 Visits

37.89% Bounce Rate

244 Pageviews

00:02:46 Avg. Time on Site

2.57 Pages/Visit

55.79% % New Visits

| Traffic Sources Overview |                                                                                                                                                                                                                       |
|--------------------------|-----------------------------------------------------------------------------------------------------------------------------------------------------------------------------------------------------------------------|
|                          | <ul> <li>Search Engines         <ul> <li>60.00 (63.16%)</li> </ul> </li> <li>Direct Traffic         <ul> <li>27.00 (28.42%)</li> </ul> </li> <li>Referring Sites         <ul> <li>8.00 (8.42%)</li> </ul> </li> </ul> |

### **Top Traffic Sources**

| Sources                 | Visits | % visits |
|-------------------------|--------|----------|
| google (organic)        | 58     | 61.05%   |
| (direct) ((none))       | 27     | 28.42%   |
| facebook.com (referral) | 2      | 2.11%    |
| ask (organic)           | 1      | 1.05%    |
| bing (organic)          | 1      | 1.05%    |