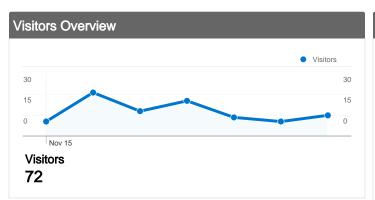

# 72 people visited this site

72 Absolute Unique Visitors

244 Pageviews

2.57 Average Pageviews

37.89% Bounce Rate

55.79% New Visits