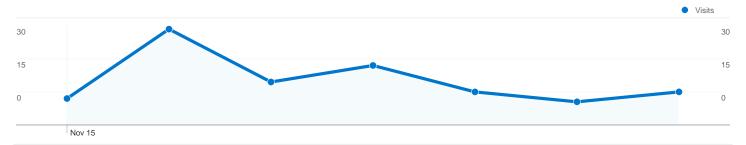

# 72 people visited this site

72 Absolute Unique Visitors

244 Pageviews

2.57 Average Pageviews

37.89% Bounce Rate

55.79% New Visits

#### All traffic sources sent a total of 95 visits