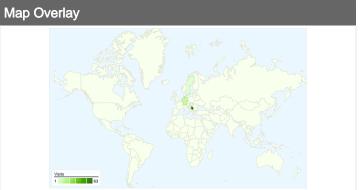

# 81 visits came from 8 countries/territories

63

| Visits 81 % of Site Total: 100.00% | Pages/Visit<br>2.69<br>Site Avg:<br>2.69 (0.00%) | <b>00:03</b> :<br>Site Avg: |             | % New Visits<br>50.62%<br>Site Avg:<br>50.62% (0.00%) | <b>Bounce</b> 33.33° Site Avg: 33.33° | %           |
|------------------------------------|--------------------------------------------------|-----------------------------|-------------|-------------------------------------------------------|---------------------------------------|-------------|
| Country/Territory                  |                                                  | Visits                      | Pages/Visit | Avg. Time on Site                                     | % New Visits                          | Bounce Rate |
| Serbia                             |                                                  | 63                          | 2.54        | 00:02:29                                              | 50.79%                                | 33.33%      |
| Germany                            |                                                  | 10                          | 3.20        | 00:07:23                                              | 10.00%                                | 20.00%      |
| Hungary                            |                                                  | 2                           | 2.50        | 00:00:54                                              | 100.00%                               | 0.00%       |
| Sweden                             |                                                  | 2                           | 1.00        | 00:00:00                                              | 100.00%                               | 100.00%     |
| Bosnia and Herzego                 | vina                                             | 1                           | 10.00       | 00:04:38                                              | 100.00%                               | 0.00%       |
| Poland                             |                                                  | 1                           | 1.00        | 00:00:00                                              | 100.00%                               | 100.00%     |
| Portugal                           |                                                  | 1                           | 1.00        | 00:00:00                                              | 100.00%                               | 100.00%     |
| Croatia                            |                                                  | 1                           | 7.00        | 00:12:41                                              | 100.00%                               | 0.00%       |
|                                    |                                                  |                             |             |                                                       |                                       | 1 - 8 of 8  |