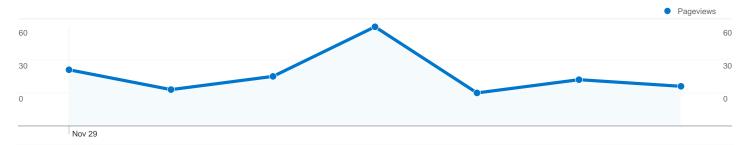

## 60 people visited this site

60 Absolute Unique Visitors

218 Pageviews

2.69 Average Pageviews

00:03:05 Time on Site

33.33% Bounce Rate

50.62% New Visits

## Pages on this site were viewed a total of 218 times

218 Pageviews

133 Unique Views

33.33% Bounce Rate