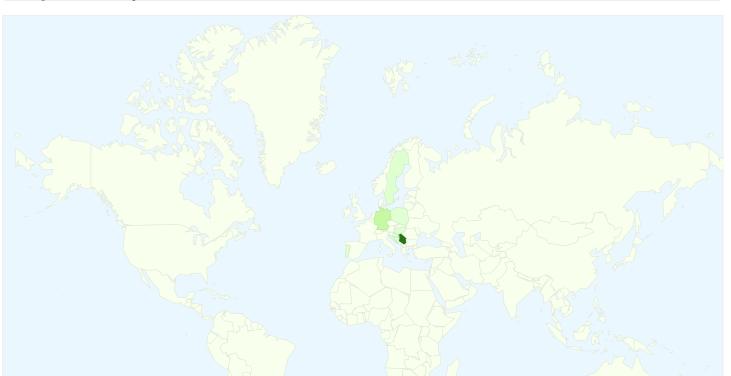

# 81 visits came from 8 countries/territories

63

| Visits 81 % of Site Total: 100.00% | Pages/Visit<br>2.69<br>Site Avg:<br>2.69 (0.00%) | <b>00:03</b> :<br>Site Avg: |             | % New Visits<br>50.62%<br>Site Avg:<br>50.62% (0.00%) | <b>Bounce</b> 33.33° Site Avg: 33.33° | %           |
|------------------------------------|--------------------------------------------------|-----------------------------|-------------|-------------------------------------------------------|---------------------------------------|-------------|
| Country/Territory                  |                                                  | Visits                      | Pages/Visit | Avg. Time on Site                                     | % New Visits                          | Bounce Rate |
| Serbia                             |                                                  | 63                          | 2.54        | 00:02:29                                              | 50.79%                                | 33.33%      |
| Germany                            |                                                  | 10                          | 3.20        | 00:07:23                                              | 10.00%                                | 20.00%      |
| Hungary                            |                                                  | 2                           | 2.50        | 00:00:54                                              | 100.00%                               | 0.00%       |
| Sweden                             |                                                  | 2                           | 1.00        | 00:00:00                                              | 100.00%                               | 100.00%     |
| Bosnia and Herzego                 | vina                                             | 1                           | 10.00       | 00:04:38                                              | 100.00%                               | 0.00%       |
| Poland                             |                                                  | 1                           | 1.00        | 00:00:00                                              | 100.00%                               | 100.00%     |
| Portugal                           |                                                  | 1                           | 1.00        | 00:00:00                                              | 100.00%                               | 100.00%     |
| Croatia                            |                                                  | 1                           | 7.00        | 00:12:41                                              | 100.00%                               | 0.00%       |
|                                    |                                                  |                             |             |                                                       |                                       | 1 - 8 of 8  |