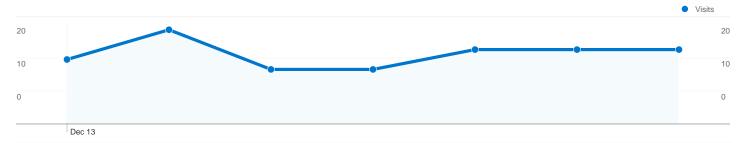

## 67 people visited this site

67 Absolute Unique Visitors

294 Pageviews

2.97 Average Pageviews

00:04:09 Time on Site

19.19% Bounce Rate

42.42% New Visits

### Pages on this site were viewed a total of 294 times

294 Pageviews

165 Unique Views

19.19% Bounce Rate