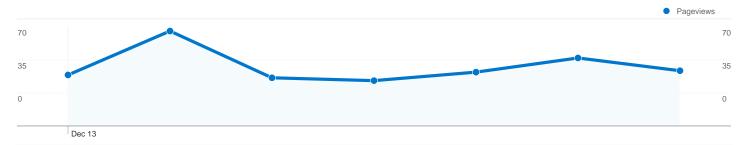

### Pages on this site were viewed a total of 294 times

294 Pageviews

165 Unique Views

19.19% Bounce Rate