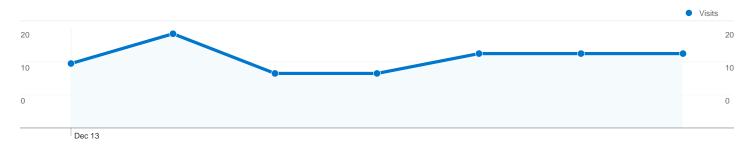

### Site Usage

99 Visits

19.19% Bounce Rate

294 Pageviews

00:04:09 Avg. Time on Site

2.97 Pages/Visit

42.42% % New Visits

| Traffic Sources Overview |                                                                                                                                                                                                                       |
|--------------------------|-----------------------------------------------------------------------------------------------------------------------------------------------------------------------------------------------------------------------|
|                          | <ul> <li>Search Engines         <ul> <li>57.00 (57.58%)</li> </ul> </li> <li>Direct Traffic         <ul> <li>37.00 (37.37%)</li> </ul> </li> <li>Referring Sites         <ul> <li>5.00 (5.05%)</li> </ul> </li> </ul> |