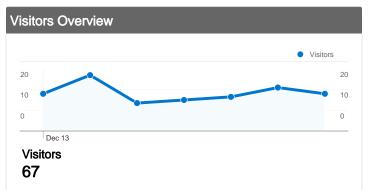

## 67 people visited this site

67 Absolute Unique Visitors

294 Pageviews

2.97 Average Pageviews

00:04:09 Time on Site

19.19% Bounce Rate

42.42% New Visits