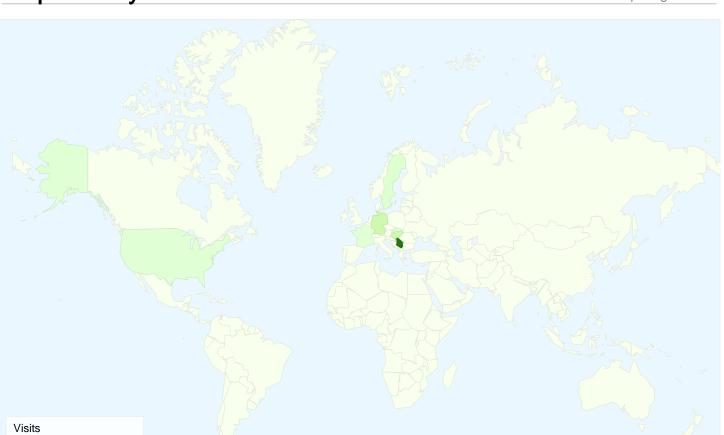

## 99 visits came from 8 countries/territories

75

| Visits 99 % of Site Total: 100.00% | Pages/Visit<br>2.97<br>Site Avg:<br>2.97 (0.00%) | Avg. Time on Site 00:04:09 Site Avg: 00:04:09 (0.00%) |             | % New Visits<br>42.42%<br>Site Avg:<br>42.42% (0.00%) | <b>19.19</b> Site Avg: | Bounce Rate<br>19.19%<br>Site Avg:<br>19.19% (0.00%) |  |
|------------------------------------|--------------------------------------------------|-------------------------------------------------------|-------------|-------------------------------------------------------|------------------------|------------------------------------------------------|--|
| Country/Territory                  |                                                  | Visits                                                | Pages/Visit | Avg. Time on<br>Site                                  | % New Visits           | Bounce Rate                                          |  |
| Serbia                             |                                                  | 75                                                    | 2.91        | 00:03:13                                              | 34.67%                 | 14.67%                                               |  |
| Hungary                            |                                                  | 9                                                     | 3.67        | 00:14:50                                              | 66.67%                 | 33.33%                                               |  |
| Germany                            |                                                  | 9                                                     | 3.44        | 00:03:18                                              | 44.44%                 | 22.22%                                               |  |
| Sweden                             |                                                  | 2                                                     | 1.00        | 00:00:00                                              | 100.00%                | 100.00%                                              |  |
| Slovakia                           |                                                  | 1                                                     | 5.00        | 00:05:56                                              | 100.00%                | 0.00%                                                |  |
| France                             |                                                  | 1                                                     | 1.00        | 00:00:00                                              | 100.00%                | 100.00%                                              |  |
| (not set)                          |                                                  | 1                                                     | 2.00        | 00:00:16                                              | 100.00%                | 0.00%                                                |  |
| United States                      |                                                  | 1                                                     | 2.00        | 00:00:06                                              | 100.00%                | 0.00%                                                |  |
|                                    |                                                  |                                                       |             |                                                       |                        | 1 - 8 of 8                                           |  |