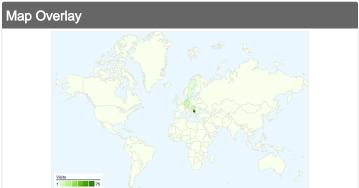

## 99 visits came from 8 countries/territories

75

| Visits 99 % of Site Total: 100.00% | Pages/Visit<br>2.97<br>Site Avg:<br>2.97 (0.00%) | Avg. Time on Site 00:04:09 Site Avg: 00:04:09 (0.00%) |             | % New Visits<br>42.42%<br>Site Avg:<br>42.42% (0.00%) | <b>19.19</b> Site Avg: | Bounce Rate<br>19.19%<br>Site Avg:<br>19.19% (0.00%) |  |
|------------------------------------|--------------------------------------------------|-------------------------------------------------------|-------------|-------------------------------------------------------|------------------------|------------------------------------------------------|--|
| Country/Territory                  |                                                  | Visits                                                | Pages/Visit | Avg. Time on<br>Site                                  | % New Visits           | Bounce Rate                                          |  |
| Serbia                             |                                                  | 75                                                    | 2.91        | 00:03:13                                              | 34.67%                 | 14.67%                                               |  |
| Hungary                            |                                                  | 9                                                     | 3.67        | 00:14:50                                              | 66.67%                 | 33.33%                                               |  |
| Germany                            |                                                  | 9                                                     | 3.44        | 00:03:18                                              | 44.44%                 | 22.22%                                               |  |
| Sweden                             |                                                  | 2                                                     | 1.00        | 00:00:00                                              | 100.00%                | 100.00%                                              |  |
| Slovakia                           |                                                  | 1                                                     | 5.00        | 00:05:56                                              | 100.00%                | 0.00%                                                |  |
| France                             |                                                  | 1                                                     | 1.00        | 00:00:00                                              | 100.00%                | 100.00%                                              |  |
| (not set)                          |                                                  | 1                                                     | 2.00        | 00:00:16                                              | 100.00%                | 0.00%                                                |  |
| United States                      |                                                  | 1                                                     | 2.00        | 00:00:06                                              | 100.00%                | 0.00%                                                |  |
|                                    |                                                  |                                                       |             |                                                       |                        | 1 - 8 of 8                                           |  |