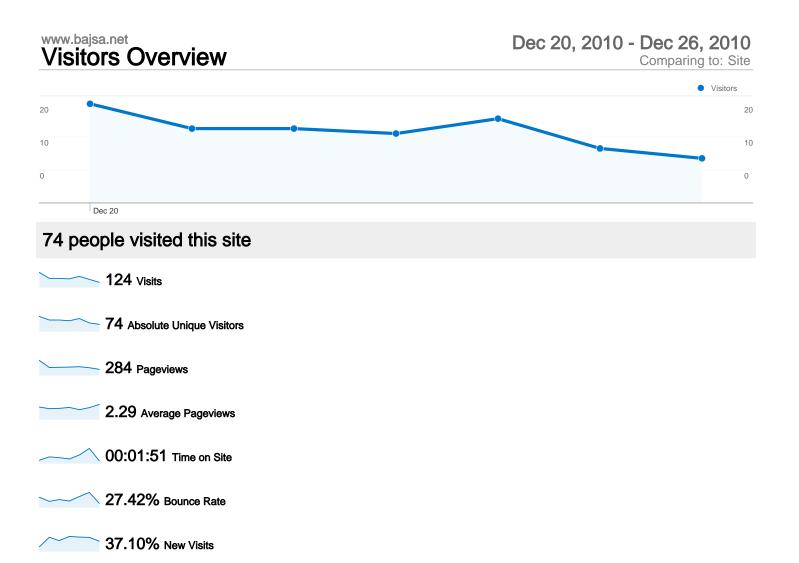

# Dec 20, 2010 - Dec 26, 2010 Comparing to: Site

## 124 visits came from 7 countries/territories

Site Usage

| Visits<br>124<br>% of Site Total:<br>100.00% | Pages/Visit<br>2.29<br>Site Avg:<br>2.29 (0.00%) | Avg. Time on Site<br>00:01:51<br>Site Avg:<br>00:01:51 (0.00%) |             | % New Visits<br>37.10%<br>Site Avg:<br>37.10% (0.00%) | <b>27.42</b><br>Site Avg: | Bounce Rate<br>27.42%<br>Site Avg:<br>27.42% (0.00%) |  |
|----------------------------------------------|--------------------------------------------------|----------------------------------------------------------------|-------------|-------------------------------------------------------|---------------------------|------------------------------------------------------|--|
| Country/Territory                            |                                                  | Visits                                                         | Pages/Visit | Avg. Time on<br>Site                                  | % New Visits              | Bounce Rate                                          |  |
| Serbia                                       |                                                  | 95                                                             | 2.21        | 00:01:23                                              | 32.63%                    | 28.42%                                               |  |
| Germany                                      |                                                  | 19                                                             | 3.00        | 00:04:45                                              | 31.58%                    | 10.53%                                               |  |
| Hungary                                      |                                                  | 4                                                              | 2.25        | 00:01:45                                              | 100.00%                   | 25.00%                                               |  |
| Sweden                                       |                                                  | 3                                                              | 1.33        | 00:00:12                                              | 100.00%                   | 66.67%                                               |  |
| Tanzania                                     |                                                  | 1                                                              | 2.00        | 00:00:10                                              | 0.00%                     | 0.00%                                                |  |
| Russia                                       |                                                  | 1                                                              | 1.00        | 00:00:00                                              | 100.00%                   | 100.00%                                              |  |
| Poland                                       |                                                  | 1                                                              | 1.00        | 00:00:00                                              | 100.00%                   | 100.00%                                              |  |
|                                              |                                                  |                                                                |             |                                                       |                           | 1 - 7 of 7                                           |  |