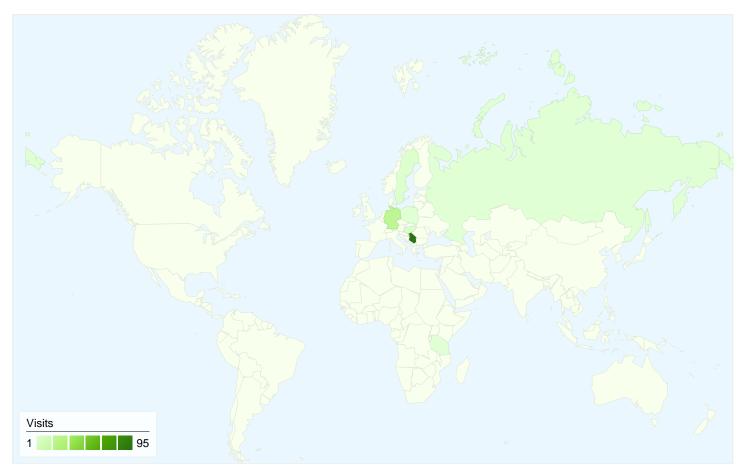

## 124 visits came from 7 countries/territories

Site Usage

| Visits<br>124<br>% of Site Total:<br>100.00% | Pages/Visit<br>2.29<br>Site Avg:<br>2.29 (0.00%) | Avg. Time on Site<br>00:01:51<br>Site Avg:<br>00:01:51 (0.00%) |             | % New Visits<br>37.10%<br>Site Avg:<br>37.10% (0.00%) | <b>27.42</b><br>Site Avg: | Bounce Rate<br>27.42%<br>Site Avg:<br>27.42% (0.00%) |  |
|----------------------------------------------|--------------------------------------------------|----------------------------------------------------------------|-------------|-------------------------------------------------------|---------------------------|------------------------------------------------------|--|
| Country/Territory                            |                                                  | Visits                                                         | Pages/Visit | Avg. Time on<br>Site                                  | % New Visits              | Bounce Rate                                          |  |
| Serbia                                       |                                                  | 95                                                             | 2.21        | 00:01:23                                              | 32.63%                    | 28.42%                                               |  |
| Germany                                      |                                                  | 19                                                             | 3.00        | 00:04:45                                              | 31.58%                    | 10.53%                                               |  |
| Hungary                                      |                                                  | 4                                                              | 2.25        | 00:01:45                                              | 100.00%                   | 25.00%                                               |  |
| Sweden                                       |                                                  | 3                                                              | 1.33        | 00:00:12                                              | 100.00%                   | 66.67%                                               |  |
| Tanzania                                     |                                                  | 1                                                              | 2.00        | 00:00:10                                              | 0.00%                     | 0.00%                                                |  |
| Russia                                       |                                                  | 1                                                              | 1.00        | 00:00:00                                              | 100.00%                   | 100.00%                                              |  |
| Poland                                       |                                                  | 1                                                              | 1.00        | 00:00:00                                              | 100.00%                   | 100.00%                                              |  |
|                                              |                                                  |                                                                |             |                                                       |                           | 1 - 7 of 7                                           |  |