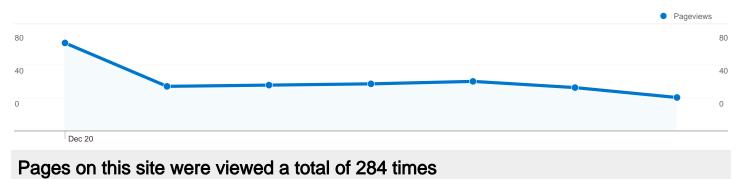

# **Top Content**

| Pages         | Pageviews | % Pageviews |
|---------------|-----------|-------------|
| /indexhu.html | 118       | 41.55%      |
| /             | 95        | 33.45%      |
| /indexsr.html | 55        | 19.37%      |
| /indexde.html | 9         | 3.17%       |
| /index.html   | 3         | 1.06%       |