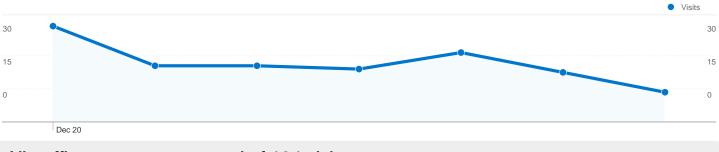

## 124 visits came from 7 countries/territories

Site Usage

| Visits<br>124<br>% of Site Total:<br>100.00% | Pages/Visit<br>2.29<br>Site Avg:<br>2.29 (0.00%) | Avg. Time on Site<br>00:01:51<br>Site Avg:<br>00:01:51 (0.00%) |             | % New Visits<br>37.10%<br>Site Avg:<br>37.10% (0.00%) | <b>27.42</b><br>Site Avg: | Bounce Rate<br>27.42%<br>Site Avg:<br>27.42% (0.00%) |  |
|----------------------------------------------|--------------------------------------------------|----------------------------------------------------------------|-------------|-------------------------------------------------------|---------------------------|------------------------------------------------------|--|
| Country/Territory                            |                                                  | Visits                                                         | Pages/Visit | Avg. Time on<br>Site                                  | % New Visits              | Bounce Rate                                          |  |
| Serbia                                       |                                                  | 95                                                             | 2.21        | 00:01:23                                              | 32.63%                    | 28.42%                                               |  |
| Germany                                      |                                                  | 19                                                             | 3.00        | 00:04:45                                              | 31.58%                    | 10.53%                                               |  |
| Hungary                                      |                                                  | 4                                                              | 2.25        | 00:01:45                                              | 100.00%                   | 25.00%                                               |  |
| Sweden                                       |                                                  | 3                                                              | 1.33        | 00:00:12                                              | 100.00%                   | 66.67%                                               |  |
| Tanzania                                     |                                                  | 1                                                              | 2.00        | 00:00:10                                              | 0.00%                     | 0.00%                                                |  |
| Russia                                       |                                                  | 1                                                              | 1.00        | 00:00:00                                              | 100.00%                   | 100.00%                                              |  |
| Poland                                       |                                                  | 1                                                              | 1.00        | 00:00:00                                              | 100.00%                   | 100.00%                                              |  |
|                                              |                                                  |                                                                |             |                                                       |                           | 1 - 7 of 7                                           |  |