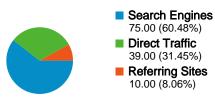

### www.bajsa.net Traffic Sources Overview

Comparing to: Site

### All traffic sources sent a total of 124 visits

31.45% Direct Traffic

60.48% Search Engines