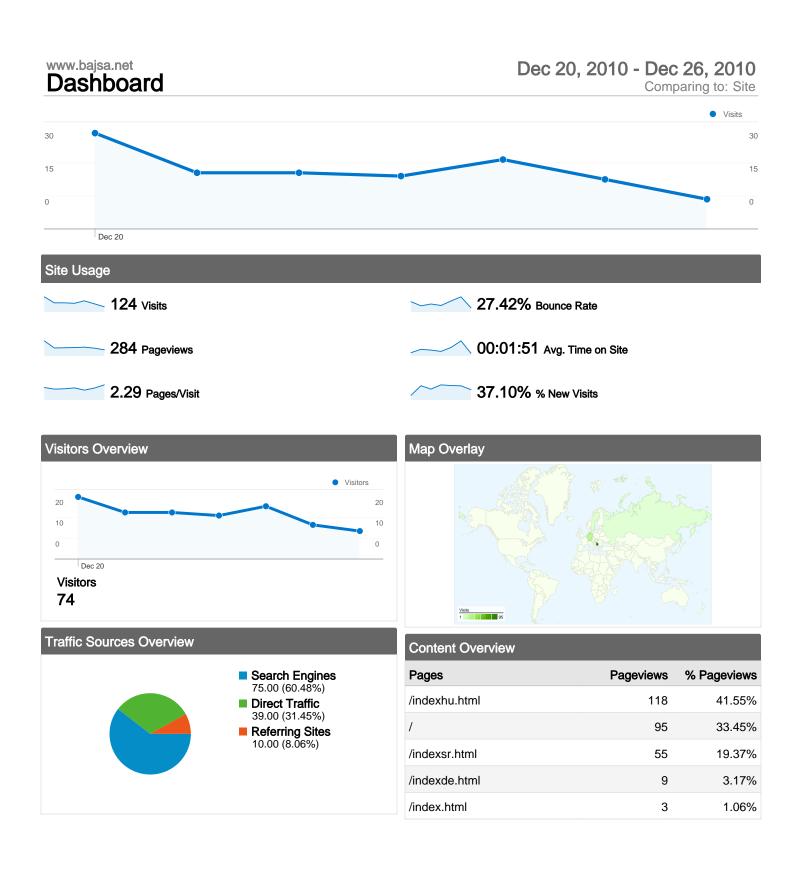

# Dec 20, 2010 - Dec 26, 2010 Comparing to: Site

## 124 visits came from 7 countries/territories

Site Usage

| Visits<br>124<br>% of Site Total:<br>100.00% | Pages/Visit<br>2.29<br>Site Avg:<br>2.29 (0.00%) | Avg. Time on Site<br>00:01:51<br>Site Avg:<br>00:01:51 (0.00%) |             | % New Visits<br>37.10%<br>Site Avg:<br>37.10% (0.00%) | <b>27.42</b><br>Site Avg: | Bounce Rate<br>27.42%<br>Site Avg:<br>27.42% (0.00%) |  |
|----------------------------------------------|--------------------------------------------------|----------------------------------------------------------------|-------------|-------------------------------------------------------|---------------------------|------------------------------------------------------|--|
| Country/Territory                            |                                                  | Visits                                                         | Pages/Visit | Avg. Time on<br>Site                                  | % New Visits              | Bounce Rate                                          |  |
| Serbia                                       |                                                  | 95                                                             | 2.21        | 00:01:23                                              | 32.63%                    | 28.42%                                               |  |
| Germany                                      |                                                  | 19                                                             | 3.00        | 00:04:45                                              | 31.58%                    | 10.53%                                               |  |
| Hungary                                      |                                                  | 4                                                              | 2.25        | 00:01:45                                              | 100.00%                   | 25.00%                                               |  |
| Sweden                                       |                                                  | 3                                                              | 1.33        | 00:00:12                                              | 100.00%                   | 66.67%                                               |  |
| Tanzania                                     |                                                  | 1                                                              | 2.00        | 00:00:10                                              | 0.00%                     | 0.00%                                                |  |
| Russia                                       |                                                  | 1                                                              | 1.00        | 00:00:00                                              | 100.00%                   | 100.00%                                              |  |
| Poland                                       |                                                  | 1                                                              | 1.00        | 00:00:00                                              | 100.00%                   | 100.00%                                              |  |
|                                              |                                                  |                                                                |             |                                                       |                           | 1 - 7 of 7                                           |  |

### www.bajsa.net Content Overview

# **Top Content**

| Pages         | Pageviews | % Pageviews |
|---------------|-----------|-------------|
| /indexhu.html | 118       | 41.55%      |
| /             | 95        | 33.45%      |
| /indexsr.html | 55        | 19.37%      |
| /indexde.html | 9         | 3.17%       |
| /index.html   | 3         | 1.06%       |