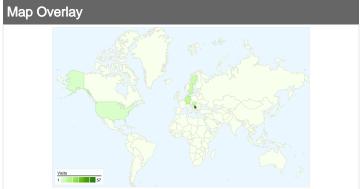

## 95 visits came from 12 countries/territories

| Site Usage                         |                                         |                         |             |                                                       |                                            |             |
|------------------------------------|-----------------------------------------|-------------------------|-------------|-------------------------------------------------------|--------------------------------------------|-------------|
| Visits 95 % of Site Total: 100.00% | Pages/Visit 2.19 Site Avg: 2.19 (0.00%) | <b>00:01:</b> Site Avg: |             | % New Visits<br>48.42%<br>Site Avg:<br>48.42% (0.00%) | <b>Bounce 42.11</b> Site Avg: <b>42.11</b> | %           |
| Country/Territory                  |                                         | Visits                  | Pages/Visit | Avg. Time on<br>Site                                  | % New Visits                               | Bounce Rate |
| Serbia                             |                                         | 57                      | 2.56        | 00:02:42                                              | 40.35%                                     | 28.07%      |
| Germany                            |                                         | 10                      | 1.90        | 00:00:04                                              | 10.00%                                     | 20.00%      |
| Hungary                            |                                         | 8                       | 1.62        | 00:01:19                                              | 62.50%                                     | 62.50%      |
| Sweden                             |                                         | 8                       | 1.00        | 00:00:00                                              | 87.50%                                     | 100.00%     |
| United States                      |                                         | 3                       | 1.33        | 00:00:04                                              | 100.00%                                    | 66.67%      |
| France                             |                                         | 2                       | 1.00        | 00:00:00                                              | 100.00%                                    | 100.00%     |
| Czech Republic                     |                                         | 2                       | 1.00        | 00:00:00                                              | 50.00%                                     | 100.00%     |
| Bosnia and Herzegovina             |                                         | 1                       | 9.00        | 00:16:11                                              | 100.00%                                    | 0.00%       |
| Saudi Arabia                       |                                         | 1                       | 1.00        | 00:00:00                                              | 100.00%                                    | 100.00%     |