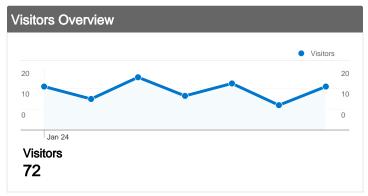

## 72 people visited this site

72 Absolute Unique Visitors

208 Pageviews

2.19 Average Pageviews

00:01:54 Time on Site

42.11% Bounce Rate

48.42% New Visits