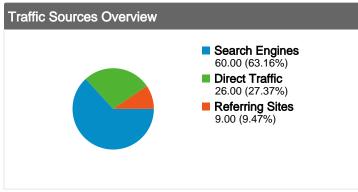

#### All traffic sources sent a total of 95 visits

27.37% Direct Traffic

> 9.47% Referring Sites

63.16% Search Engines

| Search Engines  |
|-----------------|
| 60.00 (63.16%)  |
| Direct Traffic  |
| 26.00 (27.37%)  |
| Referring Sites |
| 9.00 (9.47%)    |
|                 |