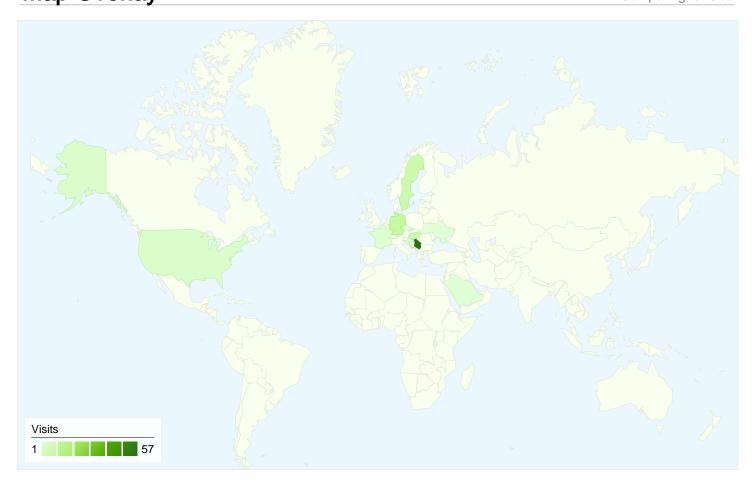

## 95 visits came from 12 countries/territories

| Site Usage                         |                                         |                         |             |                                                       |                                            |             |
|------------------------------------|-----------------------------------------|-------------------------|-------------|-------------------------------------------------------|--------------------------------------------|-------------|
| Visits 95 % of Site Total: 100.00% | Pages/Visit 2.19 Site Avg: 2.19 (0.00%) | <b>00:01:</b> Site Avg: |             | % New Visits<br>48.42%<br>Site Avg:<br>48.42% (0.00%) | <b>Bounce 42.11</b> Site Avg: <b>42.11</b> | %           |
| Country/Territory                  |                                         | Visits                  | Pages/Visit | Avg. Time on<br>Site                                  | % New Visits                               | Bounce Rate |
| Serbia                             |                                         | 57                      | 2.56        | 00:02:42                                              | 40.35%                                     | 28.07%      |
| Germany                            |                                         | 10                      | 1.90        | 00:00:04                                              | 10.00%                                     | 20.00%      |
| Hungary                            |                                         | 8                       | 1.62        | 00:01:19                                              | 62.50%                                     | 62.50%      |
| Sweden                             |                                         | 8                       | 1.00        | 00:00:00                                              | 87.50%                                     | 100.00%     |
| United States                      |                                         | 3                       | 1.33        | 00:00:04                                              | 100.00%                                    | 66.67%      |
| France                             |                                         | 2                       | 1.00        | 00:00:00                                              | 100.00%                                    | 100.00%     |
| Czech Republic                     |                                         | 2                       | 1.00        | 00:00:00                                              | 50.00%                                     | 100.00%     |
| Bosnia and Herzegovina             |                                         | 1                       | 9.00        | 00:16:11                                              | 100.00%                                    | 0.00%       |
| Saudi Arabia                       |                                         | 1                       | 1.00        | 00:00:00                                              | 100.00%                                    | 100.00%     |

| Switzerland | 1 | 1.00 | 00:00:00 | 100.00% | 100.00%      |
|-------------|---|------|----------|---------|--------------|
|             |   |      |          |         | 1 - 10 of 12 |