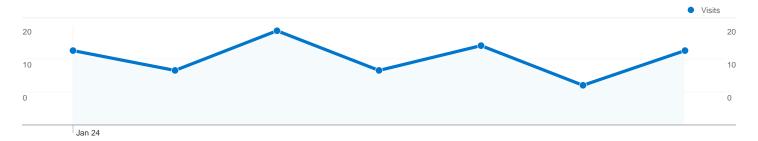

#### Site Usage

95

95 Visits

208 Pageviews

2.19 Pages/Visit

42.11% Bounce Rate

00:01:54 Avg. Time on Site

48.42% % New Visits