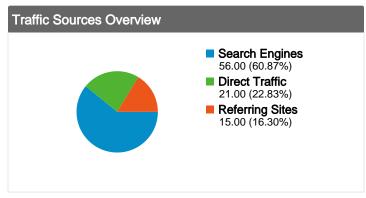

#### All traffic sources sent a total of 92 visits

22.83% Direct Traffic

16.30% Referring Sites

60.87% Search Engines

| Search Engines  |
|-----------------|
| 56.00 (60.87%)  |
| Direct Traffic  |
| 21.00 (22.83%)  |
| Referring Sites |
| 15.00 (16.30%)  |
|                 |