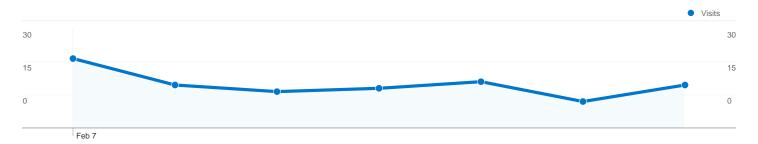

#### Site Usage

92 Visits

26.09% Bounce Rate

271 Pageviews

00:02:24 Avg. Time on Site

2.95 Pages/Visit

59.78% % New Visits

| Content Overview |           |             |
|------------------|-----------|-------------|
| Pages            | Pageviews | % Pageviews |
| /indexhu.html    | 110       | 40.59%      |
| /                | 78        | 28.78%      |
| /indexsr.html    | 50        | 18.45%      |
| /indexde.html    | 12        | 4.43%       |
| /index.html      | 12        | 4.43%       |

# 75 people visited this site

75 Absolute Unique Visitors

271 Pageviews

2.95 Average Pageviews

00:02:24 Time on Site

26.09% Bounce Rate

59.78% New Visits