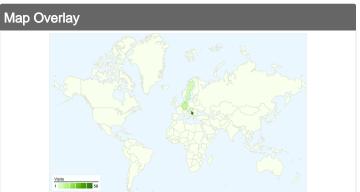

# 92 visits came from 10 countries/territories

| Visits 92 % of Site Total: 100.00% | Pages/Visit 2.95 Site Avg: 2.95 (0.00%) | Avg. Time on Site<br>00:02:24<br>Site Avg:<br>00:02:24 (0.00%) |             | % New Visits<br>59.78%<br>Site Avg:<br>59.78% (0.00%) | <b>26.09</b> Site Avg: | Bounce Rate<br>26.09%<br>Site Avg:<br>26.09% (0.00%) |  |
|------------------------------------|-----------------------------------------|----------------------------------------------------------------|-------------|-------------------------------------------------------|------------------------|------------------------------------------------------|--|
| Country/Territory                  |                                         | Visits                                                         | Pages/Visit | Avg. Time on<br>Site                                  | % New Visits           | Bounce Rate                                          |  |
| Serbia                             |                                         | 58                                                             | 2.79        | 00:02:38                                              | 53.45%                 | 18.97%                                               |  |
| Germany                            |                                         | 11                                                             | 4.55        | 00:03:19                                              | 18.18%                 | 9.09%                                                |  |
| Sweden                             |                                         | 6                                                              | 1.00        | 00:00:00                                              | 100.00%                | 100.00%                                              |  |
| Hungary                            |                                         | 5                                                              | 5.00        | 00:01:49                                              | 80.00%                 | 40.00%                                               |  |
| Slovenia                           |                                         | 3                                                              | 2.33        | 00:02:40                                              | 100.00%                | 33.33%                                               |  |
| Slovakia                           |                                         | 3                                                              | 2.33        | 00:03:13                                              | 100.00%                | 0.00%                                                |  |
| Croatia                            |                                         | 3                                                              | 1.33        | 00:00:04                                              | 100.00%                | 66.67%                                               |  |
| Bosnia and Herzegov                | ina                                     | 1                                                              | 3.00        | 00:01:22                                              | 100.00%                | 0.00%                                                |  |
| Australia                          |                                         | 1                                                              | 6.00        | 00:03:47                                              | 100.00%                | 0.00%                                                |  |

| Romania | 1 | 1.00 | 00:00:00 | 100.00% | 100.00%      |
|---------|---|------|----------|---------|--------------|
|         |   |      |          |         | 1 - 10 of 10 |