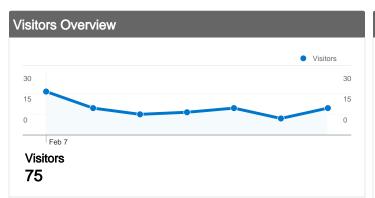

# 75 people visited this site

75 Absolute Unique Visitors

271 Pageviews

2.95 Average Pageviews

00:02:24 Time on Site

26.09% Bounce Rate

59.78% New Visits