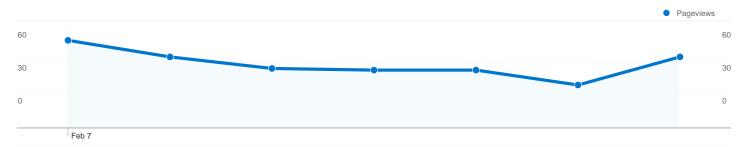

# 75 people visited this site

75 Absolute Unique Visitors

271 Pageviews

2.95 Average Pageviews

00:02:24 Time on Site

26.09% Bounce Rate

59.78% New Visits

# Pages on this site were viewed a total of 271 times

271 Pageviews

153 Unique Views

26.09% Bounce Rate