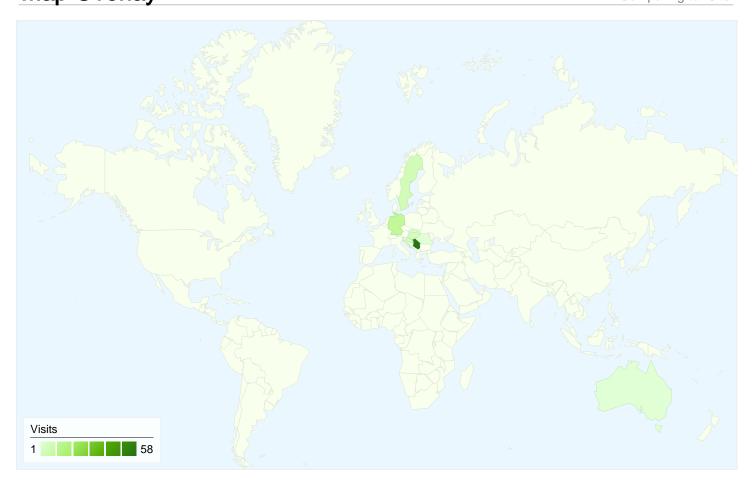

# 92 visits came from 10 countries/territories

| Visits 92 % of Site Total: 100.00% | Pages/Visit 2.95 Site Avg: 2.95 (0.00%) | Avg. Time on Site<br>00:02:24<br>Site Avg:<br>00:02:24 (0.00%) |             | % New Visits<br>59.78%<br>Site Avg:<br>59.78% (0.00%) | <b>26.09</b> Site Avg: | Bounce Rate<br>26.09%<br>Site Avg:<br>26.09% (0.00%) |  |
|------------------------------------|-----------------------------------------|----------------------------------------------------------------|-------------|-------------------------------------------------------|------------------------|------------------------------------------------------|--|
| Country/Territory                  |                                         | Visits                                                         | Pages/Visit | Avg. Time on<br>Site                                  | % New Visits           | Bounce Rate                                          |  |
| Serbia                             |                                         | 58                                                             | 2.79        | 00:02:38                                              | 53.45%                 | 18.97%                                               |  |
| Germany                            |                                         | 11                                                             | 4.55        | 00:03:19                                              | 18.18%                 | 9.09%                                                |  |
| Sweden                             |                                         | 6                                                              | 1.00        | 00:00:00                                              | 100.00%                | 100.00%                                              |  |
| Hungary                            |                                         | 5                                                              | 5.00        | 00:01:49                                              | 80.00%                 | 40.00%                                               |  |
| Slovenia                           |                                         | 3                                                              | 2.33        | 00:02:40                                              | 100.00%                | 33.33%                                               |  |
| Slovakia                           |                                         | 3                                                              | 2.33        | 00:03:13                                              | 100.00%                | 0.00%                                                |  |
| Croatia                            |                                         | 3                                                              | 1.33        | 00:00:04                                              | 100.00%                | 66.67%                                               |  |
| Bosnia and Herzegov                | ina                                     | 1                                                              | 3.00        | 00:01:22                                              | 100.00%                | 0.00%                                                |  |
| Australia                          |                                         | 1                                                              | 6.00        | 00:03:47                                              | 100.00%                | 0.00%                                                |  |

| Romania | 1 | 1.00 | 00:00:00 | 100.00% | 100.00%      |
|---------|---|------|----------|---------|--------------|
|         |   |      |          |         | 1 - 10 of 10 |