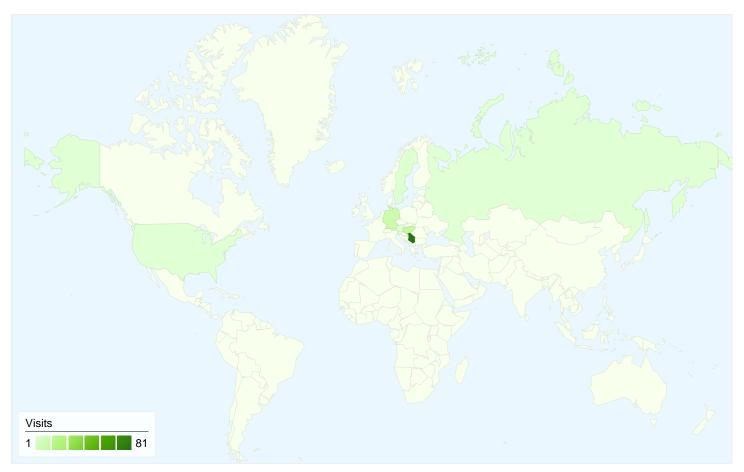

# www.bajsa.net Map Overlay

#### 112 visits came from 8 countries/territories

#### Site Usage

| Olice Usage                                  |                                                  |                                                                |             |                                                       |                           |                                                      |  |
|----------------------------------------------|--------------------------------------------------|----------------------------------------------------------------|-------------|-------------------------------------------------------|---------------------------|------------------------------------------------------|--|
| Visits<br>112<br>% of Site Total:<br>100.00% | Pages/Visit<br>2.88<br>Site Avg:<br>2.88 (0.00%) | Avg. Time on Site<br>00:03:19<br>Site Avg:<br>00:03:19 (0.00%) |             | % New Visits<br>52.68%<br>Site Avg:<br>52.68% (0.00%) | <b>33.93</b><br>Site Avg: | Bounce Rate<br>33.93%<br>Site Avg:<br>33.93% (0.00%) |  |
| Country/Territory                            |                                                  | Visits                                                         | Pages/Visit | Avg. Time on<br>Site                                  | % New Visits              | Bounce Rate                                          |  |
| Serbia                                       |                                                  | 81                                                             | 3.19        | 00:04:03                                              | 43.21%                    | 24.69%                                               |  |
| Hungary                                      |                                                  | 13                                                             | 2.00        | 00:01:59                                              | 76.92%                    | 38.46%                                               |  |
| Germany                                      |                                                  | 10                                                             | 3.00        | 00:01:49                                              | 60.00%                    | 60.00%                                               |  |
| Slovenia                                     |                                                  | 3                                                              | 1.00        | 00:00:00                                              | 100.00%                   | 100.00%                                              |  |
| Sweden                                       |                                                  | 2                                                              | 1.00        | 00:00:00                                              | 100.00%                   | 100.00%                                              |  |
| Austria                                      |                                                  | 1                                                              | 2.00        | 00:00:39                                              | 100.00%                   | 0.00%                                                |  |
| Russia                                       |                                                  | 1                                                              | 1.00        | 00:00:00                                              | 100.00%                   | 100.00%                                              |  |
| United States                                |                                                  | 1                                                              | 1.00        | 00:00:00                                              | 100.00%                   | 100.00%                                              |  |
|                                              |                                                  |                                                                |             |                                                       |                           | 1 - 8 of 8                                           |  |