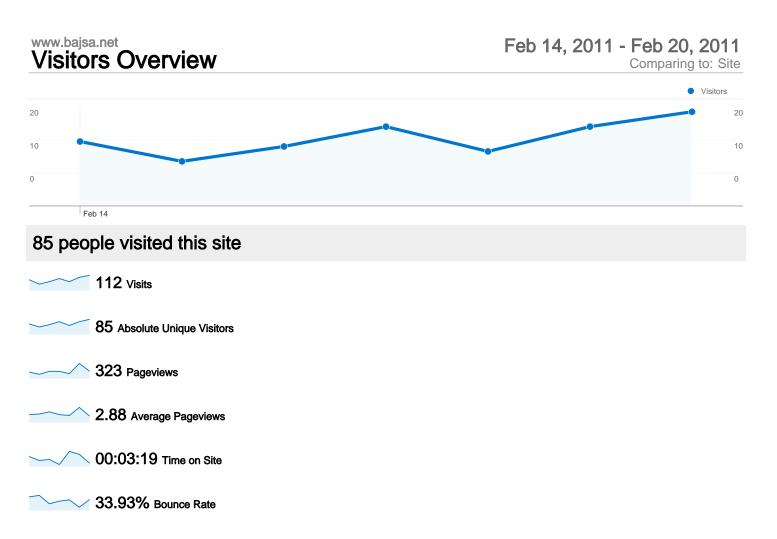

### Feb 14, 2011 - Feb 20, 2011 Comparing to: Site

#### Site Usage

| Olice Usage                                  |                                                  |                                                                |             |                                                       |                           |                                                      |  |
|----------------------------------------------|--------------------------------------------------|----------------------------------------------------------------|-------------|-------------------------------------------------------|---------------------------|------------------------------------------------------|--|
| Visits<br>112<br>% of Site Total:<br>100.00% | Pages/Visit<br>2.88<br>Site Avg:<br>2.88 (0.00%) | Avg. Time on Site<br>00:03:19<br>Site Avg:<br>00:03:19 (0.00%) |             | % New Visits<br>52.68%<br>Site Avg:<br>52.68% (0.00%) | <b>33.93</b><br>Site Avg: | Bounce Rate<br>33.93%<br>Site Avg:<br>33.93% (0.00%) |  |
| Country/Territory                            |                                                  | Visits                                                         | Pages/Visit | Avg. Time on<br>Site                                  | % New Visits              | Bounce Rate                                          |  |
| Serbia                                       |                                                  | 81                                                             | 3.19        | 00:04:03                                              | 43.21%                    | 24.69%                                               |  |
| Hungary                                      |                                                  | 13                                                             | 2.00        | 00:01:59                                              | 76.92%                    | 38.46%                                               |  |
| Germany                                      |                                                  | 10                                                             | 3.00        | 00:01:49                                              | 60.00%                    | 60.00%                                               |  |
| Slovenia                                     |                                                  | 3                                                              | 1.00        | 00:00:00                                              | 100.00%                   | 100.00%                                              |  |
| Sweden                                       |                                                  | 2                                                              | 1.00        | 00:00:00                                              | 100.00%                   | 100.00%                                              |  |
| Austria                                      |                                                  | 1                                                              | 2.00        | 00:00:39                                              | 100.00%                   | 0.00%                                                |  |
| Russia                                       |                                                  | 1                                                              | 1.00        | 00:00:00                                              | 100.00%                   | 100.00%                                              |  |
| United States                                |                                                  | 1                                                              | 1.00        | 00:00:00                                              | 100.00%                   | 100.00%                                              |  |
|                                              |                                                  |                                                                |             |                                                       |                           | 1 - 8 of 8                                           |  |