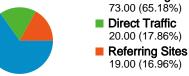

65.18% Search Engines

#### **Top Traffic Sources**

| Sources                        | Visits | % visits | Keywords       | Visits | % visits |
|--------------------------------|--------|----------|----------------|--------|----------|
| google (organic)               | 70     | 62.50%   | bajsa          | 38     | 52.05%   |
| (direct) ((none))              | 20     | 17.86%   | bajša          | 10     | 13.70%   |
| facebook.com (referral)        | 4      | 3.57%    | bajsa honlapja | 5      | 6.85%    |
| fxtina.blogspot.com (referral) | 3      | 2.68%    | bajsa net      | 5      | 6.85%    |
| upoznajsrbiju.co.rs (referral) | 3      | 2.68%    | bajsaiak       | 4      | 5.48%    |