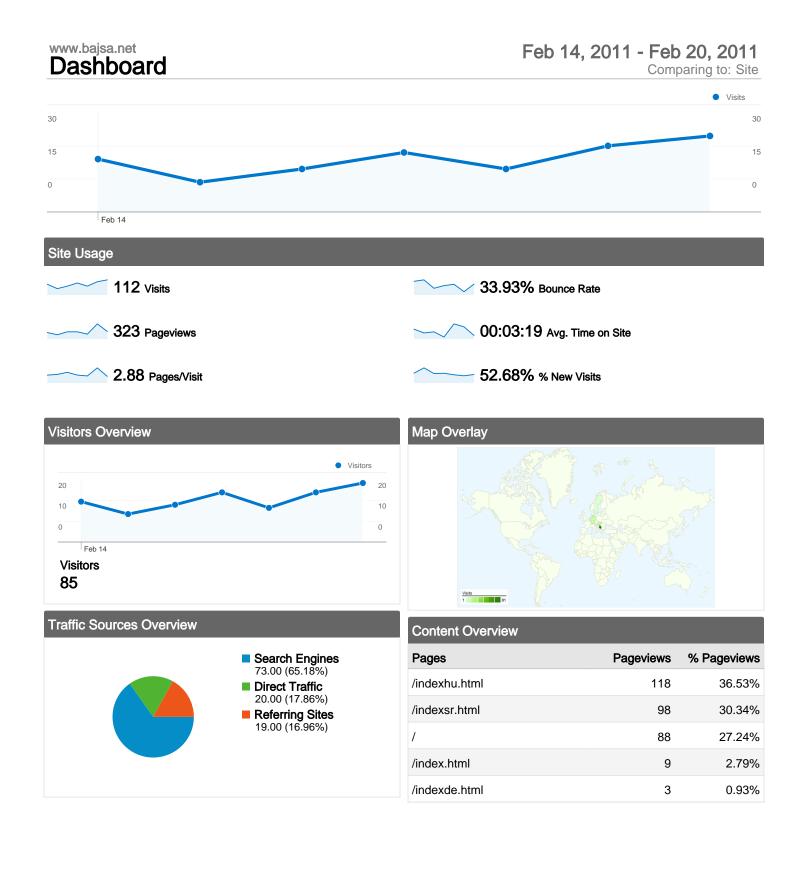

**52.68%** New Visits

65.18% Search Engines

#### Site Usage

| Olice Usage                                  |                                                  |                                                                |             |                                                       |                           |                                                      |  |
|----------------------------------------------|--------------------------------------------------|----------------------------------------------------------------|-------------|-------------------------------------------------------|---------------------------|------------------------------------------------------|--|
| Visits<br>112<br>% of Site Total:<br>100.00% | Pages/Visit<br>2.88<br>Site Avg:<br>2.88 (0.00%) | Avg. Time on Site<br>00:03:19<br>Site Avg:<br>00:03:19 (0.00%) |             | % New Visits<br>52.68%<br>Site Avg:<br>52.68% (0.00%) | <b>33.93</b><br>Site Avg: | Bounce Rate<br>33.93%<br>Site Avg:<br>33.93% (0.00%) |  |
| Country/Territory                            |                                                  | Visits                                                         | Pages/Visit | Avg. Time on<br>Site                                  | % New Visits              | Bounce Rate                                          |  |
| Serbia                                       |                                                  | 81                                                             | 3.19        | 00:04:03                                              | 43.21%                    | 24.69%                                               |  |
| Hungary                                      |                                                  | 13                                                             | 2.00        | 00:01:59                                              | 76.92%                    | 38.46%                                               |  |
| Germany                                      |                                                  | 10                                                             | 3.00        | 00:01:49                                              | 60.00%                    | 60.00%                                               |  |
| Slovenia                                     |                                                  | 3                                                              | 1.00        | 00:00:00                                              | 100.00%                   | 100.00%                                              |  |
| Sweden                                       |                                                  | 2                                                              | 1.00        | 00:00:00                                              | 100.00%                   | 100.00%                                              |  |
| Austria                                      |                                                  | 1                                                              | 2.00        | 00:00:39                                              | 100.00%                   | 0.00%                                                |  |
| Russia                                       |                                                  | 1                                                              | 1.00        | 00:00:00                                              | 100.00%                   | 100.00%                                              |  |
| United States                                |                                                  | 1                                                              | 1.00        | 00:00:00                                              | 100.00%                   | 100.00%                                              |  |
|                                              |                                                  |                                                                |             |                                                       |                           | 1 - 8 of 8                                           |  |

### **Top Content**

| Pages         | Pageviews | % Pageviews |
|---------------|-----------|-------------|
| /indexhu.html | 118       | 36.53%      |
| /indexsr.html | 98        | 30.34%      |
| /             | 88        | 27.24%      |
| /index.html   | 9         | 2.79%       |
| /indexde.html | 3         | 0.93%       |