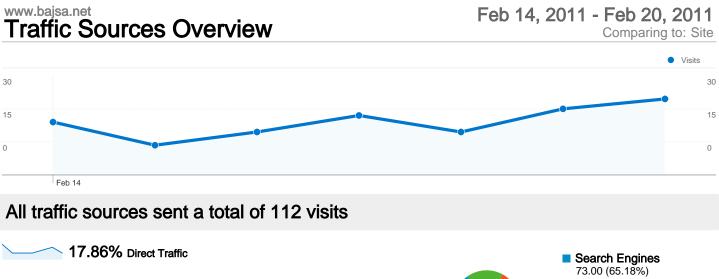

65.18% Search Engines

#### **Top Traffic Sources**

| Sources                        | Visits | % visits | Keywords       | Visits | % visits |
|--------------------------------|--------|----------|----------------|--------|----------|
| google (organic)               | 70     | 62.50%   | bajsa          | 38     | 52.05%   |
| (direct) ((none))              | 20     | 17.86%   | bajša          | 10     | 13.70%   |
| facebook.com (referral)        | 4      | 3.57%    | bajsa honlapja | 5      | 6.85%    |
| fxtina.blogspot.com (referral) | 3      | 2.68%    | bajsa net      | 5      | 6.85%    |
| upoznajsrbiju.co.rs (referral) | 3      | 2.68%    | bajsaiak       | 4      | 5.48%    |