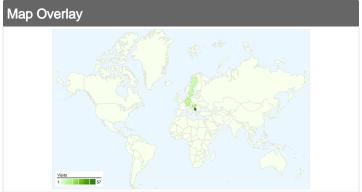

## 129 visits came from 8 countries/territories

| Site Usage                                   |                                                  |                                                       |             |                                                       |                          |                                                      |  |
|----------------------------------------------|--------------------------------------------------|-------------------------------------------------------|-------------|-------------------------------------------------------|--------------------------|------------------------------------------------------|--|
| Visits<br>129<br>% of Site Total:<br>100.00% | Pages/Visit<br>2.67<br>Site Avg:<br>2.67 (0.00%) | Avg. Time on Site 00:03:09 Site Avg: 00:03:09 (0.00%) |             | % New Visits<br>52.71%<br>Site Avg:<br>52.71% (0.00%) | <b>44.96</b> ° Site Avg: | Bounce Rate<br>44.96%<br>Site Avg:<br>44.96% (0.00%) |  |
| Country/Territory                            |                                                  | Visits                                                | Pages/Visit | Avg. Time on<br>Site                                  | % New Visits             | Bounce Rate                                          |  |
| Serbia                                       |                                                  | 57                                                    | 3.12        | 00:03:23                                              | 49.12%                   | 35.09%                                               |  |
| (not set)                                    |                                                  | 29                                                    | 2.31        | 00:02:56                                              | 37.93%                   | 55.17%                                               |  |
| Hungary                                      |                                                  | 16                                                    | 2.88        | 00:05:20                                              | 75.00%                   | 43.75%                                               |  |
| Germany                                      |                                                  | 11                                                    | 2.36        | 00:00:54                                              | 27.27%                   | 27.27%                                               |  |
| Sweden                                       |                                                  | 8                                                     | 1.12        | 00:00:03                                              | 87.50%                   | 87.50%                                               |  |
| United States                                |                                                  | 6                                                     | 1.33        | 00:01:00                                              | 100.00%                  | 66.67%                                               |  |
| Australia                                    |                                                  | 1                                                     | 9.00        | 00:27:43                                              | 0.00%                    | 0.00%                                                |  |
| Russia                                       |                                                  | 1                                                     | 1.00        | 00:00:00                                              | 100.00%                  | 100.00%                                              |  |
|                                              |                                                  |                                                       |             |                                                       |                          | 1 - 8 of 8                                           |  |