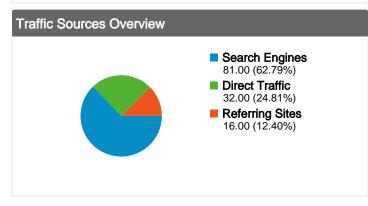

### All traffic sources sent a total of 129 visits

24.81% Direct Traffic

12.40% Referring Sites

62.79% Search Engines

| Search Engines  |
|-----------------|
| 81.00 (62.79%)  |
| Direct Traffic  |
| 32.00 (24.81%)  |
| Referring Sites |
| 16.00 (12.40%)  |
|                 |