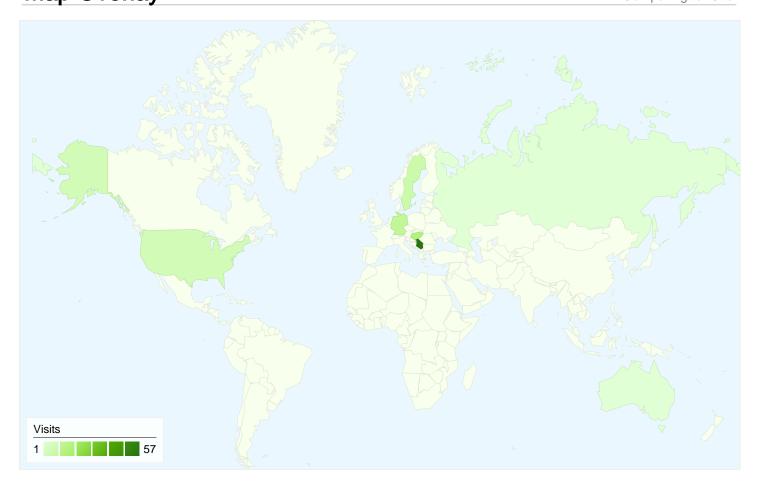

## 129 visits came from 8 countries/territories

| Site Usage                                   |                                                  |                                                       |             |                                                       |                          |                                                      |  |
|----------------------------------------------|--------------------------------------------------|-------------------------------------------------------|-------------|-------------------------------------------------------|--------------------------|------------------------------------------------------|--|
| Visits<br>129<br>% of Site Total:<br>100.00% | Pages/Visit<br>2.67<br>Site Avg:<br>2.67 (0.00%) | Avg. Time on Site 00:03:09 Site Avg: 00:03:09 (0.00%) |             | % New Visits<br>52.71%<br>Site Avg:<br>52.71% (0.00%) | <b>44.96</b> ° Site Avg: | Bounce Rate<br>44.96%<br>Site Avg:<br>44.96% (0.00%) |  |
| Country/Territory                            |                                                  | Visits                                                | Pages/Visit | Avg. Time on<br>Site                                  | % New Visits             | Bounce Rate                                          |  |
| Serbia                                       |                                                  | 57                                                    | 3.12        | 00:03:23                                              | 49.12%                   | 35.09%                                               |  |
| (not set)                                    |                                                  | 29                                                    | 2.31        | 00:02:56                                              | 37.93%                   | 55.17%                                               |  |
| Hungary                                      |                                                  | 16                                                    | 2.88        | 00:05:20                                              | 75.00%                   | 43.75%                                               |  |
| Germany                                      |                                                  | 11                                                    | 2.36        | 00:00:54                                              | 27.27%                   | 27.27%                                               |  |
| Sweden                                       |                                                  | 8                                                     | 1.12        | 00:00:03                                              | 87.50%                   | 87.50%                                               |  |
| United States                                |                                                  | 6                                                     | 1.33        | 00:01:00                                              | 100.00%                  | 66.67%                                               |  |
| Australia                                    |                                                  | 1                                                     | 9.00        | 00:27:43                                              | 0.00%                    | 0.00%                                                |  |
| Russia                                       |                                                  | 1                                                     | 1.00        | 00:00:00                                              | 100.00%                  | 100.00%                                              |  |
|                                              |                                                  |                                                       |             |                                                       |                          | 1 - 8 of 8                                           |  |