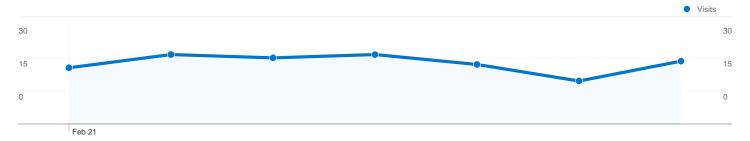

### All traffic sources sent a total of 129 visits

24.81% Direct Traffic

12.40% Referring Sites

62.79% Search Engines

| Search Engines  |
|-----------------|
| 81.00 (62.79%)  |
| Direct Traffic  |
| 32.00 (24.81%)  |
| Referring Sites |
| 16.00 (12.40%)  |
|                 |