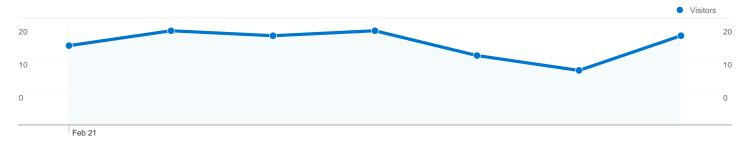

#### Site Usage

129 Visits

44.96% Bounce Rate

344 Pageviews

00:03:09 Avg. Time on Site

2.67 Pages/Visit

52.71% % New Visits

| Content Overview               |           |             |
|--------------------------------|-----------|-------------|
| Pages                          | Pageviews | % Pageviews |
| /indexhu.html                  | 187       | 54.36%      |
| /                              | 71        | 20.64%      |
| /indexsr.html                  | 61        | 17.73%      |
| /index.html                    | 10        | 2.91%       |
| /translate_c?hl=en&sl=hu&tl=en | 5         | 1.45%       |