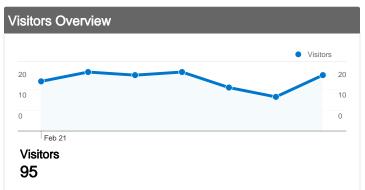

## 95 people visited this site

95 Absolute Unique Visitors

344 Pageviews

2.67 Average Pageviews

00:03:09 Time on Site

44.96% Bounce Rate

52.71% New Visits