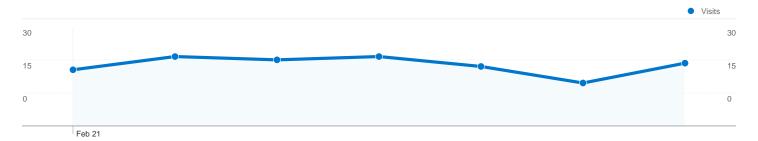

#### Site Usage

129 Visits

44.96% Bounce Rate

344 Pageviews

00:03:09 Avg. Time on Site

2.67 Pages/Visit

52.71% % New Visits

| Content Overview               |           |             |
|--------------------------------|-----------|-------------|
| Pages                          | Pageviews | % Pageviews |
| /indexhu.html                  | 187       | 54.36%      |
| /                              | 71        | 20.64%      |
| /indexsr.html                  | 61        | 17.73%      |
| /index.html                    | 10        | 2.91%       |
| /translate_c?hl=en&sl=hu&tl=en | 5         | 1.45%       |