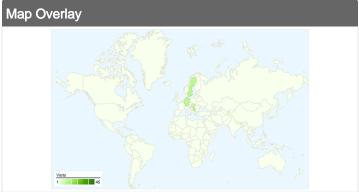

# 102 visits came from 12 countries/territories

| Visits<br>102<br>% of Site Total:<br>100.00% | Pages/Visit 2.38 Site Avg: 2.38 (0.00%) | <b>00:02</b><br>Site Avg: |             | % New Visits<br>53.92%<br>Site Avg:<br>53.92% (0.00%) | <b>Bounce 42.16</b> Site Avg: 42.169 | %           |
|----------------------------------------------|-----------------------------------------|---------------------------|-------------|-------------------------------------------------------|--------------------------------------|-------------|
| Country/Territory                            |                                         | Visits                    | Pages/Visit | Avg. Time on Site                                     | % New Visits                         | Bounce Rate |
| (not set)                                    |                                         | 45                        | 2.67        | 00:03:13                                              | 35.56%                               | 40.00%      |
| Serbia                                       |                                         | 14                        | 1.93        | 00:00:19                                              | 78.57%                               | 42.86%      |
| Sweden                                       |                                         | 10                        | 1.30        | 00:03:24                                              | 90.00%                               | 80.00%      |
| Germany                                      |                                         | 9                         | 3.33        | 00:02:59                                              | 11.11%                               | 11.11%      |
| Austria                                      |                                         | 8                         | 1.50        | 00:00:17                                              | 100.00%                              | 50.00%      |
| Hungary                                      |                                         | 8                         | 3.12        | 00:01:17                                              | 50.00%                               | 50.00%      |
| Bosnia and Herzegov                          | vina                                    | 2                         | 2.00        | 00:00:20                                              | 50.00%                               | 0.00%       |
| Croatia                                      |                                         | 2                         | 2.50        | 00:03:24                                              | 100.00%                              | 0.00%       |
| Slovenia                                     |                                         | 1                         | 1.00        | 00:00:00                                              | 100.00%                              | 100.00%     |

| Montenegro | 1 | 2.00 | 00:00:10 | 100.00% | 0.00%        |
|------------|---|------|----------|---------|--------------|
|            |   |      |          |         | 1 - 10 of 12 |