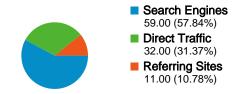

#### All traffic sources sent a total of 102 visits

10.78% Referring Sites

### **Top Traffic Sources**

| Sources                 | Visits | % visits |
|-------------------------|--------|----------|
| google (organic)        | 51     | 50.00%   |
| (direct) ((none))       | 32     | 31.37%   |
| yahoo (organic)         | 4      | 3.92%    |
| facebook.com (referral) | 2      | 1.96%    |
| search (organic)        | 2      | 1.96%    |