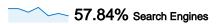

#### All traffic sources sent a total of 102 visits

10.78% Referring Sites

### **Top Traffic Sources**

| Sources                 | Visits | % visits |
|-------------------------|--------|----------|
| google (organic)        | 51     | 50.00%   |
| (direct) ((none))       | 32     | 31.37%   |
| yahoo (organic)         | 4      | 3.92%    |
| facebook.com (referral) | 2      | 1.96%    |
| search (organic)        | 2      | 1.96%    |