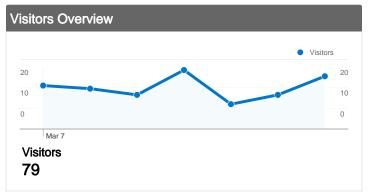

# 79 people visited this site

79 Absolute Unique Visitors

243 Pageviews

2.38 Average Pageviews

00:02:16 Time on Site

42.16% Bounce Rate

53.92% New Visits