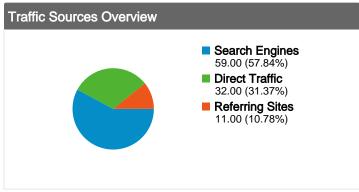

#### All traffic sources sent a total of 102 visits

10.78% Referring Sites

### **Top Traffic Sources**

| Sources                 | Visits | % visits |
|-------------------------|--------|----------|
| google (organic)        | 51     | 50.00%   |
| (direct) ((none))       | 32     | 31.37%   |
| yahoo (organic)         | 4      | 3.92%    |
| facebook.com (referral) | 2      | 1.96%    |
| search (organic)        | 2      | 1.96%    |