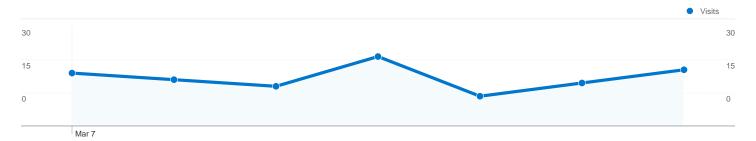

### Site Usage

102 Visits

42.16% Bounce Rate

243 Pageviews

00:02:16 Avg. Time on Site

2.38 Pages/Visit

53.92% % New Visits

| Content Overview               |           |             |  |  |  |
|--------------------------------|-----------|-------------|--|--|--|
| Pages                          | Pageviews | % Pageviews |  |  |  |
| /indexhu.html                  | 94        | 38.68%      |  |  |  |
| 1                              | 83        | 34.16%      |  |  |  |
| /indexsr.html                  | 45        | 18.52%      |  |  |  |
| /translate_c?hl=en&sl=hu&tl=de | 6         | 2.47%       |  |  |  |
| /index.html                    | 5         | 2.06%       |  |  |  |