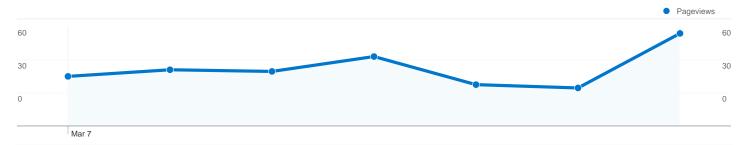

# Pages on this site were viewed a total of 243 times

243 Pageviews

151 Unique Views

**42.16%** Bounce Rate