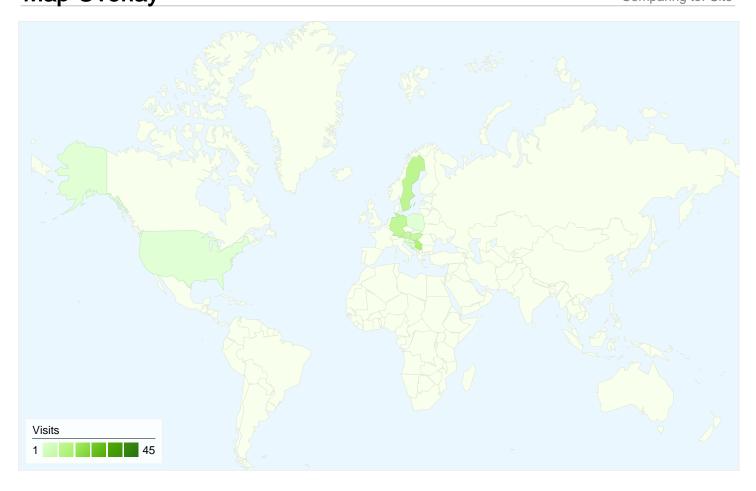

# 102 visits came from 12 countries/territories

| Visits<br>102<br>% of Site Total:<br>100.00% | Pages/Visit 2.38 Site Avg: 2.38 (0.00%) | <b>00:02</b><br>Site Avg: |             | % New Visits<br>53.92%<br>Site Avg:<br>53.92% (0.00%) | <b>Bounce 42.16</b> Site Avg: 42.169 | %           |
|----------------------------------------------|-----------------------------------------|---------------------------|-------------|-------------------------------------------------------|--------------------------------------|-------------|
| Country/Territory                            |                                         | Visits                    | Pages/Visit | Avg. Time on Site                                     | % New Visits                         | Bounce Rate |
| (not set)                                    |                                         | 45                        | 2.67        | 00:03:13                                              | 35.56%                               | 40.00%      |
| Serbia                                       |                                         | 14                        | 1.93        | 00:00:19                                              | 78.57%                               | 42.86%      |
| Sweden                                       |                                         | 10                        | 1.30        | 00:03:24                                              | 90.00%                               | 80.00%      |
| Germany                                      |                                         | 9                         | 3.33        | 00:02:59                                              | 11.11%                               | 11.11%      |
| Austria                                      |                                         | 8                         | 1.50        | 00:00:17                                              | 100.00%                              | 50.00%      |
| Hungary                                      |                                         | 8                         | 3.12        | 00:01:17                                              | 50.00%                               | 50.00%      |
| Bosnia and Herzegov                          | vina                                    | 2                         | 2.00        | 00:00:20                                              | 50.00%                               | 0.00%       |
| Croatia                                      |                                         | 2                         | 2.50        | 00:03:24                                              | 100.00%                              | 0.00%       |
| Slovenia                                     |                                         | 1                         | 1.00        | 00:00:00                                              | 100.00%                              | 100.00%     |

| Montenegro | 1 | 2.00 | 00:00:10 | 100.00% | 0.00%        |
|------------|---|------|----------|---------|--------------|
|            |   |      |          |         | 1 - 10 of 12 |