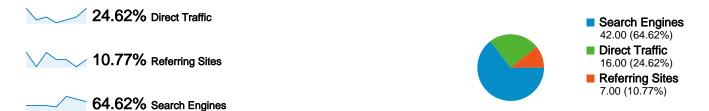

# Visitors Overview Visitors 20 20 Mar 28 **Visitors** 55

36.92% Bounce Rate

| Traffic Sources Overview |                                                                                                                                                                                                                        |
|--------------------------|------------------------------------------------------------------------------------------------------------------------------------------------------------------------------------------------------------------------|
|                          | <ul> <li>Search Engines         <ul> <li>42.00 (64.62%)</li> </ul> </li> <li>Direct Traffic         <ul> <li>16.00 (24.62%)</li> </ul> </li> <li>Referring Sites         <ul> <li>7.00 (10.77%)</li> </ul> </li> </ul> |

#### All traffic sources sent a total of 65 visits

### **Top Traffic Sources**

| Sources                 | Visits | % visits | Keywords       | Visits | % visits |
|-------------------------|--------|----------|----------------|--------|----------|
| google (organic)        | 32     | 49.23%   | bajsa          | 20     | 47.62%   |
| (direct) ((none))       | 16     | 24.62%   | bajsa honlapja | 5      | 11.90%   |
| bing (organic)          | 4      | 6.15%    | bajsa net      | 4      | 9.52%    |
| yahoo (organic)         | 4      | 6.15%    | us             | 4      | 9.52%    |
| facebook.com (referral) | 2      | 3.08%    | bajša          | 3      | 7.14%    |