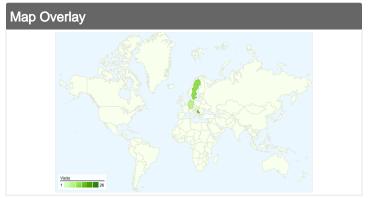

## 65 visits came from 7 countries/territories

| Site Usage                         | D 00.10                                 | <u> </u>                    | 0"          | 0/ 11 1/1/2                                           |                                       |             |
|------------------------------------|-----------------------------------------|-----------------------------|-------------|-------------------------------------------------------|---------------------------------------|-------------|
| Visits 65 % of Site Total: 100.00% | Pages/Visit 2.94 Site Avg: 2.94 (0.00%) | <b>00:01</b> :<br>Site Avg: |             | % New Visits<br>56.92%<br>Site Avg:<br>56.92% (0.00%) | <b>36.92</b> Site Avg. <b>36.92</b> 9 | %           |
| Country/Territory                  |                                         | Visits                      | Pages/Visit | Avg. Time on<br>Site                                  | % New Visits                          | Bounce Rate |
| (not set)                          |                                         | 26                          | 3.12        | 00:02:24                                              | 38.46%                                | 42.31%      |
| Serbia                             |                                         | 16                          | 3.88        | 00:03:24                                              | 68.75%                                | 6.25%       |
| Sweden                             |                                         | 12                          | 1.25        | 00:00:22                                              | 100.00%                               | 75.00%      |
| Germany                            |                                         | 7                           | 4.00        | 00:01:01                                              | 0.00%                                 | 0.00%       |
| Hungary                            |                                         | 2                           | 1.50        | 00:00:01                                              | 100.00%                               | 50.00%      |
| Denmark                            |                                         | 1                           | 1.00        | 00:00:00                                              | 100.00%                               | 100.00%     |
| Oman                               |                                         | 1                           | 1.00        | 00:00:00                                              | 100.00%                               | 100.00%     |
|                                    |                                         |                             |             |                                                       |                                       | 1 - 7 of 7  |