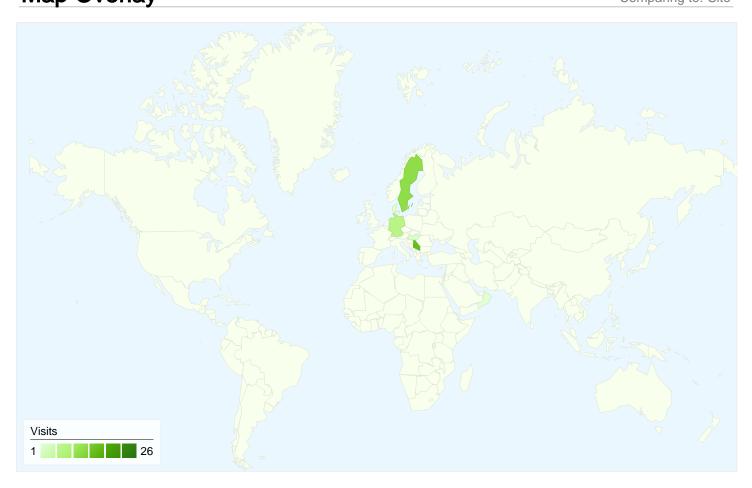

## 65 visits came from 7 countries/territories

| Site Usage                         | D 00.10                                 | <u> </u>                    | 0"          | 0/ 11 1/1/2                                           |                                       |             |
|------------------------------------|-----------------------------------------|-----------------------------|-------------|-------------------------------------------------------|---------------------------------------|-------------|
| Visits 65 % of Site Total: 100.00% | Pages/Visit 2.94 Site Avg: 2.94 (0.00%) | <b>00:01</b> :<br>Site Avg: |             | % New Visits<br>56.92%<br>Site Avg:<br>56.92% (0.00%) | <b>36.92</b> Site Avg. <b>36.92</b> 9 | %           |
| Country/Territory                  |                                         | Visits                      | Pages/Visit | Avg. Time on<br>Site                                  | % New Visits                          | Bounce Rate |
| (not set)                          |                                         | 26                          | 3.12        | 00:02:24                                              | 38.46%                                | 42.31%      |
| Serbia                             |                                         | 16                          | 3.88        | 00:03:24                                              | 68.75%                                | 6.25%       |
| Sweden                             |                                         | 12                          | 1.25        | 00:00:22                                              | 100.00%                               | 75.00%      |
| Germany                            |                                         | 7                           | 4.00        | 00:01:01                                              | 0.00%                                 | 0.00%       |
| Hungary                            |                                         | 2                           | 1.50        | 00:00:01                                              | 100.00%                               | 50.00%      |
| Denmark                            |                                         | 1                           | 1.00        | 00:00:00                                              | 100.00%                               | 100.00%     |
| Oman                               |                                         | 1                           | 1.00        | 00:00:00                                              | 100.00%                               | 100.00%     |
|                                    |                                         |                             |             |                                                       |                                       | 1 - 7 of 7  |