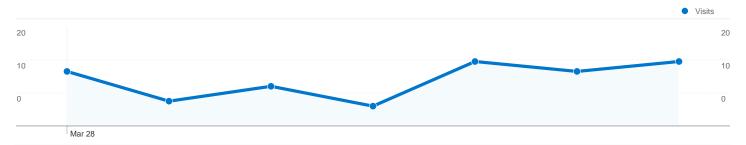

# Visitors Overview Visitors 20 20 Mar 28 **Visitors** 55

36.92% Bounce Rate

| Traffic Sources Overview |                                                                                                                                                                                                                        |
|--------------------------|------------------------------------------------------------------------------------------------------------------------------------------------------------------------------------------------------------------------|
|                          | <ul> <li>Search Engines         <ul> <li>42.00 (64.62%)</li> </ul> </li> <li>Direct Traffic         <ul> <li>16.00 (24.62%)</li> </ul> </li> <li>Referring Sites         <ul> <li>7.00 (10.77%)</li> </ul> </li> </ul> |