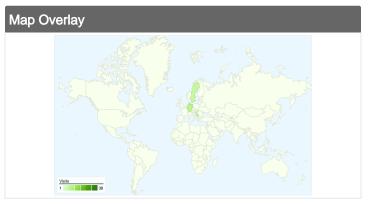

# 70 visits came from 7 countries/territories

| Visits 70 % of Site Total: 100.00% | Pages/Visit<br>2.00<br>Site Avg:<br>2.00 (0.00%) | <b>00:00:</b> Site Avg: |             | % New Visits<br>50.00%<br>Site Avg:<br>50.00% (0.00%) | <b>50.00</b> Site Avg. 50.009 | %           |
|------------------------------------|--------------------------------------------------|-------------------------|-------------|-------------------------------------------------------|-------------------------------|-------------|
| Country/Territory                  |                                                  | Visits                  | Pages/Visit | Avg. Time on Site                                     | % New Visits                  | Bounce Rate |
| (not set)                          |                                                  | 38                      | 1.66        | 00:01:02                                              | 36.84%                        | 57.89%      |
| Serbia                             |                                                  | 10                      | 2.00        | 00:00:40                                              | 60.00%                        | 30.00%      |
| Germany                            |                                                  | 9                       | 4.00        | 00:00:40                                              | 22.22%                        | 22.22%      |
| Sweden                             |                                                  | 7                       | 1.43        | 00:00:03                                              | 100.00%                       | 71.43%      |
| Hungary                            |                                                  | 4                       | 2.25        | 00:00:50                                              | 100.00%                       | 25.00%      |
| China                              |                                                  | 1                       | 1.00        | 00:00:00                                              | 100.00%                       | 100.00%     |
| United States                      |                                                  | 1                       | 1.00        | 00:00:00                                              | 100.00%                       | 100.00%     |
|                                    |                                                  |                         |             |                                                       |                               | 1 - 7 of 7  |