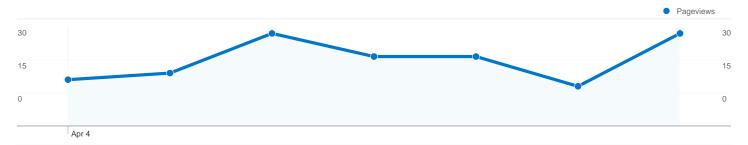

# Pages on this site were viewed a total of 140 times

140 Pageviews

102 Unique Views

50.00% Bounce Rate