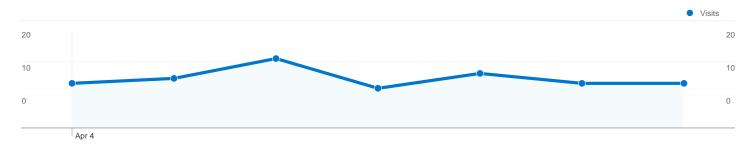

#### Site Usage

70 Visits

140 Pageviews

2.00 Pages/Visit

50.00% Bounce Rate

00:00:48 Avg. Time on Site

50.00% % New Visits