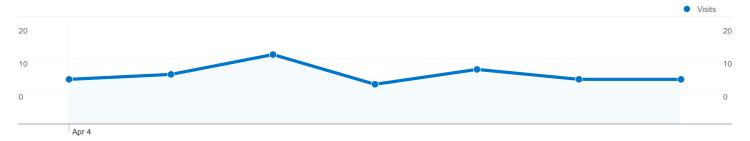

# 58 people visited this site

**58** Absolute Unique Visitors

140 Pageviews

2.00 Average Pageviews

00:00:48 Time on Site

50.00% Bounce Rate

50.00% New Visits