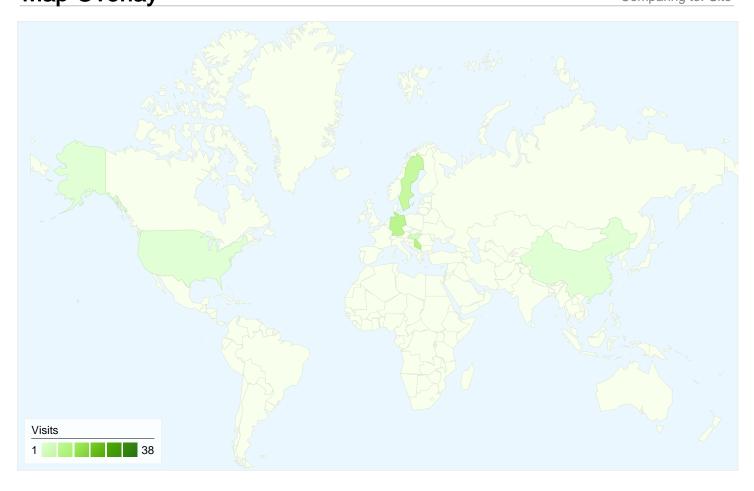

# 70 visits came from 7 countries/territories

| Visits 70 % of Site Total: 100.00% | Pages/Visit<br>2.00<br>Site Avg:<br>2.00 (0.00%) | <b>00:00:</b> Site Avg: |             | % New Visits<br>50.00%<br>Site Avg:<br>50.00% (0.00%) | <b>50.00</b> Site Avg. 50.009 | %           |
|------------------------------------|--------------------------------------------------|-------------------------|-------------|-------------------------------------------------------|-------------------------------|-------------|
| Country/Territory                  |                                                  | Visits                  | Pages/Visit | Avg. Time on Site                                     | % New Visits                  | Bounce Rate |
| (not set)                          |                                                  | 38                      | 1.66        | 00:01:02                                              | 36.84%                        | 57.89%      |
| Serbia                             |                                                  | 10                      | 2.00        | 00:00:40                                              | 60.00%                        | 30.00%      |
| Germany                            |                                                  | 9                       | 4.00        | 00:00:40                                              | 22.22%                        | 22.22%      |
| Sweden                             |                                                  | 7                       | 1.43        | 00:00:03                                              | 100.00%                       | 71.43%      |
| Hungary                            |                                                  | 4                       | 2.25        | 00:00:50                                              | 100.00%                       | 25.00%      |
| China                              |                                                  | 1                       | 1.00        | 00:00:00                                              | 100.00%                       | 100.00%     |
| United States                      |                                                  | 1                       | 1.00        | 00:00:00                                              | 100.00%                       | 100.00%     |
|                                    |                                                  |                         |             |                                                       |                               | 1 - 7 of 7  |