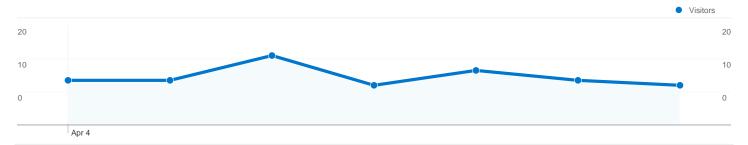

# 58 people visited this site

**58** Absolute Unique Visitors

140 Pageviews

2.00 Average Pageviews

00:00:48 Time on Site

50.00% Bounce Rate

50.00% New Visits