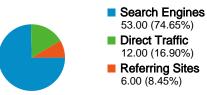

|  |

Visits

20

10

0

#### www.bajsa.net Visitors Overview

Comparing to: Site



### **Technical Profile**

| Browser           | Visits | % visits | Connection Speed | Visits | % visits |
|-------------------|--------|----------|------------------|--------|----------|
| Firefox           | 46     | 64.79%   | Unknown          | 71     | 100.00%  |
| Internet Explorer | 11     | 15.49%   |                  |        |          |
| Chrome            | 9      | 12.68%   |                  |        |          |
| Opera             | 3      | 4.23%    |                  |        |          |
| Safari            | 2      | 2.82%    |                  |        |          |

#### www.bajsa.net Traffic Sources Overview

Comparing to: Site



# 16.90% Direct Traffic

**8.45%** Referring Sites



**74.65%** Search Engines

### **Top Traffic Sources**

| Sources                        | Visits | % visits | Keywords       | Visits | % visits |
|--------------------------------|--------|----------|----------------|--------|----------|
| google (organic)               | 47     | 66.20%   | bajsa          | 36     | 67.92%   |
| (direct) ((none))              | 12     | 16.90%   | bajša          | 4      | 7.55%    |
| bing (organic)                 | 2      | 2.82%    | bajsa honlapja | 3      | 5.66%    |
| fxtina.blogspot.com (referral) | 2      | 2.82%    | bajsa net      | 2      | 3.77%    |
| search (organic)               | 2      | 2.82%    | bajsanet       | 2      | 3.77%    |

# www.bajsa.net Map Overlay



### 71 visits came from 7 countries/territories

#### Site Usage