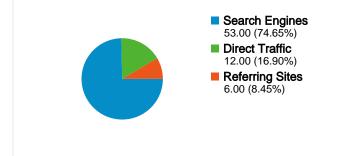

#### www.bajsa.net Traffic Sources Overview

Comparing to: Site

# 16.90% Direct Traffic

**8.45%** Referring Sites

**74.65%** Search Engines

### **Top Traffic Sources**

| Sources                        | Visits | % visits | Keywords       | Visits | % visits |
|--------------------------------|--------|----------|----------------|--------|----------|
| google (organic)               | 47     | 66.20%   | bajsa          | 36     | 67.92%   |
| (direct) ((none))              | 12     | 16.90%   | bajša          | 4      | 7.55%    |
| bing (organic)                 | 2      | 2.82%    | bajsa honlapja | 3      | 5.66%    |
| fxtina.blogspot.com (referral) | 2      | 2.82%    | bajsa net      | 2      | 3.77%    |
| search (organic)               | 2      | 2.82%    | bajsanet       | 2      | 3.77%    |