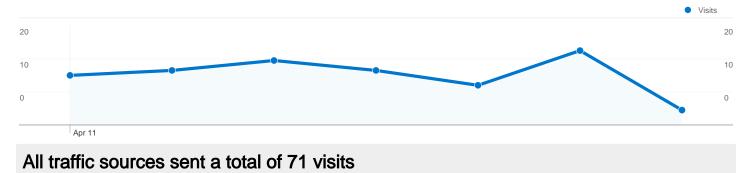

#### www.bajsa.net Traffic Sources Overview

Comparing to: Site

### **Top Traffic Sources**

| Sources                        | Visits | % visits | Keywords       | Visits | % visits |
|--------------------------------|--------|----------|----------------|--------|----------|
| google (organic)               | 47     | 66.20%   | bajsa          | 36     | 67.92%   |
| (direct) ((none))              | 12     | 16.90%   | bajša          | 4      | 7.55%    |
| bing (organic)                 | 2      | 2.82%    | bajsa honlapja | 3      | 5.66%    |
| fxtina.blogspot.com (referral) | 2      | 2.82%    | bajsa net      | 2      | 3.77%    |
| search (organic)               | 2      | 2.82%    | bajsanet       | 2      | 3.77%    |