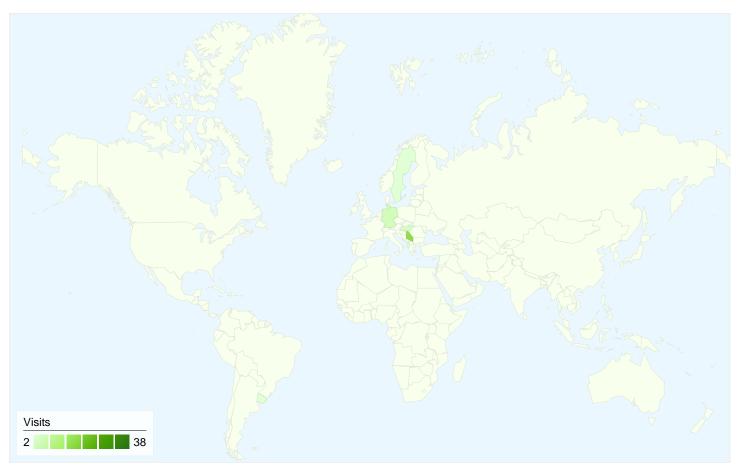

# www.bajsa.net Map Overlay

### 71 visits came from 7 countries/territories

#### Site Usage

| Visits<br>71<br>% of Site Total:<br>100.00% | Pages/Visit<br>2.42<br>Site Avg:<br>2.42 (0.00%) | <b>00:01:</b><br>Site Avg: | -           | % New Visits<br>50.70%<br>Site Avg:<br>50.70% (0.00%) | <b>43.66</b><br>Site Avg: | Bounce Rate<br>43.66%<br>Site Avg:<br>43.66% (0.00%) |  |
|---------------------------------------------|--------------------------------------------------|----------------------------|-------------|-------------------------------------------------------|---------------------------|------------------------------------------------------|--|
| Country/Territory                           |                                                  | Visits                     | Pages/Visit | Avg. Time on<br>Site                                  | % New Visits              | Bounce Rate                                          |  |
| (not set)                                   |                                                  | 38                         | 2.08        | 00:00:57                                              | 34.21%                    | 50.00%                                               |  |
| Serbia                                      |                                                  | 18                         | 3.33        | 00:03:17                                              | 66.67%                    | 27.78%                                               |  |
| Germany                                     |                                                  | 5                          | 3.20        | 00:00:59                                              | 20.00%                    | 0.00%                                                |  |
| Hungary                                     |                                                  | 4                          | 2.75        | 00:00:50                                              | 100.00%                   | 25.00%                                               |  |
| Uruguay                                     |                                                  | 2                          | 1.00        | 00:00:00                                              | 100.00%                   | 100.00%                                              |  |
| Sweden                                      |                                                  | 2                          | 1.00        | 00:00:00                                              | 100.00%                   | 100.00%                                              |  |
| Albania                                     |                                                  | 2                          | 1.00        | 00:00:00                                              | 100.00%                   | 100.00%                                              |  |
|                                             |                                                  |                            |             |                                                       |                           | 1 - 7 of 7                                           |  |