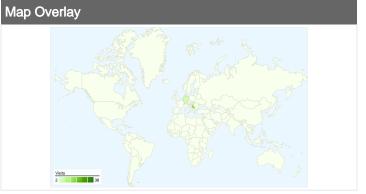

# www.bajsa.net Map Overlay

### 71 visits came from 7 countries/territories

#### Site Usage

| Visits<br>71<br>% of Site Total:<br>100.00% | Pages/Visit<br>2.42<br>Site Avg:<br>2.42 (0.00%) | <b>00:01:</b><br>Site Avg: | -           | % New Visits<br>50.70%<br>Site Avg:<br>50.70% (0.00%) | <b>43.66</b><br>Site Avg: | Bounce Rate<br>43.66%<br>Site Avg:<br>43.66% (0.00%) |  |
|---------------------------------------------|--------------------------------------------------|----------------------------|-------------|-------------------------------------------------------|---------------------------|------------------------------------------------------|--|
| Country/Territory                           |                                                  | Visits                     | Pages/Visit | Avg. Time on<br>Site                                  | % New Visits              | Bounce Rate                                          |  |
| (not set)                                   |                                                  | 38                         | 2.08        | 00:00:57                                              | 34.21%                    | 50.00%                                               |  |
| Serbia                                      |                                                  | 18                         | 3.33        | 00:03:17                                              | 66.67%                    | 27.78%                                               |  |
| Germany                                     |                                                  | 5                          | 3.20        | 00:00:59                                              | 20.00%                    | 0.00%                                                |  |
| Hungary                                     |                                                  | 4                          | 2.75        | 00:00:50                                              | 100.00%                   | 25.00%                                               |  |
| Uruguay                                     |                                                  | 2                          | 1.00        | 00:00:00                                              | 100.00%                   | 100.00%                                              |  |
| Sweden                                      |                                                  | 2                          | 1.00        | 00:00:00                                              | 100.00%                   | 100.00%                                              |  |
| Albania                                     |                                                  | 2                          | 1.00        | 00:00:00                                              | 100.00%                   | 100.00%                                              |  |
|                                             |                                                  |                            |             |                                                       |                           | 1 - 7 of 7                                           |  |