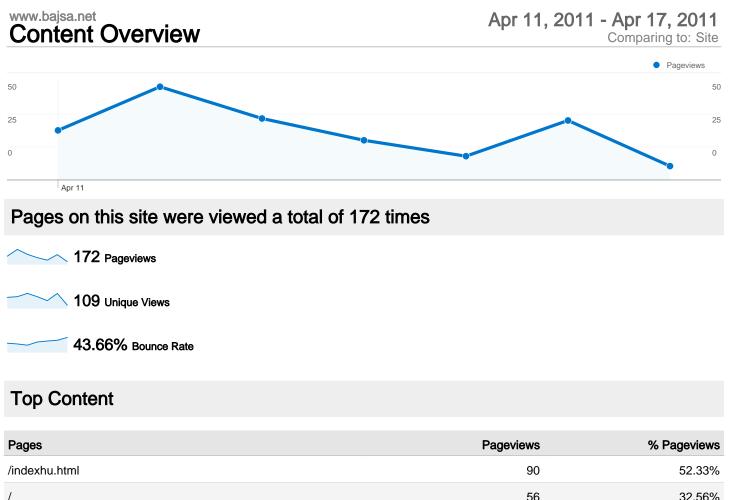

**Traffic Sources Overview** 

| Content Overview               |           |             |  |  |  |
|--------------------------------|-----------|-------------|--|--|--|
| Pages                          | Pageviews | % Pageviews |  |  |  |
| /indexhu.html                  | 90        | 52.33%      |  |  |  |
| 1                              | 56        | 32.56%      |  |  |  |
| /indexsr.html                  | 22        | 12.79%      |  |  |  |
| /index.html                    | 2         | 1.16%       |  |  |  |
| /translate_c?hl=en&sl=hu&tl=en | 1         | 0.58%       |  |  |  |

| 7                                                              | 50 | 52.5078 |
|----------------------------------------------------------------|----|---------|
| /indexsr.html                                                  | 22 | 12.79%  |
| /index.html                                                    | 2  | 1.16%   |
| /translate_c?hl=en&sl=hu&tl=en&u=http://www.bajsa.net/indexhu. | 1  | 0.58%   |