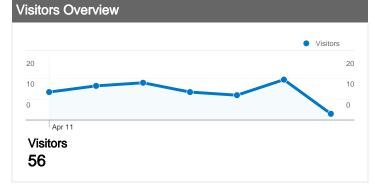

# Apr 11, 2011 - Apr 17, 2011 Comparing to: Site www.bajsa.net Dashboard 20 10 0 Apr 11 Site Usage **71** ∨isits 43.66% Bounce Rate 172 Pageviews 00:01:28 Avg. Time on Site

2.42 Pages/Visit





50.70% % New Visits

**Traffic Sources Overview** 



| Content Overview               |           |             |  |  |  |
|--------------------------------|-----------|-------------|--|--|--|
| Pages                          | Pageviews | % Pageviews |  |  |  |
| /indexhu.html                  | 90        | 52.33%      |  |  |  |
| 1                              | 56        | 32.56%      |  |  |  |
| /indexsr.html                  | 22        | 12.79%      |  |  |  |
| /index.html                    | 2         | 1.16%       |  |  |  |
| /translate_c?hl=en&sl=hu&tl=en | 1         | 0.58%       |  |  |  |

Visits

20

10

0

#### www.bajsa.net Visitors Overview

Comparing to: Site



### **Technical Profile**

| Browser           | Visits | % visits | Connection Speed | Visits | % vis