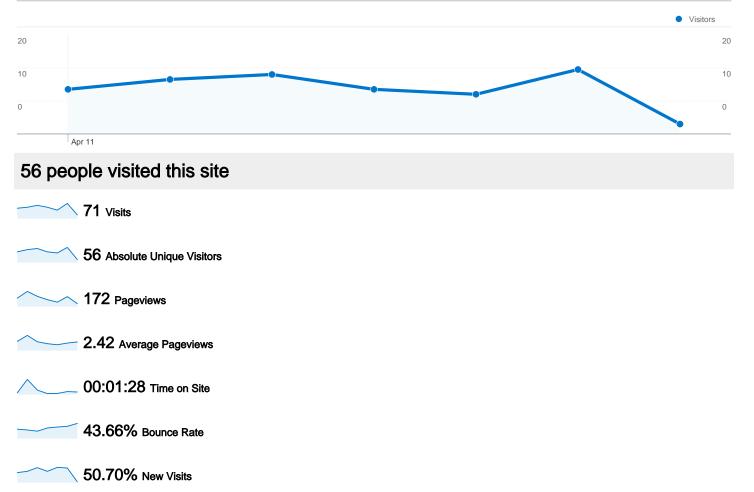

# Apr 11, 2011 - Apr 17, 2011 Comparing to: Site www.bajsa.net Dashboard 20 10 0 Apr 11 Site Usage **71** ∨isits 43.66% Bounce Rate 172 Pageviews 00:01:28 Avg. Time on Site

2.42 Pages/Visit

50.70% % New Visits

#### Site Usage

| Visits<br>71<br>% of Site Total:<br>100.00% | Pages/Visit<br>2.42<br>Site Avg:<br>2.42 (0.00%) | <b>00:01:</b><br>Site Avg: | -           | % New Visits<br>50.70%<br>Site Avg:<br>50.70% (0.00%) | <b>43.66</b><br>Site Avg: | Bounce Rate<br>43.66%<br>Site Avg:<br>43.66% (0.00%) |  |
|---------------------------------------------|--------------------------------------------------|----------------------------|-------------|-------------------------------------------------------|---------------------------|------------------------------------------------------|--|
| Country/Territory                           |                                                  | Visits                     | Pages/Visit | Avg. Time on<br>Site                                  | % New Visits              | Bounce Rate                                          |  |
| (not set)                                   |                                                  | 38                         | 2.08        | 00:00:57                                              | 34.21%                    | 50.00%                                               |  |
| Serbia                                      |                                                  | 18                         | 3.33        | 00:03:17                                              | 66.67%                    | 27.78%                                               |  |
| Germany                                     |                                                  | 5                          | 3.20        | 00:00:59                                              | 20.00%                    | 0.00%                                                |  |
| Hungary                                     |                                                  | 4                          | 2.75        | 00:00:50                                              | 100.00%                   | 25.00%                                               |  |
| Uruguay                                     |                                                  | 2                          | 1.00        | 00:00:00                                              | 100.00%                   | 100.00%                                              |  |
| Sweden                                      |                                                  | 2                          | 1.00        | 00:00:00                                              | 100.00%                   | 100.00%                                              |  |
| Albania                                     |                                                  | 2                          | 1.00        | 00:00:00                                              | 100.00%                   | 100.00%                                              |  |
|                                             |                                                  |                            |             |                                                       |                           | 1 - 7 of 7                                           |  |