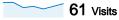

#### Site Usage

61 Visits

39.34% Bounce Rate

132 Pageviews

00:01:24 Avg. Time on Site

2.16 Pages/Visit

59.02% % New Visits

| Traffic Sources Overview |                                        |
|--------------------------|----------------------------------------|
|                          | Search Engines 41.00 (67.21%)          |
|                          | ■ Referring Sites<br>10.00 (16.39%)    |
|                          | ■ <b>Direct Traffic</b> 10.00 (16.39%) |
|                          |                                        |
|                          |                                        |

## 51 people visited this site

51 Absolute Unique Visitors

132 Pageviews

2.16 Average Pageviews

00:01:24 Time on Site

39.34% Bounce Rate

59.02% New Visits