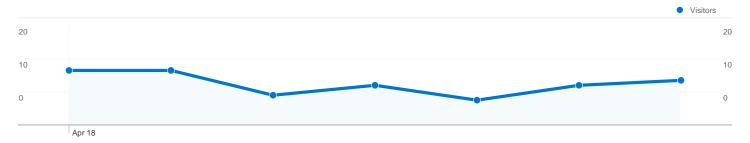

--|
|                          | Search Engines 41.00 (67.21%)          |
|                          | ■ Referring Sites<br>10.00 (16.39%)    |
|                          | ■ <b>Direct Traffic</b> 10.00 (16.39%) |
|                          |                                        |
|                          |                                        |

| Content Overview |           |             |  |  |
|------------------|-----------|-------------|--|--|
| Pages            | Pageviews | % Pageviews |  |  |
| /indexhu.html    | 52        | 39.39%      |  |  |
| 1                | 45        | 34.09%      |  |  |
| /indexsr.html    | 25        | 18.94%      |  |  |
| /indexde.html    | 4         | 3.03%       |  |  |
| /index.html      | 4         | 3.03%       |  |  |

Comparing to: Site



## 51 people visited this site



51 Absolute Unique Visitors

132 Pageviews

2.16 Average Pageviews

00:01:24 Time on Site

39.34% Bounce Rate

59.02% New Visits

#### **Technical Profile**

| Browser           | Visits | % visits |
|-------------------|--------|----------|
| Firefox           | 35     | 57.38%   |
| Chrome            | 13     | 21.31%   |
| Internet Explorer | 11     | 18.03%   |
| Opera             | 2      | 3.28%    |

| Connection Speed | Visits | % visits |
|------------------|--------|----------|
| Unknown          | 61     | 100.00%  |

Comparing to: Site



#### All traffic sources sent a total of 61 visits



16.39% Direct Traffic



16.39% Referring Sites



67.21% Search Engines

| Search Engines  |
|-----------------|
| 41.00 (67.21%)  |
| Referring Sites |