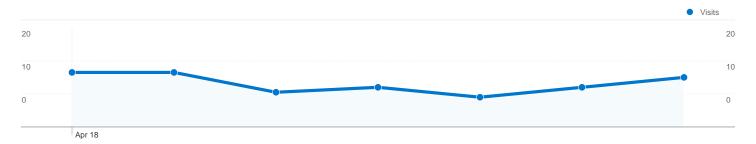

#### Site Usage

61 Visits

39.34% Bounce Rate

132 Pageviews

00:01:24 Avg. Time on Site

2.16 Pages/Visit

59.02% % New Visits

| Traffic Sources Overview |                                        |
|--------------------------|----------------------------------------|
|                          | Search Engines 41.00 (67.21%)          |
|                          | ■ Referring Sites<br>10.00 (16.39%)    |
|                          | ■ <b>Direct Traffic</b> 10.00 (16.39%) |
|                          |                                        |
|                          |                                        |