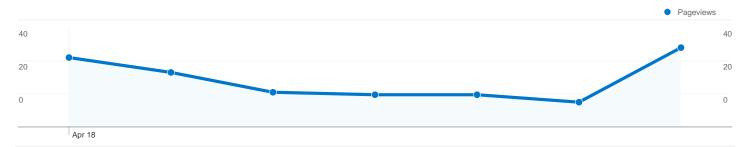

## 51 people visited this site

51 Absolute Unique Visitors

132 Pageviews

2.16 Average Pageviews

00:01:24 Time on Site

39.34% Bounce Rate

59.02% New Visits

### Pages on this site were viewed a total of 132 times

132 Pageviews

91 Unique Views

39.34% Bounce Rate