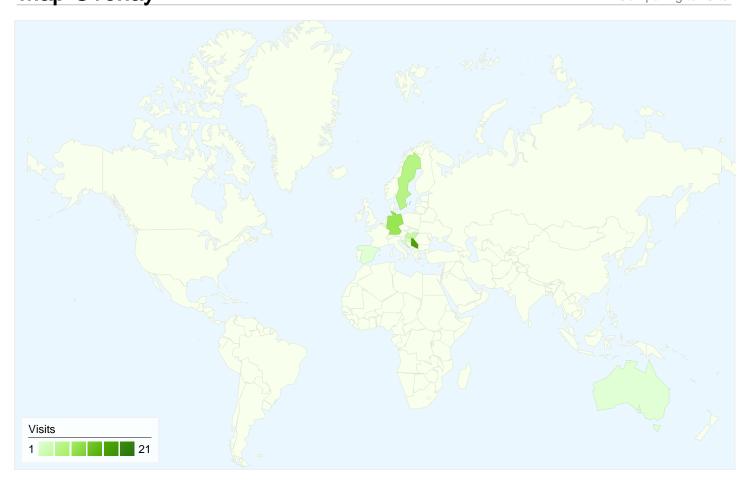

# 61 visits came from 9 countries/territories

| Site Usage                         |                                         |                         |             |                                                       |                               |             |
|------------------------------------|-----------------------------------------|-------------------------|-------------|-------------------------------------------------------|-------------------------------|-------------|
| Visits 61 % of Site Total: 100.00% | Pages/Visit 2.16 Site Avg: 2.16 (0.00%) | <b>00:01:</b> Site Avg: |             | % New Visits<br>59.02%<br>Site Avg:<br>59.02% (0.00%) | <b>39.34</b> Site Avg: 39.349 | %           |
| Country/Territory                  |                                         | Visits                  | Pages/Visit | Avg. Time on<br>Site                                  | % New Visits                  | Bounce Rate |
| (not set)                          |                                         | 21                      | 1.95        | 00:01:33                                              | 23.81%                        | 28.57%      |
| Serbia                             |                                         | 16                      | 2.62        | 00:00:44                                              | 93.75%                        | 43.75%      |
| Germany                            |                                         | 9                       | 2.11        | 00:02:13                                              | 22.22%                        | 22.22%      |
| Sweden                             |                                         | 6                       | 1.17        | 00:00:05                                              | 100.00%                       | 83.33%      |
| Hungary                            |                                         | 4                       | 3.25        | 00:02:32                                              | 100.00%                       | 25.00%      |
| Croatia                            |                                         | 2                       | 2.00        | 00:04:32                                              | 50.00%                        | 50.00%      |
| Australia                          |                                         | 1                       | 4.00        | 00:01:18                                              | 100.00%                       | 0.00%       |
| Belgium                            |                                         | 1                       | 1.00        | 00:00:00                                              | 100.00%                       | 100.00%     |
| Spain                              |                                         | 1                       | 1.00        | 00:00:00                                              | 100.00%                       | 100.00%     |