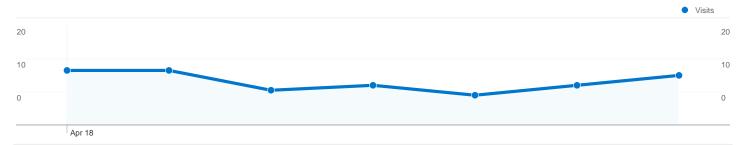

# 61 visits came from 9 countries/territories

| Site Usage                         |                                         |                         |             |                                                       |                               |             |
|------------------------------------|-----------------------------------------|-------------------------|-------------|-------------------------------------------------------|-------------------------------|-------------|
| Visits 61 % of Site Total: 100.00% | Pages/Visit 2.16 Site Avg: 2.16 (0.00%) | <b>00:01:</b> Site Avg: |             | % New Visits<br>59.02%<br>Site Avg:<br>59.02% (0.00%) | <b>39.34</b> Site Avg: 39.349 | %           |
| Country/Territory                  |                                         | Visits                  | Pages/Visit | Avg. Time on<br>Site                                  | % New Visits                  | Bounce Rate |
| (not set)                          |                                         | 21                      | 1.95        | 00:01:33                                              | 23.81%                        | 28.57%      |
| Serbia                             |                                         | 16                      | 2.62        | 00:00:44                                              | 93.75%                        | 43.75%      |
| Germany                            |                                         | 9                       | 2.11        | 00:02:13                                              | 22.22%                        | 22.22%      |
| Sweden                             |                                         | 6                       | 1.17        | 00:00:05                                              | 100.00%                       | 83.33%      |
| Hungary                            |                                         | 4                       | 3.25        | 00:02:32                                              | 100.00%                       | 25.00%      |
| Croatia                            |                                         | 2                       | 2.00        | 00:04:32                                              | 50.00%                        | 50.00%      |
| Australia                          |                                         | 1                       | 4.00        | 00:01:18                                              | 100.00%                       | 0.00%       |
| Belgium                            |                                         | 1                       | 1.00        | 00:00:00                                              | 100.00%                       | 100.00%     |
| Spain                              |                                         | 1                       | 1.00        | 00:00:00                                              | 100.00%                       | 100.00%     |