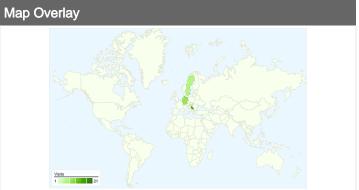

# 61 visits came from 9 countries/territories

| Site Usage                         |                                         |                         |             |                                                       |                               |             |
|------------------------------------|-----------------------------------------|-------------------------|-------------|-------------------------------------------------------|-------------------------------|-------------|
| Visits 61 % of Site Total: 100.00% | Pages/Visit 2.16 Site Avg: 2.16 (0.00%) | <b>00:01:</b> Site Avg: |             | % New Visits<br>59.02%<br>Site Avg:<br>59.02% (0.00%) | <b>39.34</b> Site Avg: 39.349 | %           |
| Country/Territory                  |                                         | Visits                  | Pages/Visit | Avg. Time on<br>Site                                  | % New Visits                  | Bounce Rate |
| (not set)                          |                                         | 21                      | 1.95        | 00:01:33                                              | 23.81%                        | 28.57%      |
| Serbia                             |                                         | 16                      | 2.62        | 00:00:44                                              | 93.75%                        | 43.75%      |
| Germany                            |                                         | 9                       | 2.11        | 00:02:13                                              | 22.22%                        | 22.22%      |
| Sweden                             |                                         | 6                       | 1.17        | 00:00:05                                              | 100.00%                       | 83.33%      |
| Hungary                            |                                         | 4                       | 3.25        | 00:02:32                                              | 100.00%                       | 25.00%      |
| Croatia                            |                                         | 2                       | 2.00        | 00:04:32                                              | 50.00%                        | 50.00%      |
| Australia                          |                                         | 1                       | 4.00        | 00:01:18                                              | 100.00%                       | 0.00%       |
| Belgium                            |                                         | 1                       | 1.00        | 00:00:00                                              | 100.00%                       | 100.00%     |
| Spain                              |                                         | 1                       | 1.00        | 00:00:00                                              | 100.00%                       | 100.00%     |