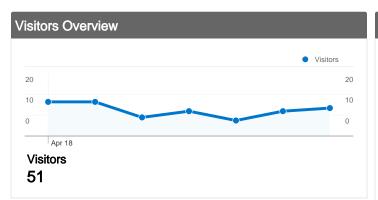

## 51 people visited this site

51 Absolute Unique Visitors

132 Pageviews

2.16 Average Pageviews

00:01:24 Time on Site

39.34% Bounce Rate

59.02% New Visits