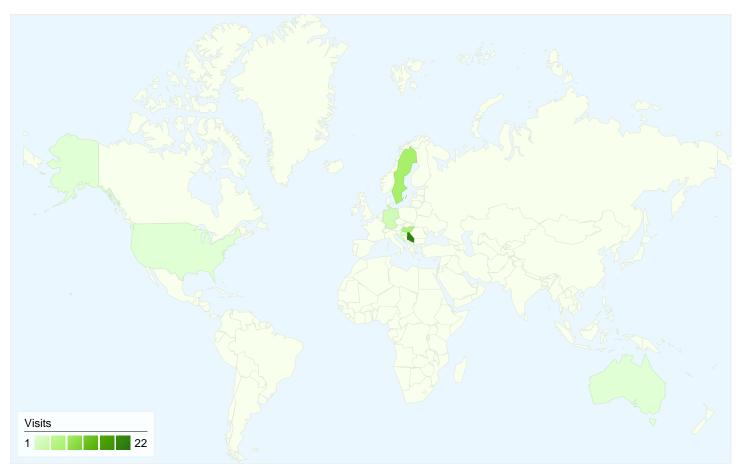

## www.bajsa.net Map Overlay

## 64 visits came from 8 countries/territories

#### Site Usage

| Visits<br>64<br>% of Site Total:<br>100.00% | Pages/Visit<br>2.58<br>Site Avg:<br>2.58 (0.00%) | Avg. Time on Site<br>00:01:39<br>Site Avg:<br>00:01:39 (0.00%) |             | % New Visits<br>70.31%<br>Site Avg:<br>70.31% (0.00%) | <b>39.06</b><br>Site Avg: | Bounce Rate<br>39.06%<br>Site Avg:<br>39.06% (0.00%) |  |
|---------------------------------------------|--------------------------------------------------|----------------------------------------------------------------|-------------|-------------------------------------------------------|---------------------------|------------------------------------------------------|--|
| Country/Territory                           |                                                  | Visits                                                         | Pages/Visit | Avg. Time on<br>Site                                  | % New Visits              | Bounce Rate                                          |  |
| (not set)                                   |                                                  | 22                                                             | 2.73        | 00:02:46                                              | 45.45%                    | 27.27%                                               |  |
| Serbia                                      |                                                  | 21                                                             | 2.14        | 00:00:56                                              | 85.71%                    | 47.62%                                               |  |
| Sweden                                      |                                                  | 8                                                              | 1.62        | 00:00:46                                              | 87.50%                    | 62.50%                                               |  |
| Hungary                                     |                                                  | 7                                                              | 2.57        | 00:01:54                                              | 100.00%                   | 28.57%                                               |  |
| Germany                                     |                                                  | 3                                                              | 8.33        | 00:02:06                                              | 0.00%                     | 0.00%                                                |  |
| Australia                                   |                                                  | 1                                                              | 2.00        | 00:00:04                                              | 100.00%                   | 0.00%                                                |  |
| Croatia                                     |                                                  | 1                                                              | 1.00        | 00:00:00                                              | 100.00%                   | 100.00%                                              |  |
| United States                               |                                                  | 1                                                              | 1.00        | 00:00:00                                              | 100.00%                   | 100.00%                                              |  |
|                                             |                                                  |                                                                |             |                                                       |                           | 1 - 8 of 8                                           |  |