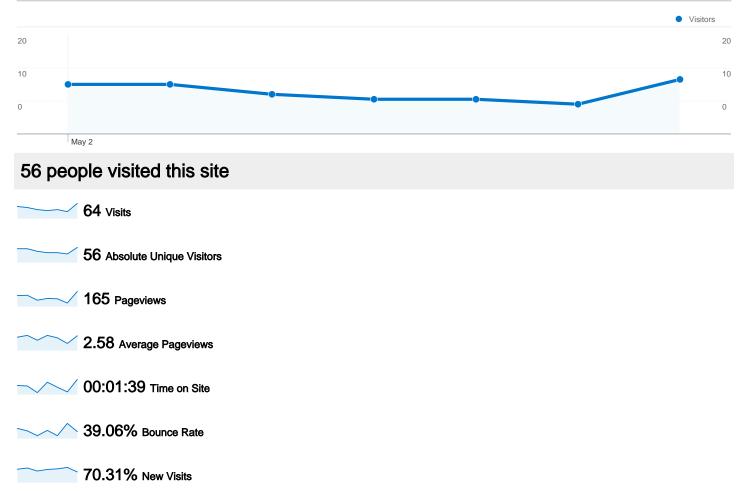

## www.bajsa.net Visitors Overview

#### Site Usage

| Visits<br>64<br>% of Site Total:<br>100.00% | Pages/Visit<br>2.58<br>Site Avg:<br>2.58 (0.00%) | Avg. Time on Site<br>00:01:39<br>Site Avg:<br>00:01:39 (0.00%) |             | % New Visits<br>70.31%<br>Site Avg:<br>70.31% (0.00%) | <b>39.06</b><br>Site Avg: | Bounce Rate<br>39.06%<br>Site Avg:<br>39.06% (0.00%) |  |
|---------------------------------------------|--------------------------------------------------|----------------------------------------------------------------|-------------|-------------------------------------------------------|---------------------------|------------------------------------------------------|--|
| Country/Territory                           |                                                  | Visits                                                         | Pages/Visit | Avg. Time on<br>Site                                  | % New Visits              | Bounce Rate                                          |  |
| (not set)                                   |                                                  | 22                                                             | 2.73        | 00:02:46                                              | 45.45%                    | 27.27%                                               |  |
| Serbia                                      |                                                  | 21                                                             | 2.14        | 00:00:56                                              | 85.71%                    | 47.62%                                               |  |
| Sweden                                      |                                                  | 8                                                              | 1.62        | 00:00:46                                              | 87.50%                    | 62.50%                                               |  |
| Hungary                                     |                                                  | 7                                                              | 2.57        | 00:01:54                                              | 100.00%                   | 28.57%                                               |  |
| Germany                                     |                                                  | 3                                                              | 8.33        | 00:02:06                                              | 0.00%                     | 0.00%                                                |  |
| Australia                                   |                                                  | 1                                                              | 2.00        | 00:00:04                                              | 100.00%                   | 0.00%                                                |  |
| Croatia                                     |                                                  | 1                                                              | 1.00        | 00:00:00                                              | 100.00%                   | 100.00%                                              |  |
| United States                               |                                                  | 1                                                              | 1.00        | 00:00:00                                              | 100.00%                   | 100.00%                                              |  |
|                                             |                                                  |                                                                |             |                                                       |                           | 1 - 8 of 8                                           |  |