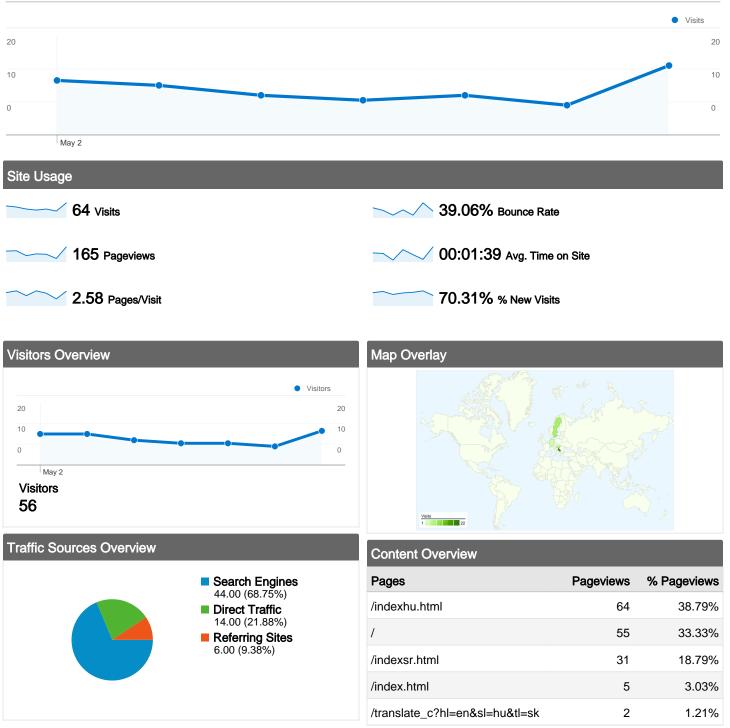

## www.bajsa.net Dashboard

#### Site Usage

| Visits<br>64<br>% of Site Total:<br>100.00% | Pages/Visit<br>2.58<br>Site Avg:<br>2.58 (0.00%) | Avg. Time on Site<br>00:01:39<br>Site Avg:<br>00:01:39 (0.00%) |             | % New Visits<br>70.31%<br>Site Avg:<br>70.31% (0.00%) | <b>39.06</b><br>Site Avg: | Bounce Rate<br>39.06%<br>Site Avg:<br>39.06% (0.00%) |  |
|---------------------------------------------|--------------------------------------------------|----------------------------------------------------------------|-------------|-------------------------------------------------------|---------------------------|------------------------------------------------------|--|
| Country/Territory                           |                                                  | Visits                                                         | Pages/Visit | Avg. Time on<br>Site                                  | % New Visits              | Bounce Rate                                          |  |
| (not set)                                   |                                                  | 22                                                             | 2.73        | 00:02:46                                              | 45.45%                    | 27.27%                                               |  |
| Serbia                                      |                                                  | 21                                                             | 2.14        | 00:00:56                                              | 85.71%                    | 47.62%                                               |  |
| Sweden                                      |                                                  | 8                                                              | 1.62        | 00:00:46                                              | 87.50%                    | 62.50%                                               |  |
| Hungary                                     |                                                  | 7                                                              | 2.57        | 00:01:54                                              | 100.00%                   | 28.57%                                               |  |
| Germany                                     |                                                  | 3                                                              | 8.33        | 00:02:06                                              | 0.00%                     | 0.00%                                                |  |
| Australia                                   |                                                  | 1                                                              | 2.00        | 00:00:04                                              | 100.00%                   | 0.00%                                                |  |
| Croatia                                     |                                                  | 1                                                              | 1.00        | 00:00:00                                              | 100.00%                   | 100.00%                                              |  |
| United States                               |                                                  | 1                                                              | 1.00        | 00:00:00                                              | 100.00%                   | 100.00%                                              |  |
|                                             |                                                  |                                                                |             |                                                       |                           | 1 - 8 of 8                                           |  |

#### www.bajsa.net Traffic Sources Overview

Comparing to: Site

9.38% Referring Sites

 $\checkmark 68.75\%$  Search Engines

# www.bajsa.net Content Overview

| Pages                                                           | Pageviews | % Pageviews |
|-----------------------------------------------------------------|-----------|-------------|
| /indexhu.html                                                   | 64        | 38.79%      |
| /                                                               | 55        | 33.33%      |
| /indexsr.html                                                   | 31        | 18.79%      |
| /index.html                                                     | 5         | 3.03%       |
| /translate_c?hl=en&sl=hu&tl=sk&u=http://www.bajsa.net/indexsr.h | 2         | 1.21%       |