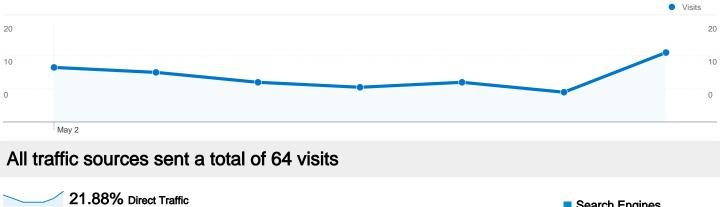

#### www.bajsa.net Traffic Sources Overview

Comparing to: Site

9.38% Referring Sites

 $\checkmark 68.75\%$  Search Engines

#### **Top Traffic Sources**

| Sources                    | Visits | % visits | Keywords         | Visits | % visits |
|----------------------------|--------|----------|------------------|--------|----------|
| google (organic)           | 42     | 65.62%   | bajsa            | 22     | 50.00%   |
| (direct) ((none))          | 14     | 21.88%   | bajša            | 9      | 20.45%   |
| facebook.com (referral)    | 2      | 3.12%    | bajsa honlapja   | 3      | 6.82%    |
| vajdasag.lap.hu (referral) | 2      | 3.12%    | bajsa in serbien | 2      | 4.55%    |
| ask (organic)              | 1      | 1.56%    | bajsa net        | 2      | 4.55%    |