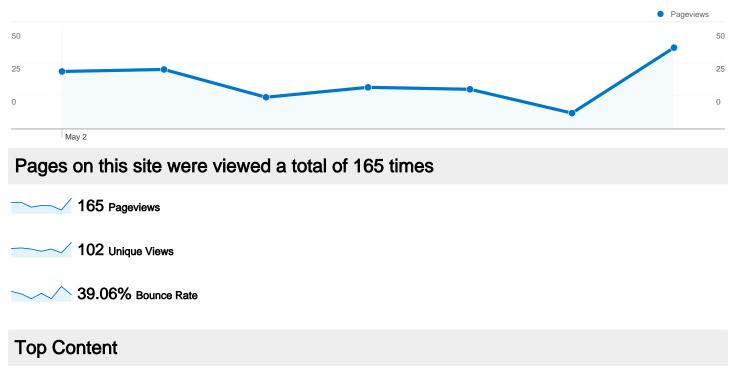

# www.bajsa.net Content Overview

| Pages                                                           | Pageviews | % Pageviews |
|-----------------------------------------------------------------|-----------|-------------|
| /indexhu.html                                                   | 64        | 38.79%      |
| /                                                               | 55        | 33.33%      |
| /indexsr.html                                                   | 31        | 18.79%      |
| /index.html                                                     | 5         | 3.03%       |
| /translate_c?hl=en&sl=hu&tl=sk&u=http://www.bajsa.net/indexsr.h | 2         | 1.21%       |