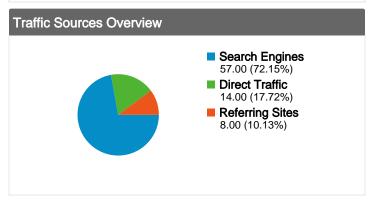

#### All traffic sources sent a total of 79 visits

### **Top Traffic Sources**

| Sources                  | Visits | % visits | Key  |
|--------------------------|--------|----------|------|
| google (organic)         | 54     | 68.35%   | bajs |
| (direct) ((none))        | 14     | 17.72%   | bajš |
| www.acessa.me (referral) | 3      | 3.80%    | bajs |
| yahoo (organic)          | 3      | 3.80%    | bajs |
| admin.quit.se (referral) | 1      | 1.27%    | bajs |