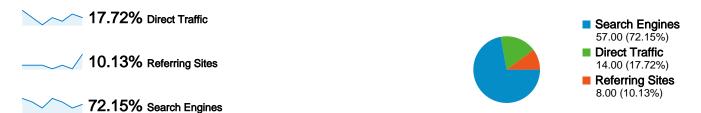

### **Top Traffic Sources**

| Sources                  | Visits | % visits | Key  |
|--------------------------|--------|----------|------|
| google (organic)         | 54     | 68.35%   | bajs |
| (direct) ((none))        | 14     | 17.72%   | bajš |
| www.acessa.me (referral) | 3      | 3.80%    | bajs |
| yahoo (organic)          | 3      | 3.80%    | bajs |
| admin.quit.se (referral) | 1      | 1.27%    | bajs |