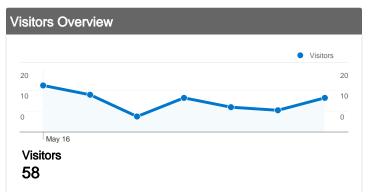

# 58 people visited this site

√ 58 Absolute Unique Visitors

190 Pageviews

2.41 Average Pageviews

00:02:11 Time on Site

44.30% Bounce Rate

46.84% New Visits