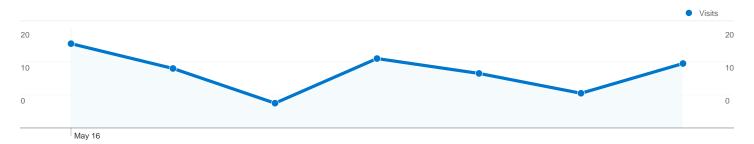

### Site Usage

**79** Visits

44.30% Bounce Rate

190 Pageviews

2.41 Pages/Visit

46.84% % New Visits

| Content Overview |           |             |
|------------------|-----------|-------------|
| Pages            | Pageviews | % Pageviews |
| /indexhu.html    | 85        | 44.74%      |
| 1                | 69        | 36.32%      |
| /indexsr.html    | 26        | 13.68%      |
| /index.html      | 4         | 2.11%       |
| /indexde.html    | 4         | 2.11%       |