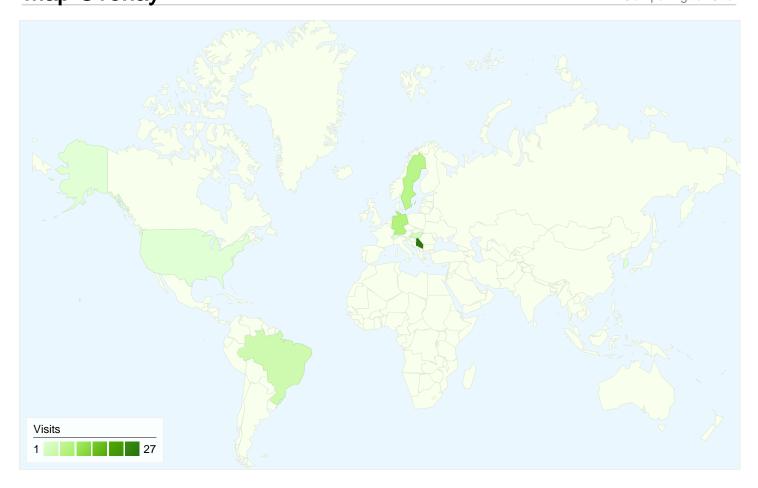

# 79 visits came from 10 countries/territories

| Visits 79 % of Site Total: 100.00% | Pages/Visit 2.41 Site Avg: 2.41 (0.00%) | <b>00:02:</b><br>Site Avg: |             | % New Visits<br>48.10%<br>Site Avg:<br>46.84% (2.70%) | <b>Bounce 44.30</b> Site Avg: 44.30 | %           |
|------------------------------------|-----------------------------------------|----------------------------|-------------|-------------------------------------------------------|-------------------------------------|-------------|
| Country/Territory                  |                                         | Visits                     | Pages/Visit | Avg. Time on Site                                     | % New Visits                        | Bounce Rate |
| Serbia                             |                                         | 27                         | 2.33        | 00:02:30                                              | 51.85%                              | 44.44%      |
| (not set)                          |                                         | 26                         | 2.38        | 00:02:32                                              | 26.92%                              | 23.08%      |
| Germany                            |                                         | 8                          | 3.62        | 00:01:26                                              | 37.50%                              | 25.00%      |
| Sweden                             |                                         | 7                          | 1.29        | 00:00:04                                              | 85.71%                              | 71.43%      |
| Brazil                             |                                         | 4                          | 1.00        | 00:00:00                                              | 25.00%                              | 100.00%     |
| Hungary                            |                                         | 3                          | 6.33        | 00:09:15                                              | 100.00%                             | 66.67%      |
| Slovenia                           |                                         | 1                          | 1.00        | 00:00:00                                              | 100.00%                             | 100.00%     |
| Switzerland                        |                                         | 1                          | 1.00        | 00:00:00                                              | 100.00%                             | 100.00%     |
| South Korea                        |                                         | 1                          | 1.00        | 00:00:00                                              | 100.00%                             | 100.00%     |

| United States | 1 | 1.00 | 00:00:00 | 100.00% | 100.00%      |
|---------------|---|------|----------|---------|--------------|
|               |   |      |          |         | 1 - 10 of 10 |

Comparing to: Site