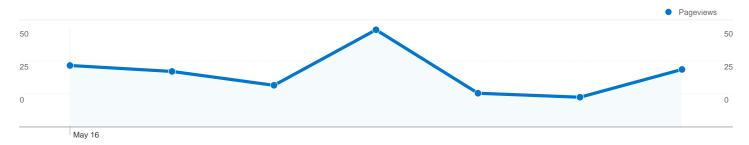

# Pages on this site were viewed a total of 190 times

190 Pageviews

115 Unique Views

44.30% Bounce Rate