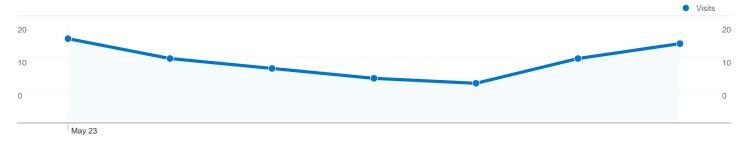

# Pages on this site were viewed a total of 174 times

174 Pageviews

126 Unique Views

**52.87%** Bounce Rate