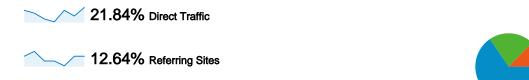

| Connection Speed | Visits | % visits |
|------------------|--------|----------|
| Unknown          | 87     | 100.00%  |

Search Engines 57.00 (65.52%)
Direct Traffic

19.00 (21.84%)

Referring Sites
11.00 (12.64%)

#### All traffic sources sent a total of 87 visits

65.52% Search Engines

## **Top Traffic Sources**

| Sources                     | Visits | % visits |
|-----------------------------|--------|----------|
| google (organic)            | 51     | 58.62%   |
| (direct) ((none))           | 19     | 21.84%   |
| yahoo (organic)             | 3      | 3.45%    |
| hu.wikipedia.org (referral) | 2      | 2.30%    |
| search (organic)            | 2      | 2.30%    |