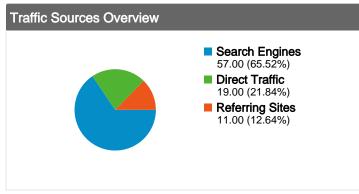

| Connection Speed | Visits | % visits |
|------------------|--------|----------|
| Unknown          | 87     | 100.00%  |

Search Engines 57.00 (65.52%)
Direct Traffic

19.00 (21.84%)

Referring Sites
11.00 (12.64%)

#### All traffic sources sent a total of 87 visits

65.52% Search Engines