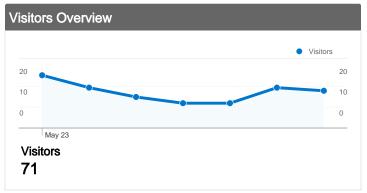

# 71 people visited this site

71 Absolute Unique Visitors

174 Pageviews

2.00 Average Pageviews

00:01:36 Time on Site

**52.87%** Bounce Rate

**56.32%** New Visits