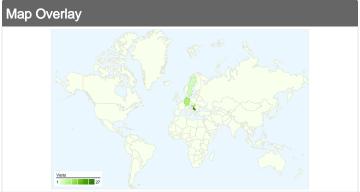

# 87 visits came from 14 countries/territories

| Site Usage                         |                                                  |                         |             |                                                       |                                     |             |
|------------------------------------|--------------------------------------------------|-------------------------|-------------|-------------------------------------------------------|-------------------------------------|-------------|
| Visits 87 % of Site Total: 100.00% | Pages/Visit<br>2.00<br>Site Avg:<br>2.00 (0.00%) | <b>00:01:</b> Site Avg: |             | % New Visits<br>56.32%<br>Site Avg:<br>56.32% (0.00%) | <b>52.87</b> Site Avg: <b>52.87</b> | %           |
| Country/Territory                  |                                                  | Visits                  | Pages/Visit | Avg. Time on Site                                     | % New Visits                        | Bounce Rate |
| (not set)                          |                                                  | 27                      | 2.11        | 00:02:48                                              | 33.33%                              | 37.04%      |
| Serbia                             |                                                  | 25                      | 1.88        | 00:00:15                                              | 64.00%                              | 44.00%      |
| Hungary                            |                                                  | 10                      | 2.60        | 00:03:39                                              | 90.00%                              | 70.00%      |
| Germany                            |                                                  | 9                       | 2.56        | 00:02:06                                              | 22.22%                              | 44.44%      |
| Sweden                             |                                                  | 3                       | 1.00        | 00:00:00                                              | 66.67%                              | 100.00%     |
| China                              |                                                  | 2                       | 1.00        | 00:00:00                                              | 100.00%                             | 100.00%     |
| Brazil                             |                                                  | 2                       | 1.00        | 00:00:00                                              | 0.00%                               | 100.00%     |
| Finland                            |                                                  | 2                       | 1.00        | 00:00:00                                              | 100.00%                             | 100.00%     |
| Russia                             |                                                  | 2                       | 2.00        | 00:00:14                                              | 100.00%                             | 50.00%      |

| Australia | 1 | 4.00 | 00:00:48 | 100.00% | 0.00%        |
|-----------|---|------|----------|---------|--------------|
|           |   |      |          |         | 1 - 10 of 14 |