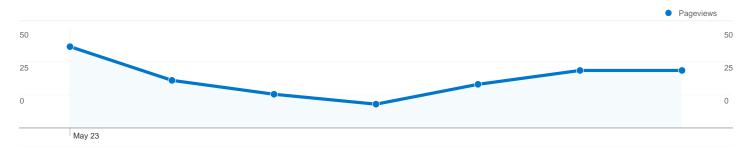

# Pages on this site were viewed a total of 174 times

174 Pageviews

126 Unique Views

**52.87%** Bounce Rate