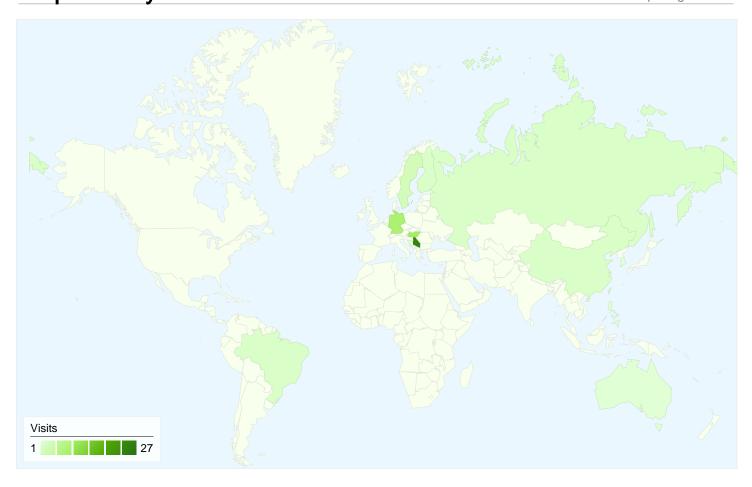

# 87 visits came from 14 countries/territories

| Site Usage                         |                                                  |                         |             |                                                       |                                     |             |
|------------------------------------|--------------------------------------------------|-------------------------|-------------|-------------------------------------------------------|-------------------------------------|-------------|
| Visits 87 % of Site Total: 100.00% | Pages/Visit<br>2.00<br>Site Avg:<br>2.00 (0.00%) | <b>00:01:</b> Site Avg: |             | % New Visits<br>56.32%<br>Site Avg:<br>56.32% (0.00%) | <b>52.87</b> Site Avg: <b>52.87</b> | %           |
| Country/Territory                  |                                                  | Visits                  | Pages/Visit | Avg. Time on Site                                     | % New Visits                        | Bounce Rate |
| (not set)                          |                                                  | 27                      | 2.11        | 00:02:48                                              | 33.33%                              | 37.04%      |
| Serbia                             |                                                  | 25                      | 1.88        | 00:00:15                                              | 64.00%                              | 44.00%      |
| Hungary                            |                                                  | 10                      | 2.60        | 00:03:39                                              | 90.00%                              | 70.00%      |
| Germany                            |                                                  | 9                       | 2.56        | 00:02:06                                              | 22.22%                              | 44.44%      |
| Sweden                             |                                                  | 3                       | 1.00        | 00:00:00                                              | 66.67%                              | 100.00%     |
| China                              |                                                  | 2                       | 1.00        | 00:00:00                                              | 100.00%                             | 100.00%     |
| Brazil                             |                                                  | 2                       | 1.00        | 00:00:00                                              | 0.00%                               | 100.00%     |
| Finland                            |                                                  | 2                       | 1.00        | 00:00:00                                              | 100.00%                             | 100.00%     |
| Russia                             |                                                  | 2                       | 2.00        | 00:00:14                                              | 100.00%                             | 50.00%      |

| Australia | 1 | 4.00 | 00:00:48 | 100.00% | 0.00%        |
|-----------|---|------|----------|---------|--------------|
|           |   |      |          |         | 1 - 10 of 14 |