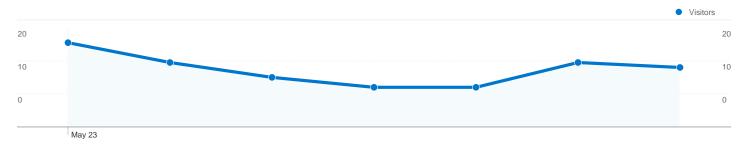

### Site Usage

**87** Visits

52.87% Bounce Rate

174 Pageviews

00:01:36 Avg. Time on Site

2.00 Pages/Visit

56.32% % New Visits

| Content Overview |           |             |
|------------------|-----------|-------------|
| Pages            | Pageviews | % Pageviews |
| /indexhu.html    | 72        | 41.38%      |
| /                | 53        | 30.46%      |
| /indexsr.html    | 32        | 18.39%      |
| /indexde.html    | 7         | 4.02%       |
| /index.html      | 4         | 2.30%       |

# 71 people visited this site

71 Absolute Unique Visitors

174 Pageviews

2.00 Average Pageviews

00:01:36 Time on Site

**52.87%** Bounce Rate

**56.32%** New Visits