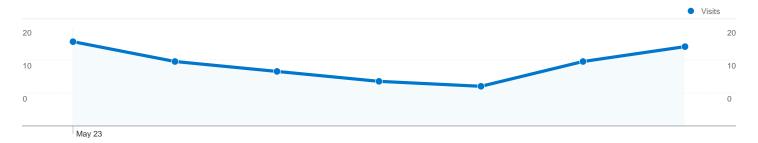

### Site Usage

**87** Visits

52.87% Bounce Rate

174 Pageviews

00:01:36 Avg. Time on Site

2.00 Pages/Visit

56.32% % New Visits

| Content Overview |           |             |
|------------------|-----------|-------------|
| Pages            | Pageviews | % Pageviews |
| /indexhu.html    | 72        | 41.38%      |
| /                | 53        | 30.46%      |
| /indexsr.html    | 32        | 18.39%      |
| /indexde.html    | 7         | 4.02%       |
| /index.html      | 4         | 2.30%       |

# 71 people visited this site

71 Absolute Unique Visitors

174 Pageviews

2.00 Average Pageviews

00:01:36 Time on Site

**52.87%** Bounce Rate

**56.32%** New Visits