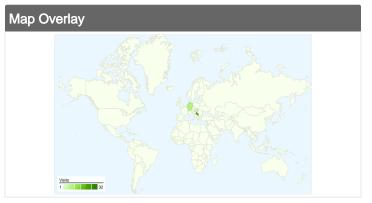

## 76 visits came from 9 countries/territories

| Visits 76 % of Site Total: 100.00% | Pages/Visit<br>2.87<br>Site Avg:<br>2.87 (0.00%) | <b>00:02</b> :<br>Site Avg: |             | % New Visits<br>61.84%<br>Site Avg:<br>61.84% (0.00%) | <b>35.53</b> Site Avg: 35.53% | %           |
|------------------------------------|--------------------------------------------------|-----------------------------|-------------|-------------------------------------------------------|-------------------------------|-------------|
| Country/Territory                  |                                                  | Visits                      | Pages/Visit | Avg. Time on<br>Site                                  | % New Visits                  | Bounce Rate |
| (not set)                          |                                                  | 32                          | 2.94        | 00:02:37                                              | 46.88%                        | 34.38%      |
| Serbia                             |                                                  | 24                          | 2.42        | 00:01:26                                              | 75.00%                        | 33.33%      |
| Germany                            |                                                  | 9                           | 3.67        | 00:03:25                                              | 44.44%                        | 22.22%      |
| Hungary                            |                                                  | 5                           | 1.60        | 00:00:50                                              | 100.00%                       | 40.00%      |
| Slovakia                           |                                                  | 2                           | 7.00        | 00:03:59                                              | 100.00%                       | 50.00%      |
| Brazil                             |                                                  | 1                           | 1.00        | 00:00:00                                              | 0.00%                         | 100.00%     |
| Sweden                             |                                                  | 1                           | 1.00        | 00:00:00                                              | 100.00%                       | 100.00%     |
| Romania                            |                                                  | 1                           | 1.00        | 00:00:00                                              | 100.00%                       | 100.00%     |
| United States                      |                                                  | 1                           | 8.00        | 00:09:25                                              | 100.00%                       | 0.00%       |