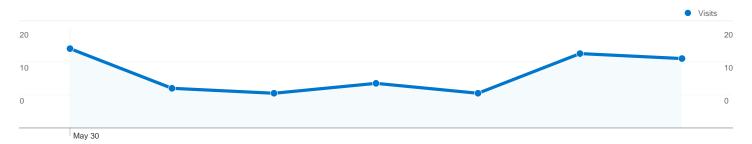

#### Site Usage

76 Visits

35.53% Bounce Rate

218 Pageviews

00:02:14 Avg. Time on Site

2.87 Pages/Visit

61.84% % New Visits

## 64 people visited this site

64 Absolute Unique Visitors

218 Pageviews

2.87 Average Pageviews

00:02:14 Time on Site

35.53% Bounce Rate

61.84% New Visits