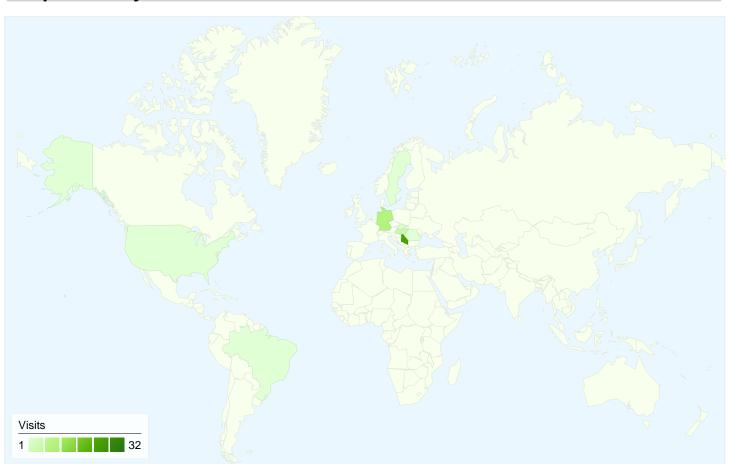

## 76 visits came from 9 countries/territories

| Visits 76 % of Site Total: 100.00% | Pages/Visit<br>2.87<br>Site Avg:<br>2.87 (0.00%) | <b>00:02</b> :<br>Site Avg: |             | % New Visits<br>61.84%<br>Site Avg:<br>61.84% (0.00%) | <b>35.53</b> Site Avg: 35.53% | %           |
|------------------------------------|--------------------------------------------------|-----------------------------|-------------|-------------------------------------------------------|-------------------------------|-------------|
| Country/Territory                  |                                                  | Visits                      | Pages/Visit | Avg. Time on<br>Site                                  | % New Visits                  | Bounce Rate |
| (not set)                          |                                                  | 32                          | 2.94        | 00:02:37                                              | 46.88%                        | 34.38%      |
| Serbia                             |                                                  | 24                          | 2.42        | 00:01:26                                              | 75.00%                        | 33.33%      |
| Germany                            |                                                  | 9                           | 3.67        | 00:03:25                                              | 44.44%                        | 22.22%      |
| Hungary                            |                                                  | 5                           | 1.60        | 00:00:50                                              | 100.00%                       | 40.00%      |
| Slovakia                           |                                                  | 2                           | 7.00        | 00:03:59                                              | 100.00%                       | 50.00%      |
| Brazil                             |                                                  | 1                           | 1.00        | 00:00:00                                              | 0.00%                         | 100.00%     |
| Sweden                             |                                                  | 1                           | 1.00        | 00:00:00                                              | 100.00%                       | 100.00%     |
| Romania                            |                                                  | 1                           | 1.00        | 00:00:00                                              | 100.00%                       | 100.00%     |
| United States                      |                                                  | 1                           | 8.00        | 00:09:25                                              | 100.00%                       | 0.00%       |