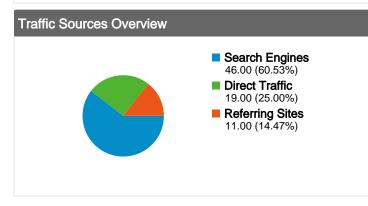

#### All traffic sources sent a total of 76 visits

25.00% Direct Traffic

- 14.47% Referring Sites

60.53% Search Engines

| Search Engines  |
|-----------------|
| 46.00 (60.53%)  |
| Direct Traffic  |
| 19.00 (25.00%)  |
| Referring Sites |
| 11.00 (14.47%)  |
|                 |

## **Top Traffic Sources**

| Sources                        | Visits | % visits |
|--------------------------------|--------|----------|
| google (organic)               | 40     | 52.63%   |
| (direct) ((none))              | 19     | 25.00%   |
| yahoo (organic)                | 4      | 5.26%    |
| fxtina.blogspot.com (referral) | 3      | 3.95%    |
| search (organic)               | 2      | 2.63%    |