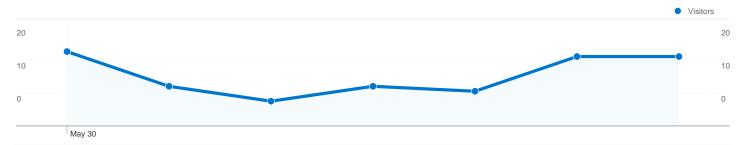

# Visitors Overview Visitors 20 20 10 **Visitors** 64

| Content Overview              |           |             |  |  |
|-------------------------------|-----------|-------------|--|--|
| Pages                         | Pageviews | % Pageviews |  |  |
| /indexhu.html                 | 93        | 42.66%      |  |  |
| 1                             | 63        | 28.90%      |  |  |
| /indexsr.html                 | 34        | 15.60%      |  |  |
| /translate_c?hl=en&prev=hp&ru | 9         | 4.13%       |  |  |
| /index.html                   | 7         | 3.21%       |  |  |

## 64 people visited this site

64 Absolute Unique Visitors

218 Pageviews

2.87 Average Pageviews

00:02:14 Time on Site

35.53% Bounce Rate

61.84% New Visits