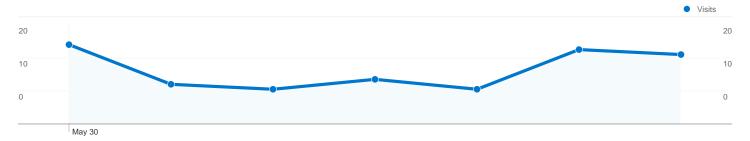

# Visitors Overview Visitors 20 20 10 **Visitors** 64

| Content Overview              |           |             |  |  |
|-------------------------------|-----------|-------------|--|--|
| Pages                         | Pageviews | % Pageviews |  |  |
| /indexhu.html                 | 93        | 42.66%      |  |  |
| 1                             | 63        | 28.90%      |  |  |
| /indexsr.html                 | 34        | 15.60%      |  |  |
| /translate_c?hl=en&prev=hp&ru | 9         | 4.13%       |  |  |
| /index.html                   | 7         | 3.21%       |  |  |

## 64 people visited this site

64 Absolute Unique Visitors

218 Pageviews

2.87 Average Pageviews

00:02:14 Time on Site

35.53% Bounce Rate

61.84% New Visits