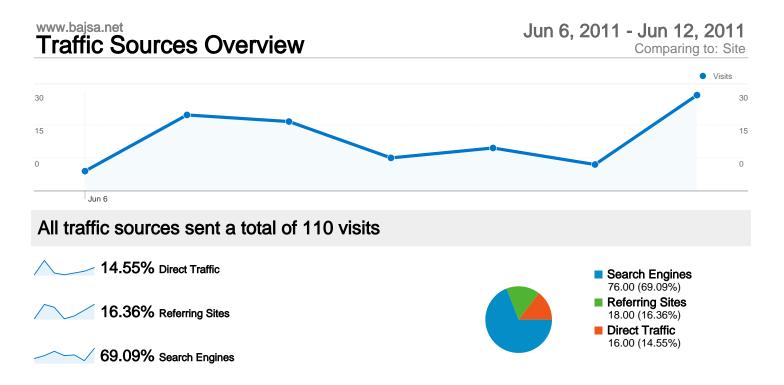

#### **Top Traffic Sources**

| Sources                         | Visits | % visits | Keywords       | Visits | % visits |
|---------------------------------|--------|----------|----------------|--------|----------|
| google (organic)                | 68     | 61.82%   | bajsa          | 35     | 46.05%   |
| (direct) ((none))               | 16     | 14.55%   | bajša          | 15     | 19.74%   |
| facebook.com (referral)         | 6      | 5.45%    | bajsa honlapja | 5      | 6.58%    |
| translate.google.com (referral) | 4      | 3.64%    | us             | 4      | 5.26%    |
| yahoo (organic)                 | 4      | 3.64%    | bajsa.net      | 3      | 3.95%    |