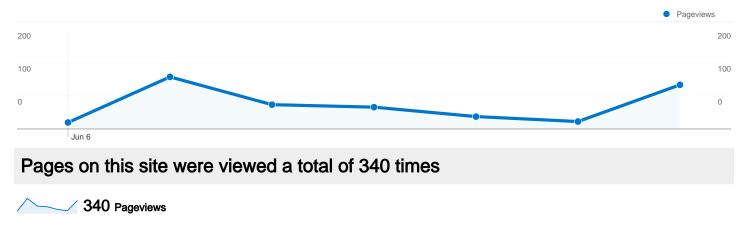

#### www.bajsa.net Content Overview

176 Unique Views

38.18% Bounce Rate

### **Top Content**

| Pages                                                          | Pageviews | % Pageviews |
|----------------------------------------------------------------|-----------|-------------|
| /indexhu.html                                                  | 125       | 36.76%      |
| /                                                              | 77        | 22.65%      |
| /indexsr.html                                                  | 74        | 21.76%      |
| /translate_c?hl=en&prev=hp&rurl=translate.google.com&sl=hu&tl= | 24        | 7.06%       |
| /index.html                                                    | 21        | 6.18%       |