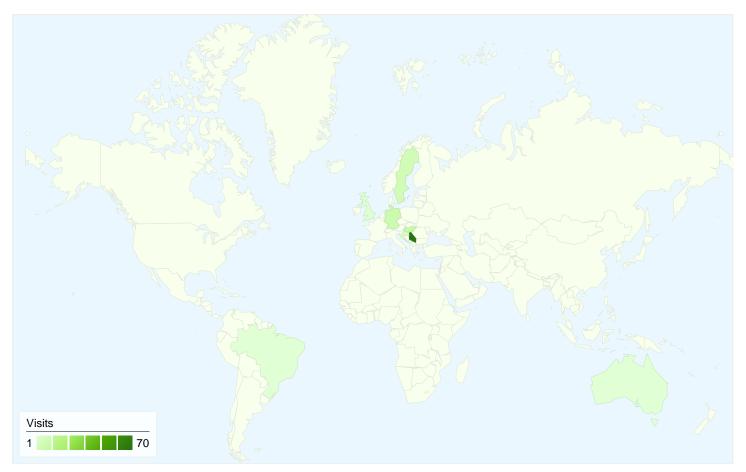

# www.bajsa.net Map Overlay

# 110 visits came from 10 countries/territories

#### Site Usage

| Visits<br>110<br>% of Site Total:<br>100.00% | Pages/Visit<br>3.09<br>Site Avg:<br>3.09 (0.00%) | <b>00:02:</b><br>Site Avg: | Avg. Time on Site % New Visits   00:02:59 51.82%   Site Avg: 51.82%   00:02:59 (0.00%) 51.82% (0.00%) |                      | 38.18<br>Site Avg: | Bounce Rate<br>38.18%<br>Site Avg:<br>38.18% (0.00%) |  |
|----------------------------------------------|--------------------------------------------------|----------------------------|-------------------------------------------------------------------------------------------------------|----------------------|--------------------|------------------------------------------------------|--|
| Country/Territory                            |                                                  | Visits                     | Pages/Visit                                                                                           | Avg. Time on<br>Site | % New Visits       | Bounce Rate                                          |  |
| Serbia                                       |                                                  | 70                         | 3.03                                                                                                  | 00:03:48             | 51.43%             | 35.71%                                               |  |
| Hungary                                      |                                                  | 11                         | 5.55                                                                                                  | 00:01:48             | 45.45%             | 45.45%                                               |  |
| Germany                                      |                                                  | 9                          | 3.22                                                                                                  | 00:00:46             | 22.22%             | 0.00%                                                |  |
| Sweden                                       |                                                  | 7                          | 1.86                                                                                                  | 00:00:23             | 100.00%            | 85.71%                                               |  |
| Croatia                                      |                                                  | 4                          | 2.00                                                                                                  | 00:03:09             | 50.00%             | 25.00%                                               |  |
| (not set)                                    |                                                  | 4                          | 1.50                                                                                                  | 00:00:15             | 25.00%             | 75.00%                                               |  |
| United Kingdom                               |                                                  | 2                          | 3.00                                                                                                  | 00:09:16             | 100.00%            | 50.00%                                               |  |
| Australia                                    |                                                  | 1                          | 2.00                                                                                                  | 00:00:11             | 100.00%            | 0.00%                                                |  |
| Brazil                                       |                                                  | 1                          | 1.00                                                                                                  | 00:00:00             | 0.00%              | 100.00%                                              |  |

| Montenegro | 1 | 2.00 | 00:00:04 | 100.00% | 0.00%        |
|------------|---|------|----------|---------|--------------|
|            |   |      |          |         | 1 - 10 of 10 |