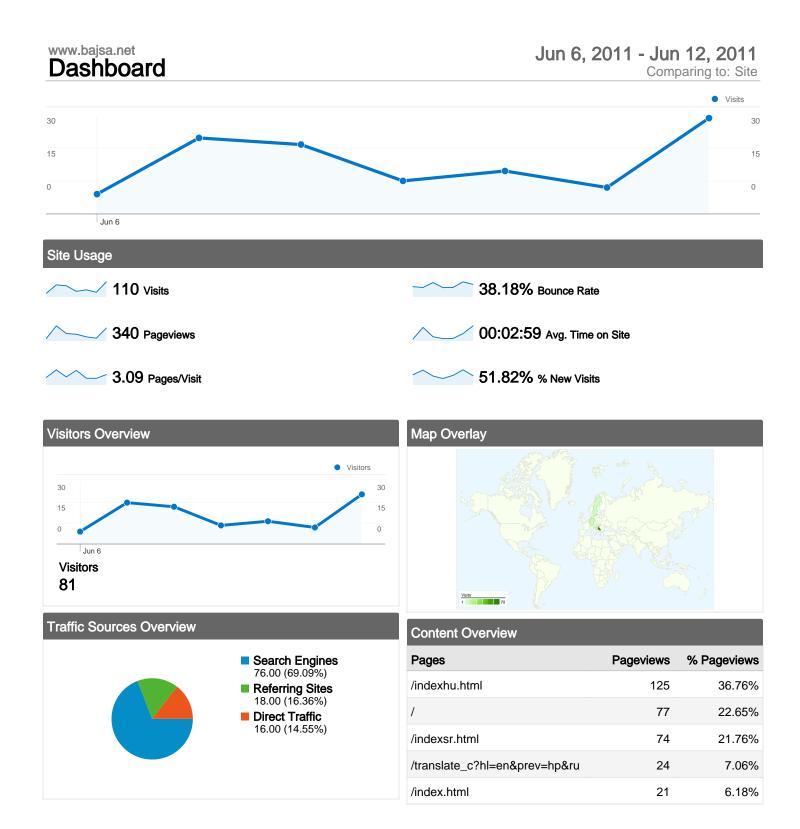

#### Site Usage

| Visits<br>110<br>% of Site Total:<br>100.00% | Pages/Visit<br>3.09<br>Site Avg:<br>3.09 (0.00%) | <b>00:02:</b><br>Site Avg: | Avg. Time on Site % New Visits   00:02:59 51.82%   Site Avg: 51.82%   00:02:59 (0.00%) 51.82% (0.00%) |                      | 38.18<br>Site Avg: | Bounce Rate<br>38.18%<br>Site Avg:<br>38.18% (0.00%) |  |
|----------------------------------------------|--------------------------------------------------|----------------------------|-------------------------------------------------------------------------------------------------------|----------------------|--------------------|------------------------------------------------------|--|
| Country/Territory                            |                                                  | Visits                     | Pages/Visit                                                                                           | Avg. Time on<br>Site | % New Visits       | Bounce Rate                                          |  |
| Serbia                                       |                                                  | 70                         | 3.03                                                                                                  | 00:03:48             | 51.43%             | 35.71%                                               |  |
| Hungary                                      |                                                  | 11                         | 5.55                                                                                                  | 00:01:48             | 45.45%             | 45.45%                                               |  |
| Germany                                      |                                                  | 9                          | 3.22                                                                                                  | 00:00:46             | 22.22%             | 0.00%                                                |  |
| Sweden                                       |                                                  | 7                          | 1.86                                                                                                  | 00:00:23             | 100.00%            | 85.71%                                               |  |
| Croatia                                      |                                                  | 4                          | 2.00                                                                                                  | 00:03:09             | 50.00%             | 25.00%                                               |  |
| (not set)                                    |                                                  | 4                          | 1.50                                                                                                  | 00:00:15             | 25.00%             | 75.00%                                               |  |
| United Kingdom                               |                                                  | 2                          | 3.00                                                                                                  | 00:09:16             | 100.00%            | 50.00%                                               |  |
| Australia                                    |                                                  | 1                          | 2.00                                                                                                  | 00:00:11             | 100.00%            | 0.00%                                                |  |
| Brazil                                       |                                                  | 1                          | 1.00                                                                                                  | 00:00:00             | 0.00%              | 100.00%                                              |  |

### **Top Content**

| Pages                                                          | Pageviews | % Pageviews |
|----------------------------------------------------------------|-----------|-------------|
| /indexhu.html                                                  | 125       | 36.76%      |
| /                                                              | 77        | 22.65%      |
| /indexsr.html                                                  | 74        | 21.76%      |
| /translate_c?hl=en&prev=hp&rurl=translate.google.com&sl=hu&tl= | 24        | 7.06%       |
| /index.html                                                    | 21        | 6.18%       |