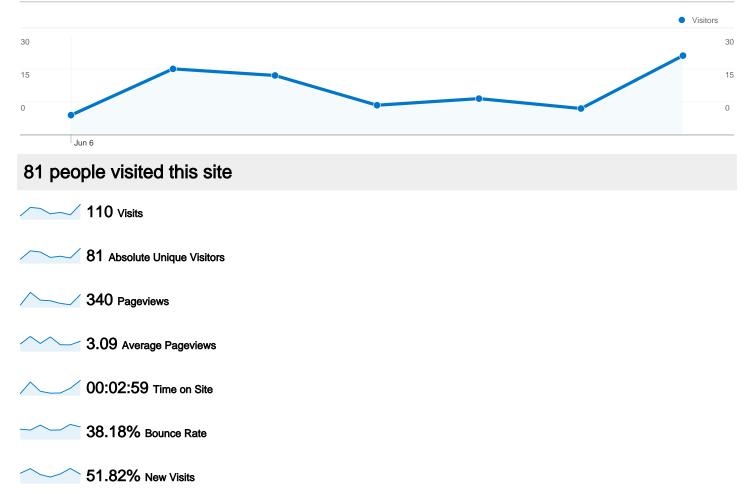

# 110 visits came from 10 countries/territories

#### Site Usage

| Visits<br>110<br>% of Site Total:<br>100.00% | Pages/Visit<br>3.09<br>Site Avg:<br>3.09 (0.00%) | <b>00:02:</b><br>Site Avg: | Avg. Time on Site % New Visits   00:02:59 51.82%   Site Avg: 51.82%   00:02:59 (0.00%) 51.82% (0.00%) |                      | 38.18<br>Site Avg: | Bounce Rate<br>38.18%<br>Site Avg:<br>38.18% (0.00%) |  |
|----------------------------------------------|--------------------------------------------------|----------------------------|-------------------------------------------------------------------------------------------------------|----------------------|--------------------|------------------------------------------------------|--|
| Country/Territory                            |                                                  | Visits                     | Pages/Visit                                                                                           | Avg. Time on<br>Site | % New Visits       | Bounce Rate                                          |  |
| Serbia                                       |                                                  | 70                         | 3.03                                                                                                  | 00:03:48             | 51.43%             | 35.71%                                               |  |
| Hungary                                      |                                                  | 11                         | 5.55                                                                                                  | 00:01:48             | 45.45%             | 45.45%                                               |  |
| Germany                                      |                                                  | 9                          | 3.22                                                                                                  | 00:00:46             | 22.22%             | 0.00%                                                |  |
| Sweden                                       |                                                  | 7                          | 1.86                                                                                                  | 00:00:23             | 100.00%            | 85.71%                                               |  |
| Croatia                                      |                                                  | 4                          | 2.00                                                                                                  | 00:03:09             | 50.00%             | 25.00%                                               |  |
| (not set)                                    |                                                  | 4                          | 1.50                                                                                                  | 00:00:15             | 25.00%             | 75.00%                                               |  |
| United Kingdom                               |                                                  | 2                          | 3.00                                                                                                  | 00:09:16             | 100.00%            | 50.00%                                               |  |
| Australia                                    |                                                  | 1                          | 2.00                                                                                                  | 00:00:11             | 100.00%            | 0.00%                                                |  |
| Brazil                                       |                                                  | 1                          | 1.00                                                                                                  | 00:00:00             | 0.00%              | 100.00%                                              |  |