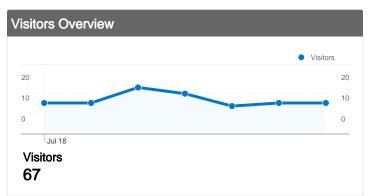

## 67 people visited this site

85 Visits

67 Absolute Unique Visitors

211 Pageviews

2.48 Average Pageviews

00:02:52 Time on Site

36.47% Bounce Rate

61.18% New Visits