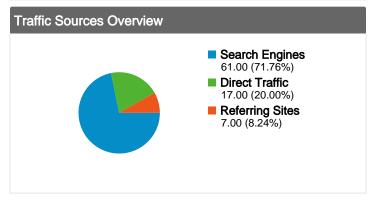

#### All traffic sources sent a total of 85 visits

20.00% Direct Traffic

8.24% Referring Sites

71.76% Search Engines

| Search Engines  |
|-----------------|
| 61.00 (71.76%)  |
| Direct Traffic  |
| 17.00 (20.00%)  |
| Referring Sites |
| 7.00 (8.24%)    |
|                 |