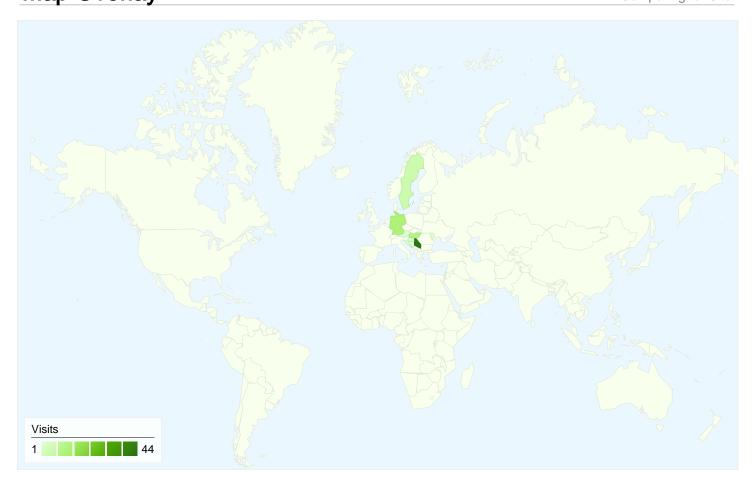

# 85 visits came from 9 countries/territories

| Visits<br>85             | Pages/Visit 2.48              | Avg. Ti<br>00:02        | me on Site<br>:52 | % New Visits 61.18%             | Bounce 36.47             |                  |
|--------------------------|-------------------------------|-------------------------|-------------------|---------------------------------|--------------------------|------------------|
| % of Site Total: 100.00% | Site Avg: <b>2.48</b> (0.00%) | Site Avg: <b>00:02:</b> | <b>52</b> (0.00%) | Site Avg: <b>61.18%</b> (0.00%) | Site Avg: <b>36.47</b> 9 | <b>%</b> (0.00%) |
| Country/Territory        |                               | Visits                  | Pages/Visit       | Avg. Time on<br>Site            | % New Visits             | Bounce Rate      |
| Serbia                   |                               | 44                      | 2.20              | 00:03:01                        | 56.82%                   | 38.64%           |
| Germany                  |                               | 13                      | 4.00              | 00:03:19                        | 30.77%                   | 7.69%            |
| Hungary                  |                               | 12                      | 2.17              | 00:02:25                        | 83.33%                   | 41.67%           |
| Sweden                   |                               | 6                       | 1.67              | 00:00:18                        | 100.00%                  | 66.67%           |
| Croatia                  |                               | 3                       | 4.00              | 00:05:45                        | 66.67%                   | 33.33%           |
| Moldova                  |                               | 2                       | 1.00              | 00:00:00                        | 100.00%                  | 100.00%          |
| Austria                  |                               | 2                       | 3.00              | 00:09:57                        | 100.00%                  | 0.00%            |
| (not set)                |                               | 2                       | 2.00              | 00:00:11                        | 50.00%                   | 50.00%           |
| Bosnia and Herzego       | vina                          | 1                       | 2.00              | 00:00:10                        | 0.00%                    | 0.00%            |