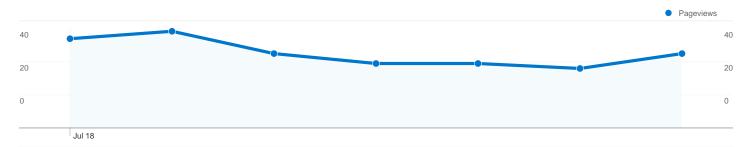

## Pages on this site were viewed a total of 211 times

211 Pageviews

133 Unique Views

36.47% Bounce Rate