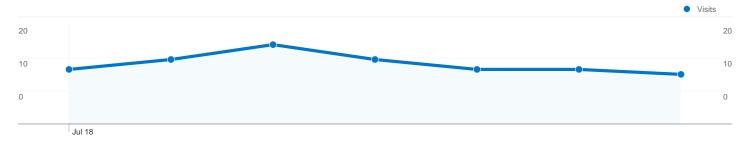

#### Site Usage

85 Visits

36.47% Bounce Rate

211 Pageviews

00:02:52 Avg. Time on Site

2.48 Pages/Visit

61.18% % New Visits

| Content Overview           |           |             |  |  |
|----------------------------|-----------|-------------|--|--|
| Pages                      | Pageviews | % Pageviews |  |  |
| /indexhu.html              | 77        | 36.49%      |  |  |
| 1                          | 45        | 21.33%      |  |  |
| /indexsr.html              | 42        | 19.91%      |  |  |
| /indexde.html              | 26        | 12.32%      |  |  |
| /search?hl=hu&q=cache:Jz_m | 8         | 3.79%       |  |  |