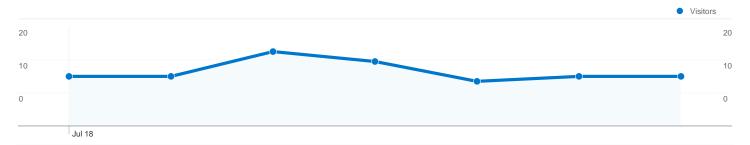

## 67 people visited this site

85 Visits

67 Absolute Unique Visitors

211 Pageviews

2.48 Average Pageviews

00:02:52 Time on Site

36.47% Bounce Rate

61.18% New Visits