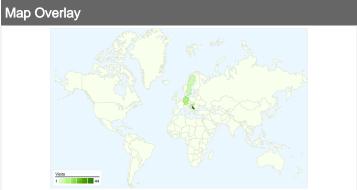

# 85 visits came from 9 countries/territories

| Visits<br>85             | Pages/Visit 2.48              | Avg. Ti<br>00:02        | me on Site<br>:52 | % New Visits 61.18%             | Bounce 36.47             |                  |
|--------------------------|-------------------------------|-------------------------|-------------------|---------------------------------|--------------------------|------------------|
| % of Site Total: 100.00% | Site Avg: <b>2.48</b> (0.00%) | Site Avg: <b>00:02:</b> | <b>52</b> (0.00%) | Site Avg: <b>61.18%</b> (0.00%) | Site Avg: <b>36.47</b> 9 | <b>%</b> (0.00%) |
| Country/Territory        |                               | Visits                  | Pages/Visit       | Avg. Time on<br>Site            | % New Visits             | Bounce Rate      |
| Serbia                   |                               | 44                      | 2.20              | 00:03:01                        | 56.82%                   | 38.64%           |
| Germany                  |                               | 13                      | 4.00              | 00:03:19                        | 30.77%                   | 7.69%            |
| Hungary                  |                               | 12                      | 2.17              | 00:02:25                        | 83.33%                   | 41.67%           |
| Sweden                   |                               | 6                       | 1.67              | 00:00:18                        | 100.00%                  | 66.67%           |
| Croatia                  |                               | 3                       | 4.00              | 00:05:45                        | 66.67%                   | 33.33%           |
| Moldova                  |                               | 2                       | 1.00              | 00:00:00                        | 100.00%                  | 100.00%          |
| Austria                  |                               | 2                       | 3.00              | 00:09:57                        | 100.00%                  | 0.00%            |
| (not set)                |                               | 2                       | 2.00              | 00:00:11                        | 50.00%                   | 50.00%           |
| Bosnia and Herzego       | vina                          | 1                       | 2.00              | 00:00:10                        | 0.00%                    | 0.00%            |