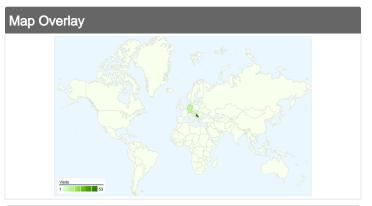

# 81 visits came from 13 countries/territories

| Visits 81 % of Site Total: 100.00% | Pages/Visit 2.27 Site Avg: 2.27 (0.00%) | <b>00:01</b> :<br>Site Avg: |             | % New Visits<br>59.26%<br>Site Avg:<br>58.02% (2.13%) | <b>35.80</b> Site Avg. <b>35.80</b> | %           |
|------------------------------------|-----------------------------------------|-----------------------------|-------------|-------------------------------------------------------|-------------------------------------|-------------|
| Country/Territory                  |                                         | Visits                      | Pages/Visit | Avg. Time on<br>Site                                  | % New Visits                        | Bounce Rate |
| Serbia                             |                                         | 53                          | 2.08        | 00:01:00                                              | 58.49%                              | 35.85%      |
| Germany                            |                                         | 10                          | 3.40        | 00:00:18                                              | 30.00%                              | 20.00%      |
| Hungary                            |                                         | 5                           | 3.00        | 00:04:07                                              | 80.00%                              | 20.00%      |
| Austria                            |                                         | 2                           | 2.00        | 00:00:27                                              | 50.00%                              | 0.00%       |
| Bosnia and Herzego                 | vina                                    | 2                           | 1.50        | 00:00:03                                              | 50.00%                              | 50.00%      |
| Finland                            |                                         | 2                           | 4.50        | 00:04:02                                              | 100.00%                             | 50.00%      |
| Australia                          |                                         | 1                           | 2.00        | 00:00:03                                              | 100.00%                             | 0.00%       |
| Brazil                             |                                         | 1                           | 1.00        | 00:00:00                                              | 0.00%                               | 100.00%     |
| Sweden                             |                                         | 1                           | 1.00        | 00:00:00                                              | 100.00%                             | 100.00%     |

| Croatia | 1 | 2.00 | 00:00:04 | 100.00% | 0.00%        |
|---------|---|------|----------|---------|--------------|
|         |   |      |          |         | 1 - 10 of 13 |

Comparing to: Site