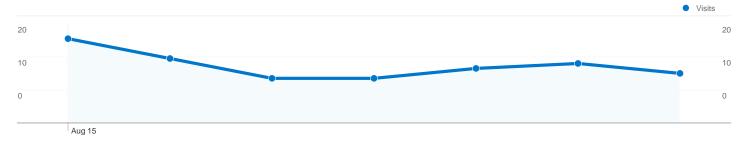

### **Visitors Overview** Visitors 20 10 10 Aug 15 **Visitors** 65

| Content Overview               |           |             |  |  |  |
|--------------------------------|-----------|-------------|--|--|--|
| Pages                          | Pageviews | % Pageviews |  |  |  |
| /indexhu.html                  | 82        | 44.57%      |  |  |  |
| 1                              | 57        | 30.98%      |  |  |  |
| /indexsr.html                  | 30        | 16.30%      |  |  |  |
| /index.html                    | 6         | 3.26%       |  |  |  |
| /translate_c?hl=en&prev=/searc | 4         | 2.17%       |  |  |  |

# 65 people visited this site

65 Absolute Unique Visitors

184 Pageviews

2.27 Average Pageviews

00:01:04 Time on Site

35.80% Bounce Rate

58.02% New Visits