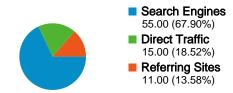

#### All traffic sources sent a total of 81 visits

18.52% Direct Traffic

13.58% Referring Sites

67.90% Search Engines