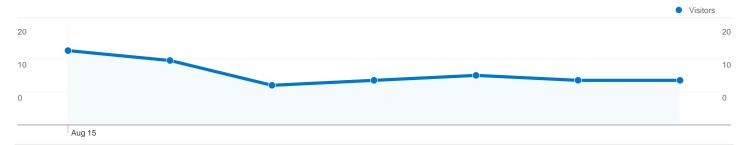

### **Visitors Overview** Visitors 20 10 10 Aug 15 **Visitors** 65

| Content Overview               |           |             |  |  |  |
|--------------------------------|-----------|-------------|--|--|--|
| Pages                          | Pageviews | % Pageviews |  |  |  |
| /indexhu.html                  | 82        | 44.57%      |  |  |  |
| 1                              | 57        | 30.98%      |  |  |  |
| /indexsr.html                  | 30        | 16.30%      |  |  |  |
| /index.html                    | 6         | 3.26%       |  |  |  |
| /translate_c?hl=en&prev=/searc | 4         | 2.17%       |  |  |  |

# 65 people visited this site

65 Absolute Unique Visitors

184 Pageviews

2.27 Average Pageviews

00:01:04 Time on Site

35.80% Bounce Rate

58.02% New Visits