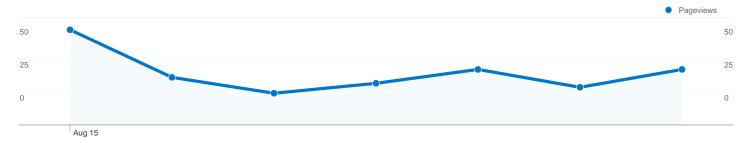

### **Visitors Overview** Visitors 20 10 10 Aug 15 **Visitors** 65

| Content Overview               |           |             |  |  |  |
|--------------------------------|-----------|-------------|--|--|--|
| Pages                          | Pageviews | % Pageviews |  |  |  |
| /indexhu.html                  | 82        | 44.57%      |  |  |  |
| 1                              | 57        | 30.98%      |  |  |  |
| /indexsr.html                  | 30        | 16.30%      |  |  |  |
| /index.html                    | 6         | 3.26%       |  |  |  |
| /translate_c?hl=en&prev=/searc | 4         | 2.17%       |  |  |  |