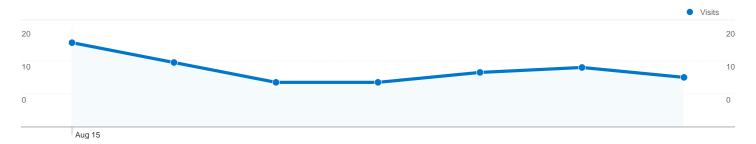

#### Site Usage

81 Visits

35.80% Bounce Rate

─ 184 Pageviews

✓ 00:01:04 Avg. Time on Site

2.27 Pages/Visit

58.02% % New Visits