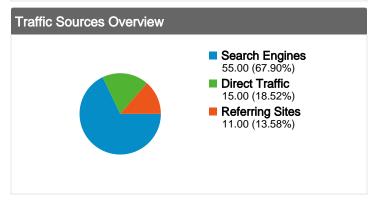

#### All traffic sources sent a total of 81 visits

18.52% Direct Traffic

13.58% Referring Sites

67.90% Search Engines

### **Top Traffic Sources**

| Sources                    | Visits | % visits |
|----------------------------|--------|----------|
| google (organic)           | 49     | 60.49%   |
| (direct) ((none))          | 15     | 18.52%   |
| vajdasag.lap.hu (referral) | 5      | 6.17%    |
| yahoo (organic)            | 4      | 4.94%    |
| google.com (referral)      | 3      | 3.70%    |