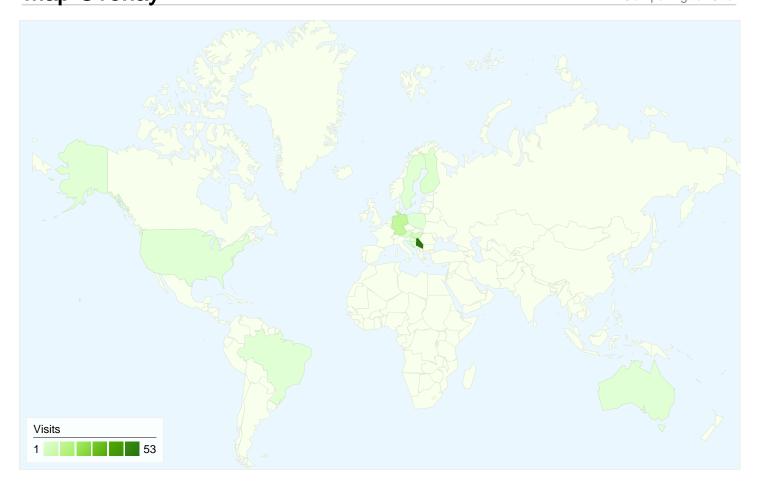

# 81 visits came from 13 countries/territories

| Visits 81 % of Site Total: 100.00% | Pages/Visit 2.27 Site Avg: 2.27 (0.00%) | <b>00:01</b> :<br>Site Avg: |             | % New Visits<br>59.26%<br>Site Avg:<br>58.02% (2.13%) | <b>35.80</b> Site Avg. <b>35.80</b> | %           |
|------------------------------------|-----------------------------------------|-----------------------------|-------------|-------------------------------------------------------|-------------------------------------|-------------|
| Country/Territory                  |                                         | Visits                      | Pages/Visit | Avg. Time on<br>Site                                  | % New Visits                        | Bounce Rate |
| Serbia                             |                                         | 53                          | 2.08        | 00:01:00                                              | 58.49%                              | 35.85%      |
| Germany                            |                                         | 10                          | 3.40        | 00:00:18                                              | 30.00%                              | 20.00%      |
| Hungary                            |                                         | 5                           | 3.00        | 00:04:07                                              | 80.00%                              | 20.00%      |
| Austria                            |                                         | 2                           | 2.00        | 00:00:27                                              | 50.00%                              | 0.00%       |
| Bosnia and Herzego                 | vina                                    | 2                           | 1.50        | 00:00:03                                              | 50.00%                              | 50.00%      |
| Finland                            |                                         | 2                           | 4.50        | 00:04:02                                              | 100.00%                             | 50.00%      |
| Australia                          |                                         | 1                           | 2.00        | 00:00:03                                              | 100.00%                             | 0.00%       |
| Brazil                             |                                         | 1                           | 1.00        | 00:00:00                                              | 0.00%                               | 100.00%     |
| Sweden                             |                                         | 1                           | 1.00        | 00:00:00                                              | 100.00%                             | 100.00%     |

| Croatia | 1 | 2.00 | 00:00:04 | 100.00% | 0.00%        |
|---------|---|------|----------|---------|--------------|
|         |   |      |          |         | 1 - 10 of 13 |

Comparing to: Site