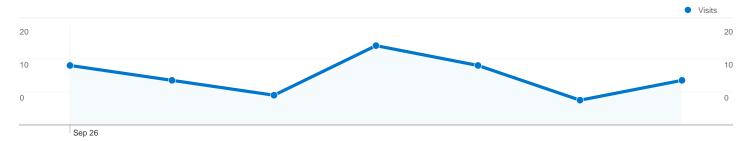

6.23%** Bounce Rate

179 Pageviews

2.59 Pages/Visit

46.38% % New Visits







| Content Overview |           |             |  |
|------------------|-----------|-------------|--|
| Pages            | Pageviews | % Pageviews |  |
| /indexhu.html    | 82        | 45.81%      |  |
| 1                | 53        | 29.61%      |  |
| /indexsr.html    | 30        | 16.76%      |  |
| /index.html      | 6         | 3.35%       |  |
| /indexde.html    | 3         | 1.68%       |  |



# 48 people visited this site







## **Technical Profile**

| Browser           | Visits | % visits |
|-------------------|--------|----------|
| Firefox           | 40     | 57.97%   |
| Chrome            | 11     | 15.94%   |
| Opera             | 10     | 14.49%   |
| Internet Explorer | 8      | 11.59%   |



#### All traffic sources sent a total of 69 visits



34.78% Direct Traffic



√ 5.80% Referring Sites



59.42% Search Engines



## **Top Traffic Sources**

| Sources                    | Visits | % visits |
|----------------------------|--------|----------|
| google (organic)           | 36     | 52.17%   |
| (direct) ((none))          | 24     | 34.78%   |
| yahoo (organic)            | 4      | 5.80%    |
| vajdasag.lap.hu (referral) | 2      | 2.90%    |
| lancember.net (referral)   | 1      | 1.45%    |

| Keywords         | Visits | % visits |
|------------------|--------|----------|
| bajsa            | 16     | 39.02%   |
| bajsa honlapja   | 11     | 26.83%   |
| bajša            | 6      | 14.63%   |
| us               | 4      | 9.76%    |
| bajsa in serbien | 3      | 7.32%