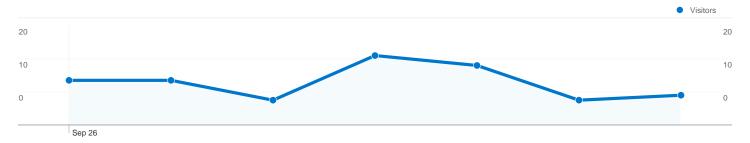

### Site Usage

69 Visits

**36.23%** Bounce Rate

179 Pageviews

2.59 Pages/Visit

46.38% % New Visits

| Content Overview |           |             |  |
|------------------|-----------|-------------|--|
| Pages            | Pageviews | % Pageviews |  |
| /indexhu.html    | 82        | 45.81%      |  |
| 1                | 53        | 29.61%      |  |
| /indexsr.html    | 30        | 16.76%      |  |
| /index.html      | 6         | 3.35%       |  |
| /indexde.html    | 3         | 1.68%       |  |