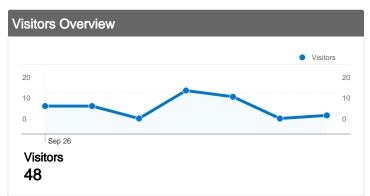

### Site Usage

69 Visits

**36.23%** Bounce Rate

179 Pageviews

2.59 Pages/Visit

46.38% % New Visits







| Content Overview |           |             |  |
|------------------|-----------|-------------|--|
| Pages            | Pageviews | % Pageviews |  |
| /indexhu.html    | 82        | 45.81%      |  |
| 1                | 53        | 29.61%      |  |
| /indexsr.html    | 30        | 16.76%      |  |
| /index.html      | 6         | 3.35%       |  |
| /indexde.html    | 3         | 1.68%       |  |



# 48 people visited this site







## **Technical Profile**

| Browser           | Visits | % visits |
|-------------------|--------|----------|
| Firefox           | 40     | 57.97%   |
| Chrome            | 11     | 15.94%   |
| Opera             | 10     | 14.49%   |
| Internet Explorer | 8      | 11.59%   |



#### All traffic sources sent a total of 69 visits



34.78% Direct Traff