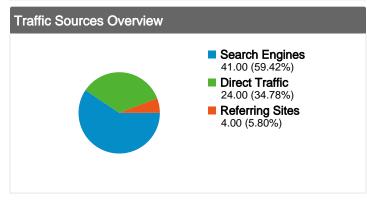

#### All traffic sources sent a total of 69 visits

34.78% Direct Traffic

√ 5.80% Referring Sites

59.42% Search Engines