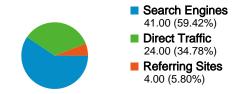

#### All traffic sources sent a total of 69 visits

34.78% Direct Traffic

√ 5.80% Referring Sites

59.42% Search Engines

## **Top Traffic Sources**

| Sources                    | Visits | % visits |
|----------------------------|--------|----------|
| google (organic)           | 36     | 52.17%   |
| (direct) ((none))          | 24     | 34.78%   |
| yahoo (organic)            | 4      | 5.80%    |
| vajdasag.lap.hu (referral) | 2      | 2.90%    |
| lancember.net (referral)   | 1      | 1.45%    |