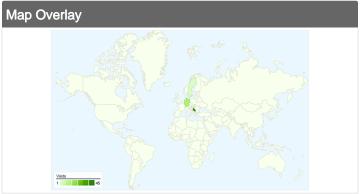

# 69 visits came from 7 countries/territories

| Site Usage                         |                                                  |                             |             |                                                       |                                                                      |             |
|------------------------------------|--------------------------------------------------|-----------------------------|-------------|-------------------------------------------------------|----------------------------------------------------------------------|-------------|
| Visits 69 % of Site Total: 100.00% | Pages/Visit<br>2.59<br>Site Avg:<br>2.59 (0.00%) | <b>00:02</b> :<br>Site Avg: |             | % New Visits<br>46.38%<br>Site Avg:<br>46.38% (0.00%) | <b>36.23</b> Site Avg. <b>36.23</b> Site Avg. <b>36.23</b> Site Avg. | %           |
| Country/Territory                  |                                                  | Visits                      | Pages/Visit | Avg. Time on<br>Site                                  | % New Visits                                                         | Bounce Rate |
| Serbia                             |                                                  | 45                          | 2.67        | 00:03:41                                              | 46.67%                                                               | 35.56%      |
| Germany                            |                                                  | 14                          | 3.00        | 00:00:55                                              | 14.29%                                                               | 28.57%      |
| Hungary                            |                                                  | 4                           | 2.25        | 00:02:56                                              | 75.00%                                                               | 25.00%      |
| Sweden                             |                                                  | 3                           | 1.00        | 00:00:00                                              | 100.00%                                                              | 100.00%     |
| Croatia                            |                                                  | 1                           | 2.00        | 00:01:07                                              | 100.00%                                                              | 0.00%       |
| Bosnia and Herzego                 | vina                                             | 1                           | 2.00        | 00:00:01                                              | 100.00%                                                              | 0.00%       |
| United States                      |                                                  | 1                           | 1.00        | 00:00:00                                              | 100.00%                                                              | 100.00%     |
|                                    |                                                  |                             |             |                                                       |                                                                      | 1 - 7 of 7  |