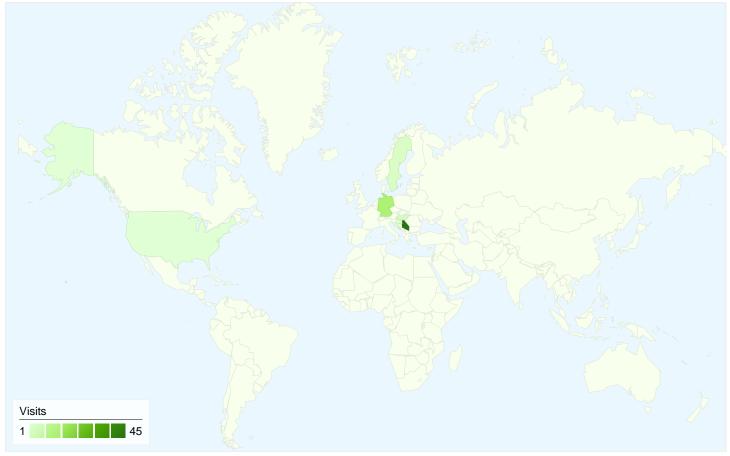

# 69 visits came from 7 countries/territories

| Site Usage                         |                                                  |                             |             |                                                       |                                                                      |             |
|------------------------------------|--------------------------------------------------|-----------------------------|-------------|-------------------------------------------------------|----------------------------------------------------------------------|-------------|
| Visits 69 % of Site Total: 100.00% | Pages/Visit<br>2.59<br>Site Avg:<br>2.59 (0.00%) | <b>00:02</b> :<br>Site Avg: |             | % New Visits<br>46.38%<br>Site Avg:<br>46.38% (0.00%) | <b>36.23</b> Site Avg. <b>36.23</b> Site Avg. <b>36.23</b> Site Avg. | %           |
| Country/Territory                  |                                                  | Visits                      | Pages/Visit | Avg. Time on<br>Site                                  | % New Visits                                                         | Bounce Rate |
| Serbia                             |                                                  | 45                          | 2.67        | 00:03:41                                              | 46.67%                                                               | 35.56%      |
| Germany                            |                                                  | 14                          | 3.00        | 00:00:55                                              | 14.29%                                                               | 28.57%      |
| Hungary                            |                                                  | 4                           | 2.25        | 00:02:56                                              | 75.00%                                                               | 25.00%      |
| Sweden                             |                                                  | 3                           | 1.00        | 00:00:00                                              | 100.00%                                                              | 100.00%     |
| Croatia                            |                                                  | 1                           | 2.00        | 00:01:07                                              | 100.00%                                                              | 0.00%       |
| Bosnia and Herzego                 | vina                                             | 1                           | 2.00        | 00:00:01                                              | 100.00%                                                              | 0.00%       |
| United States                      |                                                  | 1                           | 1.00        | 00:00:00                                              | 100.00%                                                              | 100.00%     |
|                                    |                                                  |                             |             |                                                       |                                                                      | 1 - 7 of 7  |