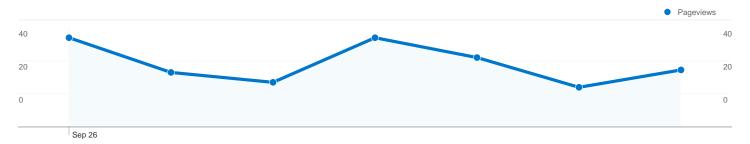

# Pages on this site were viewed a total of 179 times

179 Pageviews

109 Unique Views

**36.23%** Bounce Rate