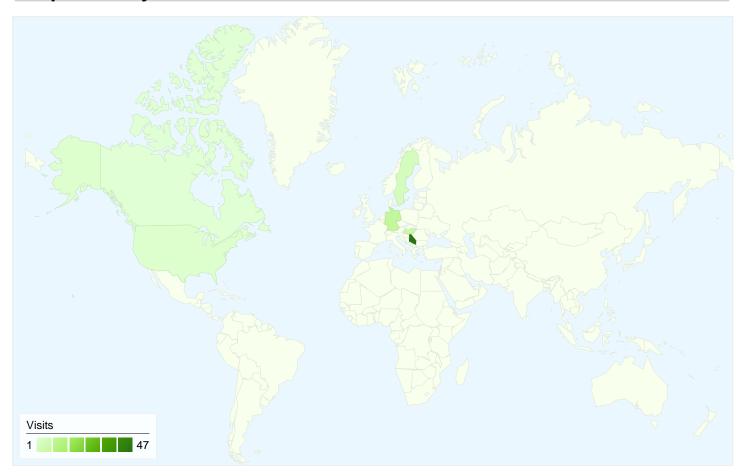

# 70 visits came from 6 countries/territories

| Site Usage                         |                                                  |                           |             |                                                       |                               |             |
|------------------------------------|--------------------------------------------------|---------------------------|-------------|-------------------------------------------------------|-------------------------------|-------------|
| Visits 70 % of Site Total: 100.00% | Pages/Visit<br>2.63<br>Site Avg:<br>2.63 (0.00%) | <b>00:03</b><br>Site Avg: |             | % New Visits<br>60.00%<br>Site Avg:<br>60.00% (0.00%) | <b>38.57</b> Site Avg: 38.579 | %           |
| Country/Territory                  |                                                  | Visits                    | Pages/Visit | Avg. Time on<br>Site                                  | % New Visits                  | Bounce Rate |
| Serbia                             |                                                  | 47                        | 2.47        | 00:04:06                                              | 59.57%                        | 40.43%      |
| Germany                            |                                                  | 9                         | 3.89        | 00:01:31                                              | 22.22%                        | 11.11%      |
| Hungary                            |                                                  | 7                         | 3.57        | 00:03:15                                              | 71.43%                        | 14.29%      |
| Sweden                             |                                                  | 4                         | 1.00        | 00:00:00                                              | 100.00%                       | 100.00%     |
| United States                      |                                                  | 2                         | 1.00        | 00:00:00                                              | 100.00%                       | 100.00%     |
| Canada                             |                                                  | 1                         | 2.00        | 00:00:08                                              | 100.00%                       | 0.00%       |
|                                    |                                                  |                           |             |                                                       |                               | 1 - 6 of 6  |