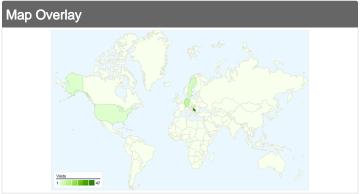

# 70 visits came from 6 countries/territories

| Site Usage                         |                                                  |                           |             |                                                       |                               |             |
|------------------------------------|--------------------------------------------------|---------------------------|-------------|-------------------------------------------------------|-------------------------------|-------------|
| Visits 70 % of Site Total: 100.00% | Pages/Visit<br>2.63<br>Site Avg:<br>2.63 (0.00%) | <b>00:03</b><br>Site Avg: |             | % New Visits<br>60.00%<br>Site Avg:<br>60.00% (0.00%) | <b>38.57</b> Site Avg: 38.579 | %           |
| Country/Territory                  |                                                  | Visits                    | Pages/Visit | Avg. Time on<br>Site                                  | % New Visits                  | Bounce Rate |
| Serbia                             |                                                  | 47                        | 2.47        | 00:04:06                                              | 59.57%                        | 40.43%      |
| Germany                            |                                                  | 9                         | 3.89        | 00:01:31                                              | 22.22%                        | 11.11%      |
| Hungary                            |                                                  | 7                         | 3.57        | 00:03:15                                              | 71.43%                        | 14.29%      |
| Sweden                             |                                                  | 4                         | 1.00        | 00:00:00                                              | 100.00%                       | 100.00%     |
| United States                      |                                                  | 2                         | 1.00        | 00:00:00                                              | 100.00%                       | 100.00%     |
| Canada                             |                                                  | 1                         | 2.00        | 00:00:08                                              | 100.00%                       | 0.00%       |
|                                    |                                                  |                           |             |                                                       |                               | 1 - 6 of 6  |