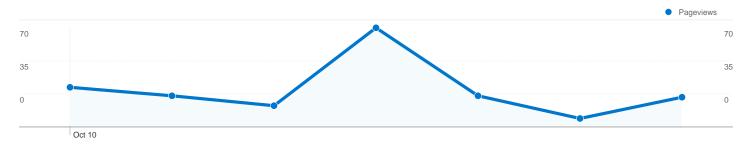

# Pages on this site were viewed a total of 184 times

\_\_\_\_\_\_ 184 Pageviews

\_\_\_\_\_\_112 Unique Views

38.57% Bounce Rate