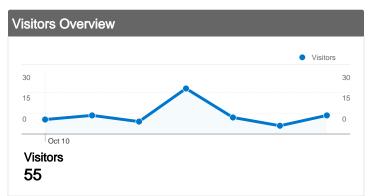

# 55 people visited this site

55 Absolute Unique Visitors

\_\_\_\_\_\_184 Pageviews

2.63 Average Pageviews

00:03:17 Time on Site

38.57% Bounce Rate

60.00% New Visits