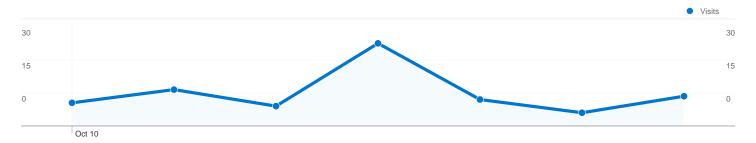

# 55 people visited this site

55 Absolute Unique Visitors

\_\_\_\_\_\_184 Pageviews

2.63 Average Pageviews

00:03:17 Time on Site

38.57% Bounce Rate

60.00% New Visits