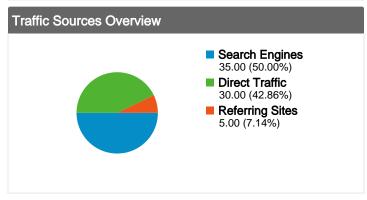

#### All traffic sources sent a total of 70 visits

42.86% Direct Traffic

7.14% Referring Sites

50.00% Search Engines

| Search Engines  |
|-----------------|
| 35.00 (50.00%)  |
| Direct Traffic  |
| 30.00 (42.86%)  |
| Referring Sites |
| 5.00 (7.14%)    |
|                 |