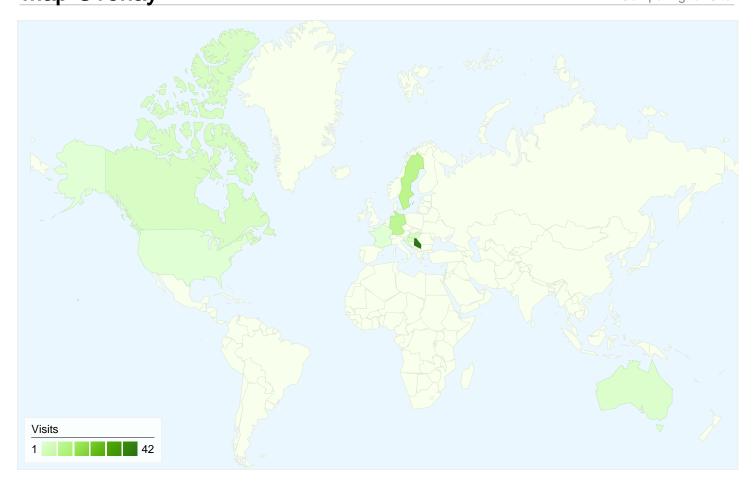

# 74 visits came from 10 countries/territories

| Visits 74 % of Site Total: 100.00% | Pages/Visit<br>2.45<br>Site Avg:<br>2.45 (0.00%) | <b>00:01</b> :<br>Site Avg: |             | % New Visits<br>50.00%<br>Site Avg:<br>50.00% (0.00%) | <b>Bounce 48.65</b> Site Avg. <b>48.65</b> | %           |
|------------------------------------|--------------------------------------------------|-----------------------------|-------------|-------------------------------------------------------|--------------------------------------------|-------------|
| Country/Territory                  |                                                  | Visits                      | Pages/Visit | Avg. Time on<br>Site                                  | % New Visits                               | Bounce Rate |
| Serbia                             |                                                  | 42                          | 2.64        | 00:01:32                                              | 45.24%                                     | 47.62%      |
| Sweden                             |                                                  | 10                          | 1.10        | 00:00:01                                              | 90.00%                                     | 90.00%      |
| Germany                            |                                                  | 9                           | 3.33        | 00:01:25                                              | 0.00%                                      | 11.11%      |
| Canada                             |                                                  | 3                           | 3.33        | 00:07:13                                              | 66.67%                                     | 0.00%       |
| Hungary                            |                                                  | 3                           | 3.33        | 00:04:04                                              | 66.67%                                     | 0.00%       |
| Australia                          |                                                  | 2                           | 1.00        | 00:00:00                                              | 0.00%                                      | 100.00%     |
| Croatia                            |                                                  | 2                           | 1.00        | 00:00:00                                              | 100.00%                                    | 100.00%     |
| United States                      |                                                  | 1                           | 3.00        | 00:02:11                                              | 100.00%                                    | 0.00%       |
| Slovenia                           |                                                  | 1                           | 1.00        | 00:00:00                                              | 100.00%                                    | 100.00%     |

| France | 1 | 1.00 | 00:00:00 | 100.00% | 100.00%      |
|--------|---|------|----------|---------|--------------|
|        |   |      |          |         | 1 - 10 of 10 |