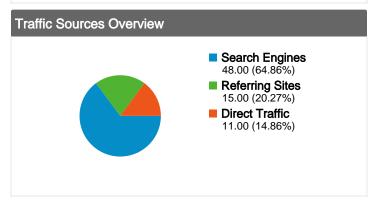

### All traffic sources sent a total of 74 visits

20.27% Referring Sites

64.86% Search Engines

## **Top Traffic Sources**

| Sources                         | Visits | % visits |
|---------------------------------|--------|----------|
| google (organic)                | 40     | 54.05%   |
| (direct) ((none))               | 11     | 14.86%   |
| facebook.com (referral)         | 8      | 10.81%   |
| search (organic)                | 4      | 5.41%    |
| translate.google.com (referral) | 4      | 5.41%    |