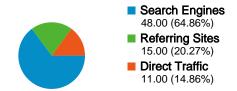

### All traffic sources sent a total of 74 visits

20.27% Referring Sites

64.86% Search Engines

## **Top Traffic Sources**

| Sources                         | Visits | % visits |
|---------------------------------|--------|----------|
| google (organic)                | 40     | 54.05%   |
| (direct) ((none))               | 11     | 14.86%   |
| facebook.com (referral)         | 8      | 10.81%   |
| search (organic)                | 4      | 5.41%    |
| translate.google.com (referral) | 4      | 5.41%    |