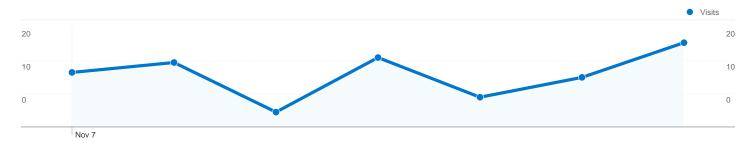

#### Site Usage

74 Visits

48.65% Bounce Rate

181 Pageviews

00:01:32 Avg. Time on Site

2.45 Pages/Visit

50.00% % New Visits

| Content Overview |           |             |  |  |
|------------------|-----------|-------------|--|--|
| Pages            | Pageviews | % Pageviews |  |  |
| /indexhu.html    | 55        | 30.39%      |  |  |
| /indexsr.html    | 54        | 29.83%      |  |  |
| 1                | 53        | 29.28%      |  |  |
| /index.html      | 8         | 4.42%       |  |  |
| /indexde.html    | 3         | 1.66%       |  |  |