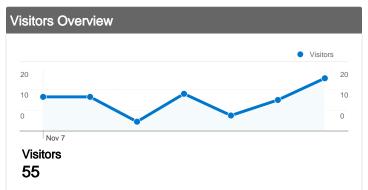

# 55 people visited this site

55 Absolute Unique Visitors

181 Pageviews

2.45 Average Pageviews

00:01:32 Time on Site

48.65% Bounce Rate

50.00% New Visits