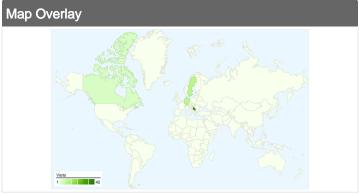

# 74 visits came from 10 countries/territories

| Visits 74 % of Site Total: 100.00% | Pages/Visit<br>2.45<br>Site Avg:<br>2.45 (0.00%) | <b>00:01</b> :<br>Site Avg: |             | % New Visits<br>50.00%<br>Site Avg:<br>50.00% (0.00%) | <b>Bounce 48.65</b> Site Avg. <b>48.65</b> | %           |
|------------------------------------|--------------------------------------------------|-----------------------------|-------------|-------------------------------------------------------|--------------------------------------------|-------------|
| Country/Territory                  |                                                  | Visits                      | Pages/Visit | Avg. Time on<br>Site                                  | % New Visits                               | Bounce Rate |
| Serbia                             |                                                  | 42                          | 2.64        | 00:01:32                                              | 45.24%                                     | 47.62%      |
| Sweden                             |                                                  | 10                          | 1.10        | 00:00:01                                              | 90.00%                                     | 90.00%      |
| Germany                            |                                                  | 9                           | 3.33        | 00:01:25                                              | 0.00%                                      | 11.11%      |
| Canada                             |                                                  | 3                           | 3.33        | 00:07:13                                              | 66.67%                                     | 0.00%       |
| Hungary                            |                                                  | 3                           | 3.33        | 00:04:04                                              | 66.67%                                     | 0.00%       |
| Australia                          |                                                  | 2                           | 1.00        | 00:00:00                                              | 0.00%                                      | 100.00%     |
| Croatia                            |                                                  | 2                           | 1.00        | 00:00:00                                              | 100.00%                                    | 100.00%     |
| United States                      |                                                  | 1                           | 3.00        | 00:02:11                                              | 100.00%                                    | 0.00%       |
| Slovenia                           |                                                  | 1                           | 1.00        | 00:00:00                                              | 100.00%                                    | 100.00%     |

| France | 1 | 1.00 | 00:00:00 | 100.00% | 100.00%      |
|--------|---|------|----------|---------|--------------|
|        |   |      |          |         | 1 - 10 of 10 |