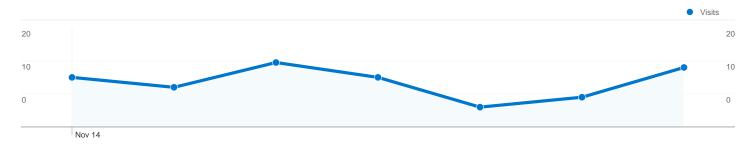

### Site Usage

63 Visits

— 139 Pageviews

2.21 Pages/Visit

41.27% Bounce Rate

00:01:00 Avg. Time on Site

47.62% % New Visits

| Content Overview |           |             |
|------------------|-----------|-------------|
| Pages            | Pageviews | % Pageviews |
| /indexhu.html    | 55        | 39.57%      |
| 1                | 41        | 29.50%      |
| /indexsr.html    | 31        | 22.30%      |
| /index.html      | 6         | 4.32%       |
| /indexde.html    | 4         | 2.88%       |