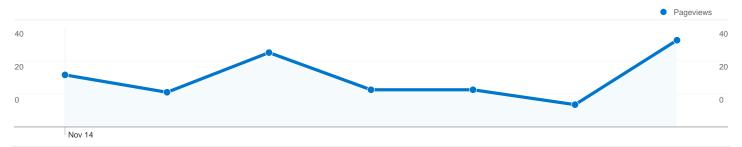

## Pages on this site were viewed a total of 139 times

139 Pageviews

95 Unique Views

41.27% Bounce Rate