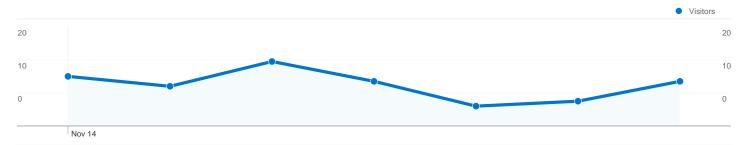

### Site Usage

63 Visits

— 139 Pageviews

2.21 Pages/Visit

41.27% Bounce Rate

00:01:00 Avg. Time on Site

47.62% % New Visits

| Content Overview |           |             |
|------------------|-----------|-------------|
| Pages            | Pageviews | % Pageviews |
| /indexhu.html    | 55        | 39.57%      |
| 1                | 41        | 29.50%      |
| /indexsr.html    | 31        | 22.30%      |
| /index.html      | 6         | 4.32%       |
| /indexde.html    | 4         | 2.88%       |

## 49 people visited this site

49 Absolute Unique Visitors

139 Pageviews

2.21 Average Pageviews

00:01:00 Time on Site

41.27% Bounce Rate

47.62% New Visits