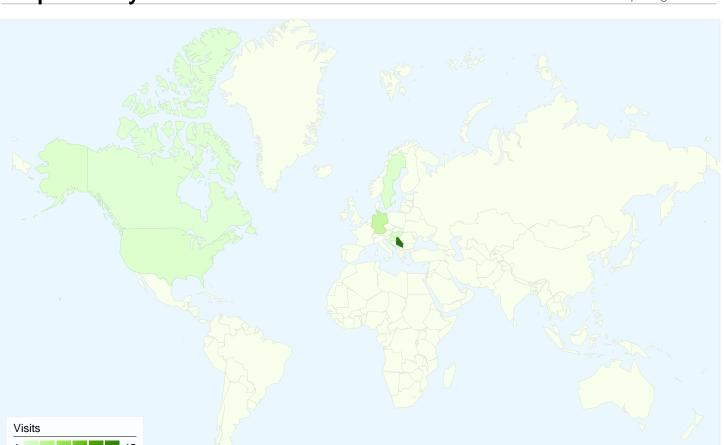

## 63 visits came from 8 countries/territories

| Pages/Visit 2.21 Site Avg: 2.21 (0.00%) | <b>00:01</b> :<br>Site Avg: | :00                                                            | % New Visits<br>47.62%<br>Site Avg:<br>47.62% (0.00%)                                                                                                                                  | <b>41.27</b> Site Avg:                                                                                                                                                                                                                                                                                                                                                                                                                                   | %                                                                                                                                                                                                                                                                                                                                                                                                                                                                                                                                                                                                                                                            |
|-----------------------------------------|-----------------------------|----------------------------------------------------------------|----------------------------------------------------------------------------------------------------------------------------------------------------------------------------------------|----------------------------------------------------------------------------------------------------------------------------------------------------------------------------------------------------------------------------------------------------------------------------------------------------------------------------------------------------------------------------------------------------------------------------------------------------------|--------------------------------------------------------------------------------------------------------------------------------------------------------------------------------------------------------------------------------------------------------------------------------------------------------------------------------------------------------------------------------------------------------------------------------------------------------------------------------------------------------------------------------------------------------------------------------------------------------------------------------------------------------------|
|                                         | Visits                      | Pages/Visit                                                    | Avg. Time on Site                                                                                                                                                                      | % New Visits                                                                                                                                                                                                                                                                                                                                                                                                                                             | Bounce Rate                                                                                                                                                                                                                                                                                                                                                                                                                                                                                                                                                                                                                                                  |
|                                         | 45                          | 2.16                                                           | 00:00:34                                                                                                                                                                               | 48.89%                                                                                                                                                                                                                                                                                                                                                                                                                                                   | 37.78%                                                                                                                                                                                                                                                                                                                                                                                                                                                                                                                                                                                                                                                       |
|                                         | 8                           | 2.75                                                           | 00:00:24                                                                                                                                                                               | 25.00%                                                                                                                                                                                                                                                                                                                                                                                                                                                   | 62.50%                                                                                                                                                                                                                                                                                                                                                                                                                                                                                                                                                                                                                                                       |
|                                         | 3                           | 1.67                                                           | 00:01:08                                                                                                                                                                               | 33.33%                                                                                                                                                                                                                                                                                                                                                                                                                                                   | 33.33%                                                                                                                                                                                                                                                                                                                                                                                                                                                                                                                                                                                                                                                       |
|                                         | 2                           | 1.00                                                           | 00:00:00                                                                                                                                                                               | 100.00%                                                                                                                                                                                                                                                                                                                                                                                                                                                  | 100.00%                                                                                                                                                                                                                                                                                                                                                                                                                                                                                                                                                                                                                                                      |
|                                         | 2                           | 2.00                                                           | 00:00:29                                                                                                                                                                               | 100.00%                                                                                                                                                                                                                                                                                                                                                                                                                                                  | 0.00%                                                                                                                                                                                                                                                                                                                                                                                                                                                                                                                                                                                                                                                        |
|                                         | 1                           | 6.00                                                           | 00:29:58                                                                                                                                                                               | 0.00%                                                                                                                                                                                                                                                                                                                                                                                                                                                    | 0.00%                                                                                                                                                                                                                                                                                                                                                                                                                                                                                                                                                                                                                                                        |
|                                         | 1                           | 1.00                                                           | 00:00:00                                                                                                                                                                               | 100.00%                                                                                                                                                                                                                                                                                                                                                                                                                                                  | 100.00%                                                                                                                                                                                                                                                                                                                                                                                                                                                                                                                                                                                                                                                      |
|                                         | 1                           | 2.00                                                           | 00:00:08                                                                                                                                                                               | 0.00%                                                                                                                                                                                                                                                                                                                                                                                                                                                    | 0.00%                                                                                                                                                                                                                                                                                                                                                                                                                                                                                                                                                                                                                                                        |
|                                         | <b>2.21</b> Site Avg:       | 2.21 Site Avg: 2.21 (0.00%)  Visits  Visits  45  8  3  2  1  1 | 2.21       Site Avg:     O0:01:00       Visits     Pages/Visit       45     2.16       8     2.75       3     1.67       2     1.00       2     2.00       1     6.00       1     1.00 | 2.21         Site Avg:<br>2.21 (0.00%)       O0:01:00<br>Site Avg:<br>00:01:00 (0.00%)       47.62%<br>Site Avg:<br>47.62% (0.00%)         Visits       Pages/Visit       Avg. Time on Site         45       2.16       00:00:34         8       2.75       00:00:24         3       1.67       00:01:08         2       1.00       00:00:00         2       2.00       00:00:29         1       6.00       00:29:58         1       1.00       00:00:00 | 2.21         O0:01:00         47.62%         41.27%           Site Avg:<br>2.21 (0.00%)         00:01:00 (0.00%)         47.62% (0.00%)         41.27%           Visits         Pages/Visit         Avg. Time on Site         % New Visits           45         2.16         00:00:34         48.89%           8         2.75         00:00:24         25.00%           3         1.67         00:01:08         33.33%           2         1.00         00:00:00         100.00%           2         2.00         00:00:29         100.00%           1         6.00         00:29:58         0.00%           1         1.00         00:00:00         100.00% |