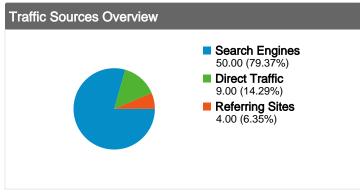

#### All traffic sources sent a total of 63 visits

14.29% Direct Traffic

6.35% Referring Sites

79.37% Search Engines

| Search Engines  |
|-----------------|
| 50.00 (79.37%)  |
| Direct Traffic  |
| 9.00 (14.29%)   |
| Referring Sites |
| 4.00 (6.35%)    |
|                 |