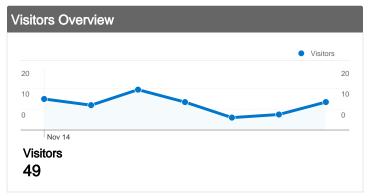

## 49 people visited this site

49 Absolute Unique Visitors

139 Pageviews

2.21 Average Pageviews

00:01:00 Time on Site

41.27% Bounce Rate

47.62% New Visits