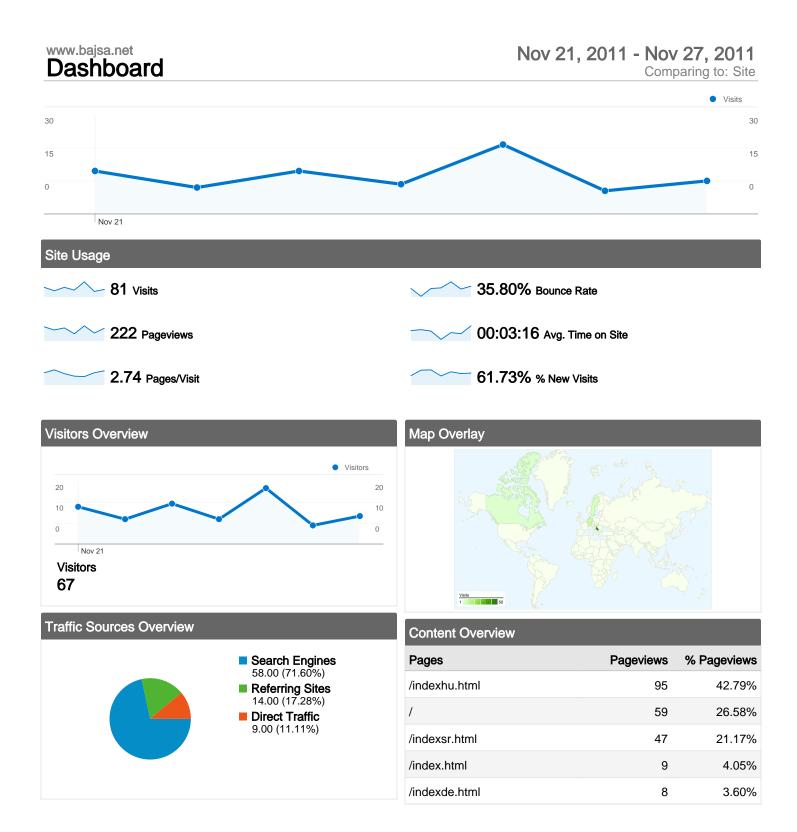

61.73% New Visits

**71.60%** Search Engines

 Search Engines 58.00 (71.60%)
Referring Sites

14.00 (17.28%) Direct Traffic 9.00 (11.11%)

#### Site Usage

| Visits<br>81<br>% of Site Total:<br>100.00% | Pages/Visit<br>2.74<br>Site Avg:<br>2.74 (0.00%) | Avg. Time on Site<br>00:03:16<br>Site Avg:<br>00:03:16 (0.00%) |             | % New Visits<br>61.73%<br>Site Avg:<br>61.73% (0.00%) | <b>35.80</b><br>Site Avg: | Bounce Rate<br>35.80%<br>Site Avg:<br>35.80% (0.00%) |  |
|---------------------------------------------|--------------------------------------------------|----------------------------------------------------------------|-------------|-------------------------------------------------------|---------------------------|------------------------------------------------------|--|
| Country/Territory                           |                                                  | Visits                                                         | Pages/Visit | Avg. Time on<br>Site                                  | % New Visits              | Bounce Rate                                          |  |
| Serbia                                      |                                                  | 50                                                             | 3.10        | 00:03:52                                              | 50.00%                    | 20.00%                                               |  |
| Germany                                     |                                                  | 7                                                              | 2.71        | 00:01:49                                              | 28.57%                    | 28.57%                                               |  |
| Hungary                                     |                                                  | 6                                                              | 3.00        | 00:01:05                                              | 100.00%                   | 50.00%                                               |  |
| Sweden                                      |                                                  | 4                                                              | 1.00        | 00:00:00                                              | 100.00%                   | 100.00%                                              |  |
| Canada                                      |                                                  | 2                                                              | 6.00        | 00:23:27                                              | 50.00%                    | 0.00%                                                |  |
| (not set)                                   |                                                  | 2                                                              | 1.00        | 00:00:00                                              | 100.00%                   | 100.00%                                              |  |
| United States                               |                                                  | 2                                                              | 1.00        | 00:00:00                                              | 100.00%                   | 100.00%                                              |  |
| Honduras                                    |                                                  | 1                                                              | 1.00        | 00:00:00                                              | 100.00%                   | 100.00%                                              |  |
| Czech Republic                              |                                                  | 1                                                              | 1.00        | 00:00:00                                              | 100.00%                   | 100.00%                                              |  |

35.80% Bounce Rate

# **Top Content**

| Pages         | Pageviews | % Pageviews |
|---------------|-----------|-------------|
| /indexhu.html | 95        | 42.79%      |
| /             | 59        | 26.58%      |
| /indexsr.html | 47        | 21.17%      |
| /index.html   | 9         | 4.05%       |
| /indexde.html | 8         | 3.60%       |