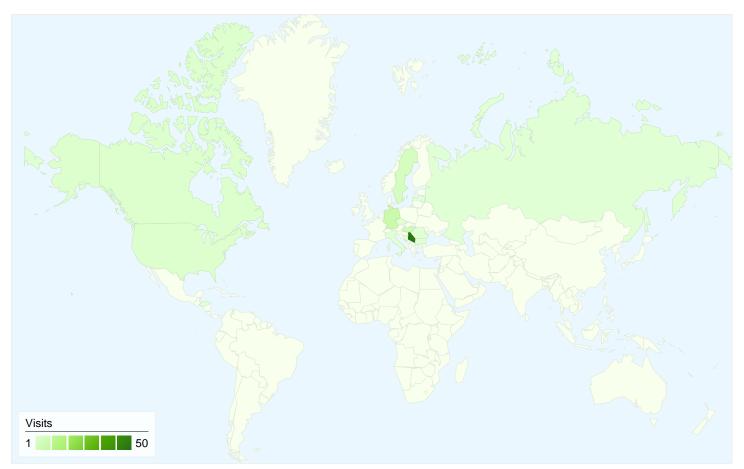

# www.bajsa.net Map Overlay

### 81 visits came from 15 countries/territories

#### Site Usage

| Visits<br>81<br>% of Site Total:<br>100.00% | Pages/Visit<br>2.74<br>Site Avg:<br>2.74 (0.00%) | Avg. Time on Site<br>00:03:16<br>Site Avg:<br>00:03:16 (0.00%) |             | % New Visits<br>61.73%<br>Site Avg:<br>61.73% (0.00%) | <b>35.80</b><br>Site Avg: | Bounce Rate<br>35.80%<br>Site Avg:<br>35.80% (0.00%) |  |
|---------------------------------------------|--------------------------------------------------|----------------------------------------------------------------|-------------|-------------------------------------------------------|---------------------------|------------------------------------------------------|--|
| Country/Territory                           |                                                  | Visits                                                         | Pages/Visit | Avg. Time on<br>Site                                  | % New Visits              | Bounce Rate                                          |  |
| Serbia                                      |                                                  | 50                                                             | 3.10        | 00:03:52                                              | 50.00%                    | 20.00%                                               |  |
| Germany                                     |                                                  | 7                                                              | 2.71        | 00:01:49                                              | 28.57%                    | 28.57%                                               |  |
| Hungary                                     |                                                  | 6                                                              | 3.00        | 00:01:05                                              | 100.00%                   | 50.00%                                               |  |
| Sweden                                      |                                                  | 4                                                              | 1.00        | 00:00:00                                              | 100.00%                   | 100.00%                                              |  |
| Canada                                      |                                                  | 2                                                              | 6.00        | 00:23:27                                              | 50.00%                    | 0.00%                                                |  |
| (not set)                                   |                                                  | 2                                                              | 1.00        | 00:00:00                                              | 100.00%                   | 100.00%                                              |  |
| United States                               |                                                  | 2                                                              | 1.00        | 00:00:00                                              | 100.00%                   | 100.00%                                              |  |
| Honduras                                    |                                                  | 1                                                              | 1.00        | 00:00:00                                              | 100.00%                   | 100.00%                                              |  |
| Czech Republic                              |                                                  | 1                                                              | 1.00        | 00:00:00                                              | 100.00%                   | 100.00%                                              |  |

| Bosnia and Herzegovina | 1 | 2.00 | 00:00:18 | 100.00% | 0.00%        |
|------------------------|---|------|----------|---------|--------------|
|                        |   |      |          |         | 1 - 10 of 15 |