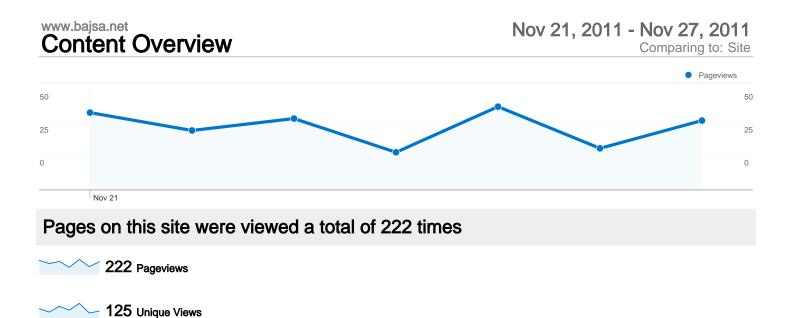

# **Top Content**

| Pages         | Pageviews | % Pageviews |
|---------------|-----------|-------------|
| /indexhu.html | 95        | 42.79%      |
| /             | 59        | 26.58%      |
| /indexsr.html | 47        | 21.17%      |
| /index.html   | 9         | 4.05%       |
| /indexde.html | 8         | 3.60%       |