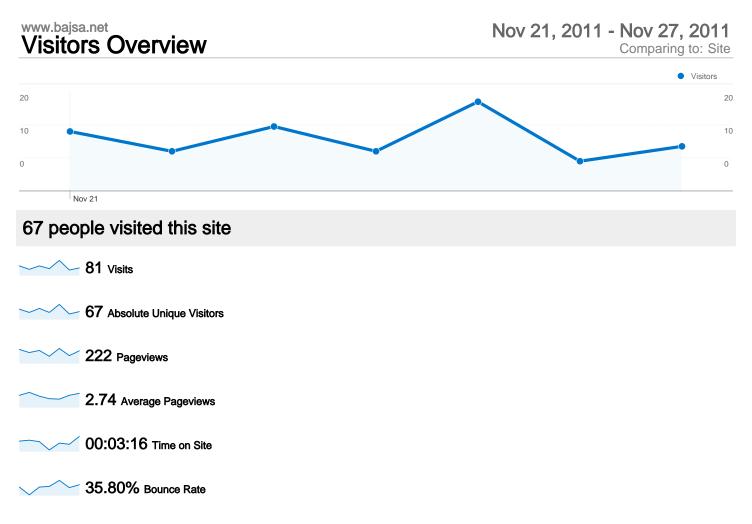

#### Site Usage

| Visits<br>81<br>% of Site Total:<br>100.00% | Pages/Visit<br>2.74<br>Site Avg:<br>2.74 (0.00%) | Avg. Time on Site<br>00:03:16<br>Site Avg:<br>00:03:16 (0.00%) |             | % New Visits<br>61.73%<br>Site Avg:<br>61.73% (0.00%) | <b>35.80</b><br>Site Avg: | Bounce Rate<br>35.80%<br>Site Avg:<br>35.80% (0.00%) |  |
|---------------------------------------------|--------------------------------------------------|----------------------------------------------------------------|-------------|-------------------------------------------------------|---------------------------|------------------------------------------------------|--|
| Country/Territory                           |                                                  | Visits                                                         | Pages/Visit | Avg. Time on<br>Site                                  | % New Visits              | Bounce Rate                                          |  |
| Serbia                                      |                                                  | 50                                                             | 3.10        | 00:03:52                                              | 50.00%                    | 20.00%                                               |  |
| Germany                                     |                                                  | 7                                                              | 2.71        | 00:01:49                                              | 28.57%                    | 28.57%                                               |  |
| Hungary                                     |                                                  | 6                                                              | 3.00        | 00:01:05                                              | 100.00%                   | 50.00%                                               |  |
| Sweden                                      |                                                  | 4                                                              | 1.00        | 00:00:00                                              | 100.00%                   | 100.00%                                              |  |
| Canada                                      |                                                  | 2                                                              | 6.00        | 00:23:27                                              | 50.00%                    | 0.00%                                                |  |
| (not set)                                   |                                                  | 2                                                              | 1.00        | 00:00:00                                              | 100.00%                   | 100.00%                                              |  |
| United States                               |                                                  | 2                                                              | 1.00        | 00:00:00                                              | 100.00%                   | 100.00%                                              |  |
| Honduras                                    |                                                  | 1                                                              | 1.00        | 00:00:00                                              | 100.00%                   | 100.00%                                              |  |
| Czech Republic                              |                                                  | 1                                                              | 1.00        | 00:00:00                                              | 100.00%                   | 100.00%                                              |  |