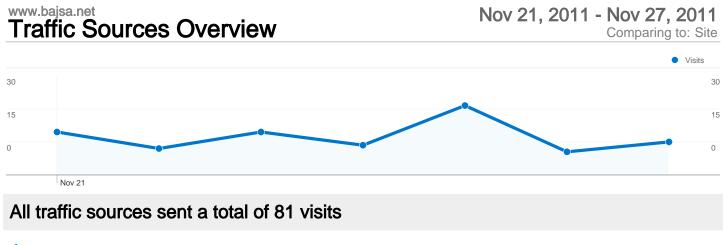

## **Top Traffic Sources**

| Sources                      | Visits | % visits | Keywords       | Visits | % visits |
|------------------------------|--------|----------|----------------|--------|----------|
| google (organic)             | 47     | 58.02%   | bajsa          | 23     | 39.66%   |
| (direct) ((none))            | 9      | 11.11%   | bajsa honlapja | 7      | 12.07%   |
| bing (organic)               | 5      | 6.17%    | (not provided) | 6      | 10.34%   |
| www.slowfoodottawagatineau.o | 5      | 6.17%    | bajša          | 4      | 6.90%    |
| yahoo (organic)              | 5      | 6.17%    | us             | 4      | 6.90%    |

 Search Engines 58.00 (71.60%)
Referring Sites

14.00 (17.28%) Direct Traffic 9.00 (11.11%)

### 81 visits came from 15 countries/territories