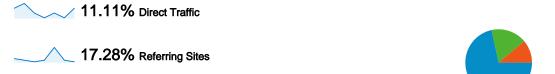

 Search Engines 58.00 (71.60%)
Referring Sites

14.00 (17.28%) Direct Traffic 9.00 (11.11%)