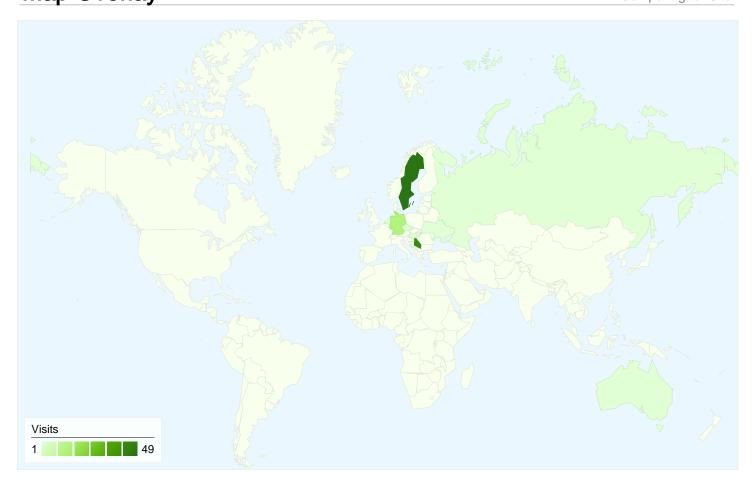

# 126 visits came from 11 countries/territories

| Site Usage                          |                                                  |                             |             |                                                       |                               |             |
|-------------------------------------|--------------------------------------------------|-----------------------------|-------------|-------------------------------------------------------|-------------------------------|-------------|
| Visits 126 % of Site Total: 100.00% | Pages/Visit<br>2.20<br>Site Avg:<br>2.20 (0.00%) | <b>00:01</b> :<br>Site Avg: |             | % New Visits<br>73.81%<br>Site Avg:<br>73.81% (0.00%) | <b>53.97</b> Site Avg. 53.979 | %           |
| Country/Territory                   |                                                  | Visits                      | Pages/Visit | Avg. Time on<br>Site                                  | % New Visits                  | Bounce Rate |
| Sweden                              |                                                  | 49                          | 1.08        | 00:00:33                                              | 95.92%                        | 93.88%      |
| Serbia                              |                                                  | 43                          | 2.98        | 00:03:43                                              | 55.81%                        | 27.91%      |
| Germany                             |                                                  | 14                          | 3.07        | 00:01:49                                              | 14.29%                        | 0.00%       |
| (not set)                           |                                                  | 9                           | 4.00        | 00:02:36                                              | 100.00%                       | 33.33%      |
| Czech Republic                      |                                                  | 3                           | 1.00        | 00:00:00                                              | 100.00%                       | 100.00%     |
| Hungary                             |                                                  | 3                           | 1.67        | 00:00:05                                              | 100.00%                       | 66.67%      |
| Australia                           |                                                  | 1                           | 2.00        | 00:00:07                                              | 100.00%                       | 0.00%       |
| Netherlands                         |                                                  | 1                           | 1.00        | 00:00:00                                              | 100.00%                       | 100.00%     |
| Bosnia and Herzegovin               | a                                                | 1                           | 3.00        | 00:08:35                                              | 100.00%                       | 0.00%       |

| Ukraine | 1 | 2.00 | 00:00:08 | 100.00% | 0.00%        |
|---------|---|------|----------|---------|--------------|
|         |   |      |          |         | 1 - 10 of 11 |