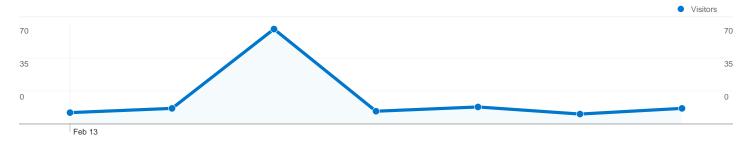

#### Site Usage

\_\_\_\_\_ 126 Visits

53.97% Bounce Rate

277 Pageviews

00:01:56 Avg. Time on Site

2.20 Pages/Visit

73.81% % New Visits

| Content Overview                |           |             |
|---------------------------------|-----------|-------------|
| Pages                           | Pageviews | % Pageviews |
| 1                               | 108       | 38.99%      |
| /indexhu.html                   | 83        | 29.96%      |
| /indexsr.html                   | 24        | 8.66%       |
| /translate_c?hl=en&rurl=transla | 16        | 5.78%       |
| /index.html                     | 10        | 3.61%       |