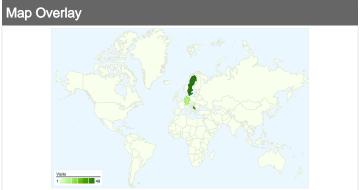

# 126 visits came from 11 countries/territories

| Site Usage                          |                                                  |                             |             |                                                       |                               |             |
|-------------------------------------|--------------------------------------------------|-----------------------------|-------------|-------------------------------------------------------|-------------------------------|-------------|
| Visits 126 % of Site Total: 100.00% | Pages/Visit<br>2.20<br>Site Avg:<br>2.20 (0.00%) | <b>00:01</b> :<br>Site Avg: |             | % New Visits<br>73.81%<br>Site Avg:<br>73.81% (0.00%) | <b>53.97</b> Site Avg. 53.979 | %           |
| Country/Territory                   |                                                  | Visits                      | Pages/Visit | Avg. Time on<br>Site                                  | % New Visits                  | Bounce Rate |
| Sweden                              |                                                  | 49                          | 1.08        | 00:00:33                                              | 95.92%                        | 93.88%      |
| Serbia                              |                                                  | 43                          | 2.98        | 00:03:43                                              | 55.81%                        | 27.91%      |
| Germany                             |                                                  | 14                          | 3.07        | 00:01:49                                              | 14.29%                        | 0.00%       |
| (not set)                           |                                                  | 9                           | 4.00        | 00:02:36                                              | 100.00%                       | 33.33%      |
| Czech Republic                      |                                                  | 3                           | 1.00        | 00:00:00                                              | 100.00%                       | 100.00%     |
| Hungary                             |                                                  | 3                           | 1.67        | 00:00:05                                              | 100.00%                       | 66.67%      |
| Australia                           |                                                  | 1                           | 2.00        | 00:00:07                                              | 100.00%                       | 0.00%       |
| Netherlands                         |                                                  | 1                           | 1.00        | 00:00:00                                              | 100.00%                       | 100.00%     |
| Bosnia and Herzegovin               | a                                                | 1                           | 3.00        | 00:08:35                                              | 100.00%                       | 0.00%       |