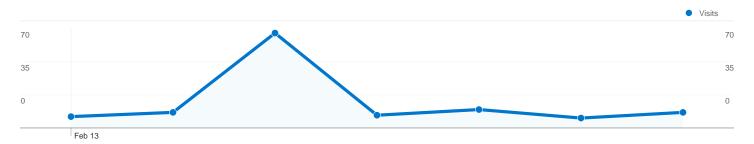

# 115 people visited this site

\_\_\_\_\_ 115 Absolute Unique Visitors

277 Pageviews

2.20 Average Pageviews

00:01:56 Time on Site

**73.81%** New Visits

## Pages on this site were viewed a total of 277 times

277 Pageviews

\_\_\_\_\_ 180 Unique Views