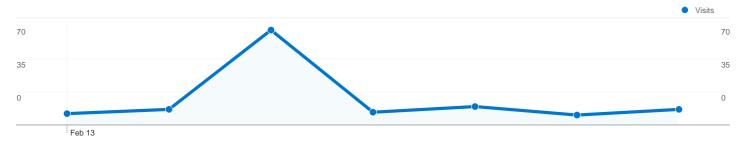

# 126 visits came from 11 countries/territories

| Site Usage                          |                                                  |                             |             |                                                       |                               |             |
|-------------------------------------|--------------------------------------------------|-----------------------------|-------------|-------------------------------------------------------|-------------------------------|-------------|
| Visits 126 % of Site Total: 100.00% | Pages/Visit<br>2.20<br>Site Avg:<br>2.20 (0.00%) | <b>00:01</b> :<br>Site Avg: |             | % New Visits<br>73.81%<br>Site Avg:<br>73.81% (0.00%) | <b>53.97</b> Site Avg. 53.979 | %           |
| Country/Territory                   |                                                  | Visits                      | Pages/Visit | Avg. Time on<br>Site                                  | % New Visits                  | Bounce Rate |
| Sweden                              |                                                  | 49                          | 1.08        | 00:00:33                                              | 95.92%                        | 93.88%      |
| Serbia                              |                                                  | 43                          | 2.98        | 00:03:43                                              | 55.81%                        | 27.91%      |
| Germany                             |                                                  | 14                          | 3.07        | 00:01:49                                              | 14.29%                        | 0.00%       |
| (not set)                           |                                                  | 9                           | 4.00        | 00:02:36                                              | 100.00%                       | 33.33%      |
| Czech Republic                      |                                                  | 3                           | 1.00        | 00:00:00                                              | 100.00%                       | 100.00%     |
| Hungary                             |                                                  | 3                           | 1.67        | 00:00:05                                              | 100.00%                       | 66.67%      |
| Australia                           |                                                  | 1                           | 2.00        | 00:00:07                                              | 100.00%                       | 0.00%       |
| Netherlands                         |                                                  | 1                           | 1.00        | 00:00:00                                              | 100.00%                       | 100.00%     |
| Bosnia and Herzegovin               | a                                                | 1                           | 3.00        | 00:08:35                                              | 100.00%                       | 0.00%       |