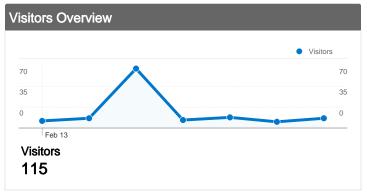

# 115 people visited this site

\_\_\_\_\_ 115 Absolute Unique Visitors

277 Pageviews

2.20 Average Pageviews

00:01:56 Time on Site

**73.81%** New Visits