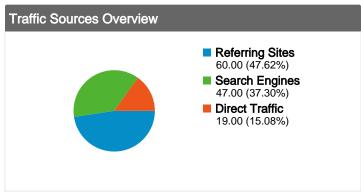

#### All traffic sources sent a total of 126 visits

15.08% Direct Traffic

47.62% Referring Sites

37.30% Search Engines

| Referring Sites |
|-----------------|
| 60.00 (47.62%)  |
| Search Engines  |
| 47.00 (37.30%)  |
| Direct Traffic  |
| 19.00 (15.08%)  |
|                 |