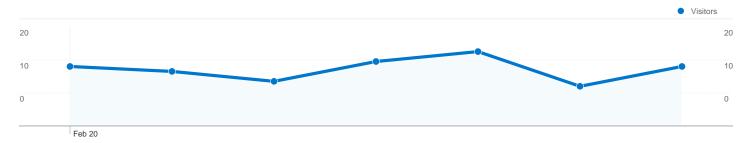

#### Site Usage

92 Visits

232 Pageviews

2.52 Pages/Visit

42.39% Bounce Rate

00:01:58 Avg. Time on Site

56.52% % New Visits

## 70 people visited this site

56.52% New Visits