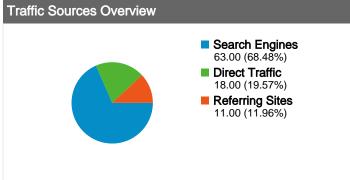

#### All traffic sources sent a total of 92 visits

19.57% Direct Traffic

11.96% Referring Sites

68.48% Search Engines