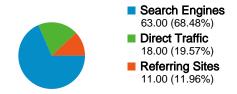

#### All traffic sources sent a total of 92 visits

19.57% Direct Traffic

11.96% Referring Sites

68.48% Search Engines