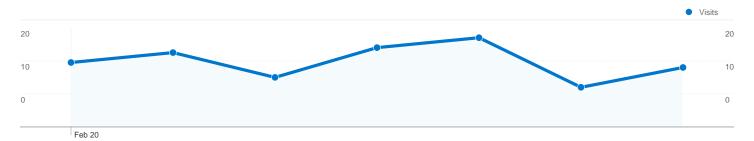

#### Site Usage

92 Visits

232 Pageviews

2.52 Pages/Visit

42.39% Bounce Rate

00:01:58 Avg. Time on Site

56.52% % New Visits

## 70 people visited this site

56.52% New Visits