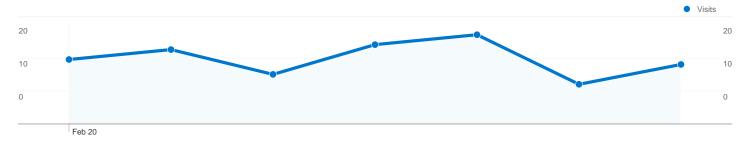

# Visitors Overview Visitors 20 20 Feb 20 **Visitors** 70

Map Overlay

| Content Overview              |           |             |  |  |
|-------------------------------|-----------|-------------|--|--|
| Pages                         | Pageviews | % Pageviews |  |  |
| /indexhu.html                 | 96        | 41.38%      |  |  |
| 1                             | 71        | 30.60%      |  |  |
| /indexsr.html                 | 47        | 20.26%      |  |  |
| /index.html                   | 6         | 2.59%       |  |  |
| /translate_c?hl=en&prev=hp&ru | 3         | 1.29%       |  |  |

## 70 people visited this site

56.52% New Visits