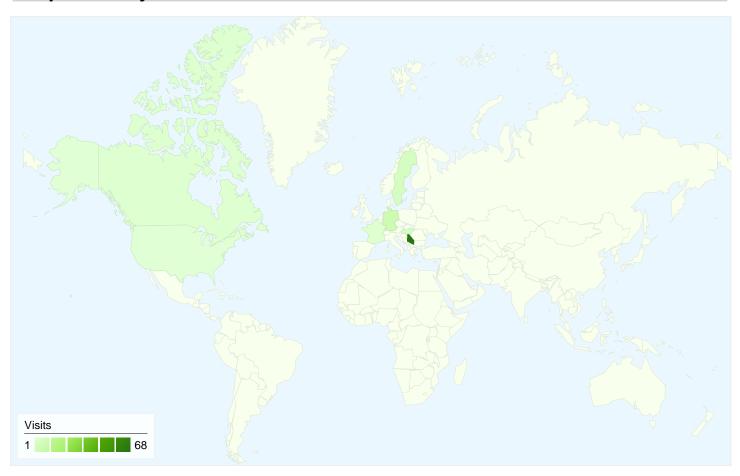

## 92 visits came from 8 countries/territories

| Visits 92 % of Site Total: 100.00% | Pages/Visit<br>2.52<br>Site Avg:<br>2.52 (0.00%) | <b>00:01</b> :<br>Site Avg: |             | % New Visits<br>56.52%<br>Site Avg:<br>56.52% (0.00%) | <b>Bounce 42.39</b> Site Avg: 42.399 | %           |
|------------------------------------|--------------------------------------------------|-----------------------------|-------------|-------------------------------------------------------|--------------------------------------|-------------|
| Country/Territory                  |                                                  | Visits                      | Pages/Visit | Avg. Time on Site                                     | % New Visits                         | Bounce Rate |
| Serbia                             |                                                  | 68                          | 2.79        | 00:02:26                                              | 51.47%                               | 36.76%      |
| Germany                            |                                                  | 8                           | 2.00        | 80:00:00                                              | 37.50%                               | 37.50%      |
| Sweden                             |                                                  | 5                           | 1.00        | 00:00:00                                              | 100.00%                              | 100.00%     |
| Hungary                            |                                                  | 5                           | 1.80        | 00:00:43                                              | 60.00%                               | 60.00%      |
| Canada                             |                                                  | 2                           | 1.00        | 00:00:00                                              | 100.00%                              | 100.00%     |
| France                             |                                                  | 2                           | 3.50        | 00:01:02                                              | 100.00%                              | 0.00%       |
| (not set)                          |                                                  | 1                           | 2.00        | 00:07:26                                              | 100.00%                              | 0.00%       |
| United States                      |                                                  | 1                           | 1.00        | 00:00:00                                              | 100.00%                              | 100.00%     |
|                                    |                                                  |                             |             |                                                       |                                      | 1 - 8 of 8  |