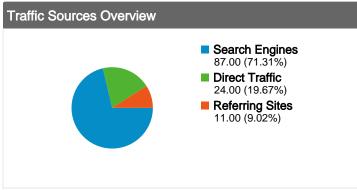

#### All traffic sources sent a total of 122 visits

19.67% Direct Traffic

9.02% Referring Sites

71.31% Search Engines

| Search Engines  |
|-----------------|
| 87.00 (71.31%)  |
| Direct Traffic  |
| 24.00 (19.67%)  |
| Referring Sites |
| 11.00 (9.02%)   |
|                 |