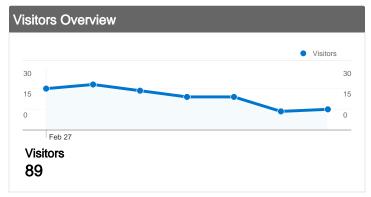

#### Site Usage

\_ 122 Visits

41.80% Bounce Rate

√ 309 Pageviews

00:02:14 Avg. Time on Site

2.53 Pages/Visit

52.46% % New Visits







| Content Overview |           |             |
|------------------|-----------|-------------|
| Pages            | Pageviews | % Pageviews |
| /indexhu.html    | 124       | 40.13%      |
| 1                | 90        | 29.13%      |
| /indexsr.html    | 70        | 22.65%      |
| /index.html      | 11        | 3.56%       |
| /indexsl.html    | 6         | 1.94%       |

Comparing to: Site



## 89 people visited this site









#### **Technical Profile**

| Browser           | Visits | % visits |
|-------------------|--------|----------|
| Firefox           | 62     | 50.82%   |
| Chrome            | 36     | 29.51%   |
| Internet Explorer | 18     | 14.75%   |
| Opera             | 3      | 2.46%    |
| Opera Mini        | 1      | 0.82%    |

Comparing to: Site



#### All t