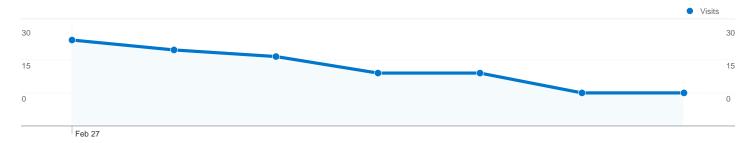

#### Site Usage

\_ 122 Visits

41.80% Bounce Rate

√ 309 Pageviews

00:02:14 Avg. Time on Site

2.53 Pages/Visit

52.46% % New Visits

| Content Overview |           |             |
|------------------|-----------|-------------|
| Pages            | Pageviews | % Pageviews |
| /indexhu.html    | 124       | 40.13%      |
| 1                | 90        | 29.13%      |
| /indexsr.html    | 70        | 22.65%      |
| /index.html      | 11        | 3.56%       |
| /indexsl.html    | 6         | 1.94%       |

Comparing to: Site