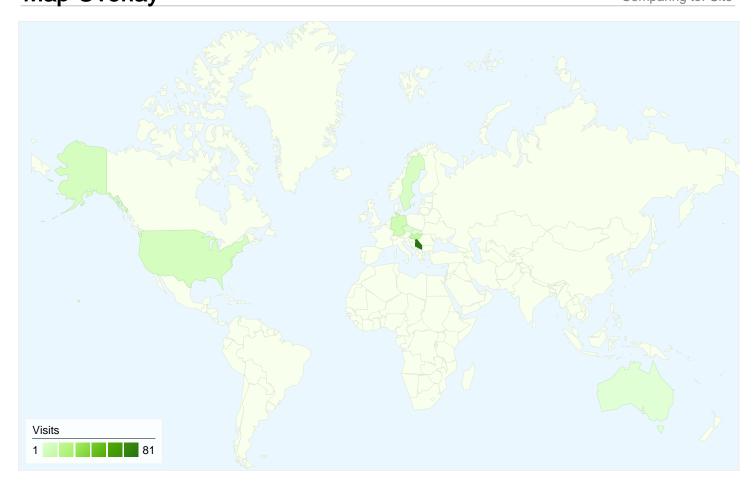

# 122 visits came from 9 countries/territories

| Visits 122 % of Site Total: 100.00% | Pages/Visit<br>2.53<br>Site Avg:<br>2.53 (0.00%) | <b>00:02</b> :<br>Site Avg: |             | % New Visits<br>52.46%<br>Site Avg:<br>52.46% (0.00%) | <b>41.80</b> Site Avg: 41.80 | %           |
|-------------------------------------|--------------------------------------------------|-----------------------------|-------------|-------------------------------------------------------|------------------------------|-------------|
| Country/Territory                   |                                                  | Visits                      | Pages/Visit | Avg. Time on Site                                     | % New Visits                 | Bounce Rate |
| Serbia                              |                                                  | 81                          | 2.62        | 00:01:50                                              | 49.38%                       | 38.27%      |
| Hungary                             |                                                  | 14                          | 2.14        | 00:00:53                                              | 42.86%                       | 42.86%      |
| Germany                             |                                                  | 9                           | 3.22        | 00:03:02                                              | 11.11%                       | 11.11%      |
| United States                       |                                                  | 6                           | 2.00        | 00:01:46                                              | 100.00%                      | 83.33%      |
| Sweden                              |                                                  | 5                           | 1.20        | 00:00:09                                              | 100.00%                      | 80.00%      |
| Czech Republic                      |                                                  | 4                           | 1.50        | 00:00:10                                              | 75.00%                       | 75.00%      |
| Australia                           |                                                  | 1                           | 1.00        | 00:00:00                                              | 100.00%                      | 100.00%     |
| Slovakia                            |                                                  | 1                           | 11.00       | 01:10:16                                              | 100.00%                      | 0.00%       |
| (not set)                           |                                                  | 1                           | 2.00        | 00:03:10                                              | 100.00%                      | 0.00%       |