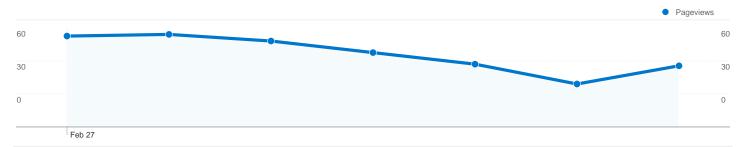

## Pages on this site were viewed a total of 309 times

309 Pageviews

187 Unique Views

41.80% Bounce Rate