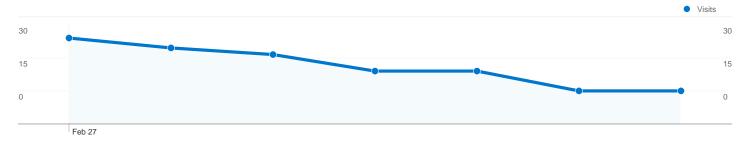

New Visits







| Content Overview |           |             |
|------------------|-----------|-------------|
| Pages            | Pageviews | % Pageviews |
| /indexhu.html    | 124       | 40.13%      |
| 1                | 90        | 29.13%      |
| /indexsr.html    | 70        | 22.65%      |
| /index.html      | 11        | 3.56%       |
| /indexsl.html    | 6         | 1.94%       |

Comparing to: Site



## 89 people visited this site









#### **Technical Profile**

| Browser           | Visits | % visits |
|-------------------|--------|----------|
| Firefox           | 62     | 50.82%   |
| Chrome            | 36     | 29.51%   |
| Internet Explorer | 18     | 14.75%   |
| Opera             | 3      | 2.46%    |
| Opera Mini        | 1      | 0.82%    |

Comparing to: Site



#### All traffic sources sent a total of 122 visits



19.67% Direct Traffic



9.02% Referring Sites



71.31% Search Engines

| Search Engines  |
|-----------------|
| 87.00 (71.31%)  |
| Direct Traffic  |
| 24.00 (19.67%)  |
| Referring Sites |
| 11.00 (9.02%)   |
|                 |

## **Top Traffic Sources**

| Sources                     | Visits | % visits |
|-----------------------------|--------|----------|
| google (organic)            | 84     | 68.85%   |
| (direct) ((none))           | 24     | 19.67%   |
| de.yahoo.com (referral)     | 3      | 2.46%    |
| en.wikipedia.org (referral) | 2      | 1.64%    |
| incredimail (organic)       | 2      | 1.64%    |

| Keywords       | Visits | % visits |
|----------------|--------|----------|
| bajsa          | 38     | 43.68%   |