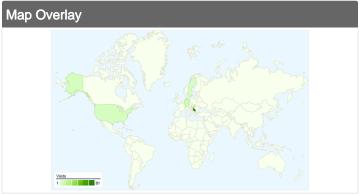

# 122 visits came from 9 countries/territories

| Visits 122 % of Site Total: 100.00% | Pages/Visit<br>2.53<br>Site Avg:<br>2.53 (0.00%) | <b>00:02</b> :<br>Site Avg: |             | % New Visits<br>52.46%<br>Site Avg:<br>52.46% (0.00%) | <b>41.80</b> Site Avg: 41.80 | %           |
|-------------------------------------|--------------------------------------------------|-----------------------------|-------------|-------------------------------------------------------|------------------------------|-------------|
| Country/Territory                   |                                                  | Visits                      | Pages/Visit | Avg. Time on Site                                     | % New Visits                 | Bounce Rate |
| Serbia                              |                                                  | 81                          | 2.62        | 00:01:50                                              | 49.38%                       | 38.27%      |
| Hungary                             |                                                  | 14                          | 2.14        | 00:00:53                                              | 42.86%                       | 42.86%      |
| Germany                             |                                                  | 9                           | 3.22        | 00:03:02                                              | 11.11%                       | 11.11%      |
| United States                       |                                                  | 6                           | 2.00        | 00:01:46                                              | 100.00%                      | 83.33%      |
| Sweden                              |                                                  | 5                           | 1.20        | 00:00:09                                              | 100.00%                      | 80.00%      |
| Czech Republic                      |                                                  | 4                           | 1.50        | 00:00:10                                              | 75.00%                       | 75.00%      |
| Australia                           |                                                  | 1                           | 1.00        | 00:00:00                                              | 100.00%                      | 100.00%     |
| Slovakia                            |                                                  | 1                           | 11.00       | 01:10:16                                              | 100.00%                      | 0.00%       |
| (not set)                           |                                                  | 1                           | 2.00        | 00:03:10                                              | 100.00%                      | 0.00%       |