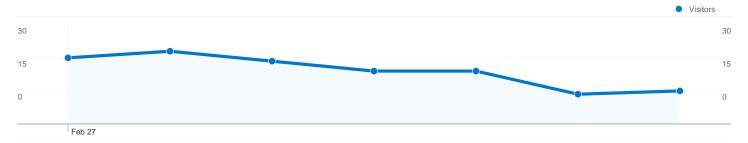

#### Site Usage

\_ 122 Visits

41.80% Bounce Rate

√ 309 Pageviews

00:02:14 Avg. Time on Site

2.53 Pages/Visit

52.46% % New Visits

| Content Overview |           |             |
|------------------|-----------|-------------|
| Pages            | Pageviews | % Pageviews |
| /indexhu.html    | 124       | 40.13%      |
| 1                | 90        | 29.13%      |
| /indexsr.html    | 70        | 22.65%      |
| /index.html      | 11        | 3.56%       |
| /indexsl.html    | 6         | 1.94%       |