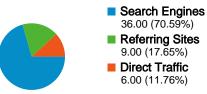

### All traffic sources sent a total of 51 visits

70.59% Search Engines

### **Top Traffic Sources**

| Sources                    | Visits | % visits | Keywords       | Visits | % visits |
|----------------------------|--------|----------|----------------|--------|----------|
| google (organic)           | 35     | 68.63%   | bajsa          | 9      | 25.00%   |
| (direct) ((none))          | 6      | 11.76%   | bajsa honlapja | 7      | 19.44%   |
| de.yahoo.com (referral)    | 3      | 5.88%    | bajša          | 7      | 19.44%   |
| facebook.com (referral)    | 2      | 3.92%    | (not provided) | 4      | 11.11%   |
| vajdasag.lap.hu (referral) | 2      | 3.92%    | bajsa.net      | 3      | 8.33%    |