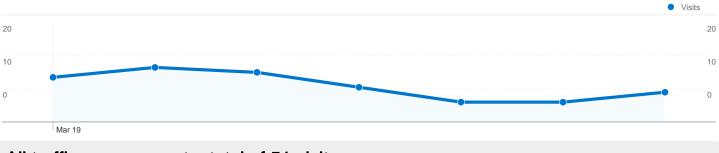

### www.bajsa.net Visitors Overview Mar 19, 2012 - Mar 25, 2012 Comparing to: Site Visitors 9 4 0 Mar 19 28 people visited this site ✓ 51 Visits **28** Absolute Unique Visitors

161 Pageviews

39.22% Bounce Rate