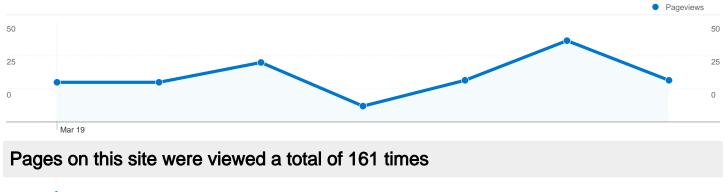

### www.bajsa.net Content Overview

Comparing to: Site

**78** Unique Views

### **Top Content**

| Pages                                                          | Pageviews | % Pageviews |
|----------------------------------------------------------------|-----------|-------------|
| /indexhu.html                                                  | 108       | 67.08%      |
| /                                                              | 36        | 22.36%      |
| /indexsr.html                                                  | 14        | 8.70%       |
| /translate_c?hl=en&prev=hp&rurl=translate.google.com&sl=hu&tl= | 1         | 0.62%       |
| /indexde.html                                                  | 1         | 0.62%       |