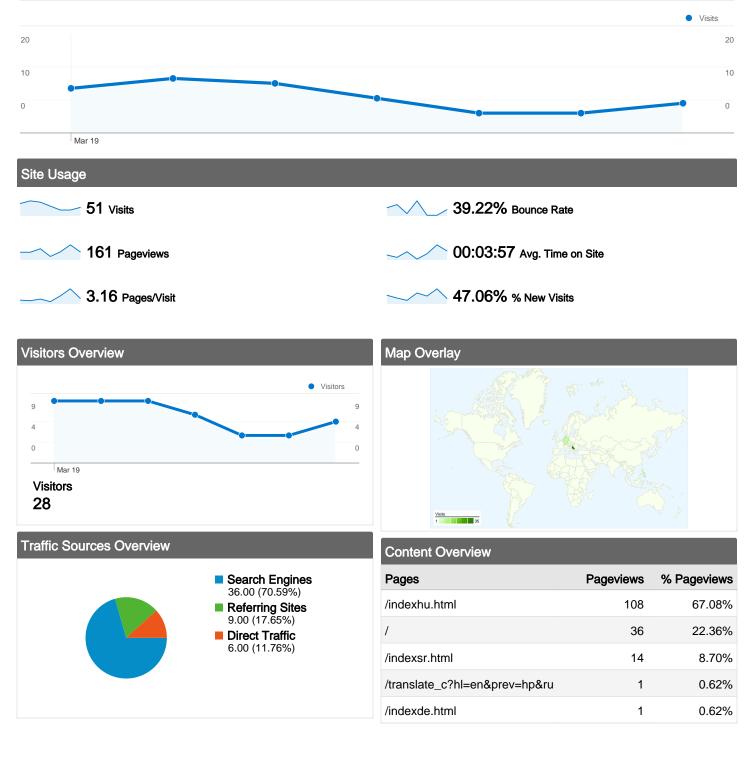

### www.bajsa.net Dashboard

Comparing to: Site

#### Site Usage

| She Usage                                   |                                                  |                                                                |             |                                                       |                           |                                                      |  |
|---------------------------------------------|--------------------------------------------------|----------------------------------------------------------------|-------------|-------------------------------------------------------|---------------------------|------------------------------------------------------|--|
| Visits<br>51<br>% of Site Total:<br>100.00% | Pages/Visit<br>3.16<br>Site Avg:<br>3.16 (0.00%) | Avg. Time on Site<br>00:03:57<br>Site Avg:<br>00:03:57 (0.00%) |             | % New Visits<br>47.06%<br>Site Avg:<br>47.06% (0.00%) | <b>39.22</b><br>Site Avg: | Bounce Rate<br>39.22%<br>Site Avg:<br>39.22% (0.00%) |  |
| Country/Territory                           |                                                  | Visits                                                         | Pages/Visit | Avg. Time on<br>Site                                  | % New Visits              | Bounce Rate                                          |  |
| Serbia                                      |                                                  | 35                                                             | 3.29        | 00:04:56                                              | 40.00%                    | 31.43%                                               |  |
| Germany                                     |                                                  | 6                                                              | 3.50        | 00:02:02                                              | 33.33%                    | 16.67%                                               |  |
| Hungary                                     |                                                  | 3                                                              | 5.67        | 00:05:32                                              | 100.00%                   | 66.67%                                               |  |
| Slovenia                                    |                                                  | 2                                                              | 1.50        | 00:00:01                                              | 50.00%                    | 50.00%                                               |  |
| Philippines                                 |                                                  | 2                                                              | 1.00        | 00:00:00                                              | 50.00%                    | 100.00%                                              |  |
| (not set)                                   |                                                  | 1                                                              | 1.00        | 00:00:00                                              | 100.00%                   | 100.00%                                              |  |
| Sweden                                      |                                                  | 1                                                              | 1.00        | 00:00:00                                              | 100.00%                   | 100.00%                                              |  |
| Austria                                     |                                                  | 1                                                              | 1.00        | 00:00:00                                              | 100.00%                   | 100.00%                                              |  |
|                                             |                                                  |                                                                |             |                                                       |                           | 1 - 8 of 8                                           |  |