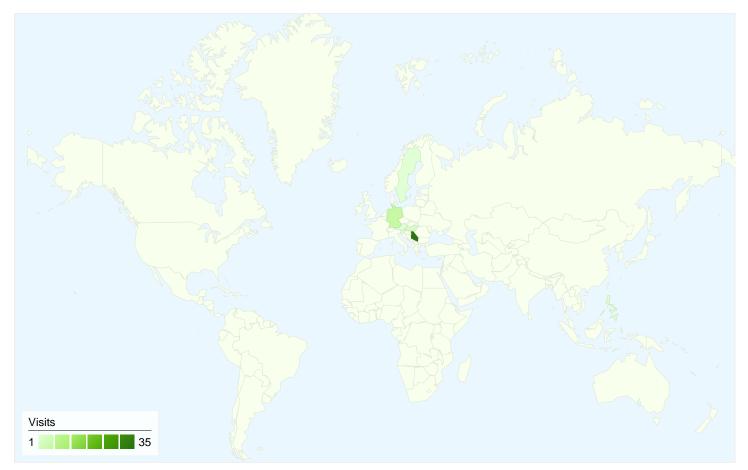

### 51 visits came from 8 countries/territories

#### Site Usage

| She Usage                                   |                                                  |                                                                |             |                                                       |                           |                                                      |  |
|---------------------------------------------|--------------------------------------------------|----------------------------------------------------------------|-------------|-------------------------------------------------------|---------------------------|------------------------------------------------------|--|
| Visits<br>51<br>% of Site Total:<br>100.00% | Pages/Visit<br>3.16<br>Site Avg:<br>3.16 (0.00%) | Avg. Time on Site<br>00:03:57<br>Site Avg:<br>00:03:57 (0.00%) |             | % New Visits<br>47.06%<br>Site Avg:<br>47.06% (0.00%) | <b>39.22</b><br>Site Avg: | Bounce Rate<br>39.22%<br>Site Avg:<br>39.22% (0.00%) |  |
| Country/Territory                           |                                                  | Visits                                                         | Pages/Visit | Avg. Time on<br>Site                                  | % New Visits              | Bounce Rate                                          |  |
| Serbia                                      |                                                  | 35                                                             | 3.29        | 00:04:56                                              | 40.00%                    | 31.43%                                               |  |
| Germany                                     |                                                  | 6                                                              | 3.50        | 00:02:02                                              | 33.33%                    | 16.67%                                               |  |
| Hungary                                     |                                                  | 3                                                              | 5.67        | 00:05:32                                              | 100.00%                   | 66.67%                                               |  |
| Slovenia                                    |                                                  | 2                                                              | 1.50        | 00:00:01                                              | 50.00%                    | 50.00%                                               |  |
| Philippines                                 |                                                  | 2                                                              | 1.00        | 00:00:00                                              | 50.00%                    | 100.00%                                              |  |
| (not set)                                   |                                                  | 1                                                              | 1.00        | 00:00:00                                              | 100.00%                   | 100.00%                                              |  |
| Sweden                                      |                                                  | 1                                                              | 1.00        | 00:00:00                                              | 100.00%                   | 100.00%                                              |  |
| Austria                                     |                                                  | 1                                                              | 1.00        | 00:00:00                                              | 100.00%                   | 100.00%                                              |  |
|                                             |                                                  |                                                                |             |                                                       |                           | 1 - 8 of 8                                           |  |