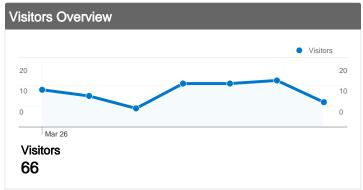

# 66 people visited this site

66 Absolute Unique Visitors

169 Pageviews

2.01 Average Pageviews

00:01:14 Time on Site

44.05% Bounce Rate

60.71% New Visits