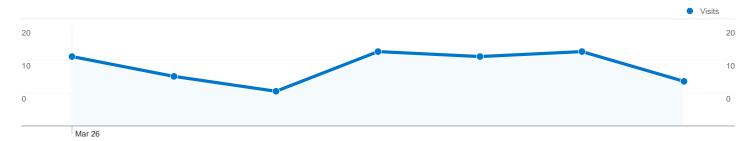

#### Site Usage

84 Visits

44.05% Bounce Rate

169 Pageviews

00:01:14 Avg. Time on Site

2.01 Pages/Visit

60.71% % New Visits

| Content Overview              |           |             |
|-------------------------------|-----------|-------------|
| Pages                         | Pageviews | % Pageviews |
| 1                             | 66        | 39.05%      |
| /indexhu.html                 | 60        | 35.50%      |
| /indexsr.html                 | 38        | 22.49%      |
| /translate_c?hl=en&prev=hp&ru | 3         | 1.78%       |
| /indexde.html                 | 1         | 0.59%       |