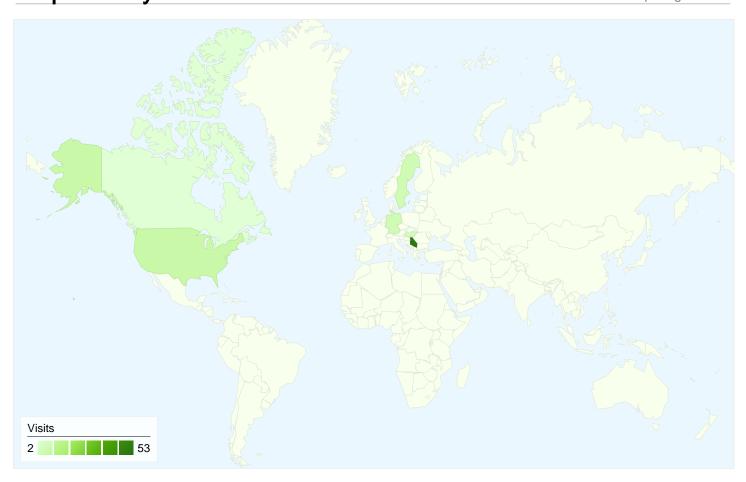

# 84 visits came from 6 countries/territories

| Site Usage                         |                                                  |                           |             |                                                       |                                            |             |
|------------------------------------|--------------------------------------------------|---------------------------|-------------|-------------------------------------------------------|--------------------------------------------|-------------|
| Visits 84 % of Site Total: 100.00% | Pages/Visit<br>2.01<br>Site Avg:<br>2.01 (0.00%) | <b>00:01</b><br>Site Avg: |             | % New Visits<br>60.71%<br>Site Avg:<br>60.71% (0.00%) | <b>Bounce 44.05</b> Site Avg. <b>44.05</b> | %           |
| Country/Territory                  |                                                  | Visits                    | Pages/Visit | Avg. Time on<br>Site                                  | % New Visits                               | Bounce Rate |
| Serbia                             |                                                  | 53                        | 2.17        | 00:01:34                                              | 50.94%                                     | 33.96%      |
| United States                      |                                                  | 9                         | 1.44        | 00:00:46                                              | 100.00%                                    | 88.89%      |
| Sweden                             |                                                  | 7                         | 1.43        | 00:00:17                                              | 100.00%                                    | 71.43%      |
| Germany                            |                                                  | 7                         | 1.57        | 00:00:01                                              | 0.00%                                      | 42.86%      |
| Hungary                            |                                                  | 6                         | 1.50        | 00:00:01                                              | 100.00%                                    | 50.00%      |
| Canada                             |                                                  | 2                         | 5.50        | 00:05:36                                              | 100.00%                                    | 0.00%       |
|                                    |                                                  |                           |             |                                                       |                                            | 1 - 6 of 6  |