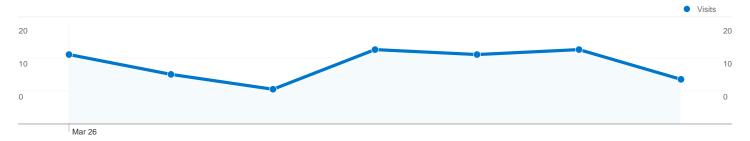

# 66 people visited this site

66 Absolute Unique Visitors

169 Pageviews

2.01 Average Pageviews

00:01:14 Time on Site

44.05% Bounce Rate

60.71% New Visits