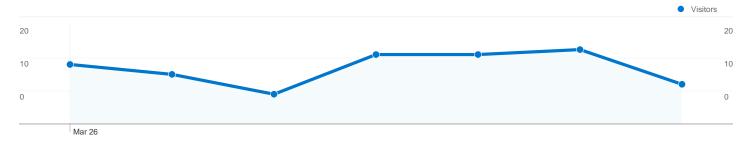

#### Site Usage

84 Visits

44.05% Bounce Rate

169 Pageviews

00:01:14 Avg. Time on Site

2.01 Pages/Visit

60.71% % New Visits

| Content Overview              |           |             |
|-------------------------------|-----------|-------------|
| Pages                         | Pageviews | % Pageviews |
| 1                             | 66        | 39.05%      |
| /indexhu.html                 | 60        | 35.50%      |
| /indexsr.html                 | 38        | 22.49%      |
| /translate_c?hl=en&prev=hp&ru | 3         | 1.78%       |
| /indexde.html                 | 1         | 0.59%       |