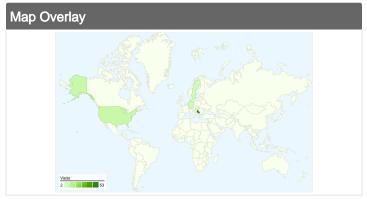

# 84 visits came from 6 countries/territories

| Site Usage                         |                                                  |                           |             |                                                       |                                            |             |
|------------------------------------|--------------------------------------------------|---------------------------|-------------|-------------------------------------------------------|--------------------------------------------|-------------|
| Visits 84 % of Site Total: 100.00% | Pages/Visit<br>2.01<br>Site Avg:<br>2.01 (0.00%) | <b>00:01</b><br>Site Avg: |             | % New Visits<br>60.71%<br>Site Avg:<br>60.71% (0.00%) | <b>Bounce 44.05</b> Site Avg. <b>44.05</b> | %           |
| Country/Territory                  |                                                  | Visits                    | Pages/Visit | Avg. Time on<br>Site                                  | % New Visits                               | Bounce Rate |
| Serbia                             |                                                  | 53                        | 2.17        | 00:01:34                                              | 50.94%                                     | 33.96%      |
| United States                      |                                                  | 9                         | 1.44        | 00:00:46                                              | 100.00%                                    | 88.89%      |
| Sweden                             |                                                  | 7                         | 1.43        | 00:00:17                                              | 100.00%                                    | 71.43%      |
| Germany                            |                                                  | 7                         | 1.57        | 00:00:01                                              | 0.00%                                      | 42.86%      |
| Hungary                            |                                                  | 6                         | 1.50        | 00:00:01                                              | 100.00%                                    | 50.00%      |
| Canada                             |                                                  | 2                         | 5.50        | 00:05:36                                              | 100.00%                                    | 0.00%       |
|                                    |                                                  |                           |             |                                                       |                                            | 1 - 6 of 6  |