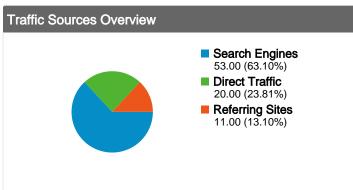

#### All traffic sources sent a total of 84 visits

**23.81%** Direct Traffic

13.10% Referring Sites

**√ 63.10%** Search Engines

| Search Engines  |
|-----------------|
| 53.00 (63.10%)  |
| Direct Traffic  |
| 20.00 (23.81%)  |
| Referring Sites |
| 11.00 (13.10%)  |
|                 |